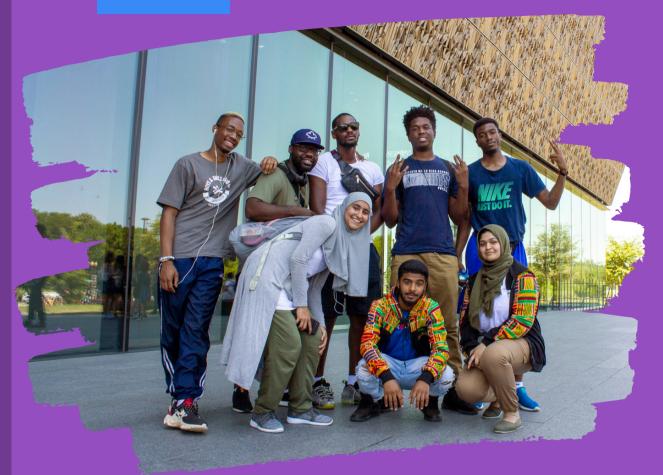

### INTERNATIONAL EXCHANGE PROGRAM 2022

# WEBELIEVE

The International Exchange trip to Ghana will provide youth an opportunity to embark on a life-changing experience that will encourage them to introspect and grow in an alternative setting. The goal is to broaden the horizons by allowing youth to explore themselves in a setting and culture different than their own. This exchange program hopes to foster a realization within communities even though they may be miles apart in distance.