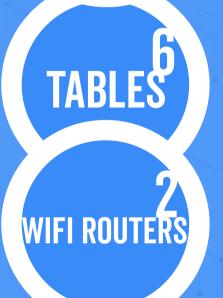

b will allow our children and youth to be seen as more than a statistic. Our solutions are realistic and address the hurdles standing in their way. The STEM Success plan removes obstacles and promotes avenues that connect to experiences of BIPOC



#### 1. TECH SPACE

Develop an innovative space for children and youth including learning labs and technologically advanced spaces that provide learning tools and equipment that allow easy access without discouraging barriers.

#### 2. PROGRAMS

Create programs with a core focus on STEM development to increase awareness of STEM career options including SpaceX, Green Technology, etc.

#### 3. EMPLOYMENT

Increase post-secondary solutions that bridge STEM and employment opportunities.

150· 140· 130· 120·

## WHAT WILL YOUR DONATION SUPPORT?















SMARTBOARD



#### **LEVELS OF SUPPORT**

| \$35K                                                        |                  |                  |                  |                 |
|--------------------------------------------------------------|------------------|------------------|------------------|-----------------|
| THE PERKS                                                    | \$5000<br>AND UP | \$3000<br>AND UP | \$1000<br>AND UP | \$500<br>AND UP |
| Host workshop with youth                                     | <b>V</b>         | <b>/</b>         |                  |                 |
| Quarterly Internal Newsletter<br>Promotion                   | <b>V</b>         | <b>V</b>         |                  |                 |
| Social media recognition for your business