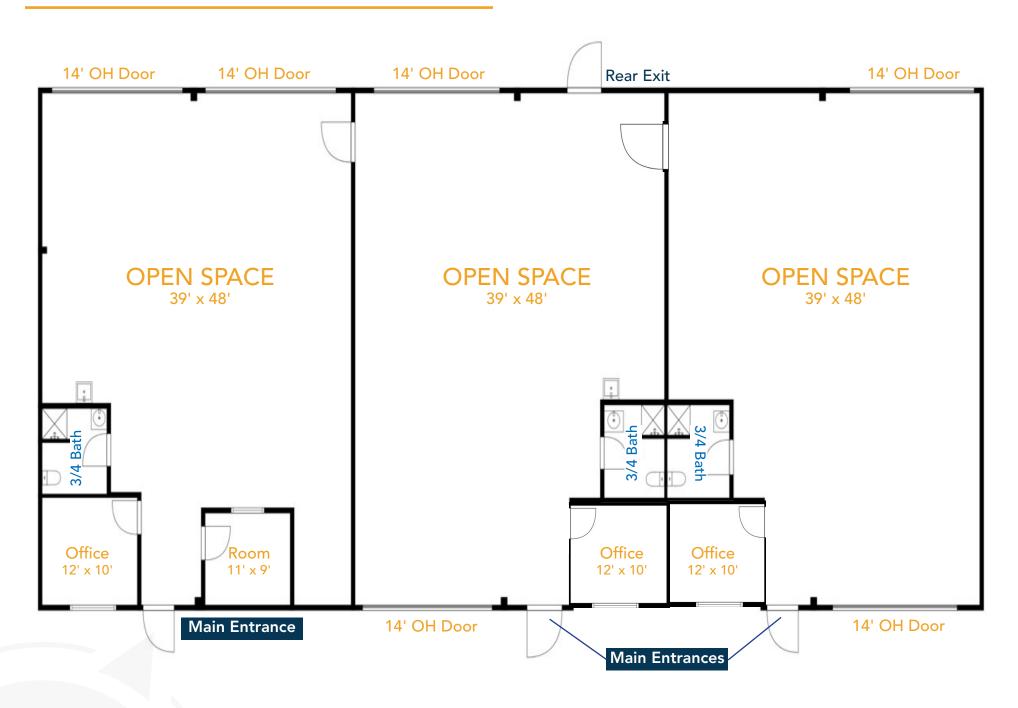

|
|----------------------|-----------------------------------|
| Price/SF:            | \$180.56/SF                       |
| Address:             | 1720 Balsam Ave Greeley, CO 80631 |
| County:              | Weld County                       |
| Parcel:              | 096109400036                      |
| Zoning:              | I-1                               |
| Site Square Footage: | 2.3 Acre Parcel                   |
|                      | 11 696 SF                         |

**Building Square Footage:** 

- North building: 6,000 SF (3 demised 2,000 SF units)

- South building: 5,696 SF



## **PROPERTY LAYOUT**





# UNIT A | PHOTOS









## UNIT A | FLOORPLAN



# UNIT B & C | PHOTOS



## UNIT B & C | FLOORPLAN



# UNIT D | PHOTOS









## UNIT D | FLOORPLAN



# **NEIGHBORHOOD MAP**





# **REGIONAL MAP**







# **1720 BALSAM AVE** GREELEY, CO 80631



### **CONTACT**

#### **BRIAN SMERUD**

(970) 415-0538 bsmerud@waypointRE.com

#### **ERIK CAFFEE**

(970) 218-4284 ecaffee@waypointRE.com

#### **JOSH GUERNSEY**

970-218-2331

jguernsey@waypointRE.com

© 2025 Waypoint Real Estate. All rights reserved. The information contained in this communication is strictly confidential. This information has been obtained from sources believed to be reliable but has not been verified. NO WARRANTY OR REPRESENTATION, EXPRESS OR IMPLIED, IS MADE AS TO THE CONDITION OF THE PROPERTY (OR PROPERTIES) REFERENCED HEREIN OR AS TO THE ACCURACY OR COMPLETENESS OF THE INFORMATION CONTAINED HEREIN, AND SAME IS SUBMITTED SUBJECT TO ERRORS, OMISSIONS, CHANGE OF PRICE, R