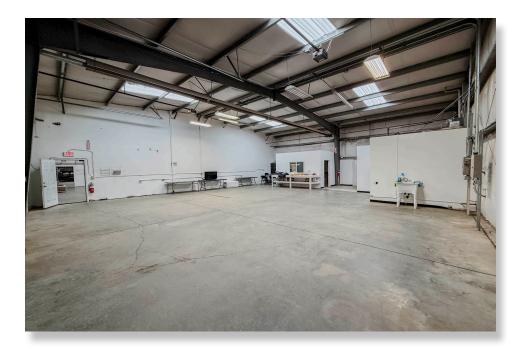

| \$2,111,866.67                    |
|----------------------|-----------------------------------|
| Price/SF:            | \$180.56/SF                       |
| Address:             | 1720 Balsam Ave Greeley, CO 80631 |
| County:              | Weld County                       |
| Parcel:              | 096109400036                      |
| Zoning:              | I-1                               |
| Site Square Footage: | 2.3 Acre Parcel                   |
|                      | 11 696 SF                         |

**Building Square Footage:** 

- North building: 6,000 SF (3 demised 2,000 SF units)

- South building: 5,696 SF



## **PROPERTY LAYOUT**





# UNIT A | PHOTOS









## UNIT A | FLOORPLAN



# UNIT B & C | PHOTOS



## UNIT B & C | FLOORPLAN



# UNIT D | PHOTOS









## UNIT D | FLOORPLAN



# **NEIGHBORHOOD MAP**





# **REGIONAL MAP**







# **1720 BALSAM AVE** GREELEY, CO 80631



### **CONTACT**

#### **BRIAN SMERUD**

(970) 415-0538 bsmerud@waypointRE.com

#### **ERIK CAFFEE**

(970) 218-4284 ecaffee@waypointRE.com

#### **JOSH GUERNSEY**

970-218-2331

jguernsey@waypointRE.com

© 2025 Waypoint Real Estate. All rights reserved. The information contained in this communication is strictly confidential. This information has been obtained from sources believed to be reliable but has not been verified. NO WARRANTY OR REPRESENTATION, EXPRESS OR IMPLIED, IS MADE AS TO THE CONDITION OF THE PROPERTY (OR PROPERTIES) REFERENCED HEREIN OR AS TO THE ACCURACY OR COMPLETENESS OF THE INFORMATION CONTAINED HEREIN, AND SAME IS SUBMITTED SUBJECT TO ERRORS