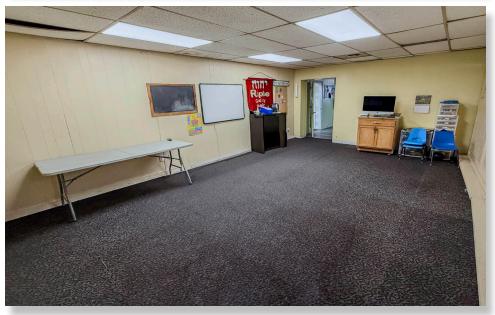

e, providing valuable flexibility for a range of industrial or commercial uses.

| Price:               | \$2,111,866.67                    |
|----------------------|-----------------------------------|
| Price/SF:            | \$180.56/SF                       |
| Address:             | 1720 Balsam Ave Greeley, CO 80631 |
| County:              | Weld County                       |
| Parcel:              | 096109400036                      |
| Zoning:              | I-1                               |
| Site Square Footage: | 2.3 Acre Parcel                   |
|                      | 11 696 SF                         |

**Building Square Footage:** 

- North building: 6,000 SF (3 demised 2,000 SF units)

- South building: 5,696 SF



## **PROPERTY LAYOUT**





# UNIT A | PHOTOS









## UNIT A | FLOORPLAN



# UNIT B & C | PHOTOS



## UNIT B & C | FLOORPLAN



# UNIT D | PHOTOS









## UNIT D | FLOORPLAN



# **NEIGHBORHOOD MAP**





# **REGIONAL MAP**







# **1720 BALSAM AVE** GREELEY, CO 80631



### **CONTACT**

#### **BRIAN SMERUD**

(970) 415-0538 bsmerud@waypointRE.com

#### **ERIK CAFFEE**

(970) 218-4284 ecaffee@waypointRE.com

#### **JOSH GUERNSEY**

970-218-2331

jguernsey@waypointRE.com

© 2025 Waypoint Real Estate. All rights reserved. The information contained in this communication is strictly confidential. This information has been obtained from sources believed to be reliable but has not been verified. NO WARRANTY OR REPRESENTATION, EXPRESS OR IMPLIED, IS MADE AS TO THE CONDITION OF THE PROPERTY (OR PROPERTIES) REFERENCED HEREIN OR AS TO THE A