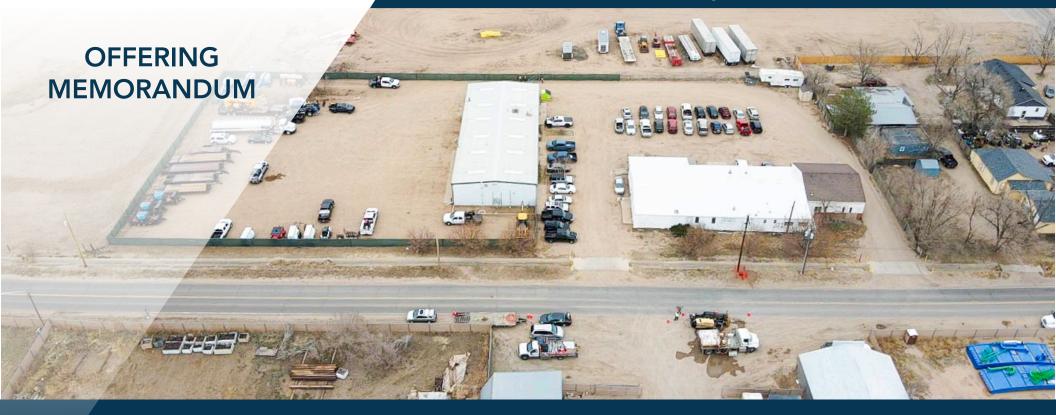

## 1720 BALSAM AVE GREELEY, CO 80631

## **INDUSTRIAL WITH YARD**

Sale Price: \$2,111,866.67 (\$180.56/SF)

Cap Rate: 9%

- 11,696 SF on 2.3 Acres Light Industrial Flex with Yard
  North Building: 6,000 SF (3x demised 2,000 SF units)
  - South Building: 5,696 SF

Zoning: I-1, Weld County Single Tenant NNN Each 2,000 SF Unit Includes:

- Office, restroom, radiant heat
- 200 amp 3-phase power, floor drain

2.3 Acre Parcel, Fenced Yard Drive-Through Access for 2 Units