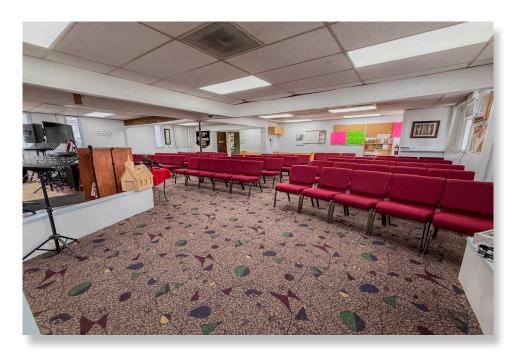

storage, providing valuable flexibility for a range of industrial or commercial uses.

| Price:               | \$2,111,866.67                    |
|----------------------|-----------------------------------|
| Price/SF:            | \$180.56/SF                       |
| Address:             | 1720 Balsam Ave Greeley, CO 80631 |
| County:              | Weld County                       |
| Parcel:              | 096109400036                      |
| Zoning:              | I-1                               |
| Site Square Footage: | 2.3 Acre Parcel                   |
|                      | 11 696 SF                         |

**Building Square Footage:** 

- North building: 6,000 SF (3 demised 2,000 SF units)

- South building: 5,696 SF



## **PROPERTY LAYOUT**





# UNIT A | PHOTOS









## UNIT A | FLOORPLAN



# UNIT B & C | PHOTOS



## UNIT B & C | FLOORPLAN



# UNIT D | PHOTOS









## UNIT D | FLOORPLAN



# **NEIGHBORHOOD MAP**





# **REGIONAL MAP**







# **1720 BALSAM AVE** GREELEY, CO 80631



### **CONTACT**

#### **BRIAN SMERUD**

(970) 415-0538 bsmerud@waypointRE.com

#### **ERIK CAFFEE**

(970) 218-4284 ecaffee@waypointRE.com

#### **JOSH GUERNSEY**

970-218-2331

jguernsey@waypointRE.com

© 2025 Waypoint Real Estate. All rights reserved. The information contained in this communication is strictly confidential. This information has been obtained from sources believed to be reliable but has not been verified. NO WARRANTY OR REPRESENTATION, EXPRESS OR IMPLIED, IS MADE AS TO THE CONDITION OF THE PROPERTY (OR PROPERTIES) REFERENCED HEREIN OR AS TO