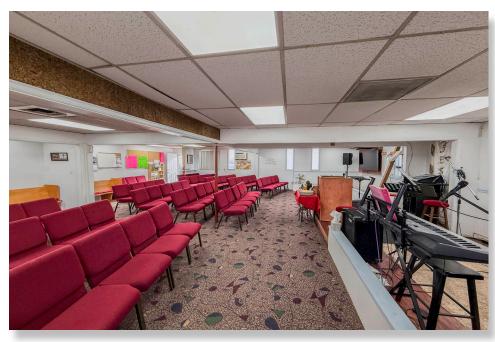

orage, providing valuable flexibility for a range of industrial or commercial uses.

| Price:               | \$2,111,866.67                    |
|----------------------|-----------------------------------|
| Price/SF:            | \$180.56/SF                       |
| Address:             | 1720 Balsam Ave Greeley, CO 80631 |
| County:              | Weld County                       |
| Parcel:              | 096109400036                      |
| Zoning:              | I-1                               |
| Site Square Footage: | 2.3 Acre Parcel                   |
|                      | 11 696 SF                         |

**Building Square Footage:** 

- North building: 6,000 SF (3 demised 2,000 SF units)

- South building: 5,696 SF



## **PROPERTY LAYOUT**





# UNIT A | PHOTOS









## UNIT A | FLOORPLAN



# UNIT B & C | PHOTOS



## UNIT B & C | FLOORPLAN



# UNIT D | PHOTOS









## UNIT D | FLOORPLAN



# **NEIGHBORHOOD MAP**





# **REGIONAL MAP**







# **1720 BALSAM AVE** GREELEY, CO 80631



### **CONTACT**

#### **BRIAN SMERUD**

(970) 415-0538 bsmerud@waypointRE.com

#### **ERIK CAFFEE**

(970) 218-4284 ecaffee@waypointRE.com

#### **JOSH GUERNSEY**

970-218-2331

jguernsey@waypointRE.com

© 2025 Waypoint Real Estate. All rights reserved. The information contained in this communication is strictly confidential. This information has been obtained from sources believed to be reliable but has not been verified. NO WARRANTY OR REPRESENTATION, EXPRESS OR IMPLIED, IS MADE AS TO THE CONDITION OF THE PROPERTY (OR PROPERTIES) REFERENCED HEREIN OR AS TO T