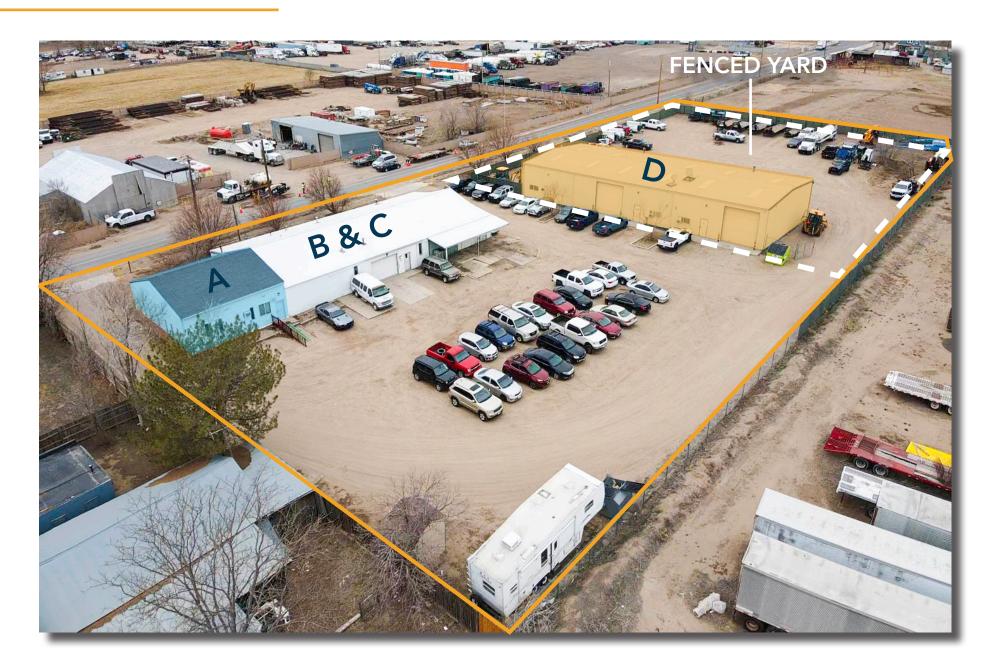

## **INDUSTRIAL WITH YARD**

Sale Price: \$2,111,866.67 (\$180.56/SF)

Cap Rate: 9%

- 11,696 SF on 2.3 Acres Light Industrial Flex with Yard
  North Building: 6,000 SF (3x demised 2,000 SF units)
  - South Building: 5,696 SF

Zoning: I-1, Weld County Single Tenant NNN Each 2,000 SF Unit Includes:

- Office, restroom, radiant heat
- 200 amp 3-phase power, floor drain

2.3 Acre Parcel, Fenced Yard Drive-Through Access for 2 Units

## **PROPERTY LAYOUT**