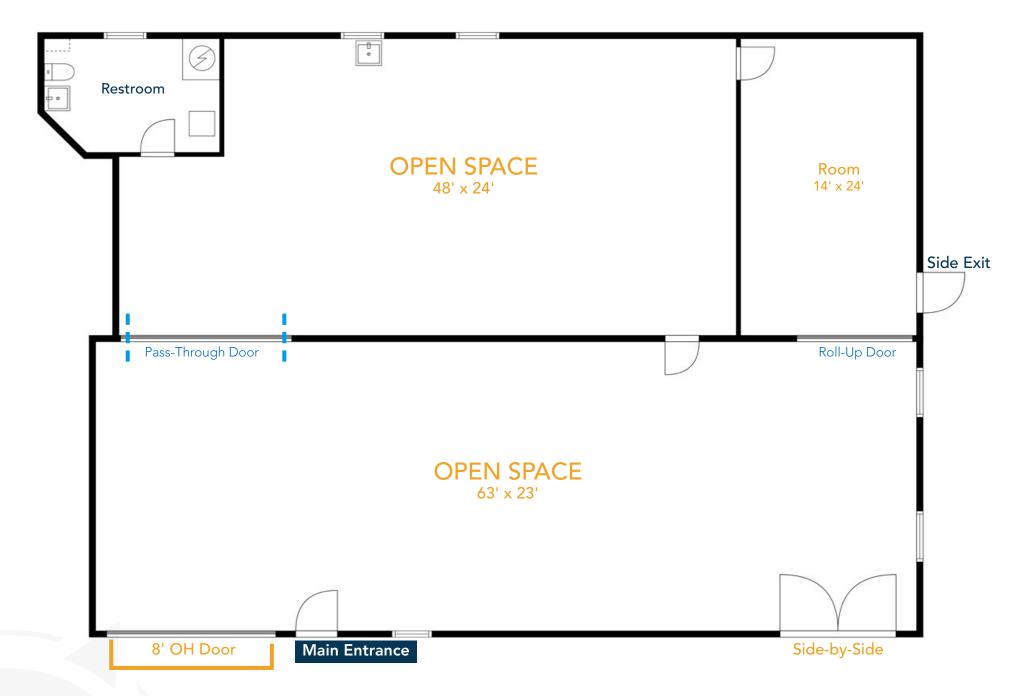

| Price:               | \$2,111,866.67                    |
|----------------------|-----------------------------------|
| Price/SF:            | \$180.56/SF                       |
| Address:             | 1720 Balsam Ave Greeley, CO 80631 |
| County:              | Weld County                       |
| Parcel:              | 096109400036                      |
| Zoning:              | I-1                               |
| Site Square Footage: | 2.3 Acre Parcel                   |
|                      | 11 696 SF                         |

**Building Square Footage:** 

- North building: 6,000 SF (3 demised 2,000 SF units)

- South building: 5,696 SF



## **PROPERTY LAYOUT**





# UNIT A | PHOTOS









## UNIT A | FLOORPLAN



# UNIT B & C | PHOTOS



## UNIT B & C | FLOORPLAN



# UNIT D | PHOTOS









## UNIT D | FLOORPLAN



# **NEIGHBORHOOD MAP**





# **REGIONAL MAP**







# **1720 BALSAM AVE** GREELEY, CO 80631



### **CONTACT**

#### **BRIAN SMERUD**

(970) 415-0538 bsmerud@waypointRE.com

#### **ERIK CAFFEE**

(970) 218-4284 ecaffee@waypointRE.com

#### **JOSH GUERNSEY**

970-218-2331

jguernsey@waypointRE.com

© 2025 Waypoint Real Estate. All rights reserved. The information contained in this communication is strictly confidential. This information has been obtained from sources believed to be reliable but has not been verified. NO WARRANTY OR REPRESENTATION, EXPRESS OR IMPLIED, IS MADE AS TO THE CONDITION OF THE PROPERTY (OR PROPERTIES) REFERENCED HEREIN OR AS TO THE ACCURACY OR COMPLETENESS OF THE INFORMATION CONTAINED HEREIN, AND SAME IS SUBMIT