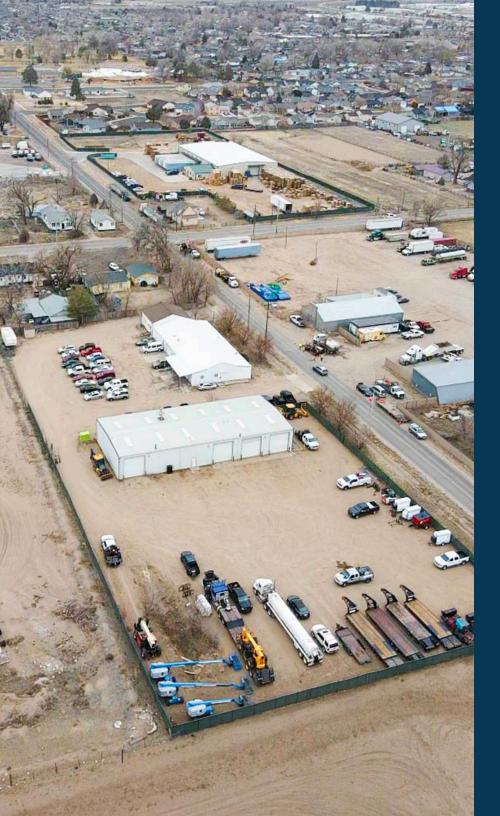

### **EXECUTIVE SUMMARY**

#### THE OFFERING

Located in central Greeley just minutes from Highway 85 and Highway 34, 1720 Balsam Avenue offers an excellent investment opportunity with convenient access to major transportation routes. This versatile property includes a fully fenced 0.7-acre portion ideal for outdoor storage, providing valuable flexibility for a range of industrial or commercial uses.