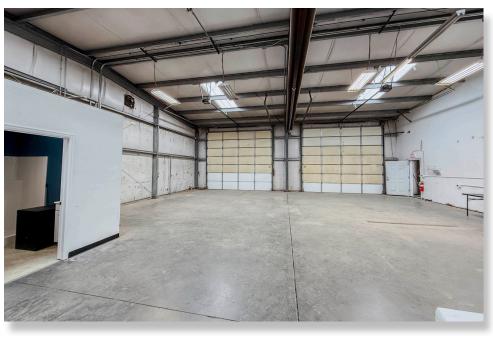

| \$2,111,866.67                    |
|----------------------|-----------------------------------|
| Price/SF:            | \$180.56/SF                       |
| Address:             | 1720 Balsam Ave Greeley, CO 80631 |
| County:              | Weld County                       |
| Parcel:              | 096109400036                      |
| Zoning:              | I-1                               |
| Site Square Footage: | 2.3 Acre Parcel                   |
|                      | 11 696 SF                         |

**Building Square Footage:** 

- North building: 6,000 SF (3 demised 2,000 SF units)

- South building: 5,696 SF



## **PROPERTY LAYOUT**





# UNIT A | PHOTOS









## UNIT A | FLOORPLAN



# UNIT B & C | PHOTOS



## UNIT B & C | FLOORPLAN



# UNIT D | PHOTOS









## UNIT D | FLOORPLAN



# **NEIGHBORHOOD MAP**





# **REGIONAL MAP**







# **1720 BALSAM AVE** GREELEY, CO 80631



### **CONTACT**

#### **BRIAN SMERUD**

(970) 415-0538 bsmerud@waypointRE.com

#### **ERIK CAFFEE**

(970) 218-4284 ecaffee@waypointRE.com

#### **JOSH GUERNSEY**

970-218-2331

jguernsey@waypointRE.com

© 2025 Waypoint Real Estate. All rights reserved. The information contained in this communication is strictly confidential. This information has been obtained from sources believed to be reliable but has not been verified. NO WARRANTY OR REPRESENTATION, EXPRESS OR IMPLIED, IS MADE AS TO THE CONDITION OF THE PROPERTY (OR PROPERTIES) REFERENCED HEREIN OR AS TO THE ACCURACY OR COMPLETENESS OF THE INFORMATION CONTAINED HEREIN, AND SAME IS SUBMITTED SUBJECT TO ERRORS,