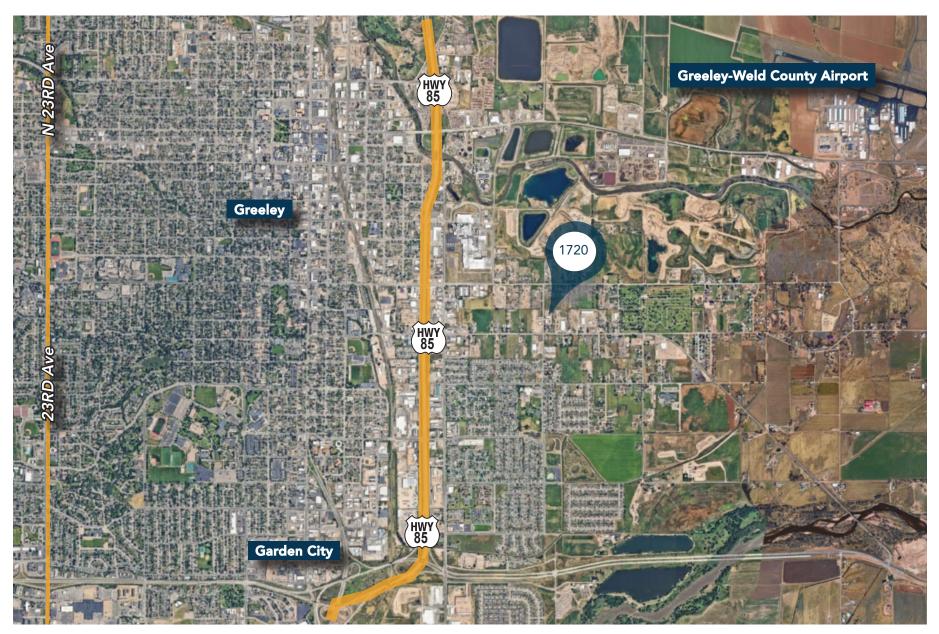

--------------------|
| Price/SF:            | \$180.56/SF                       |
| Address:             | 1720 Balsam Ave Greeley, CO 80631 |
| County:              | Weld County                       |
| Parcel:              | 096109400036                      |
| Zoning:              | I-1                               |
| Site Square Footage: | 2.3 Acre Parcel                   |
|                      | 11 696 SF                         |

**Building Square Footage:** 

- North building: 6,000 SF (3 demised 2,000 SF units)

- South building: 5,696 SF



## **PROPERTY LAYOUT**





# UNIT A | PHOTOS









## UNIT A | FLOORPLAN



# UNIT B & C | PHOTOS



## UNIT B & C | FLOORPLAN



# UNIT D | PHOTOS









## UNIT D | FLOORPLAN



# **NEIGHBORHOOD MAP**





# **REGIONAL MAP**







# **1720 BALSAM AVE** GREELEY, CO 80631



### **CONTACT**

#### **BRIAN SMERUD**

(970) 415-0538 bsmerud@waypointRE.com

#### **ERIK CAFFEE**

(970) 218-4284 ecaffee@waypointRE.com

#### **JOSH GUERNSEY**

970-218-2331

jguernsey@waypointRE.com

© 2025 Waypoint Real Estate. All rights reserved. The information contained in this communication is strictly confidential. This information has been obtained from sources believed to be reliable but has not been verified. NO WARRANTY OR REPRESENTATION, EXPRESS OR IMPLIED, IS MADE AS TO THE CONDITION OF THE PROPERTY (OR PROPERTIES) REFERENCED HEREIN OR AS TO THE ACCURACY OR COMPLETENESS OF THE INFORMATION CONTAINED HEREIN, AND SAME IS SUBMITTED SUBJECT TO ERRORS, OMISSIONS, CHANGE OF PRICE, RENTAL OR OTHER CONDITIONS, WITHDRAWAL WITHOUT NOTI