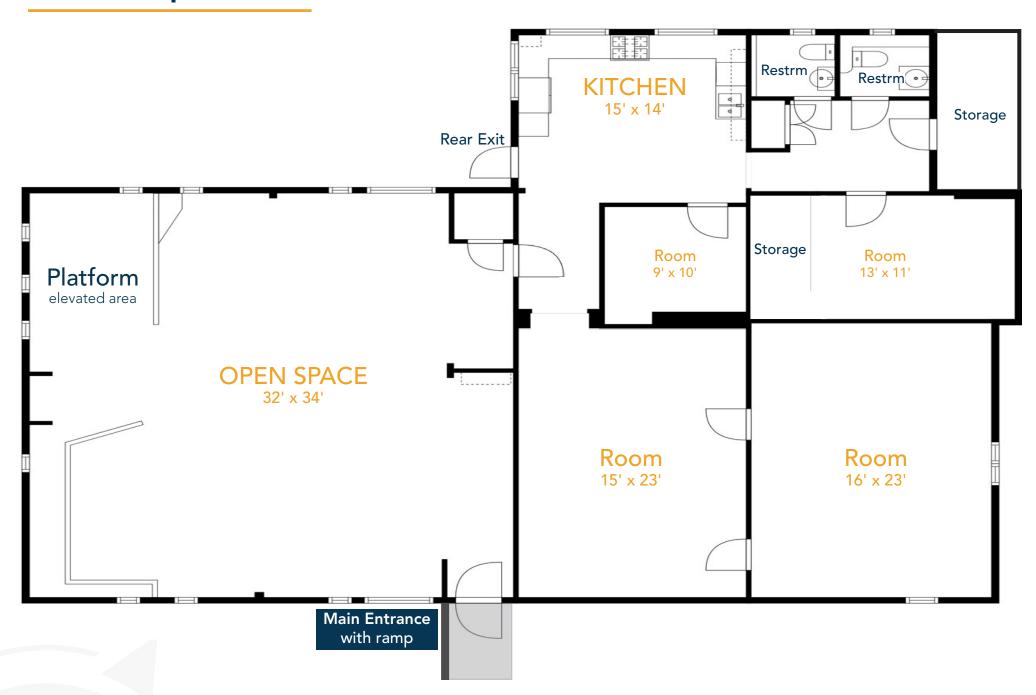

xibility for a range of industrial or commercial uses.

| Price:               | \$2,111,866.67                    |
|----------------------|-----------------------------------|
| Price/SF:            | \$180.56/SF                       |
| Address:             | 1720 Balsam Ave Greeley, CO 80631 |
| County:              | Weld County                       |
| Parcel:              | 096109400036                      |
| Zoning:              | I-1                               |
| Site Square Footage: | 2.3 Acre Parcel                   |
|                      | 11 696 SF                         |

**Building Square Footage:** 

- North building: 6,000 SF (3 demised 2,000 SF units)

- South building: 5,696 SF



## **PROPERTY LAYOUT**





# UNIT A | PHOTOS









## UNIT A | FLOORPLAN



# UNIT B & C | PHOTOS



## UNIT B & C | FLOORPLAN



# UNIT D | PHOTOS









## UNIT D | FLOORPLAN



# **NEIGHBORHOOD MAP**





# **REGIONAL MAP**







# **1720 BALSAM AVE** GREELEY, CO 80631



### **CONTACT**

#### **BRIAN SMERUD**

(970) 415-0538 bsmerud@waypointRE.com

#### **ERIK CAFFEE**

(970) 218-4284 ecaffee@waypointRE.com

#### **JOSH GUERNSEY**

970-218-2331

jguernsey@waypointRE.com

© 2025 Waypoint Real Estate. All rights reserved. The information contained in this communication is strictly confidential. This information has been obtained from sources believed to be reliable but has not been verified. NO WARRANTY OR REPRESENTATION, EXPRESS OR IMPLIED, IS MADE AS TO THE CONDITION OF THE PROPERTY (OR PROPERTIES) REFERENCED HEREIN OR AS TO THE ACCURACY OR COMPLETENESS O