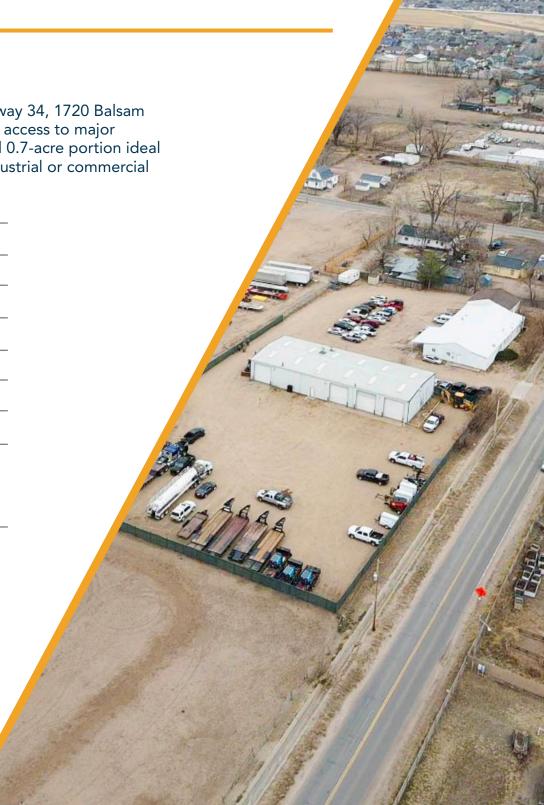

#### THE OFFERING

Located in central Greeley just minutes from Highway 85 and Highway 34, 1720 Balsam Avenue offers an excellent investment opportunity with convenient access to major transportation routes. This versatile property includes a fully fenced 0.7-acre portion ideal for outdoor storage, providing valuable flexibility for a range of industrial or commercial uses.

| Price:               | \$2,111,866.67                    |
|----------------------|-----------------------------------|
| Price/SF:            | \$180.56/SF                       |
| Address:             | 1720 Balsam Ave Greeley, CO 80631 |
| County:              | Weld County                       |
| Parcel:              | 096109400036                      |
| Zoning:              | I-1                               |
| Site Square Footage: | 2.3 Acre Parcel                   |
|                      | 11 696 SF                         |