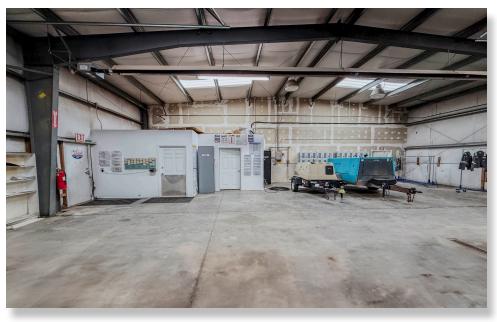

\$2,111,866.67                    |
|----------------------|-----------------------------------|
| Price/SF:            | \$180.56/SF                       |
| Address:             | 1720 Balsam Ave Greeley, CO 80631 |
| County:              | Weld County                       |
| Parcel:              | 096109400036                      |
| Zoning:              | I-1                               |
| Site Square Footage: | 2.3 Acre Parcel                   |
|                      | 11 696 SF                         |

**Building Square Footage:** 

- North building: 6,000 SF (3 demised 2,000 SF units)

- South building: 5,696 SF



## **PROPERTY LAYOUT**





# UNIT A | PHOTOS









## UNIT A | FLOORPLAN



# UNIT B & C | PHOTOS



## UNIT B & C | FLOORPLAN



# UNIT D | PHOTOS









## UNIT D | FLOORPLAN



# **NEIGHBORHOOD MAP**





# **REGIONAL MAP**







# **1720 BALSAM AVE** GREELEY, CO 80631



### **CONTACT**

#### **BRIAN SMERUD**

(970) 415-0538 bsmerud@waypointRE.com

#### **ERIK CAFFEE**

(970) 218-4284 ecaffee@waypointRE.com

#### **JOSH GUERNSEY**

970-218-2331

jguernsey@waypointRE.com

© 2025 Waypoint Real Estate. All rights reserved. The information contained in this communication is strictly confidential. This information has been obtained from sources believed to be reliable but has not been verified. NO WARRANTY OR REPRESENTATION, EXPRESS OR IMPLIED, IS MADE AS TO THE CONDITION OF THE PROPERTY (OR PROPERTIES) REFERENCED HEREIN OR AS TO THE ACCURACY OR COMPLETENESS OF THE INFORMATION CONTAINED HEREIN, AND SAME IS SUBMITTED SUBJECT TO ERRORS, OMIS