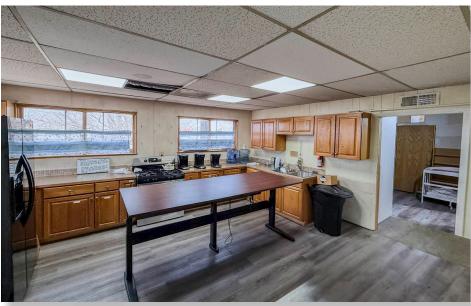

age, providing valuable flexibility for a range of industrial or commercial uses.

| Price:               | \$2,111,866.67                    |
|----------------------|-----------------------------------|
| Price/SF:            | \$180.56/SF                       |
| Address:             | 1720 Balsam Ave Greeley, CO 80631 |
| County:              | Weld County                       |
| Parcel:              | 096109400036                      |
| Zoning:              | I-1                               |
| Site Square Footage: | 2.3 Acre Parcel                   |
|                      | 11 696 SF                         |

**Building Square Footage:** 

- North building: 6,000 SF (3 demised 2,000 SF units)

- South building: 5,696 SF



## **PROPERTY LAYOUT**





# UNIT A | PHOTOS









## UNIT A | FLOORPLAN



# UNIT B & C | PHOTOS



## UNIT B & C | FLOORPLAN



# UNIT D | PHOTOS









## UNIT D | FLOORPLAN



# **NEIGHBORHOOD MAP**





# **REGIONAL MAP**







# **1720 BALSAM AVE** GREELEY, CO 80631



### **CONTACT**

#### **BRIAN SMERUD**

(970) 415-0538 bsmerud@waypointRE.com

#### **ERIK CAFFEE**

(970) 218-4284 ecaffee@waypointRE.com

#### **JOSH GUERNSEY**

970-218-2331

jguernsey@waypointRE.com

© 2025 Waypoint Real Estate. All rights reserved. The information contained in this communication is strictly confidential. This information has been obtained from sources believed to be reliable but has not been verified. NO WARRANTY OR REPRESENTATION, EXPRESS OR IMPLIED, IS MADE AS TO THE CONDITION OF THE PROPERTY (OR PROPERTIES) REFERENCED HEREIN OR AS TO THE