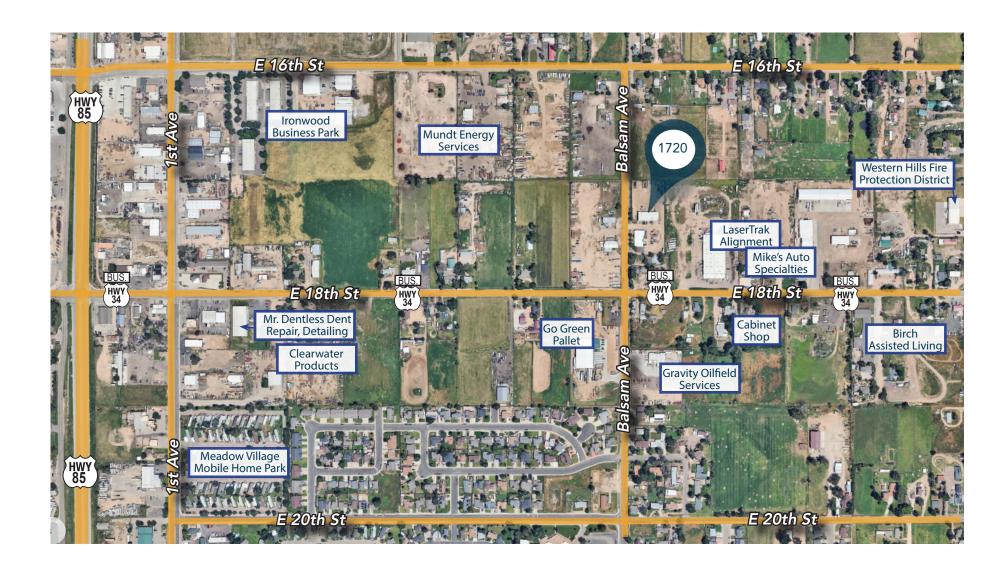

--------|-----------------------------------|
| Price/SF:            | \$180.56/SF                       |
| Address:             | 1720 Balsam Ave Greeley, CO 80631 |
| County:              | Weld County                       |
| Parcel:              | 096109400036                      |
| Zoning:              | I-1                               |
| Site Square Footage: | 2.3 Acre Parcel                   |
|                      | 11 696 SF                         |

**Building Square Footage:** 

- North building: 6,000 SF (3 demised 2,000 SF units)

- South building: 5,696 SF



## **PROPERTY LAYOUT**





# UNIT A | PHOTOS









## UNIT A | FLOORPLAN



# UNIT B & C | PHOTOS



## UNIT B & C | FLOORPLAN



# UNIT D | PHOTOS









## UNIT D | FLOORPLAN



# **NEIGHBORHOOD MAP**





# **REGIONAL MAP**







# **1720 BALSAM AVE** GREELEY, CO 80631



### **CONTACT**

#### **BRIAN SMERUD**

(970) 415-0538 bsmerud@waypointRE.com

#### **ERIK CAFFEE**

(970) 218-4284 ecaffee@waypointRE.com

#### **JOSH GUERNSEY**

970-218-2331

jguernsey@waypointRE.com

© 2025 Waypoint Real Estate. All rights reserved. The information contained in this communication is strictly confidential. This information has been obtained from sources believed to be reliable but has not been verified. NO WARRANTY OR REPRESENTATION, EXPRESS OR IMPLIED, IS MADE AS TO THE CONDITION OF THE PROPERTY (OR PROPERTIES) REFERENCED HEREIN OR AS TO THE ACCURACY OR COMPLETENESS OF THE INFORMATION CONTAINED HEREIN, AND SAME IS SUBMITTED SUBJECT TO ERRORS, OMISSIONS, CHANGE OF PRICE, RENTAL OR OTHER CONDITIONS,