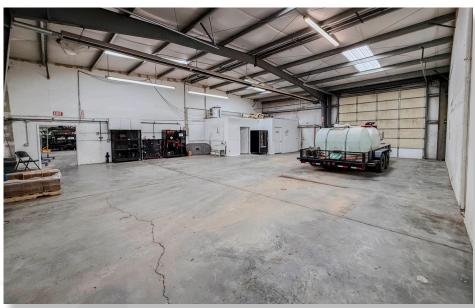

| \$2,111,866.67                    |
|----------------------|-----------------------------------|
| Price/SF:            | \$180.56/SF                       |
| Address:             | 1720 Balsam Ave Greeley, CO 80631 |
| County:              | Weld County                       |
| Parcel:              | 096109400036                      |
| Zoning:              | I-1                               |
| Site Square Footage: | 2.3 Acre Parcel                   |
|                      | 11 696 SF                         |

**Building Square Footage:** 

- North building: 6,000 SF (3 demised 2,000 SF units)

- South building: 5,696 SF



## **PROPERTY LAYOUT**





# UNIT A | PHOTOS









## UNIT A | FLOORPLAN



# UNIT B & C | PHOTOS



## UNIT B & C | FLOORPLAN



# UNIT D | PHOTOS









## UNIT D | FLOORPLAN



# **NEIGHBORHOOD MAP**





# **REGIONAL MAP**







# **1720 BALSAM AVE** GREELEY, CO 80631



### **CONTACT**

#### **BRIAN SMERUD**

(970) 415-0538 bsmerud@waypointRE.com

#### **ERIK CAFFEE**

(970) 218-4284 ecaffee@waypointRE.com

#### **JOSH GUERNSEY**

970-218-2331

jguernsey@waypointRE.com

© 2025 Waypoint Real Estate. All rights reserved. The information contained in this communication is strictly confidential. This information has been obtained from sources believed to be reliable but has not been verified. NO WARRANTY OR REPRESENTATION, EXPRESS OR IMPLIED, IS MADE AS TO THE CONDITION OF THE PROPERTY (OR PROPERTIES) REFERENCED HEREIN OR AS TO THE ACCURACY OR COMPLETENESS OF THE INFORMATION CONTAINED HEREIN, AND SAME IS SUBMITTED SUBJECT TO ERRORS, OM