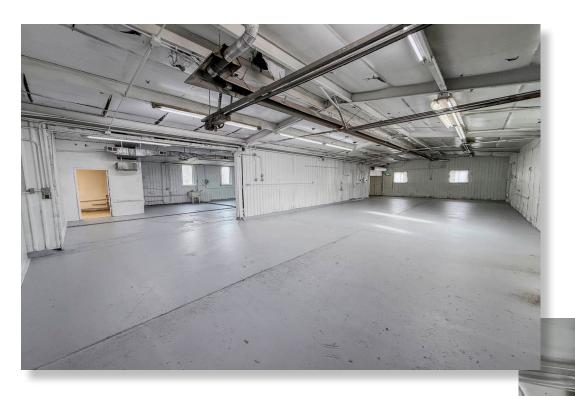

ndustrial or commercial uses.

| Price:               | \$2,111,866.67                    |
|----------------------|-----------------------------------|
| Price/SF:            | \$180.56/SF                       |
| Address:             | 1720 Balsam Ave Greeley, CO 80631 |
| County:              | Weld County                       |
| Parcel:              | 096109400036                      |
| Zoning:              | I-1                               |
| Site Square Footage: | 2.3 Acre Parcel                   |
|                      | 11 696 SF                         |

**Building Square Footage:** 

- North building: 6,000 SF (3 demised 2,000 SF units)

- South building: 5,696 SF



## **PROPERTY LAYOUT**





# UNIT A | PHOTOS









## UNIT A | FLOORPLAN



# UNIT B & C | PHOTOS



## UNIT B & C | FLOORPLAN



# UNIT D | PHOTOS









## UNIT D | FLOORPLAN



# **NEIGHBORHOOD MAP**





# **REGIONAL MAP**







# **1720 BALSAM AVE** GREELEY, CO 80631



### **CONTACT**

#### **BRIAN SMERUD**

(970) 415-0538 bsmerud@waypointRE.com

#### **ERIK CAFFEE**

(970) 218-4284 ecaffee@waypointRE.com

#### **JOSH GUERNSEY**

970-218-2331

jguernsey@waypointRE.com

© 2025 Waypoint Real Estate. All rights reserved. The information contained in this communication is strictly confidential. This information has been obtained from sources believed to be reliable but has not been verified. NO WARRANTY OR REPRESENTATION, EXPRESS OR IMPLIED, IS MADE AS TO THE CONDITION OF THE PROPERTY (OR PROPERTIES) REFERENCED HEREIN OR AS TO THE ACCURACY OR COMPLETENESS OF THE INFORMATION CONTAIN