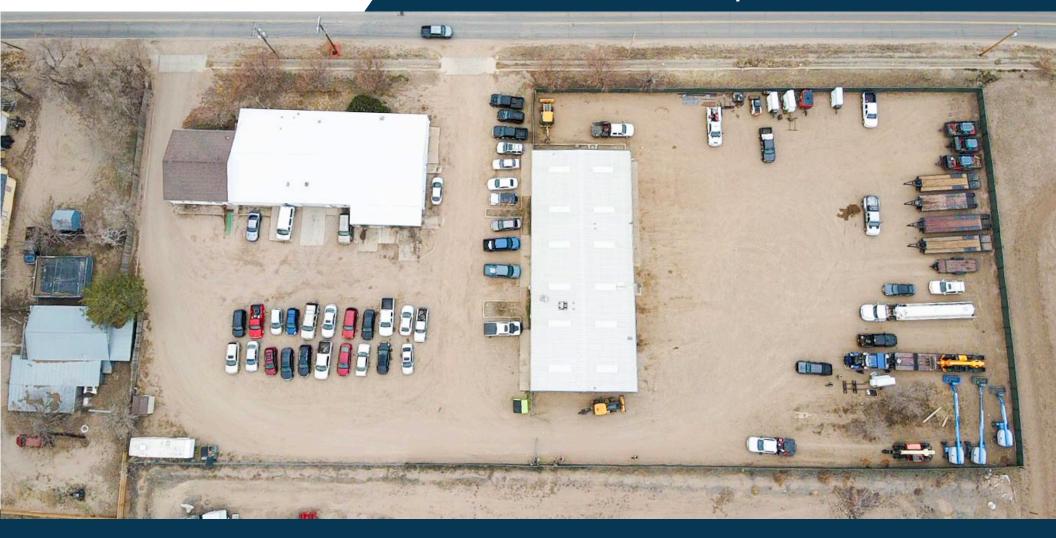

#### THE OFFERING

Located in central Greeley just minutes from Highway 85 and Highway 34, 1720 Balsam Avenue offers an excellent investment opportunity with convenient access to major transportation routes. This versatile property includes a fully fenced 0.7-acre portion ideal for outdoor storage, providing valuable flexibility for a range of industrial or commercial uses.

**Building Square Footage:** 

- North building: 6,000 SF (3 demised 2,000 SF units)

- South building: 5,696 SF