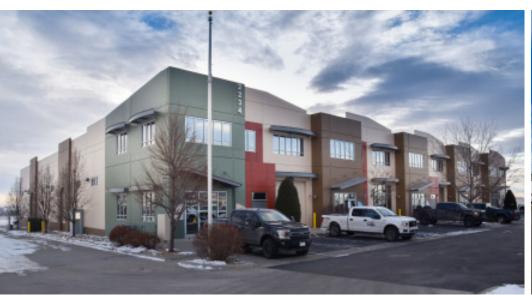

ES**

- Ability to add in a 12'x12' Drive-in Door in Front
- 24 Foot Clear Height in Warehouse
- 29 Foot Column Spacing
- Fully Sprinkled Throughout
- Two Panels of 480 277 V 3-Phase 200 Amp Power
- Adjacent to a Contiguous Build-to-Suit 2.24 Acres







Two 12' Dock High Doors with Dock Levelers



Ability to add 12'x12' Drive-in Door

Information contained herein is not guaranteed. Potential land purchasers and tenants are advised to verify all information. Price, terms and information are subject to change.

## OFFICE FLOOR PLAN - LOWER LEVEL





### OFFICE FLOOR PLAN - UPPER LEVEL





Information contained herein is not guaranteed. Potential land purchasers and tenants are advised to verify all information. Price, terms and information are subject to change.

# **PROPERTY PHOTOS**















#### **REGIONAL MAP**



Information contained herein is not guaranteed. Potential land purchasers and tenants are advised to verify all information. Price, terms and information are subject to change.



CONTACT: Josh Guernsey • 970-218-2331 • jguernsey@waypointRE.com

Jake Arnold • 970-294-5331 • jarnold@waypointRE.com

Brian Smerud, CCIM • 970-415-0538 • bsmerud@waypointRE.com