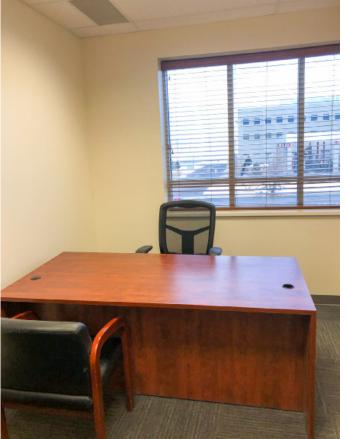

Ability to add in a 12'x12' Drive-in Door in Front
- 24 Foot Clear Height in Warehouse
- 29 Foot Column Spacing
- Fully Sprinkled Throughout
- Two Panels of 480 277 V 3-Phase 200 Amp Power
- Adjacent to a Contiguous Build-to-Suit 2.24 Acres







Two 12' Dock High Doors with Dock Levelers



Ability to add 12'x12' Drive-in Door

Information contained herein is not guaranteed. Potential land purchasers and tenants are advised to verify all information. Price, terms and information are subject to change.

## OFFICE FLOOR PLAN - LOWER LEVEL





### OFFICE FLOOR PLAN - UPPER LEVEL





Information contained herein is not guaranteed. Potential land purchasers and tenants are advised to verify all information. Price, terms and information are subject to change.

# **PROPERTY PHOTOS**















#### **REGIONAL MAP**



Information contained herein is not guaranteed. Potential land purchasers and tenants are advised to verify all information. Price, terms and information are subject to change.



CONTACT: Josh Guernsey • 970-218-2331 • jguernsey@waypointRE.com

Jake Arnold • 970-294-5331 • jarnold@waypointRE.com

Brian Smerud, CCIM • 970-415-0538 • bsmerud@waypointRE.com