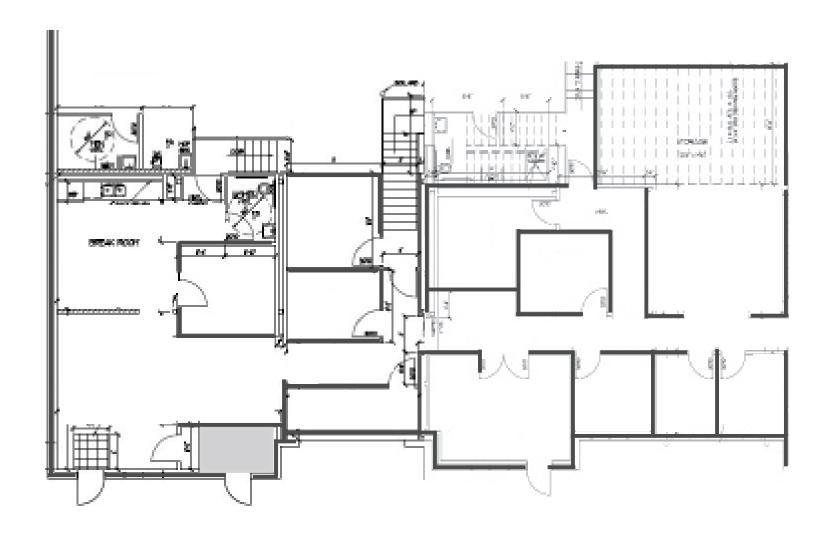

### 2234 117TH AVE **GREELEY, CO 80634**



Space Available

9,225 - 18,450 SF 9,225 SF Divisible

Lease Rate

\$12.00 / SF NNN \$3.84 / SF 18,450 SF \$10.00 / SF NNN

**NNN Rate** 



#### **PROPERTY FEATURES**

- Ability to add in a 12'x12' Drive-in Door in Front
- 24 Foot Clear Height in Warehouse
- 29 Foot Column Spacing
- Fully Sprinkled Throughout
- Two Panels of 480 277 V 3-Phase 200 Amp Power
- Adjacent to a Contiguous Build-to-Suit 2.24 Acres







Two 12' Dock High Doors with Dock Levelers



Ability to add 12'x12' Drive-in Door

Information contained herein is not guaranteed. Potential land purchasers and tenants are advised to verify all information. Price, terms and information are subject to change.

## OFFICE FLOOR PLAN - LOWER LEVEL





### OFFICE FLOOR PLAN - UPPER LEVEL





Information contained herein is not guaranteed. Potential land purchasers and tenants are advised to verify all information. Price, terms and information are subject to change.

# **PROPERTY PHOTOS**















#### **REGIONAL MAP**



Information contained herein is not guaranteed. Potential land purchasers and tenants are advised to verify all information. Price, terms and information are subject to change.



CONTACT: Josh Guernsey • 970-218-2331 • jguernsey@waypointRE.com

Jake Arnold • 970-294-5331 • jarnold@waypointRE.com

Brian Smerud, CCIM • 970-415-0538 • bsmerud@waypointRE.com