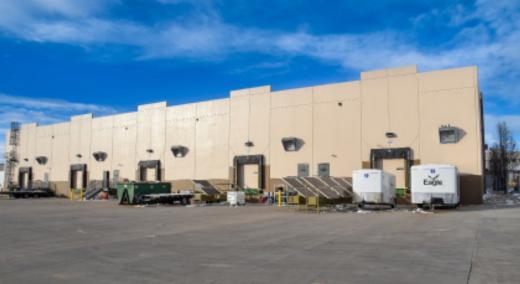

**

- Ability to add in a 12'x12' Drive-in Door in Front
- 24 Foot Clear Height in Warehouse
- 29 Foot Column Spacing
- Fully Sprinkled Throughout
- Two Panels of 480 277 V 3-Phase 200 Amp Power
- Adjacent to a Contiguous Build-to-Suit 2.24 Acres







Two 12' Dock High Doors with Dock Levelers



Ability to add 12'x12' Drive-in Door

Information contained herein is not guaranteed. Potential land purchasers and tenants are advised to verify all information. Price, terms and information are subject to change.

## OFFICE FLOOR PLAN - LOWER LEVEL





### OFFICE FLOOR PLAN - UPPER LEVEL





Information contained herein is not guaranteed. Potential land purchasers and tenants are advised to verify all information. Price, terms and information are subject to change.

# **PROPERTY PHOTOS**















#### **REGIONAL MAP**



Information contained herein is not guaranteed. Potential land purchasers and tenants are advised to verify all information. Price, terms and information are subject to change.



CONTACT: Josh Guernsey • 970-218-2331 • jguernsey@waypointRE.com

Jake Arnold • 970-294-5331 • jarnold@waypointRE.com

Brian Smerud, CCIM • 970-415-0538 • bsmerud@waypointRE.com