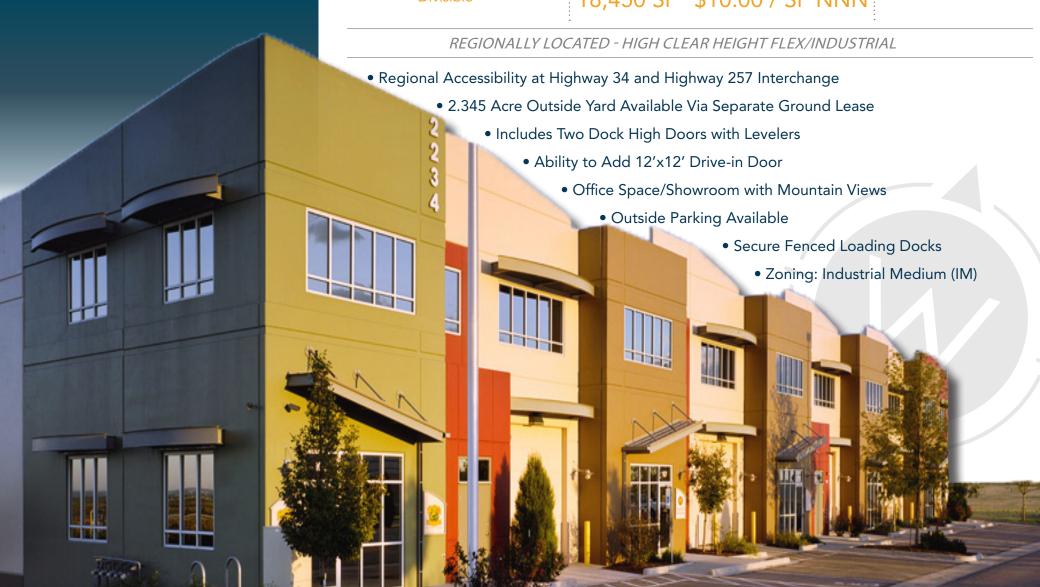

### 2234 117TH AVE **GREELEY, CO 80634**

Space Available

9,225 - 18,450 SF 9,225 SF Divisible

Lease Rate

\$12.00 / SF NNN \$3.84 / SF 18,450 SF \$10.00 / SF NNN

**NNN Rate** 

#### **PROPERTY FEATURES**

- Ability to add in a 12'x12' Drive-in Door in Front
- 24 Foot Clear Height in Warehouse
- 29 Foot Column Spacing
- Fully Sprinkled Throughout
- Two Panels of 480 277 V 3-Phase 200 Amp Power
- Adjacent to a Contiguous Build-to-Suit 2.24 Acres