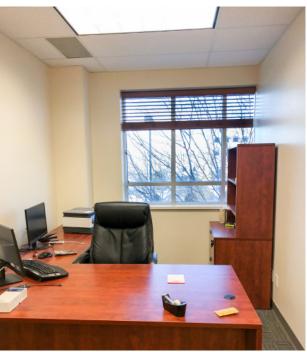

- Ability to add in a 12'x12' Drive-in Door in Front
- 24 Foot Clear Height in Warehouse
- 29 Foot Column Spacing
- Fully Sprinkled Throughout
- Two Panels of 480 277 V 3-Phase 200 Amp Power
- Adjacent to a Contiguous Build-to-Suit 2.24 Acres







Two 12' Dock High Doors with Dock Levelers



Ability to add 12'x12' Drive-in Door

Information contained herein is not guaranteed. Potential land purchasers and tenants are advised to verify all information. Price, terms and information are subject to change.

## OFFICE FLOOR PLAN - LOWER LEVEL





### OFFICE FLOOR PLAN - UPPER LEVEL





Information contained herein is not guaranteed. Potential land purchasers and tenants are advised to verify all information. Price, terms and information are subject to change.

# **PROPERTY PHOTOS**















#### **REGIONAL MAP**



Information contained herein is not guaranteed. Potential land purchasers and tenants are advised to verify all information. Price, terms and information are subject to change.



CONTACT: Josh Guernsey • 970-218-2331 • jguernsey@waypointRE.com

Jake Arnold • 970-294-5331 • jarnold@waypointRE.com

Brian Smerud, CCIM • 970-415-0538 • bsmerud@waypointRE.com