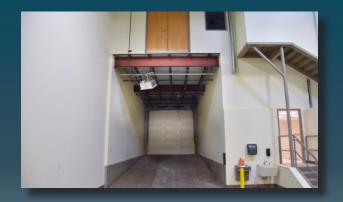

Two 12' Dock High Doors with Dock Levelers

Ability to add 12'x12' Drive-in Door

Information contained herein is not guaranteed. Potential land purchasers and tenants are advised to verify all information. Price, terms and information are subject to change.

# **PROPERTY PHOTOS**