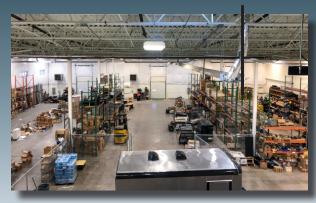

### 2234 117TH AVE **GREELEY, CO 80634**



Space Available

9,225 - 18,450 SF 9,225 SF Divisible

Lease Rate

\$12.00 / SF NNN \$3.84 / SF 18,450 SF \$10.00 / SF NNN

**NNN Rate** 



#### **PROPERTY FEATURES**

- Ability to add in a 12'x12' Drive-in Door in Front
- 24 Foot Clear Height in Warehouse
- 29 Foot Column Spacing
- Fully Sprinkled Throughout
- Two Panels of 480 277 V 3-Phase 200 Amp Power
- Adjacent to a Contiguous Build-to-Suit 2.24 Acres







Two 12' Dock High Doors with Dock Levelers



Ability to add 12'x12' Drive-in Door

Information contained herein is not guaranteed. Potential land purchasers and tenants are advised to verify all information. Price, terms and information are subject to change.

## OFFICE FLOOR PLAN - LOWER LEVEL





### OFFICE FLOOR PLAN - UPPER LEVEL





Information contained herein is not guaranteed. Potential land purchasers and tenants are advised to verify all information. Price, terms and information are subject to change.

# **PROPERTY PHOTOS**















#### **REGIONAL MAP**



Information contained herein is not guaranteed. Potential land purchasers and tenants are advised to verify all information. Price, terms and information are subject to change.



CONTACT: Josh Guernsey • 970-218-