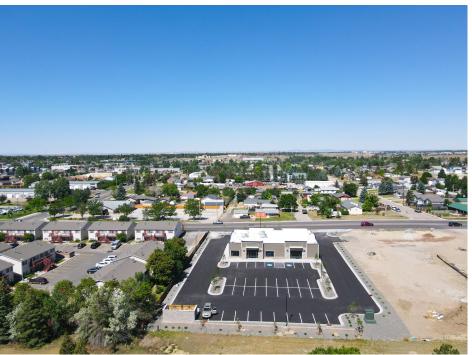

Unit #2 **2,742 SF** 

Sale Price **\$4,500,000** 

Lease Rate \$36.00/SF

### 3435 N COLLEGE DRIVE UNIT #2 CHEYENNE, WY 82001

#### RETAIL UNIT WITH DRIVE-THROUGH FOR LEASE OR SALE

- Prime retail opportunity in new-build retail unit with a drive-through, ideal for quick-service restaurant or coffee shop
- Excellent ingress and egress with ample parking space for customers
- Access easement in place
- Fully landscaped property with automatic sprinkler and drip system
- Zoned CB, offering flexibility for a variety of commercial uses
- Core and shell delivery
- +/- 17,000 VPD
- Available now



# PROPERTY PHOTOS











## **UNIT LAYOUT**

Unit 1 Leased

42'4"

nova HEALTH

63'5"

Unit 2 Available

2,742 SF

**DRIVE-THRU** 

**PARKING** 

#### **ACCESS AND TRAFFIC FLOW**







#### **AREA MAP**