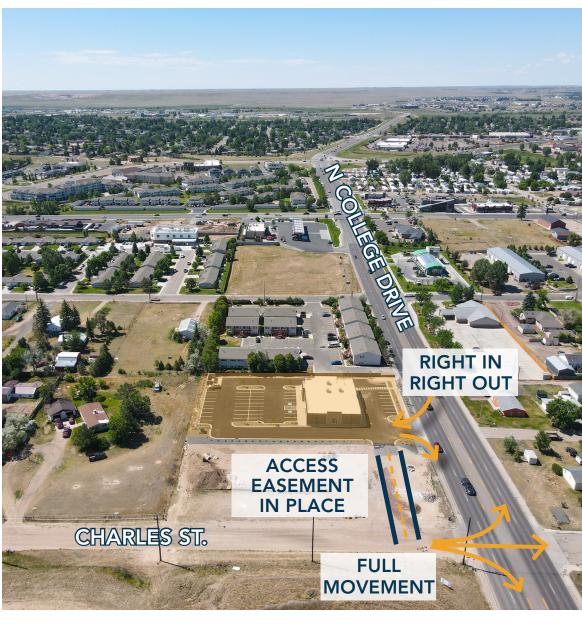

#### **ACCESS AND TRAFFIC FLOW**

#### RETAIL UNIT WITH DRIVE-THROUGH FOR LEASE OR SALE

- Prime retail opportunity in new-build retail unit with a drive-through, ideal for quick-service restaurant or coffee shop
- Excellent ingress and egress with ample parking space for customers
- Access easement in place
- Fully landscaped property with automatic sprinkler and drip system
- Zoned CB, offering flexibility for a variety of commercial uses
- Core and shell delivery
- +/- 17,000 VPD
- Available now