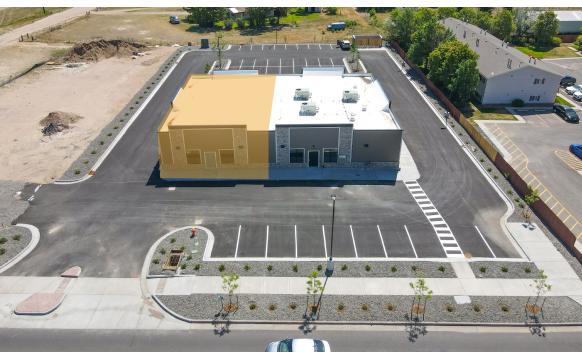

Unit #2 **2,742 SF** 

Sale Price **\$4,500,000** 

Lease Rate \$36.00/SF

### 3435 N COLLEGE DRIVE UNIT #2 CHEYENNE, WY 82001

#### RETAIL UNIT WITH DRIVE-THROUGH FOR LEASE OR SALE

- Prime retail opportunity in new-build retail unit with a drive-through, ideal for quick-service restaurant or coffee shop
- Excellent ingress and egress with ample parking space for customers
- Access easement in place
- Fully landscaped property with automatic sprinkler and drip system
- Zoned CB, offering flexibility for a variety of commercial uses
- Core and shell delivery
- +/- 17,000 VPD
- Available now



# PROPERTY PHOTOS











## **UNIT LAYOUT**

Unit 1 Leased

42'4"

nova HEALTH

63'5"

Unit 2 Available

2,742 SF

**DRIVE-THRU** 

**PARKING** 

#### **ACCESS AND TRAFFIC FLOW**







#### **AREA MAP**