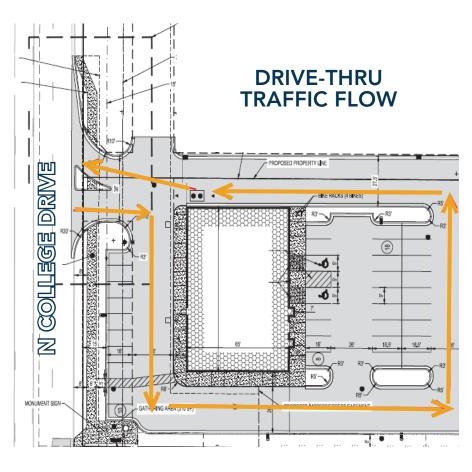

Unit #2 **2,742 SF** 

Sale Price **\$4,500,000** 

Lease Rate \$36.00/SF

### 3435 N COLLEGE DRIVE UNIT #2 CHEYENNE, WY 82001

#### RETAIL UNIT WITH DRIVE-THROUGH FOR LEASE OR SALE

- Prime retail opportunity in new-build retail unit with a drive-through, ideal for quick-service restaurant or coffee shop
- Excellent ingress and egress with ample parking space for customers
- Access easement in place
- Fully landscaped property with automatic sprinkler and drip system
- Zoned CB, offering flexibility for a variety of commercial uses
- Core and shell delivery
- +/- 17,000 VPD
- Available now



# PROPERTY PHOTOS











## **UNIT LAYOUT**

Unit 1 Leased

42'4"

nova HEALTH

63'5"

Unit 2 Available

2,742 SF

**DRIVE-THRU** 

**PARKING** 

#### **ACCESS AND TRAFFIC FLOW**







#### **AREA MAP**