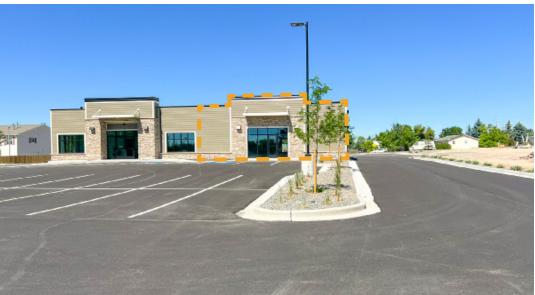

Unit #2 **2,742 SF** 

Sale Price **\$4,500,000** 

Lease Rate \$36.00/SF

### 3435 N COLLEGE DRIVE UNIT #2 CHEYENNE, WY 82001

#### RETAIL UNIT WITH DRIVE-THROUGH FOR LEASE OR SALE

- Prime retail opportunity in new-build retail unit with a drive-through, ideal for quick-service restaurant or coffee shop
- Excellent ingress and egress with ample parking space for customers
- Access easement in place
- Fully landscaped property with automatic sprinkler and drip system
- Zoned CB, offering flexibility for a variety of commercial uses
- Core and shell delivery
- +/- 17,000 VPD
- Available now



# PROPERTY PHOTOS











## **UNIT LAYOUT**

Unit 1 Leased

42'4"

nova HEALTH

63'5"

Unit 2 Available

2,742 SF

**DRIVE-THRU** 

**PARKING** 

#### **ACCESS AND TRAFFIC FLOW**







#### **AREA MAP**