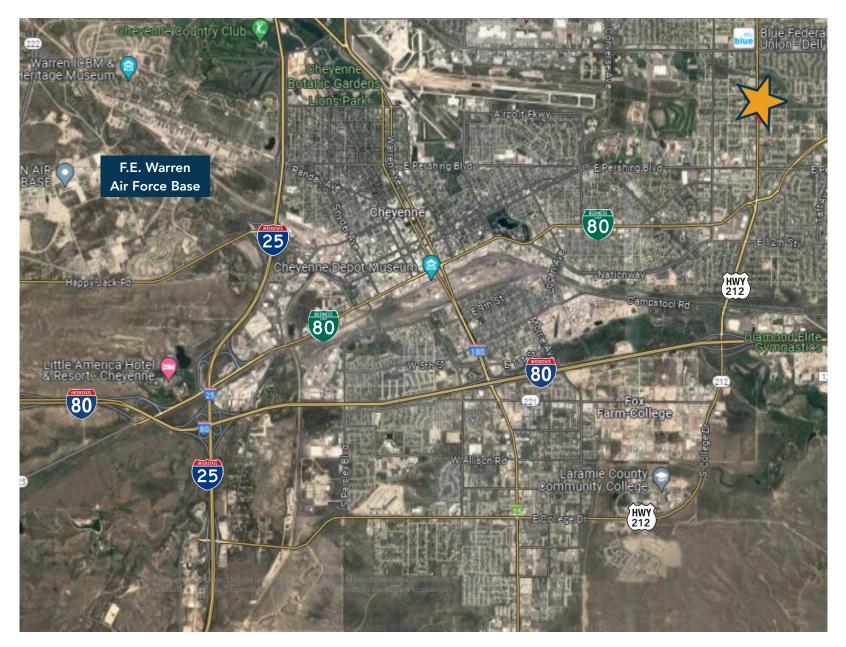

2,742 SF** 

Sale Price **\$4,500,000** 

Lease Rate \$36.00/SF

### 3435 N COLLEGE DRIVE UNIT #2 CHEYENNE, WY 82001

#### RETAIL UNIT WITH DRIVE-THROUGH FOR LEASE OR SALE

- Prime retail opportunity in new-build retail unit with a drive-through, ideal for quick-service restaurant or coffee shop
- Excellent ingress and egress with ample parking space for customers
- Access easement in place
- Fully landscaped property with automatic sprinkler and drip system
- Zoned CB, offering flexibility for a variety of commercial uses
- Core and shell delivery
- +/- 17,000 VPD
- Available now



# PROPERTY PHOTOS











## **UNIT LAYOUT**

Unit 1 Leased

42'4"

nova HEALTH

63'5"

Unit 2 Available

2,742 SF

**DRIVE-THRU** 

**PARKING** 

#### **ACCESS AND TRAFFIC FLOW**







#### **AREA MAP**