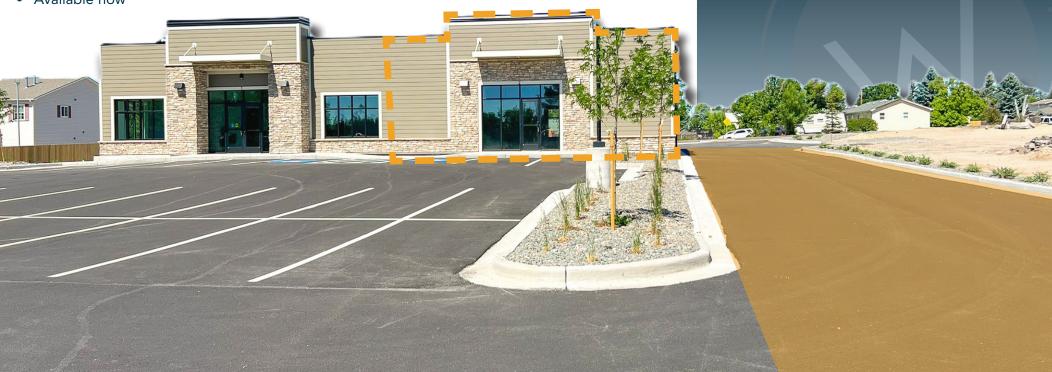

Unit #2 **2,742 SF** 

Sale Price **\$4,500,000** 

Lease Rate \$36.00/SF

### 3435 N COLLEGE DRIVE UNIT #2 CHEYENNE, WY 82001

#### RETAIL UNIT WITH DRIVE-THROUGH FOR LEASE OR SALE

- Prime retail opportunity in new-build retail unit with a drive-through, ideal for quick-service restaurant or coffee shop
- Excellent ingress and egress with ample parking space for customers
- Access easement in place
- Fully landscaped property with automatic sprinkler and drip system
- Zoned CB, offering flexibility for a variety of commercial uses
- Core and shell delivery
- +/- 17,000 VPD
- Available now



# PROPERTY PHOTOS











## **UNIT LAYOUT**

Unit 1 Leased

42'4"

nova HEALTH

63'5"

Unit 2 Available

2,742 SF

**DRIVE-THRU** 

**PARKING** 

#### **ACCESS AND TRAFFIC FLOW**







#### **AREA MAP**