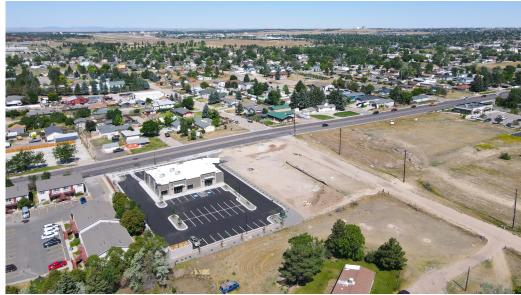

Unit #2 **2,742 SF** 

Sale Price **\$4,500,000** 

Lease Rate \$36.00/SF

### 3435 N COLLEGE DRIVE UNIT #2 CHEYENNE, WY 82001

#### RETAIL UNIT WITH DRIVE-THROUGH FOR LEASE OR SALE

- Prime retail opportunity in new-build retail unit with a drive-through, ideal for quick-service restaurant or coffee shop
- Excellent ingress and egress with ample parking space for customers
- Access easement in place
- Fully landscaped property with automatic sprinkler and drip system
- Zoned CB, offering flexibility for a variety of commercial uses
- Core and shell delivery
- +/- 17,000 VPD
- Available now



# PROPERTY PHOTOS











## **UNIT LAYOUT**

Unit 1 Leased

42'4"

nova HEALTH

63'5"

Unit 2 Available

2,742 SF

**DRIVE-THRU** 

**PARKING** 

#### **ACCESS AND TRAFFIC FLOW**







#### **AREA MAP**