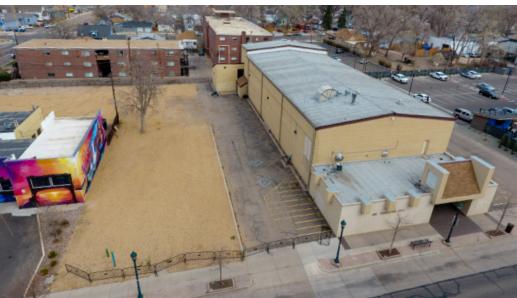

### **SALE OR LEASE**

Building Size: 14,597 SF

\$6/SF-\$21/SF NNN

Lease Details

Lot Size: 1.06 Acres

Sale Details: \$1,750,000

Entire Property As-Is

## THE MADDIE REDEVELOPMENT

1510 8TH AVENUE ASSEMBLAGE GREELEY, CO 80631

#### PRIME REDEVELOPMENT LOCATION IN DOWNTOWN GREELEY



# PROPERTY AERIALS









### **GREELEY OVERVIEW**







#### **GREELEY OVERVIEW**

- Third fastest growing MSA in the nation
- Greeley/Fort Collins region projected to grow by over 100% over the next 30 years.
- Forbes magazine ranks Greeley MSA the 6th fastest "job growth" market in the nation
- Ranked #1 by Wallethub for "Jobs and the Economy" out of 515 cities nationally.



### **GREELEY DEMOGRAPHICS**

#### **DAYTIME EMPLOYMENT**

|                                     | 1 Mile    |            |              | 3 Mile    |            |              | 5 Mile    |            |              |
|-------------------------------------|-----------|------------|--------------|-----------|------------|--------------|-----------|------------|--------------|
|                                     | Employees | Busine