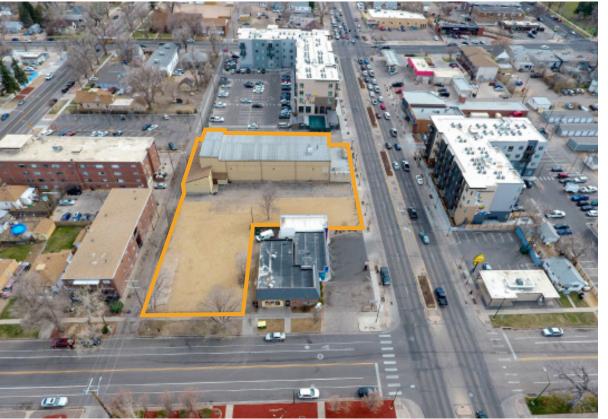

### **SALE OR LEASE**

Building Size: 14,597 SF

\$6/SF-\$21/SF NNN

Lease Details

Lot Size: 1.06 Acres

Sale Details: \$1,750,000

Entire Property As-Is

## THE MADDIE REDEVELOPMENT

1510 8TH AVENUE ASSEMBLAGE GREELEY, CO 80631

#### PRIME REDEVELOPMENT LOCATION IN DOWNTOWN GREELEY



# PROPERTY AERIALS









### **GREELEY OVERVIEW**







#### **GREELEY OVERVIEW**

- Third fastest growing MSA in the nation
- Greeley/Fort Collins region projected to grow by over 100% over the next 30 years.
- Forbes magazine ranks Greeley MSA the 6th fastest "job growth" market in the nation
- Ranked #1 by Wallethub for "Jobs and the Economy" out of 515 cities nationally.



### **GREELEY DEMOGRAPHICS**

#### **DAYTIME EMPLOYMENT**

|                                     | 1 Mile    |            |              | 3 Mile    |            |              | 5 Mile    |            |              |
|-------------------------------------|-----------|------------|--------------|-----------|------------|--------------|-----------|------------|--------------|
|                                     | Employees | Businesses | Employees    | Employees | Bu