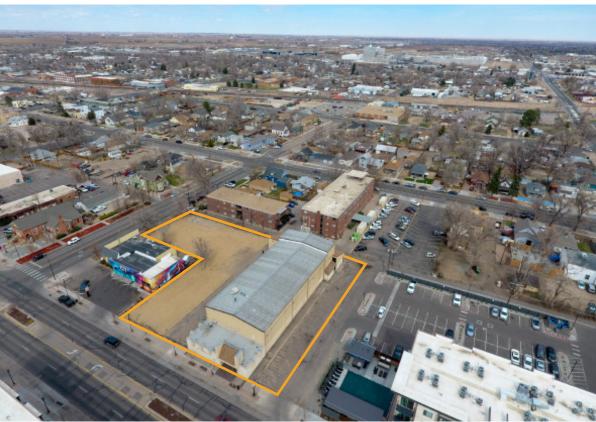

### **SALE OR LEASE**

Building Size: 14,597 SF

\$6/SF-\$21/SF NNN

Lease Details

Lot Size: 1.06 Acres

Sale Details: \$1,750,000

Entire Property As-Is

## THE MADDIE REDEVELOPMENT

1510 8TH AVENUE ASSEMBLAGE GREELEY, CO 80631

#### PRIME REDEVELOPMENT LOCATION IN DOWNTOWN GREELEY



# PROPERTY AERIALS









### **GREELEY OVERVIEW**







#### **GREELEY OVERVIEW**

- Third fastest growing MSA in the nation
- Greeley/Fort Collins region projected to grow by over 100% over the next 30 years.
- Forbes magazine ranks Greeley MSA the 6th fastest "job growth" market in the nation
- Ranked #1 by Wallethub for "Jobs and the Economy" out of 515 cities nationally.



### **GREELEY DEMOGRAPHICS**

#### **DAYTIME EMPLOYMENT**

|                                     | 1 Mile    |            |              | 3 Mile    |            |              | 5 Mile    |            |              |
|-------------------------------------|-----------|------------|--------------|-----------|------------|--------------|-----------|------------|--------------|
|                                     | Employees | Business