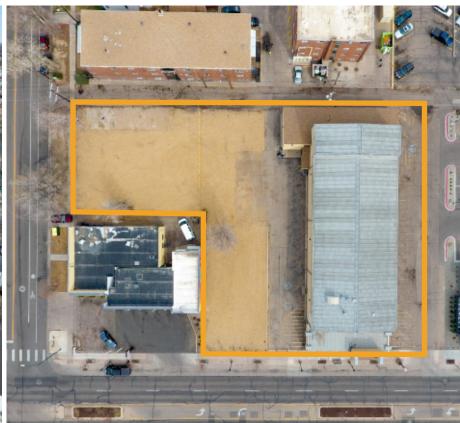

# PROPERTY AERIALS

### **SALE OR LEASE**

Building Size: 14,597 SF

\$6/SF-\$21/SF NNN

Lease Details

Lot Size: 1.06 Acres

Sale Details: \$1,750,000

Entire Property As-Is