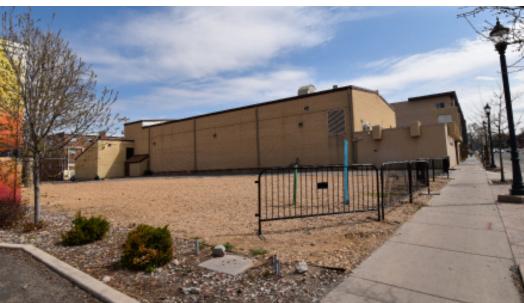

### **SALE OR LEASE**

Building Size: 14,597 SF

\$6/SF-\$21/SF NNN

Lease Details

Lot Size: 1.06 Acres

Sale Details: \$1,750,000

Entire Property As-Is

## THE MADDIE REDEVELOPMENT

1510 8TH AVENUE ASSEMBLAGE GREELEY, CO 80631

#### PRIME REDEVELOPMENT LOCATION IN DOWNTOWN GREELEY



# PROPERTY AERIALS









### **GREELEY OVERVIEW**







#### **GREELEY OVERVIEW**

- Third fastest growing MSA in the nation
- Greeley/Fort Collins region projected to grow by over 100% over the next 30 years.
- Forbes magazine ranks Greeley MSA the 6th fastest "job growth" market in the nation
- Ranked #1 by Wallethub for "Jobs and the Economy" out of 515 cities nationally.



### **GREELEY DEMOGRAPHICS**

#### **DAYTIME EMPLOYMENT**

|                                     | 1 Mile    |            |              | 3 Mile    |            |              | 5 Mile    |            |              |
|-------------------------------------|-----------|------------|--------------|-----------|------------|--------------|-----------|------------|--------------|
|                                     | Employees | Businesses | Employees    | Employees |