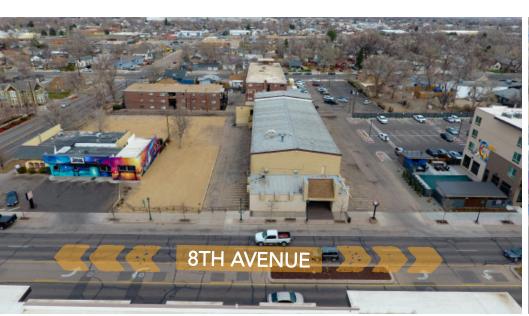

### **SALE OR LEASE**

Building Size: 14,597 SF

\$6/SF-\$21/SF NNN

Lease Details

Lot Size: 1.06 Acres

Sale Details: \$1,750,000

Entire Property As-Is

## THE MADDIE REDEVELOPMENT

1510 8TH AVENUE ASSEMBLAGE GREELEY, CO 80631

#### PRIME REDEVELOPMENT LOCATION IN DOWNTOWN GREELEY



# PROPERTY AERIALS









### **GREELEY OVERVIEW**







#### **GREELEY OVERVIEW**

- Third fastest growing MSA in the nation
- Greeley/Fort Collins region projected to grow by over 100% over the next 30 years.
- Forbes magazine ranks Greeley MSA the 6th fastest "job growth" market in the nation
- Ranked #1 by Wallethub for "Jobs and the Economy" out of 515 cities nationally.



### **GREELEY DEMOGRAPHICS**

#### **DAYTIME EMPLOYMENT**

|                                     | 1 Mile    |            |              | 3 Mile    |            |              | 5 Mile    |            |              |
|-------------------------------------|-----------|------------|--------------|-----------|------------|--------------|-----------|------------|--------------|
|                                     | Employees | Busi