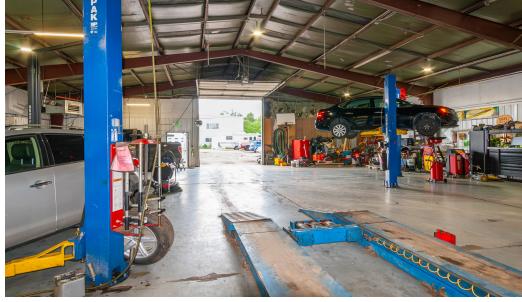

## PROPERTY PHOTOS

Information contained herein is not guaranteed. Potential land purchasers and tenants are advised to verify all information. Price, terms and information are subject to change.

Information contained herein is not guaranteed. Potential land purchasers and tenants are advised to verify all information. Price, terms and information are subject to change.

## WELL-LOCATED, VERSATILE INDUSTRIAL SPACE NEAR OLD TOWN & MULBERRY CORRIDOR

- Regional location with quick access to I-25, near the Mulberry Corridor and Old Town.
- Multiple private offices and restrooms, reception, kitchenette, large workshop, two storage rooms and loft storage.
- 14' overhead door, 3-phase power.
- Monument and building signage available.
- Dedicated front parking and shared rear parking.
- Ideal for automotive, light manufacturing, repair shop, or storage/distribution.