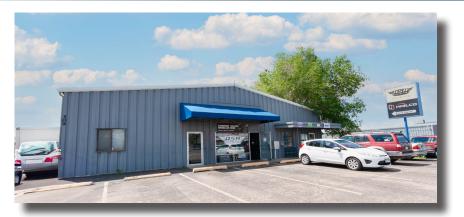

## PROPERTY PHOTOS

Information contained herein is not guaranteed. Potential land purchasers and tenants are advised to verify all information. Price, terms and information are subject to change.

Information contained herein is not guaranteed. Potential land purchasers and tenants are advised to verify all information. Price, terms and information are subject to change.

## WELL-LOCATED, VERSATILE INDUSTRIAL SPACE NEAR OLD TOWN & MULBERRY CORRIDOR

- Regional location with quick access to I-25, near the Mulberry Corridor and Old Town.
- Multiple private offices and restrooms, reception, kitchenette, large workshop, two storage rooms and loft storage.
- 14' overhead door, 3-phase power.
- Monument and building signage available.
- Dedicated front parking and shared rear parking.
- Ideal for automotive, light manufacturing, repair shop, or storage/distribution.