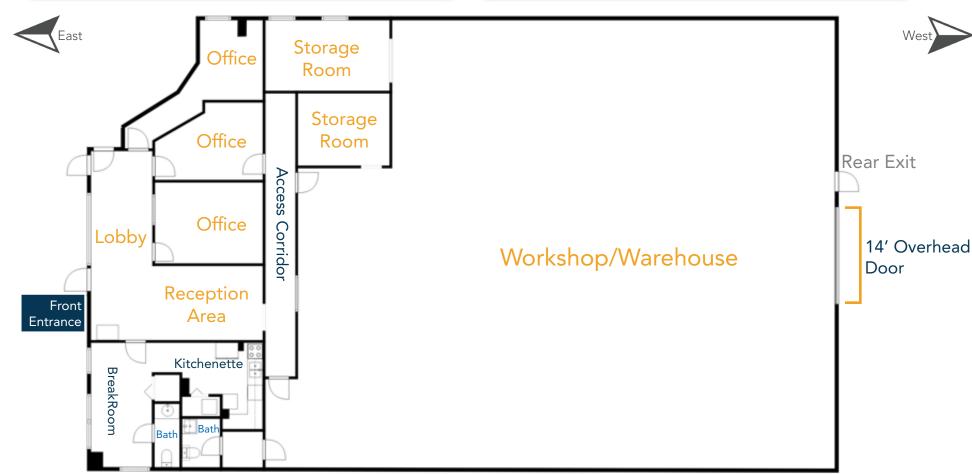

## WELL-LOCATED, VERSATILE INDUSTRIAL SPACE NEAR OLD TOWN & MULBERRY CORRIDOR

- Regional location with quick access to I-25, near the Mulberry Corridor and Old Town.
- Multiple private offices and restrooms, reception, kitchenette, large workshop, two storage rooms and loft storage.
- 14' overhead door, 3-phase power.
- Monument and building signage available.
- Dedicated front parking and shared rear parking.
- Ideal for automotive, light manufacturing, repair shop, or storage/distribution.