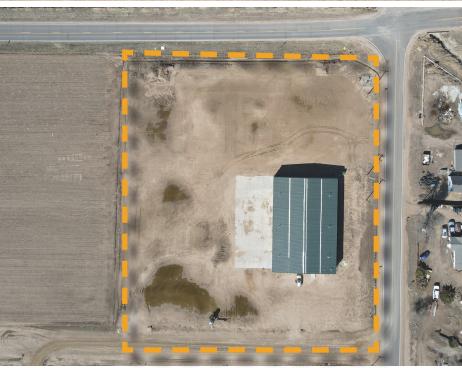

#### UNINCORPORATED WELD COUNTY INDUSTRIAL PROPERTY WITH LARGE YARD

- Consists of entry area, private office, restroom, and warehouse space with (2x) 14ft OH doors
- Located in unincorporated Weld County
- Easy US 85 access
- 3.5 acre parcel
- Large yard
- Power: 480v 1000amp electric
- (2x) 14 ft overhead doors

#### **20921 COUNTY ROAD 33**

Information contained herein is not guaranteed. Potential land purchasers and tenants are advised to verify all information. Price, terms and information are subject to change.