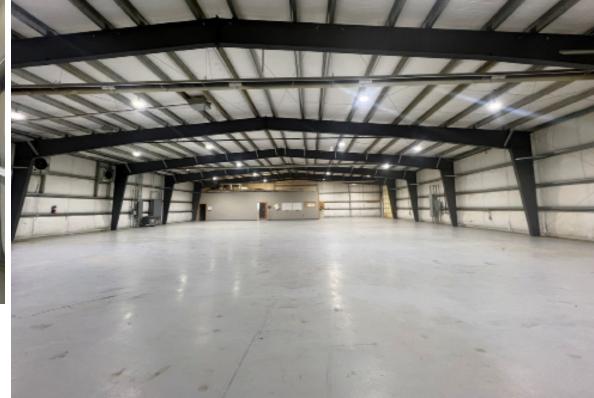

Space

Available:

9,600 SF

Lot Size:

Approx. 3.5 acres

Sale Price:

\$2,000,000 (\$208.33/SF) Lease Rate:

\$16.50/SF NNN

NNN Rate:

\$2.50/SF (Estimate)

20921 COUNTY ROAD 33 LASALLE, CO 80631

FOR SALE/LEASE EASY US 85 ACCESS

480V 1000 AMP ELECTRIC
UNINCORPORATED WELD
COUNTY
3.5 ACRE PARCEL

#### UNINCORPORATED WELD COUNTY INDUSTRIAL PROPERTY WITH LARGE YARD

- Consists of entry area, private office, restroom, and warehouse space with (2x) 14ft OH doors
- Located in unincorporated Weld County
- Easy US 85 access
- 3.5 acre parcel
- Large yard
- Power: 480v 1000amp electric
- (2x) 14 ft overhead doors



### **FLOORPLAN**





## **PROPERTY PHOTOS**











# **EXTERIOR PHOTOS**











#### **20921 COUNTY ROAD 33**



Information contained herein is not guaranteed. Potential land purchasers and tenants are advised to verify all information. Price, terms and information are subject to change.



CONTACT: Brian Smerud, CCIM • 970-415-0538 • bsmerud@waypointRE.com Erik Caffee • 970-218-4284 • ecaffee@waypointRE.com