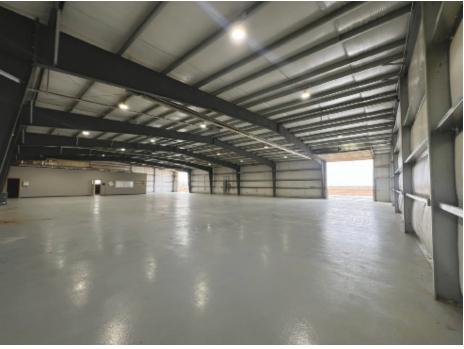

Space

Available:

9,600 SF

Lot Size:

Approx. 3.5 acres

Sale Price:

\$2,000,000 (\$208.33/SF) Lease Rate:

\$16.50/SF NNN

NNN Rate:

\$2.50/SF (Estimate)

20921 COUNTY ROAD 33 LASALLE, CO 80631

FOR SALE/LEASE EASY US 85 ACCESS

480V 1000 AMP ELECTRIC
UNINCORPORATED WELD
COUNTY
3.5 ACRE PARCEL

#### UNINCORPORATED WELD COUNTY INDUSTRIAL PROPERTY WITH LARGE YARD

- Consists of entry area, private office, restroom, and warehouse space with (2x) 14ft OH doors
- Located in unincorporated Weld County
- Easy US 85 access
- 3.5 acre parcel
- Large yard
- Power: 480v 1000amp electric
- (2x) 14 ft overhead doors



### **FLOORPLAN**





## **PROPERTY PHOTOS**











# **EXTERIOR PHOTOS**











#### **20921 COUNTY ROAD 33**



Information contained herein is not guaranteed. Potential land purchasers and tenants are advised to verify all information. Price, terms and information are subject to change.



CONTACT: Brian Smerud, CCIM • 970-415-0538 • bsmerud@waypointRE.com Erik Caffee • 970-218-4284 • ecaffee@waypointRE.com