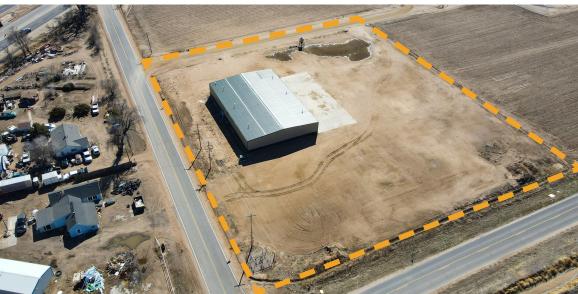

Space

Available:

9,600 SF

Lot Size:

Approx. 3.5 acres

Sale Price:

\$2,000,000 (\$208.33/SF) Lease Rate:

\$16.50/SF NNN

NNN Rate:

\$2.50/SF (Estimate)

20921 COUNTY ROAD 33 LASALLE, CO 80631

FOR SALE/LEASE EASY US 85 ACCESS

480V 1000 AMP ELECTRIC
UNINCORPORATED WELD
COUNTY
3.5 ACRE PARCEL

#### UNINCORPORATED WELD COUNTY INDUSTRIAL PROPERTY WITH LARGE YARD

- Consists of entry area, private office, restroom, and warehouse space with (2x) 14ft OH doors
- Located in unincorporated Weld County
- Easy US 85 access
- 3.5 acre parcel
- Large yard
- Power: 480v 1000amp electric
- (2x) 14 ft overhead doors