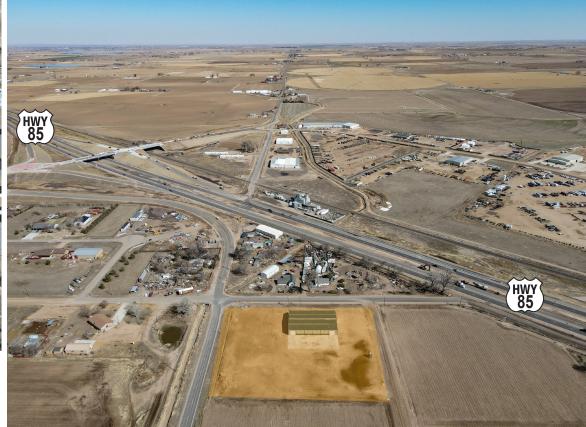

NNN Rate:

\$2.50/SF (Estimate)

20921 COUNTY ROAD 33 LASALLE, CO 80631

FOR SALE/LEASE EASY US 85 ACCESS

480V 1000 AMP ELECTRIC
UNINCORPORATED WELD
COUNTY
3.5 ACRE PARCEL

#### UNINCORPORATED WELD COUNTY INDUSTRIAL PROPERTY WITH LARGE YARD

- Consists of entry area, private office, restroom, and warehouse space with (2x) 14ft OH doors
- Located in unincorporated Weld County
- Easy US 85 access
- 3.5 acre parcel
- Large yard
- Power: 480v 1000amp electric
- (2x) 14 ft overhead doors