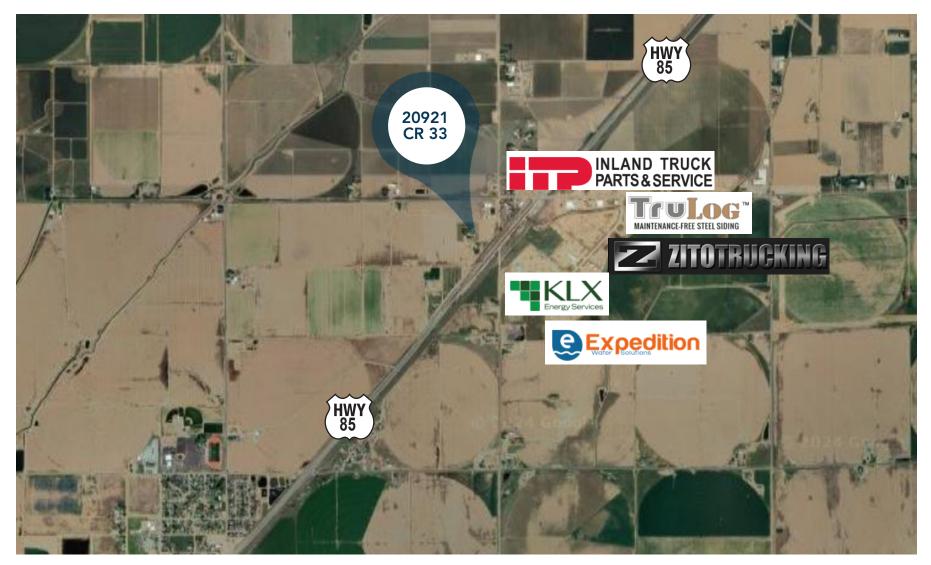

NNN Rate:

\$2.50/SF (Estimate)

20921 COUNTY ROAD 33 LASALLE, CO 80631

FOR SALE/LEASE EASY US 85 ACCESS

480V 1000 AMP ELECTRIC
UNINCORPORATED WELD
COUNTY
3.5 ACRE PARCEL

#### UNINCORPORATED WELD COUNTY INDUSTRIAL PROPERTY WITH LARGE YARD

- Consists of entry area, private office, restroom, and warehouse space with (2x) 14ft OH doors
- Located in unincorporated Weld County
- Easy US 85 access
- 3.5 acre parcel
- Large yard
- Power: 480v 1000amp electric
- (2x) 14 ft overhead doors