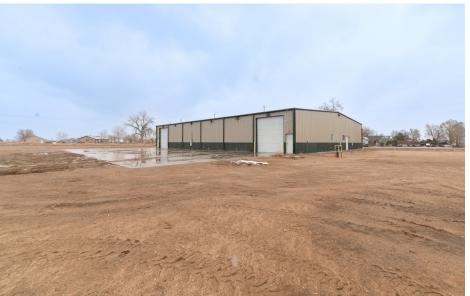

Space

Available:

9,600 SF

Lot Size:

Approx. 3.5 acres

Sale Price:

\$2,000,000 (\$208.33/SF) Lease Rate:

\$16.50/SF NNN

NNN Rate:

\$2.50/SF (Estimate)

20921 COUNTY ROAD 33 LASALLE, CO 80631

FOR SALE/LEASE EASY US 85 ACCESS

480V 1000 AMP ELECTRIC
UNINCORPORATED WELD
COUNTY
3.5 ACRE PARCEL

#### UNINCORPORATED WELD COUNTY INDUSTRIAL PROPERTY WITH LARGE YARD

- Consists of entry area, private office, restroom, and warehouse space with (2x) 14ft OH doors
- Located in unincorporated Weld County
- Easy US 85 access
- 3.5 acre parcel
- Large yard
- Power: 480v 1000amp electric
- (2x) 14 ft overhead doors



### **FLOORPLAN**





## **PROPERTY PHOTOS**











# **EXTERIOR PHOTOS**











#### **20921 COUNTY ROAD 33**



Information contained herein is not guaranteed. Potential land purchasers and tenants are advised to verify all information. Price, terms and information are subject to change.



CONTACT: Brian Smerud, CCIM • 970-415-0538 • bsmerud@waypointRE.com Erik Caffee • 970-218-4284 • ecaffee@waypointRE.com