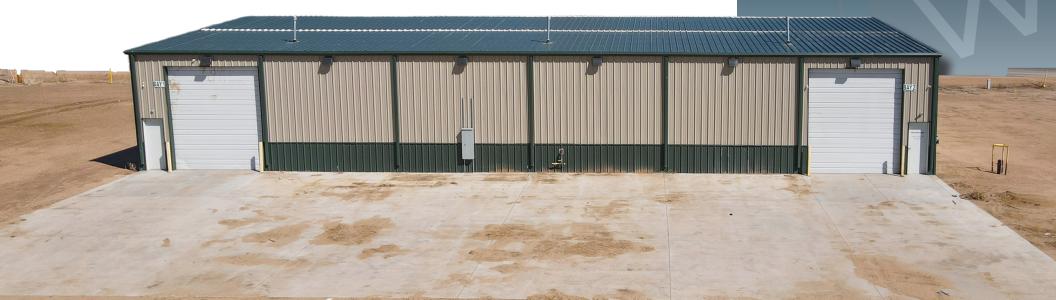

#### UNINCORPORATED WELD COUNTY INDUSTRIAL PROPERTY WITH LARGE YARD

- Consists of entry area, private office, restroom, and warehouse space with (2x) 14ft OH doors
- Located in unincorporated Weld County
- Easy US 85 access
- 3.5 acre parcel
- Large yard
- Power: 480v 1000amp electric
- (2x) 14 ft overhead doors

# **EXTERIOR PHOTOS**

#### **20921 COUNTY ROAD 33**

Information contained herein is not guaranteed. Potential land purchasers and tenants are advised to verify all information. Price, terms and information are subject to change.