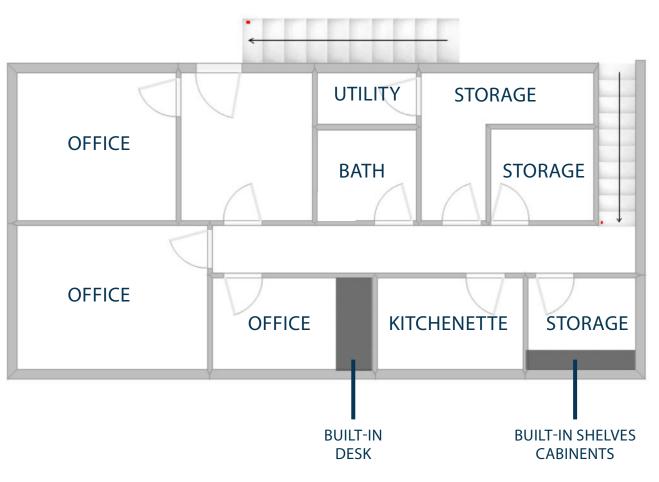

## FLOOR PLAN - GARDEN LEVEL

\*All square footage measurements are approximate and contingent upon final demising plan/measure