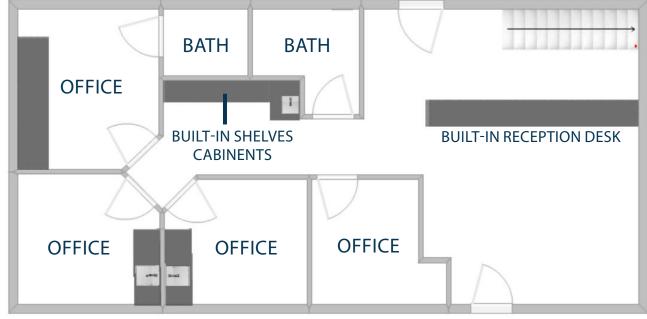

# FLOOR PLAN - FIRST FLOOR

**FRONT ENTRANCE** 

\*All square footage measurements are approximate and contingent upon final demising plan/measure