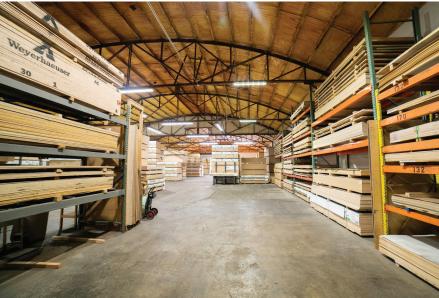

#### INDUSTRIAL WAREHOUSE WITH OFFICE SPACE IN PRIME LOCATION IN GREELEY

- Industrial property consisting of large warehouse space, breakroom, 2 private offices, private restrooms, manufacturing area, secure storage and (4) 14' drive-in overhead doors
- 3-Phase power
- Fully-fenced yard with new road base
- Building signage available
- Close proximity to Highway 85 and Highway 34

# **PROPERTY PHOTOS**