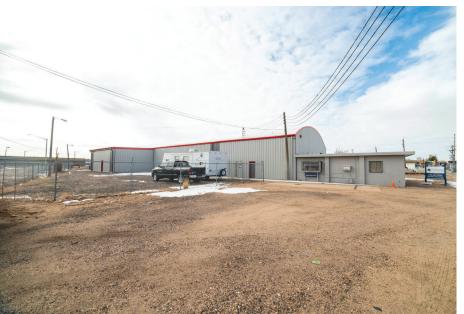

## 518 13TH ST GREELEY, CO 80631

NEW INSULATED SIDING
NEW TPO ROOF MEMBRANE
FULLY FENCED YARD

# **PROPERTY PHOTOS**