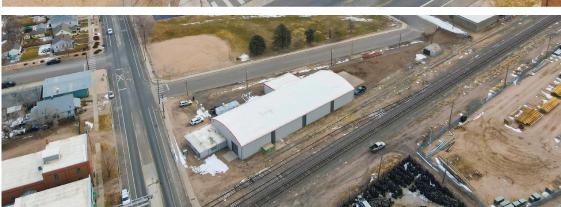

/SF

## 518 13TH ST GREELEY, CO 80631

NEW INSULATED SIDING
NEW TPO ROOF MEMBRANE
FULLY FENCED YARD

#### INDUSTRIAL WAREHOUSE WITH OFFICE SPACE IN PRIME LOCATION IN GREELEY

- Industrial property consisting of large warehouse space, breakroom, 2 private offices, private restrooms, manufacturing area, secure storage and (4) 14' drive-in overhead doors
- 3-Phase power
- Fully-fenced yard with new road base
- Building signage available
- Close proximity to Highway 85 and Highway 34









## **PROPERTY FEATURES**

Zoning: Light Industrial

Drive-In Doors: 3 (14')

Building SF: 12,121 SF

Lot Size: 42,173 SF

3-Phase Power

New Insulated Siding

New TPO Roof Membrane

Fully Fenced Yard with New Road Base

### PROPERTY FLOORPLAN





# **PROPERTY PHOTOS**











# **AERIAL PHOTOS**











# **NEIGHBORHOOD MAP**





CONTACT: Brian Smerud, CCIM • 970-415-0538 • bsmerud@waypointRE.com
Josh Guernsey • 970-218-2331 • jguernsey@waypointRE.com
Erik Caffee • 970-218-4284 • ecaffee@waypointRE.com