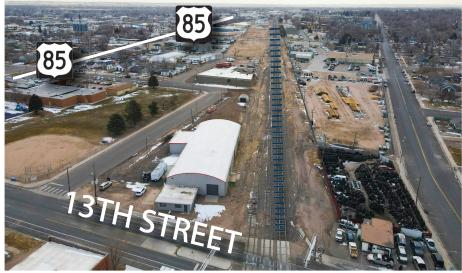

# **AERIAL PHOTOS**

#### INDUSTRIAL WAREHOUSE WITH OFFICE SPACE IN PRIME LOCATION IN GREELEY

- Industrial property consisting of large warehouse space, breakroom, 2 private offices, private restrooms, manufacturing area, secure storage and (4) 14' drive-in overhead doors
- 3-Phase power
- Fully-fenced yard with new road base
- Building signage available
- Close proximity to Highway 85 and Highway 34