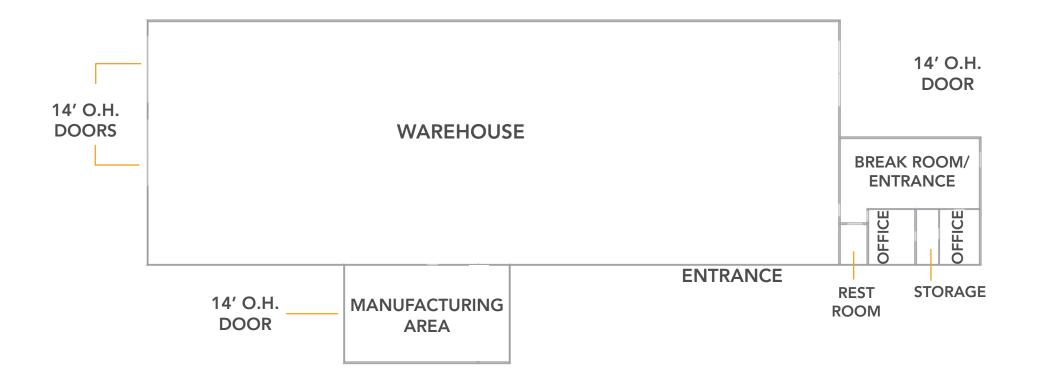

F

\$155/SF

Lease Rate

\$12.00/SF NNN

**NNN Rate** 

\$3.60/SF

## 518 13TH ST GREELEY, CO 80631

NEW INSULATED SIDING
NEW TPO ROOF MEMBRANE
FULLY FENCED YARD

#### INDUSTRIAL WAREHOUSE WITH OFFICE SPACE IN PRIME LOCATION IN GREELEY

- Industrial property consisting of large warehouse space, breakroom, 2 private offices, private restrooms, manufacturing area, secure storage and (4) 14' drive-in overhead doors
- 3-Phase power
- Fully-fenced yard with new road base
- Building signage available
- Close proximity to Highway 85 and Highway 34









## **PROPERTY FEATURES**

Zoning: Light Industrial

Drive-In Doors: 3 (14')

Building SF: 12,121 SF

Lot Size: 42,173 SF

3-Phase Power

New Insulated Siding

New TPO Roof Membrane

Fully Fenced Yard with New Road Base

### PROPERTY FLOORPLAN





# **PROPERTY PHOTOS**











# **AERIAL PHOTOS**











# **NEIGHBORHOOD MAP**





CONTACT: Brian Smerud, CCIM • 970-415-0538 • bsmerud@waypointRE.com
Josh Guernsey • 970-218-2331 • jguernsey@waypointRE.com
Erik Caffee • 970-218-4284 • ecaffee@waypointRE.com