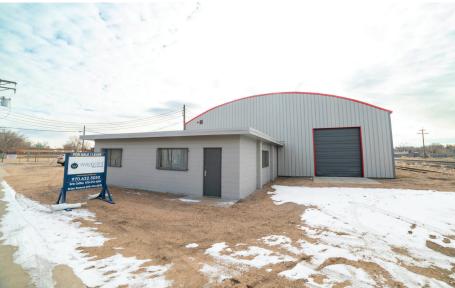

## 518 13TH ST GREELEY, CO 80631

NEW INSULATED SIDING
NEW TPO ROOF MEMBRANE
FULLY FENCED YARD

# **PROPERTY PHOTOS**