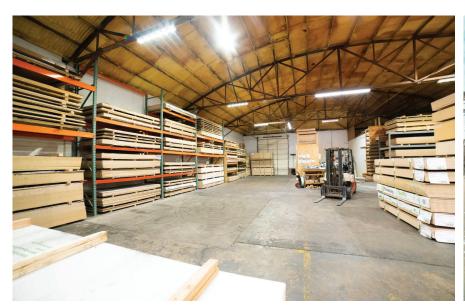

#### INDUSTRIAL WAREHOUSE WITH OFFICE SPACE IN PRIME LOCATION IN GREELEY

- Industrial property consisting of large warehouse space, breakroom, 2 private offices, private restrooms, manufacturing area, secure storage and (4) 14' drive-in overhead doors
- 3-Phase power
- Fully-fenced yard with new road base
- Building signage available
- Close proximity to Highway 85 and Highway 34

# **PROPERTY PHOTOS**