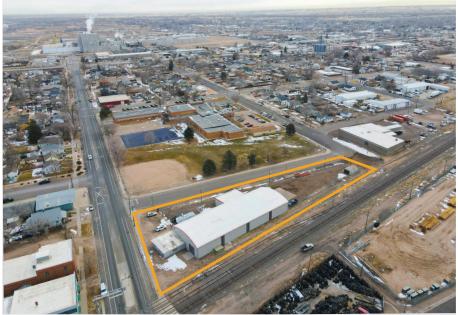

Space Available 12,121 SF

Sale Price

\$1,878,755

Price / SF

\$155/SF

Lease Rate

\$12.00/SF NNN

**NNN Rate** 

\$3.60/SF

## 518 13TH ST GREELEY, CO 80631

NEW INSULATED SIDING
NEW TPO ROOF MEMBRANE
FULLY FENCED YARD

#### INDUSTRIAL WAREHOUSE WITH OFFICE SPACE IN PRIME LOCATION IN GREELEY

- Industrial property consisting of large warehouse space, breakroom, 2 private offices, private restrooms, manufacturing area, secure storage and (4) 14' drive-in overhead doors
- 3-Phase power
- Fully-fenced yard with new road base
- Building signage available
- Close proximity to Highway 85 and Highway 34









## **PROPERTY FEATURES**

Zoning: Light Industrial

Drive-In Doors: 3 (14')

Building SF: 12,121 SF

Lot Size: 42,173 SF

3-Phase Power

New Insulated Siding

New TPO Roof Membrane

Fully Fenced Yard with New Road Base

### PROPERTY FLOORPLAN





# **PROPERTY PHOTOS**











# **AERIAL PHOTOS**











# **NEIGHBORHOOD MAP**





CONTACT: Brian Smerud, CCIM • 970-415-0538 • bsmerud@waypointRE.com
Josh Guernsey • 970-218-2331 • jguernsey@waypointRE.com
Erik Caffee • 970-218-4284 • ecaffee@waypointRE.com