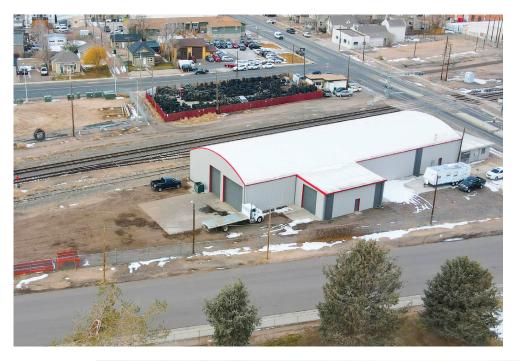

Space Available 12,121 SF

Sale Price

\$1,878,755

Price / SF

\$155/SF

Lease Rate

\$12.00/SF NNN

**NNN Rate** 

\$3.60/SF

## 518 13TH ST GREELEY, CO 80631

NEW INSULATED SIDING
NEW TPO ROOF MEMBRANE
FULLY FENCED YARD

#### INDUSTRIAL WAREHOUSE WITH OFFICE SPACE IN PRIME LOCATION IN GREELEY

- Industrial property consisting of large warehouse space, breakroom, 2 private offices, private restrooms, manufacturing area, secure storage and (4) 14' drive-in overhead doors
- 3-Phase power
- Fully-fenced yard with new road base
- Building signage available
- Close proximity to Highway 85 and Highway 34









## **PROPERTY FEATURES**

Zoning: Light Industrial

Drive-In Doors: 3 (14')

Building SF: 12,121 SF

Lot Size: 42,173 SF

3-Phase Power

New Insulated Siding

New TPO Roof Membrane

Fully Fenced Yard with New Road Base

### PROPERTY FLOORPLAN





# **PROPERTY PHOTOS**











# **AERIAL PHOTOS**











# **NEIGHBORHOOD MAP**





CONTACT: Brian Smerud, CCIM • 970-415-0538 • bsmerud@waypointRE.com
Josh Guernsey • 970-218-2331 • jguernsey@waypointRE.com
Erik Caffee • 970-218-4284 • ecaffee@waypointRE.com