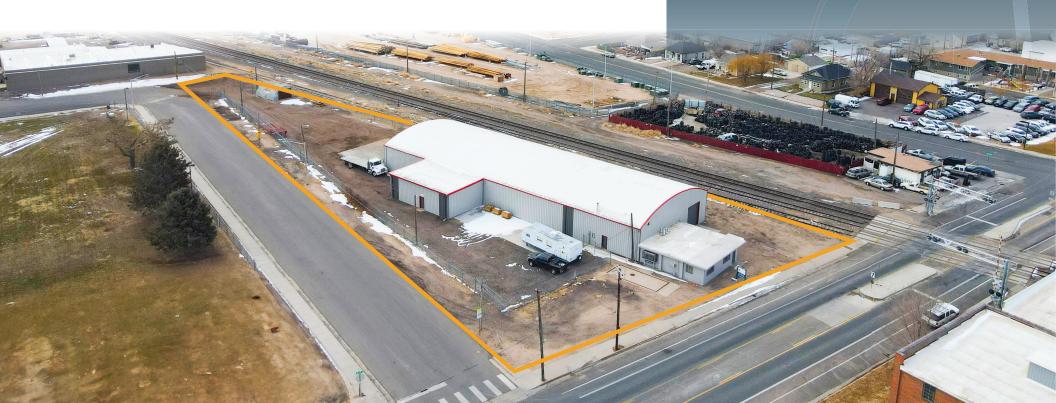

Space Available 12,121 SF

Sale Price

\$1,878,755

Price / SF

\$155/SF

Lease Rate

\$12.00/SF NNN

**NNN Rate** 

\$3.60/SF

## 518 13TH ST GREELEY, CO 80631

NEW INSULATED SIDING
NEW TPO ROOF MEMBRANE
FULLY FENCED YARD

#### INDUSTRIAL WAREHOUSE WITH OFFICE SPACE IN PRIME LOCATION IN GREELEY

- Industrial property consisting of large warehouse space, breakroom, 2 private offices, private restrooms, manufacturing area, secure storage and (4) 14' drive-in overhead doors
- 3-Phase power
- Fully-fenced yard with new road base
- Building signage available
- Close proximity to Highway 85 and Highway 34









## **PROPERTY FEATURES**

Zoning: Light Industrial

Drive-In Doors: 3 (14')

Building SF: 12,121 SF

Lot Size: 42,173 SF

3-Phase Power

New Insulated Siding

New TPO Roof Membrane

Fully Fenced Yard with New Road Base

### PROPERTY FLOORPLAN





# **PROPERTY PHOTOS**











# **AERIAL PHOTOS**











# **NEIGHBORHOOD MAP**





CONTACT: Brian Smerud, CCIM • 970-415-0538 • bsmerud@waypointRE.com
Josh Guernsey • 970-218-2331 • jguernsey@waypointRE.com
Erik Caffee • 970-218-4284 • ecaffee@waypointRE.com