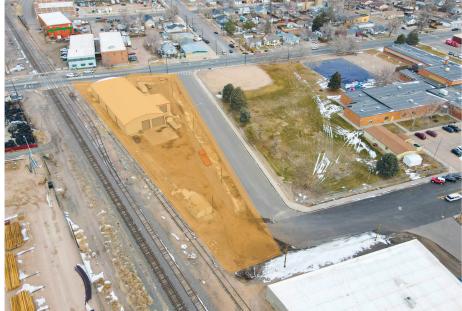

F

## 518 13TH ST GREELEY, CO 80631

NEW INSULATED SIDING
NEW TPO ROOF MEMBRANE
FULLY FENCED YARD

#### INDUSTRIAL WAREHOUSE WITH OFFICE SPACE IN PRIME LOCATION IN GREELEY

- Industrial property consisting of large warehouse space, breakroom, 2 private offices, private restrooms, manufacturing area, secure storage and (4) 14' drive-in overhead doors
- 3-Phase power
- Fully-fenced yard with new road base
- Building signage available
- Close proximity to Highway 85 and Highway 34









## **PROPERTY FEATURES**

Zoning: Light Industrial

Drive-In Doors: 3 (14')

Building SF: 12,121 SF

Lot Size: 42,173 SF

3-Phase Power

New Insulated Siding

New TPO Roof Membrane

Fully Fenced Yard with New Road Base

### PROPERTY FLOORPLAN





# **PROPERTY PHOTOS**











# **AERIAL PHOTOS**











# **NEIGHBORHOOD MAP**





CONTACT: Brian Smerud, CCIM • 970-415-0538 • bsmerud@waypointRE.com
Josh Guernsey • 970-218-2331 • jguernsey@waypointRE.com
Erik Caffee • 970-218-4284 • ecaffee@waypointRE.com