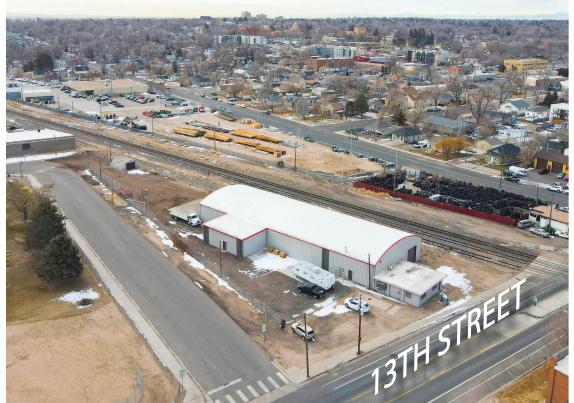

# **AERIAL PHOTOS**

## 518 13TH ST GREELEY, CO 80631

NEW INSULATED SIDING
NEW TPO ROOF MEMBRANE
FULLY FENCED YARD

#### INDUSTRIAL WAREHOUSE WITH OFFICE SPACE IN PRIME LOCATION IN GREELEY

- Industrial property consisting of large warehouse space, breakroom, 2 private offices, private restrooms, manufacturing area, secure storage and (4) 14' drive-in overhead doors
- 3-Phase power
- Fully-fenced yard with new road base
- Building signage available
- Close proximity to Highway 85 and Highway 34