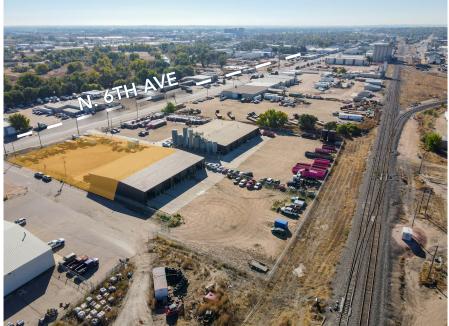

#### 109 N 6TH AVE GREELEY, CO 80631

• Zoned Industrial Medium (IM)

- Fenced outside storage yard
- Close proximity to US85 and US34

### **PROPERTY PHOTOS**