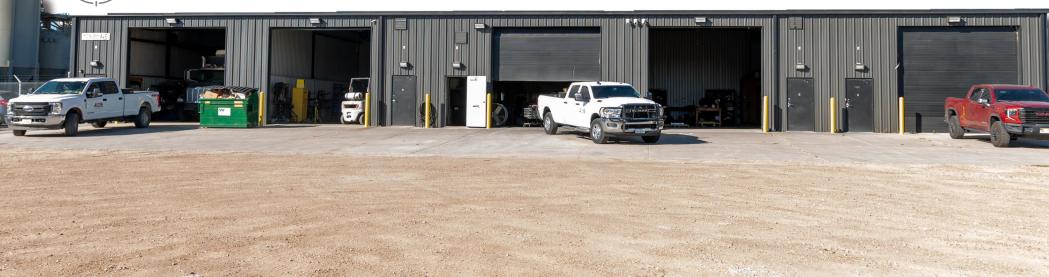

#### INDUSTRIAL FOR LEASE 14 FOOT OVERHEAD DOORS FENCED OUTSIDE STORAGE YARD

Space Available 6,250 SF Lease Rate \$18.00/SF NNN NNN Rate \$4.50/SF

INDUSTRIAL PROPERTY AVAILABLE WITH 10 OVERHEAD DOORS

• (5) 14'x14' Overhead Doors

### **PROPERTY PHOTOS**