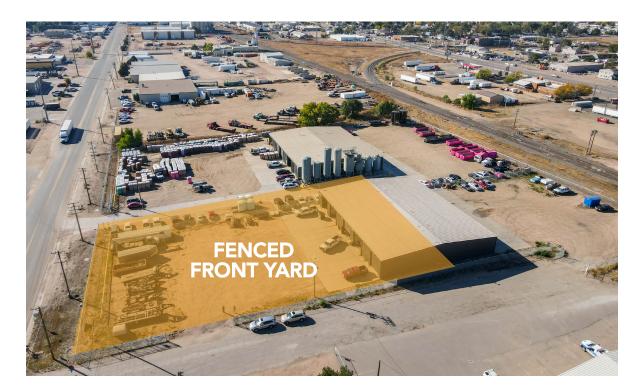

• Zoned Industrial Medium (IM)

- Fenced outside storage yard
- Close proximity to US85 and US34

# Fenced outside storage yardOverhead Doors:

(5) 14' x 14' OH doors total

**PROPERTY FEATURES** 

• Clear Height: 19'3"

CONTACT: Brian Smerud, CCIM • 970-415-0538 • bsmerud@waypointRE.com Josh Guernsey • 970-218-2331 • jguernsey@waypointRE.com Erik Caffee • 970-218-4284 • ecaffee@waypointRE.com