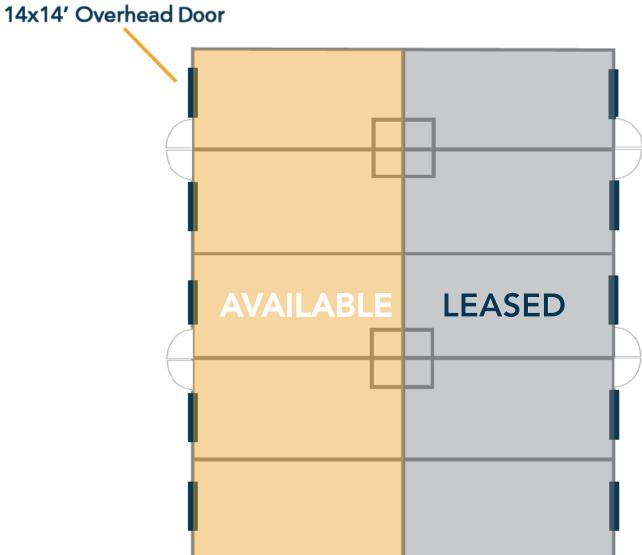

## **FLOORPLAN**

# Fenced outside storage yardOverhead Doors:

(5) 14' x 14' OH doors total

**PROPERTY FEATURES** 

• Clear Height: 19'3"

CONTACT: Brian Smerud, CCIM • 970-415-0538 • bsmerud@waypointRE.com Josh Guernsey • 970-218-2331 • jguernsey@waypointRE.com Erik Caffee • 970-218-4284 • ecaffee@waypointRE.com