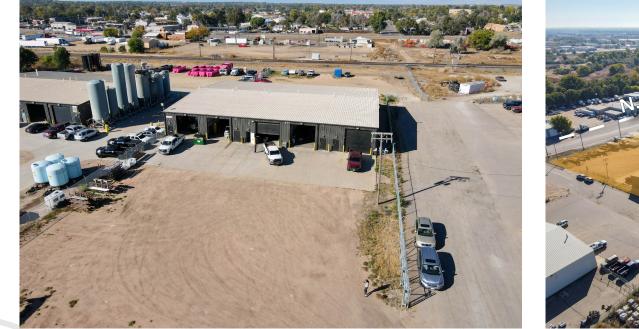

#### 109 N 6TH AVE GREELEY, CO 80631

#### INDUSTRIAL FOR LEASE 14 FOOT OVERHEAD DOORS FENCED OUTSIDE STORAGE YARD

Space Available 6,250 SF Lease Rate \$18.00/SF NNN NNN Rate \$4.50/SF

INDUSTRIAL PROPERTY AVAILABLE WITH 10 OVERHEAD DOORS

• (5) 14'x14' Overhead Doors

• Zoned Industrial Medium (IM)

- Fenced outside storage yard
- Close proximity to US85 and US34





### **PROPERTY PHOTOS**









## **FLOORPLAN**



# Fenced outside storage yardOverhead Doors:

(5) 14' x 14' OH doors total

**PROPERTY FEATURES** 

• Clear Height: 19'3"







CONTACT: Brian Smerud, CCIM • 970-415-0538 • bsmerud@waypointRE.com Josh Guernsey • 970-218-2331 • jguernsey@waypointRE.com Erik Caffee • 970-218-4284 • ecaffee@waypointRE.com

> BRIAN SMERUD, CCIM / ERIK CAFFEE / JOSH GUERNSEY 125 S Howes Street Suite 500, Fort Collins, CO 80521 • 970-632-5050 • www.waypointRE.com