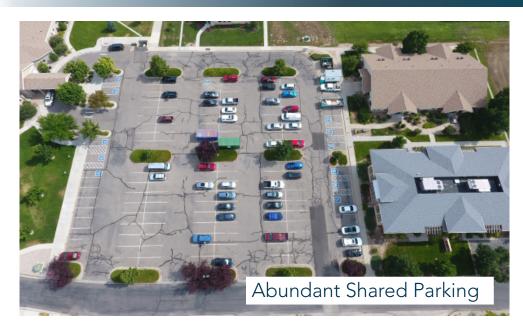

#### NORTHWEST-FACING CORNER UNIT WITH CONVENIENT I-25 & HWY 392 ACCESS

- Open floor plan with lobby, kitchen, breakroom and storage
- Abundance of parking for tenants and customers
- Common area conference room
- Monument signage available
- Located in a professional business park

# **PROPERTY PHOTOS**