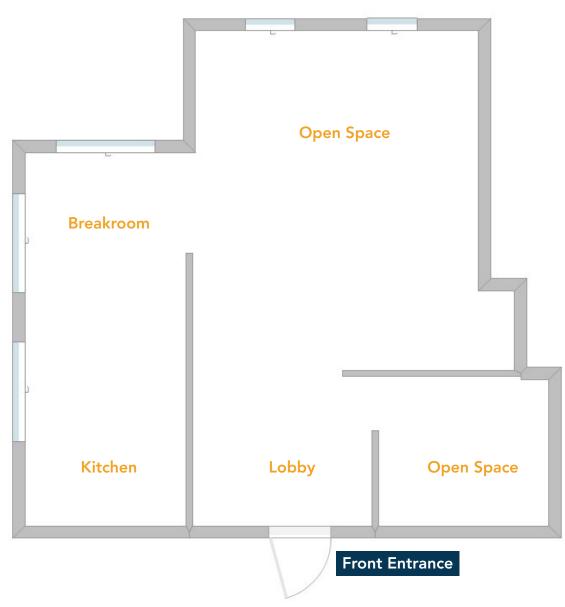

**Suite 101:** 

**Gross Monthly Rent:** 

703 RSF

\$2,273.03/mo. + Utilities

#### NORTHWEST-FACING CORNER UNIT WITH CONVENIENT I-25 & HWY 392 ACCESS

- Open floor plan with lobby, kitchen, breakroom and storage
- Abundance of parking for tenants and customers
- Common area conference room
- Monument signage available
- Located in a professional business park





# **FLOOR PLAN**









# **PROPERTY PHOTOS**











# **ADDITIONAL PHOTOS**











### 8010 S COUNTY ROAD 5 | MAP



Information contained herein is not guaranteed. Potential land purchasers and tenants are advised to verify all information. Price, terms and information are subject to change.



CONTACT: Jake Arnold • 970-294-5331 • jarnold@waypointRE.com Nick Norton, CCIM • 970-213-3116 • nnorton@waypointRE.com