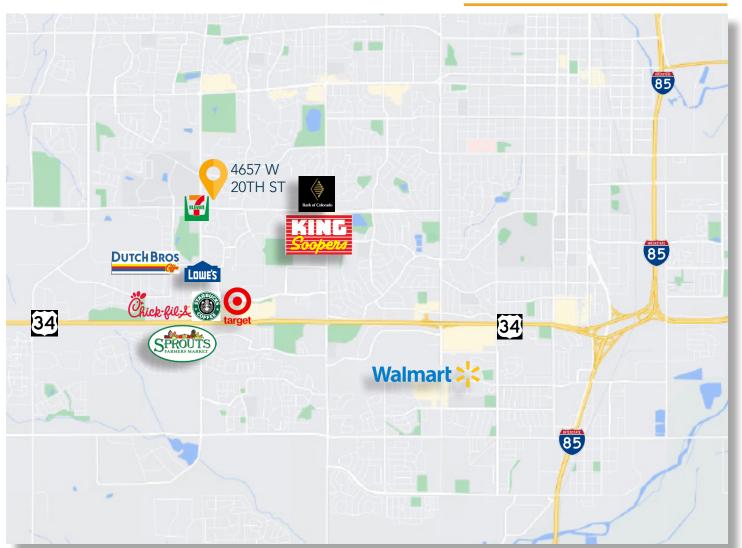

## 4657 20TH STREET GREELEY, CO 80631



Space Available Suite C 1,997 SF

PREMIER MORTGAGE GROUP

F

P

Lease Rate \$15.00/SF NNN NNN Rate \$9.00/SF

#### 2ND FLOOR OFFICE SUITE AVAILABLE IN PRIME LOCATION

• Spacious suite includes 3 offices, breakrooms,

storage, and shared restrooms

- Large windows for ample natural light
- Direct elevator access
- Abundance of parking
- Excellent location at major crossroads
  - Across 20th Street from Aims Community College
    - 1 mile from Centerplace and US 34

# SUITE C PHOTOS











## **FLOORPLAN**



Information contained herein is not guaranteed. Potential land purchasers and tenants are advised to verify all information. Price, terms and information are subject to change.



### **REGIONAL MAP**





#### 4657 20TH STREET



**AREA MAP** 



#### CONTACT: Brian Smerud, CCIM • 970-415-0538 • bsmerud@waypointRE.com Erik Caffee • 970-218-4284 • ecaffee@waypointRE.com

BRIAN SMERUD, CCIM / ERIK CAFFEE

125 S Howes Street Suite 500, Fort Collins, CO 80521 • 970-632-5050 • www.waypointRE.com

The information contained in this offering has been obtained from sources believed to be reliable; however, the accuracy cannot be guaranteed. All potential buyers and/or tenants are hereby advised to perform their own due diligence and independently verify all of the information set forth herein.