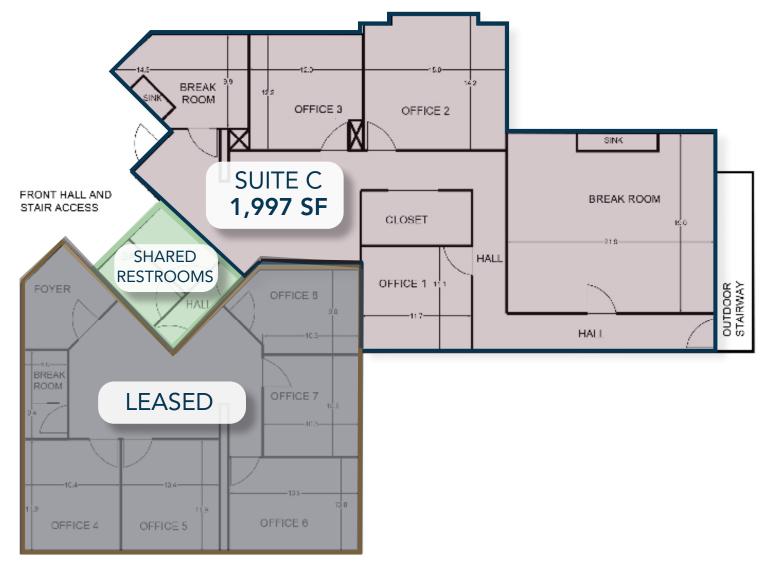

## **FLOORPLAN**

Information contained herein is not guaranteed. Potential land purchasers and tenants are advised to verify all information. Price, terms and information are subject to change.

#### 2ND FLOOR OFFICE SUITE AVAILABLE IN PRIME LOCATION

• Spacious suite includes 3 offices, breakrooms,

storage, and shared restrooms

- Large windows for ample natural light
- Direct elevator access
- Abundance of parking
- Excellent location at major crossroads
  - Across 20th Street from Aims Community College
    - 1 mile from Centerplace and US 34