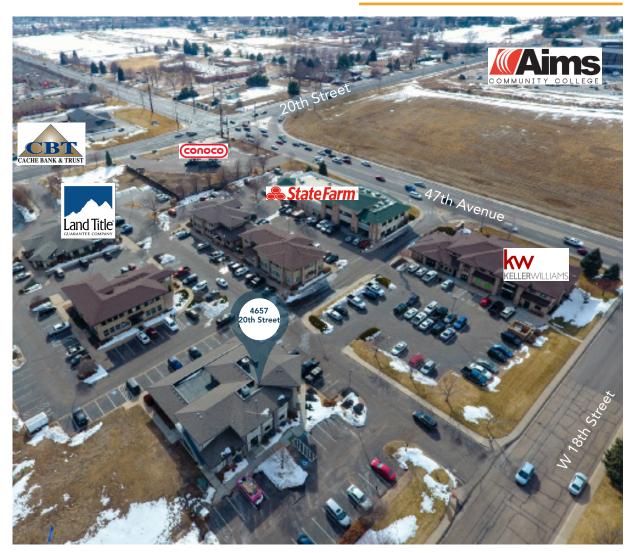

## 4657 20TH STREET GREELEY, CO 80631



Space Available Suite C 1,997 SF

PREMIER MORTGAGE GROUP

F

P

Lease Rate \$15.00/SF NNN NNN Rate \$9.00/SF

#### 2ND FLOOR OFFICE SUITE AVAILABLE IN PRIME LOCATION

• Spacious suite includes 3 offices, breakrooms,

storage, and shared restrooms

- Large windows for ample natural light
- Direct elevator access
- Abundance of parking
- Excellent location at major crossroads
  - Across 20th Street from Aims Community College
    - 1 mile from Centerplace and US 34

# SUITE C PHOTOS











## **FLOORPLAN**



Information contained herein is not guaranteed. Potential land purchasers and tenants are advised to verify all information. Price, terms and information are subject to change.



### **REGIONAL MAP**





#### 4657 20TH STREET



**AREA MAP** 



#### CONTACT: Brian Smerud, CCIM • 970-415-0538 • bsmerud@waypointRE.com Erik Caffee • 970-218-4284 • ecaffee@waypointRE.com

BRIAN SMERUD, CCIM / ERIK CAFFEE

125 S Howes Street Suite 500, Fort Collins, CO 80521 • 970-632-5050 • www.waypointRE.com

The information contained in this offering has been obtained from sources believed to be reliable; however, the accuracy cannot be guaranteed. All potential buyers and/or tenants are hereby advised to perform their own due diligence and independently verify all of the information set forth herein.