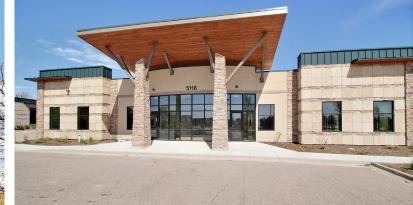

**Available Space** 2,550 - 5,100 SF

\$16.00 / SF

**NNN** Rate \$6.00 / SF

5118

**Properties** 

## **5118 20TH STREET UNIT B GREELEY, COLORADO 80634**

NEWLY CONSTRUCTED OFFICE SPACE NEAR AIMS COMMUNITY COLLEGE

- New construction with \$50/Usable SF TI Allowance
- Approximately 2,550 SF
- finished space
- Traffic Count: 15,992 VPD
- Zoned Commercial Low Density

## **FLOOR PLAN**





BRIAN SMERUD, CCIM / RON RANDAL, CCIM 125 S Howes Street Suite 500, Fort Collins, CO 80521 • 970-632-5050 • www.waypointRE.com

## **PROPERTY PHOTOS**









**WHEELER** Properties

## AREA MAPS



CONTACT: Brian Smerud, CCIM • 970-415-0538 • bsmerud@waypointRE.com

CONTACT: Ron Randel, CCIM • 970-590-6222 • Ron@wheelerpropertiesinc.com



BRIAN SMERUD, CCIM / RON RANDAL, CCIM 125 S Howes Street Suite 500, Fort Collins, CO 80521 • 970-632-5050 • www.waypointRE.com