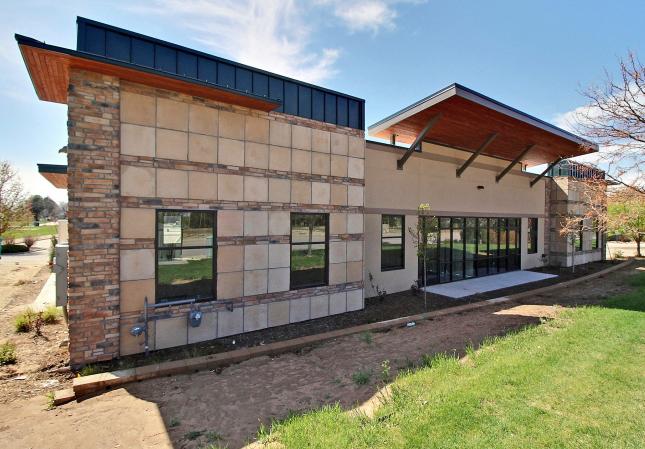

**Available Space** 2,550 - 5,100 SF

\$16.00 / SF

**NNN** Rate \$6.00 / SF

5118

**Properties** 

## **5118 20TH STREET UNIT B GREELEY, COLORADO 80634**

NEWLY CONSTRUCTED OFFICE SPACE NEAR AIMS COMMUNITY COLLEGE

- New construction with \$50/Usable SF TI Allowance
- Approximately 2,550 SF
- finished space
- Traffic Count: 15,992 VPD
- Zoned Commercial Low Density

## **FLOOR PLAN**





BRIAN SMERUD, CCIM / RON RANDAL, CCIM 125 S Howes Street Suite 500, Fort Collins, CO 80521 • 970-632-5050 • www.waypointRE.com

## **PROPERTY PHOTOS**









**WHEELER** Properties

## AREA MAPS



CONTACT: Brian Smerud, CCIM • 970-415-0538 • bsmerud@waypointRE.com

CONTACT: Ron Randel, CCIM • 970-590-6222 • Ron@wheelerpropertiesinc.com



BRIAN SMERUD, CCIM / RON RANDAL, CCIM 125 S Howes Street Suite 500, Fort Collins, CO 80521 • 970-632-5050 • www.waypointRE.com