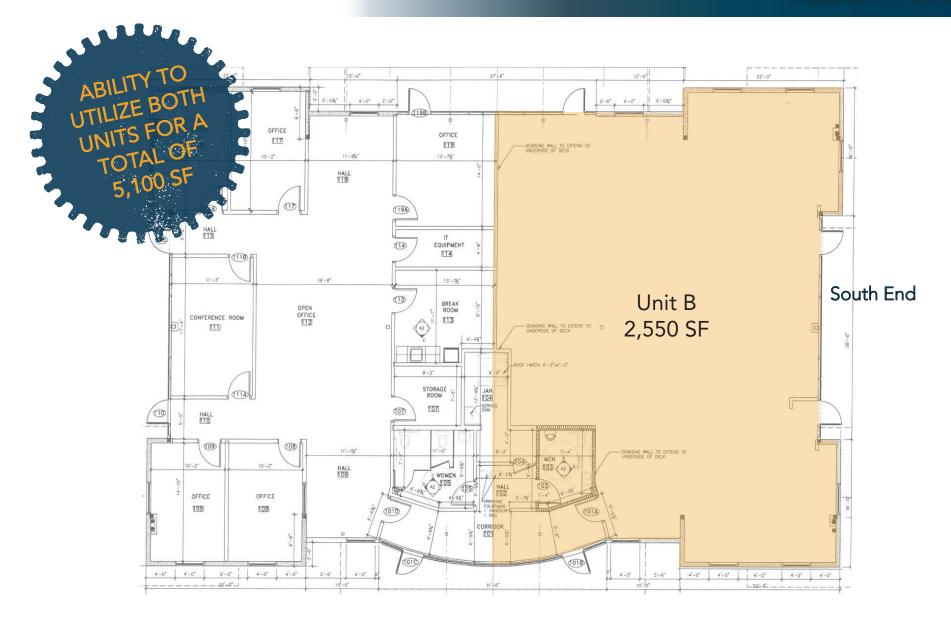

## **FLOOR PLAN**

BRIAN SMERUD, CCIM / RON RANDAL, CCIM 125 S Howes Street Suite 500, Fort Collins, CO 80521 • 970-632-5050 • www.waypointRE.com

**Available Space** 2,550 - 5,100 SF

\$16.00 / SF

**NNN** Rate \$6.00 / SF

5118

**Properties** 

## **5118 20TH STREET UNIT B GREELEY, COLORADO 80634**

NEWLY CONSTRUCTED OFFICE SPACE NEAR AIMS COMMUNITY COLLEGE

- New construction with \$50/Usable SF TI Allowance
- Approximately 2,550 SF
- finished space
- Traffic Count: 15,992 VPD
- Zoned Commercial Low Density