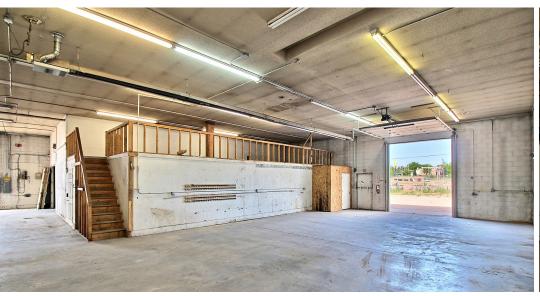

## **FENCED OUTSIDE YARD 2419 6TH AVENUE GREELEY, CO 80631** Available Space Lease Rate **NNN Rate** Sale Price \$13.00 / SF \$3.00 / SF \$1,491,840 8,064 SF . (\$185 / SF) INDUSTRIAL/OFFICE NEAR HIGHWAY 34 & 85 FOR LEASE OR SALE • 8,064 SF of Warehouse plus 23,750 SF of Land • Includes Breakroom and 5 Offices • Warehouse includes (3) 12' Drive-in Doors • .5 Miles to Highway 34 • Dock High Access to One Door • Fenced Outside Yard • Ceiling Height of 14' / Mezzanine

## FENCED YARD

# RENCED YARD

### **EXTERIOR PHOTOS**





### **WAREHOUSE PHOTOS**

















### **OFFICE PHOTOS**





### 2419 6TH AVENUE





CONTACT: Brian Smerud, CCIM • 970-415-0538 • bsmerud@waypointRE.com Erik Caffee • 970-218-4284 • ecaffee@waypointRE.com

Evans