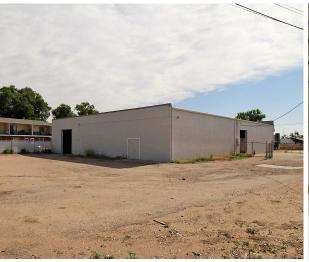

## **FENCED OUTSIDE YARD 2419 6TH AVENUE GREELEY, CO 80631** Available Space Lease Rate **NNN Rate** Sale Price \$13.00 / SF \$3.00 / SF \$1,491,840 8,064 SF . (\$185 / SF) INDUSTRIAL/OFFICE NEAR HIGHWAY 34 & 85 FOR LEASE OR SALE • 8,064 SF of Warehouse plus 23,750 SF of Land • Includes Breakroom and 5 Offices • Warehouse includes (3) 12' Drive-in Doors • .5 Miles to Highway 34 • Dock High Access to One Door • Fenced Outside Yard • Ceiling Height of 14' / Mezzanine

## FENCED YARD

# RENCED YARD

### **EXTERIOR PHOTOS**





### **WAREHOUSE PHOTOS**

















### **OFFICE PHOTOS**





### 2419 6TH AVENUE





CONTACT: Brian Smerud, CCIM • 970-415-0538 • bsmerud@waypointRE.com Erik Caffee • 970-218-4284 • ecaffee@waypointRE.com

Evans