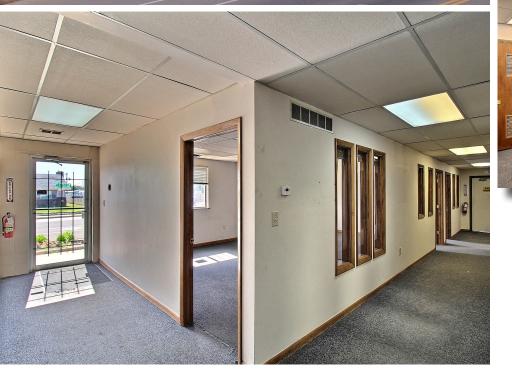

## **FENCED OUTSIDE YARD 2419 6TH AVENUE GREELEY, CO 80631** Available Space Lease Rate **NNN Rate** Sale Price \$13.00 / SF \$3.00 / SF \$1,491,840 8,064 SF . (\$185 / SF) INDUSTRIAL/OFFICE NEAR HIGHWAY 34 & 85 FOR LEASE OR SALE • 8,064 SF of Warehouse plus 23,750 SF of Land • Includes Breakroom and 5 Offices • Warehouse includes (3) 12' Drive-in Doors • .5 Miles to Highway 34 • Dock High Access to One Door • Fenced Outside Yard • Ceiling Height of 14' / Mezzanine

## FENCED YARD

# RENCED YARD

### **EXTERIOR PHOTOS**





### **WAREHOUSE PHOTOS**

















### **OFFICE PHOTOS**





### 2419 6TH AVENUE





CONTACT: Brian Smerud, CCIM • 970-415-0538 • bsmerud@waypointRE.com Erik Caffee • 970-218-4284 • ecaffee@waypointRE.com

Evans