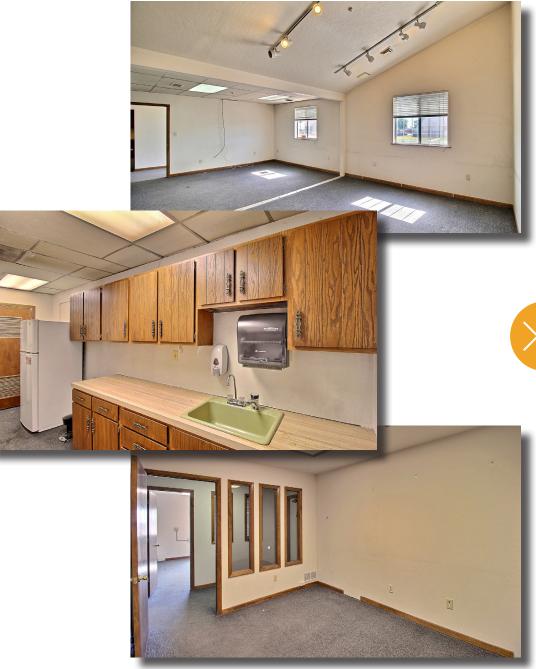

## **FENCED OUTSIDE YARD 2419 6TH AVENUE GREELEY, CO 80631** Available Space Lease Rate **NNN Rate** Sale Price \$13.00 / SF \$3.00 / SF \$1,491,840 8,064 SF . (\$185 / SF) INDUSTRIAL/OFFICE NEAR HIGHWAY 34 & 85 FOR LEASE OR SALE • 8,064 SF of Warehouse plus 23,750 SF of Land • Includes Breakroom and 5 Offices • Warehouse includes (3) 12' Drive-in Doors • .5 Miles to Highway 34 • Dock High Access to One Door • Fenced Outside Yard • Ceiling Height of 14' / Mezzanine

## FENCED YARD

# RENCED YARD

### **EXTERIOR PHOTOS**





### **WAREHOUSE PHOTOS**

















### **OFFICE PHOTOS**





### 2419 6TH AVENUE





CONTACT: Brian Smerud, CCIM • 970-415-0538 • bsmerud@waypointRE.com Erik Caffee • 970-218-4284 • ecaffee@waypointRE.com

Evans