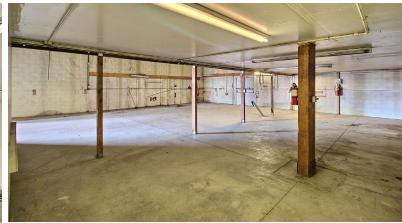

## **FENCED OUTSIDE YARD 2419 6TH AVENUE GREELEY, CO 80631** Available Space Lease Rate **NNN Rate** Sale Price \$13.00 / SF \$3.00 / SF \$1,491,840 8,064 SF . (\$185 / SF) INDUSTRIAL/OFFICE NEAR HIGHWAY 34 & 85 FOR LEASE OR SALE • 8,064 SF of Warehouse plus 23,750 SF of Land • Includes Breakroom and 5 Offices • Warehouse includes (3) 12' Drive-in Doors • .5 Miles to Highway 34 • Dock High Access to One Door • Fenced Outside Yard • Ceiling Height of 14' / Mezzanine

## FENCED YARD

# RENCED YARD

### **EXTERIOR PHOTOS**





### **WAREHOUSE PHOTOS**

















### **OFFICE PHOTOS**





### 2419 6TH AVENUE





CONTACT: Brian Smerud, CCIM • 970-415-0538 • bsmerud@waypointRE.com Erik Caffee • 970-218-4284 • ecaffee@waypointRE.com

Evans