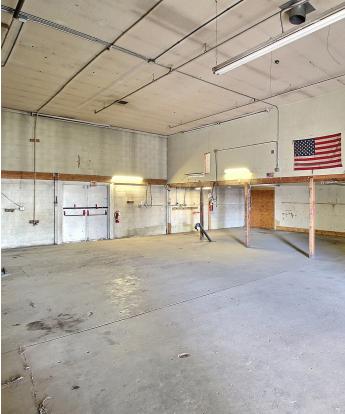

## **FENCED OUTSIDE YARD 2419 6TH AVENUE GREELEY, CO 80631** Available Space Lease Rate **NNN Rate** Sale Price \$13.00 / SF \$3.00 / SF \$1,491,840 8,064 SF . (\$185 / SF) INDUSTRIAL/OFFICE NEAR HIGHWAY 34 & 85 FOR LEASE OR SALE • 8,064 SF of Warehouse plus 23,750 SF of Land • Includes Breakroom and 5 Offices • Warehouse includes (3) 12' Drive-in Doors • .5 Miles to Highway 34 • Dock High Access to One Door • Fenced Outside Yard • Ceiling Height of 14' / Mezzanine

## FENCED YARD

# RENCED YARD

### **EXTERIOR PHOTOS**





### **WAREHOUSE PHOTOS**

















### **OFFICE PHOTOS**





### 2419 6TH AVENUE





CONTACT: Brian Smerud, CCIM • 970-415-0538 • bsmerud@waypointRE.com Erik Caffee • 970-218-4284 • ecaffee@waypointRE.com

Evans