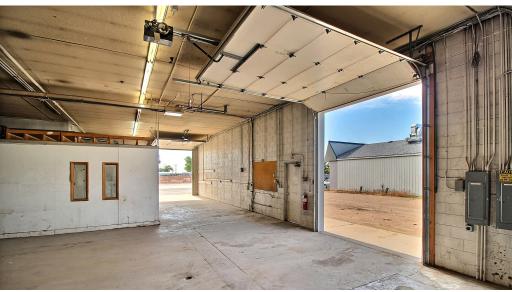

## **FENCED OUTSIDE YARD 2419 6TH AVENUE GREELEY, CO 80631** Available Space Lease Rate **NNN Rate** Sale Price \$13.00 / SF \$3.00 / SF \$1,491,840 8,064 SF . (\$185 / SF) INDUSTRIAL/OFFICE NEAR HIGHWAY 34 & 85 FOR LEASE OR SALE • 8,064 SF of Warehouse plus 23,750 SF of Land • Includes Breakroom and 5 Offices • Warehouse includes (3) 12' Drive-in Doors • .5 Miles to Highway 34 • Dock High Access to One Door • Fenced Outside Yard • Ceiling Height of 14' / Mezzanine

## FENCED YARD

# RENCED YARD

### **EXTERIOR PHOTOS**





### **WAREHOUSE PHOTOS**

















### **OFFICE PHOTOS**





### 2419 6TH AVENUE





CONTACT: Brian Smerud, CCIM • 970-415-0538 • bsmerud@waypointRE.com Erik Caffee • 970-218-4284 • ecaffee@waypointRE.com

Evans