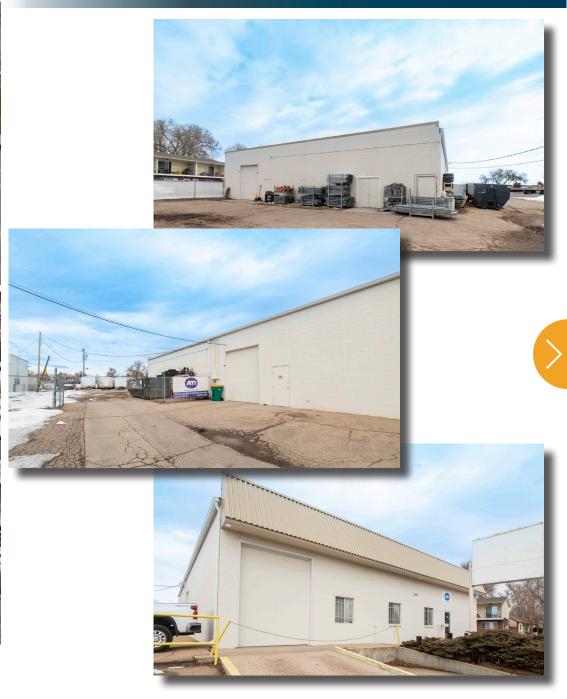

## **FENCED OUTSIDE YARD 2419 6TH AVENUE GREELEY, CO 80631** Available Space Lease Rate **NNN Rate** Sale Price \$13.00 / SF \$3.00 / SF \$1,491,840 8,064 SF . (\$185 / SF) INDUSTRIAL/OFFICE NEAR HIGHWAY 34 & 85 FOR LEASE OR SALE • 8,064 SF of Warehouse plus 23,750 SF of Land • Includes Breakroom and 5 Offices • Warehouse includes (3) 12' Drive-in Doors • .5 Miles to Highway 34 • Dock High Access to One Door • Fenced Outside Yard • Ceiling Height of 14' / Mezzanine

## FENCED YARD

# RENCED YARD

### **EXTERIOR PHOTOS**





### **WAREHOUSE PHOTOS**

















### **OFFICE PHOTOS**





### 2419 6TH AVENUE





CONTACT: Brian Smerud, CCIM • 970-415-0538 • bsmerud@waypointRE.com Erik Caffee • 970-218-4284 • ecaffee@waypointRE.com

Evans