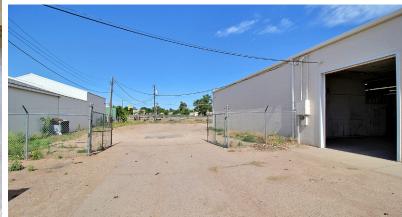

## **FENCED OUTSIDE YARD 2419 6TH AVENUE GREELEY, CO 80631** Available Space Lease Rate **NNN Rate** Sale Price \$13.00 / SF \$3.00 / SF \$1,491,840 8,064 SF . (\$185 / SF) INDUSTRIAL/OFFICE NEAR HIGHWAY 34 & 85 FOR LEASE OR SALE • 8,064 SF of Warehouse plus 23,750 SF of Land • Includes Breakroom and 5 Offices • Warehouse includes (3) 12' Drive-in Doors • .5 Miles to Highway 34 • Dock High Access to One Door • Fenced Outside Yard • Ceiling Height of 14' / Mezzanine

## FENCED YARD

# RENCED YARD

### **EXTERIOR PHOTOS**





### **WAREHOUSE PHOTOS**

















### **OFFICE PHOTOS**





### 2419 6TH AVENUE





CONTACT: Brian Smerud, CCIM • 970-415-0538 • bsmerud@waypointRE.com Erik Caffee • 970-218-4284 • ecaffee@waypointRE.com

Evans