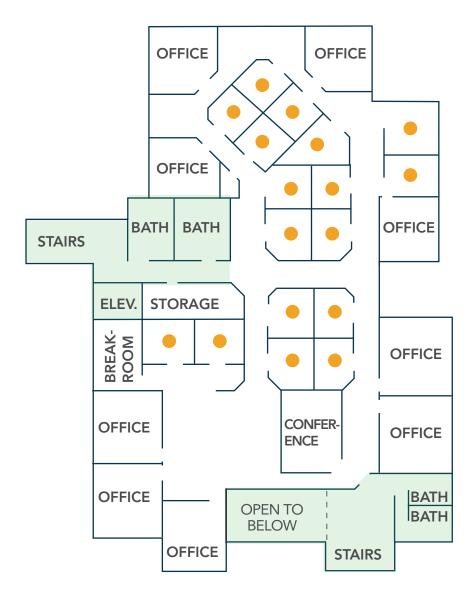

### 2ND LEVEL FLOORPLAN

- WORK STATIONS

**USABLE SF: 6,455 COMMON SF: 1,395 RENTABLE SF: 7,850** 

\*Square footages are approximate. Subject to final measure