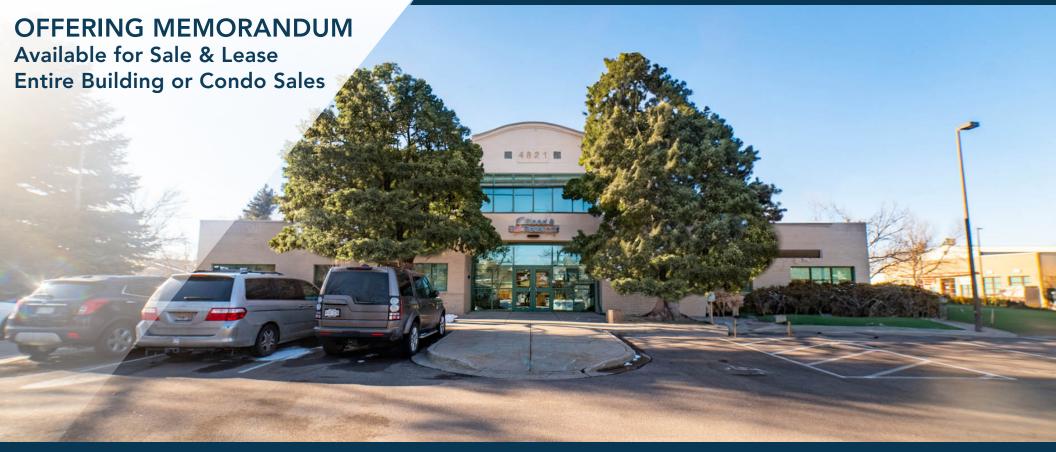

# **4821 WHEATON DR.** FORT COLLINS, CO 80524

#### THE OFFERING

Waypoint Real Estate is pleased to offer for sale or lease this quality asset located at 4821 Wheaton Drive, Fort Collins.

This 16,256 sf stand-alone office building is situated along the coveted Harmony Corridor, providing immediate regional East/West transit via Harmony Road and direct access to Interstate 25. The stand-alone office building is situated within a mature office park, surrounded by amenities including restaurants, trails, fitness, hotels, retail and gas.