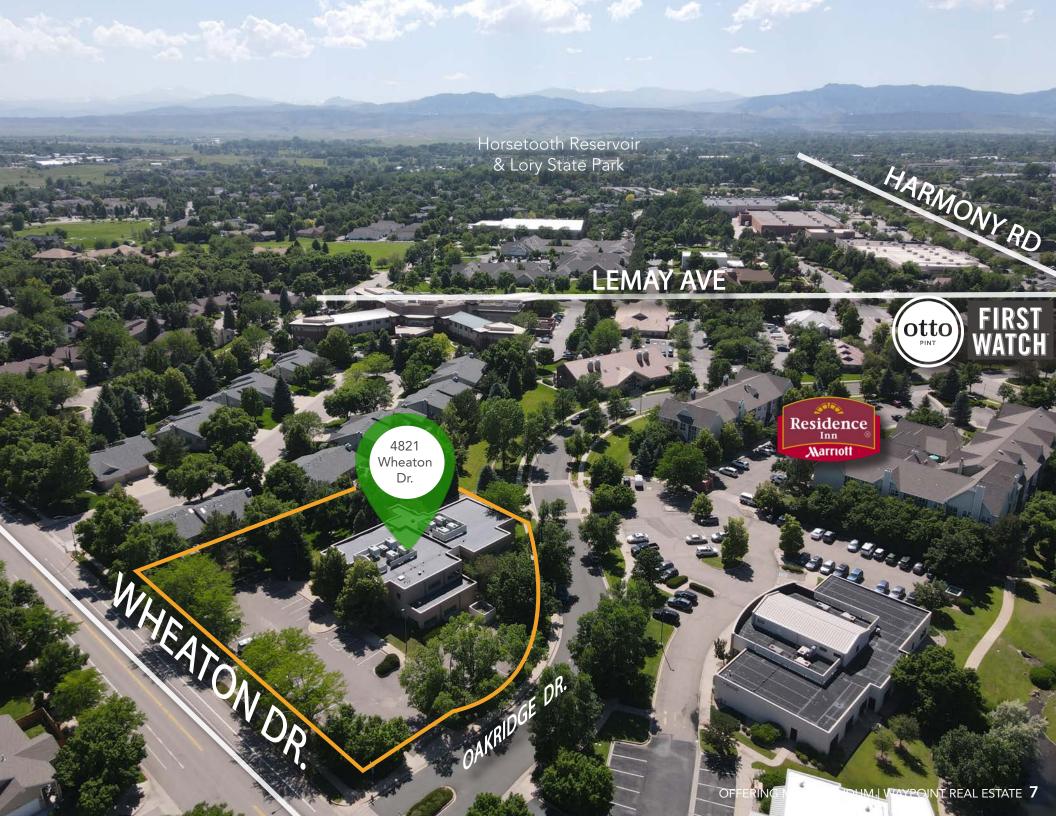

#### THE OFFERING

Waypoint Real Estate is pleased to offer for sale or lease this quality asset located at 4821 Wheaton Drive, Fort Collins.

This 16,256 sf stand-alone office building is situated along the coveted Harmony Corridor, providing immediate regional East/West transit via Harmony Road and direct access to Interstate 25. The stand-alone office building is situated within a mature office park, surrounded by amenities including restaurants, trails, fitness, hotels, retail and gas.

Price/SF: \$174.80 (Entire Building); \$175 (Condos)

Lease Rate: \$13.95 NNN

Address: 4821 Wheaton Drive, Fort Collins, Colorado 80525

**Parcel:** 8606212001

Parking Ratio: 2.5 spaces/1,000 SF

**Zoning:** HC (Harmony Corridor)

**Site Square Footage:** 42,218 (.96 acres)

**Building Square Footage:** 16,847 SF

Tenant Count: Vacant Upon Sale

**Year of Construction:** 1987

Remodeled: 2002