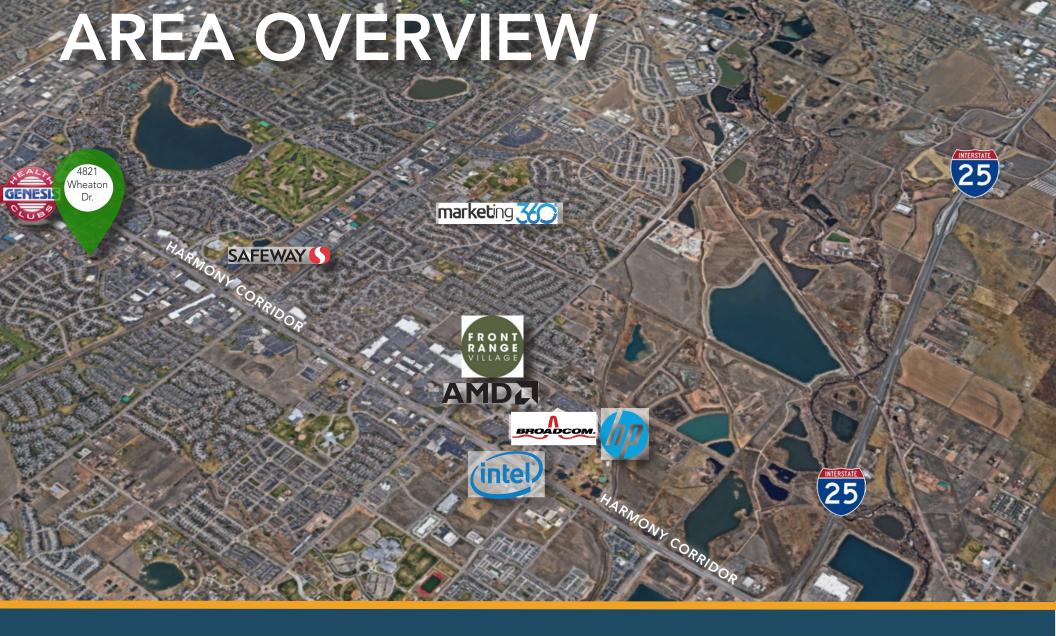

#### THE OFFERING

Waypoint Real Estate is pleased to offer for sale or lease this quality asset located at 4821 Wheaton Drive, Fort Collins.

This 16,256 sf stand-alone office building is situated along the coveted Harmony Corridor, providing immediate regional East/West transit via Harmony Road and direct access to Interstate 25. The stand-alone office building is situated within a mature office park, surrounded by amenities including restaurants, trails, fitness, hotels, retail and gas.

# Thriving, diverse local economy with high paying jobs and a stable, growing work force

- Fort Collins is one hour north of Denver and Denver International Airport, and it is the last major city in Colorado on I-25 before the Wyoming border. It is the fourth most populous city in Colorado.
- Fort Collins' economy is diverse and resilient. The key sectors driving growth in disposable income are manufacturing, high tech, higher education (CSU), clean energy, water innovation, biosciences and the state and federal government.
- Key employers in Fort Collins include Colorado State University, Poudre School District, University of Colorado Healthcare Systems, Woodward Governor, AMD, Intel, Microsoft, Broadcom, Advanced Energy, Anheuser-Busch, New Belgium, In-Situ, Noosa, Otter Products, Vestas, Walker Manufacturing, and Water Pik.
- Fort Collins is well known in the tech space for having a major presence of semi-conductor firms. It is one of the few places on the planet with facilities for Advanced Energy Industries, Broadcom, Hewlett Packard, and Intel.