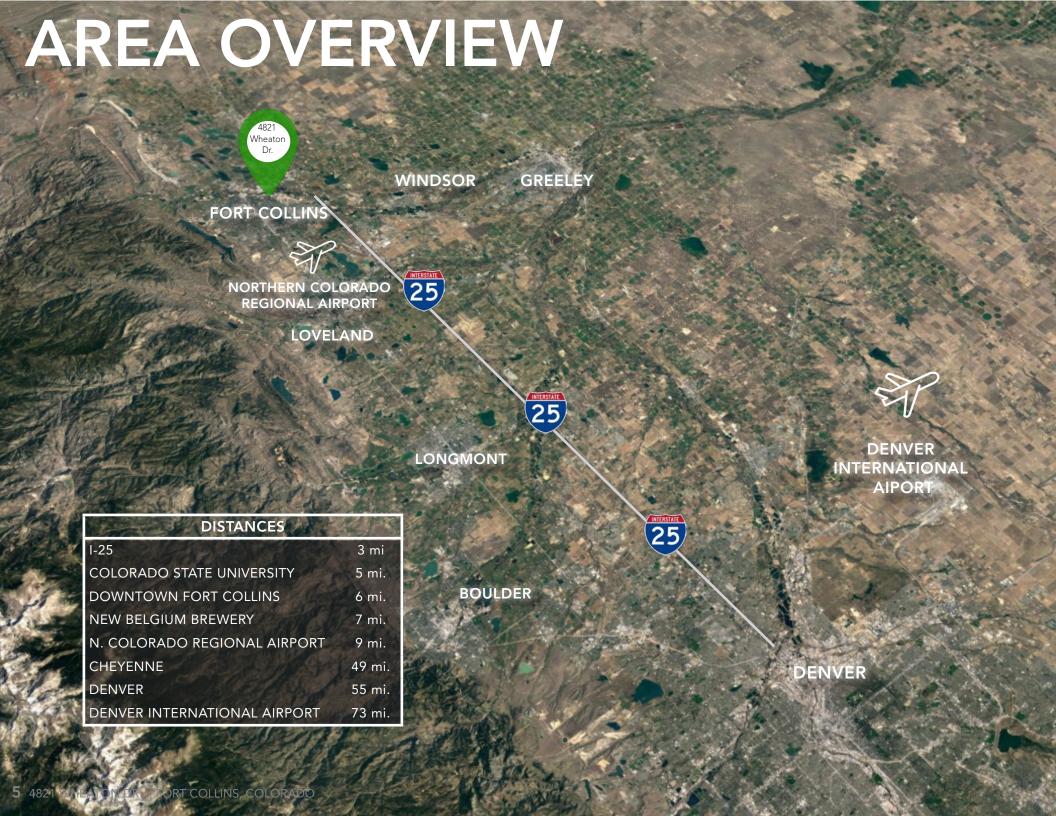

#### THE OFFERING

Waypoint Real Estate is pleased to offer for sale or lease this quality asset located at 4821 Wheaton Drive, Fort Collins.

This 16,256 sf stand-alone office building is situated along the coveted Harmony Corridor, providing immediate regional East/West transit via Harmony Road and direct access to Interstate 25. The stand-alone office building is situated within a mature office park, surrounded by amenities including restaurants, trails, fitness, hotels, retail and gas.

**Site Square Footage:** 42,218 (.96 acres)

**Building Square Footage:** 16,847 SF

Tenant Count: Vacant Upon Sale

**Year of Construction:** 1987

Remodeled: 2002