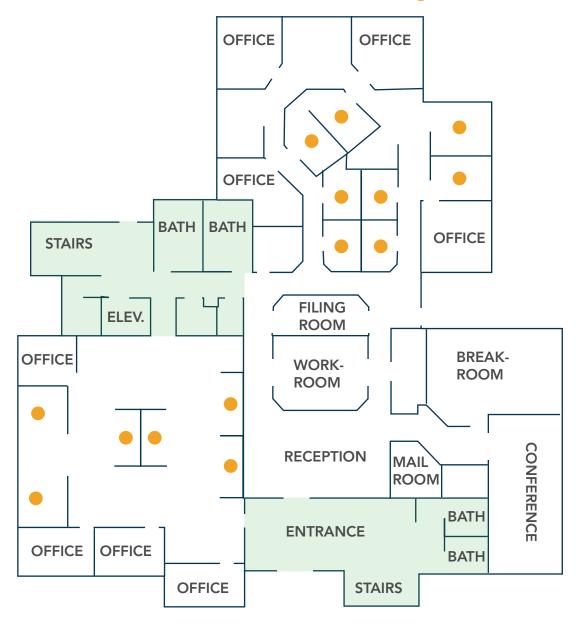

### MAIN LEVEL FLOORPLAN

#### - WORK STATIONS

USABLE SF: 7,306 COMMON SF: 1,691 RENTABLE SF: 8,997

\*Square footages are approximate. Subject to final measure