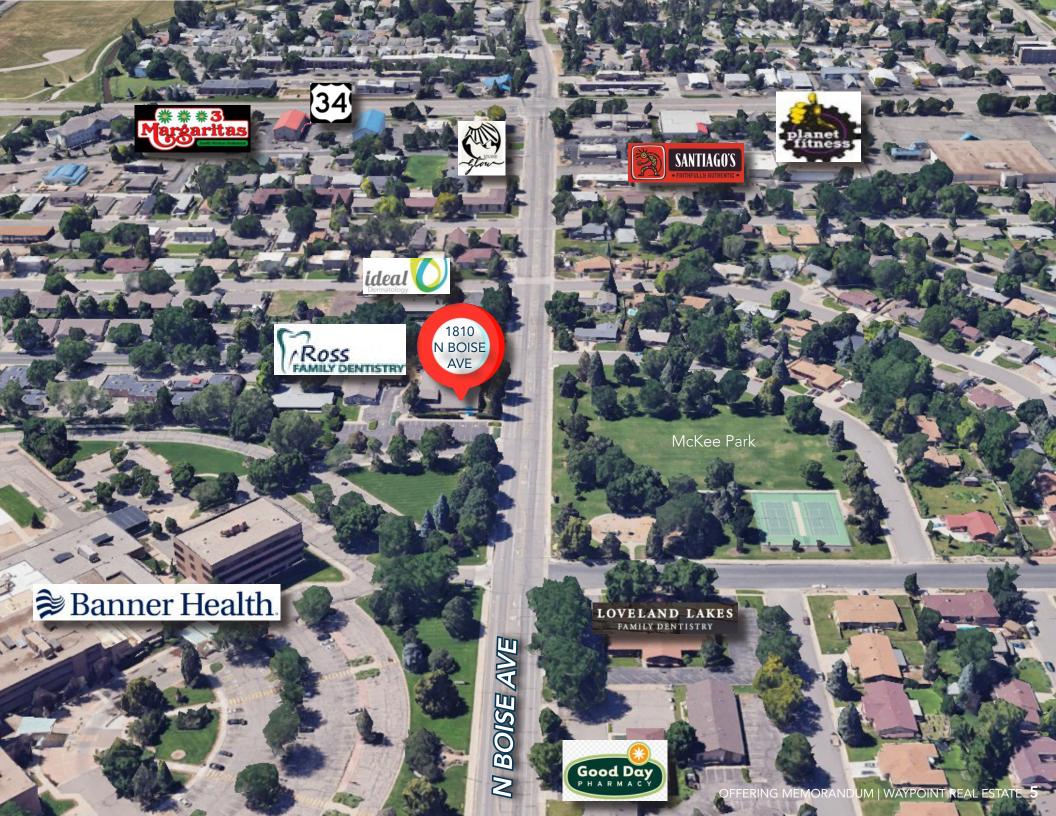

# **AREA MAP**

#### INVESTMENT OPPORTUNITY AT 1810 BOISE AVENUE, LOVELAND, CO

- Situated in the heart of Loveland, Colorado, 1810 Boise Avenue presents a compelling investment opportunity in a high-demand medical and professional corridor. This 4,391-square-foot office condominium is fully leased with nine years remaining on a strong lease, offering investors a reliable and predictable income stream. The asset generates an existing cap rate of 7.40%, well above the local average, and is priced below the average price per square foot for comparable properties in the area, delivering immediate equity and long-term value.
- The property is located just 0.2 miles from Banner Medical Center and has direct access to US-34/E. Eisenhower Boulevard, providing outstanding visibility and accessibility. Inside, the layout includes a reception area, seven private offices, a conference room, breakroom, and secure storage, making it ideal for a wide range of professional or medical users in the future. The condo is part of a well-maintained complex with ample shared parking and highly visible monument signage, further enhancing tenant satisfaction and exposure.

## **PROPERTY HIGHLIGHTS**

- Investment sale with a long-term lease in place with *Project Self-Sufficiency*, a nonprofit that empowers single parents to achieve economic independence and build strong, healthy families.
- Functional office layout includes reception/waiting area, conference room, breakroom, 7+ private offices, and secure storage.
- Direct access to US-34/E. Eisenhower Blvd, offering high visibility and convenient connectivity.
- Located just 0.2 miles from Banner Medical Center, a major healthcare facility in Loveland.
- Shared parking, secure entry, and monument signage.
- Surrounded by retail and dining amenities including grocery stores, restaurants, and service providers.