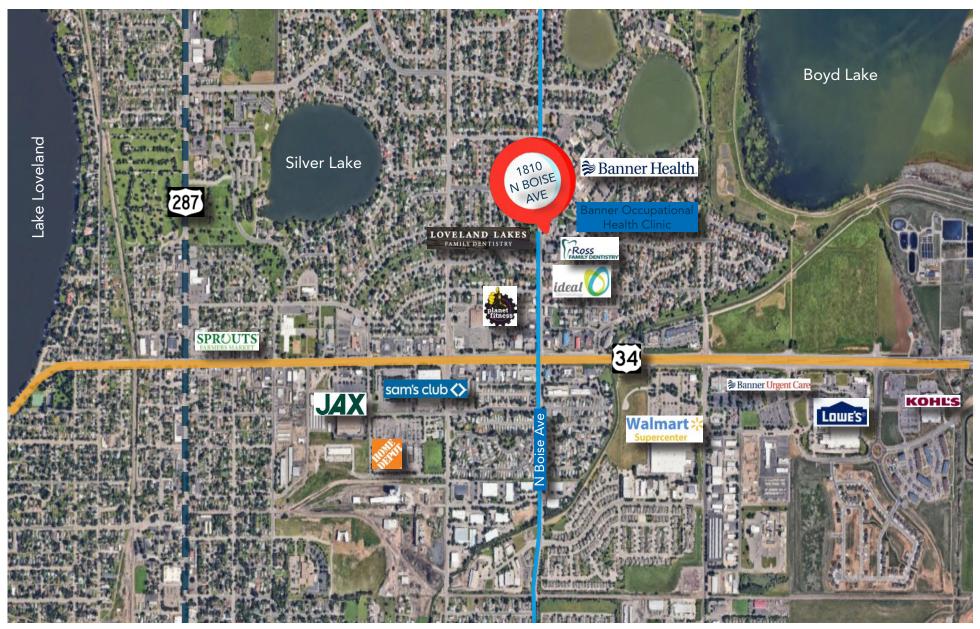

#### INVESTMENT OPPORTUNITY AT 1810 BOISE AVENUE, LOVELAND, CO

- Situated in the heart of Loveland, Colorado, 1810 Boise Avenue presents a compelling investment opportunity in a high-demand medical and professional corridor. This 4,391-square-foot office condominium is fully leased with nine years remaining on a strong lease, offering investors a reliable and predictable income stream. The asset generates an existing cap rate of 7.40%, well above the local average, and is priced below the average price per square foot for comparable properties in the area, delivering immediate equity and long-term value.
- The property is located just 0.2 miles from Banner Medical Center and has direct access to US-34/E. Eisenhower Boulevard, providing outstanding visibility and accessibility. Inside, the layout includes a reception area, seven private offices, a conference room, breakroom, and secure storage, making it ideal for a wide range of professional or medical users in the future. The condo is part of a well-maintained complex with ample shared parking and highly visible monument signage, further enhancing tenant satisfaction and exposure.

## **PROPERTY HIGHLIGHTS**

- Investment sale with a long-term lease in place with *Project Self-Sufficiency*, a nonprofit that empowers single parents to achieve economic independence and build strong, healthy families.
- Functional office layout includes reception/waiting area, conference room, breakroom, 7+ private offices, and secure storage.
- Direct access to US-34/E. Eisenhower Blvd, offering high visibility and convenient connectivity.
- Located just 0.2 miles from Banner Medical Center, a major healthcare facility in Loveland.
- Shared parking, secure entry, and monument signage.
- Surrounded by retail and dining amenities including grocery stores, restaurants, and service providers.

# **AREA MAP**

## 1810 N BOISE AVE LOVELAND, CO 80538