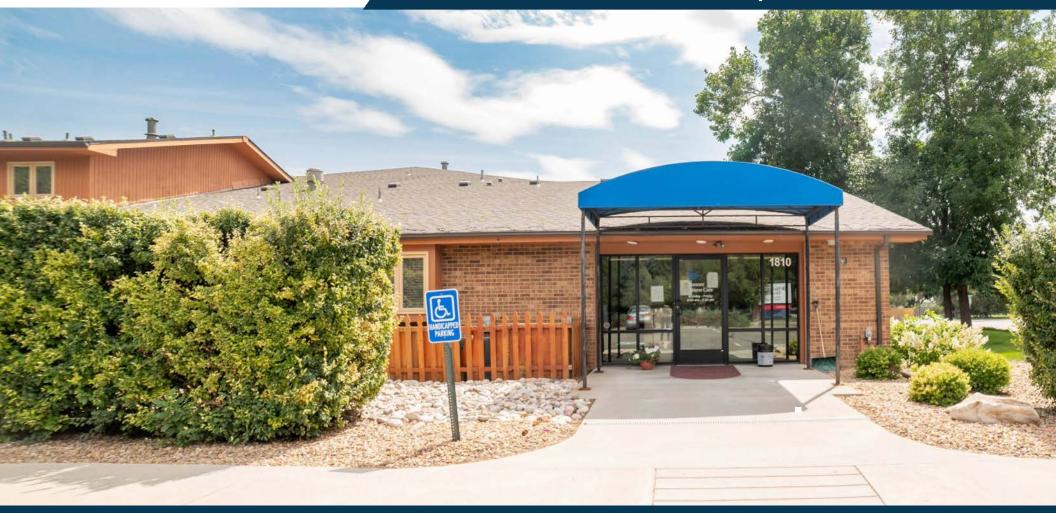

# 1810 N BOISE AVE LOVELAND, CO 80538

#### INVESTMENT OPPORTUNITY AT 1810 BOISE AVENUE, LOVELAND, CO

- Situated in the heart of Loveland, Colorado, 1810 Boise Avenue presents a compelling investment opportunity in a high-demand medical and professional corridor. This 4,391-square-foot office condominium is fully leased with nine years remaining on a strong lease, offering investors a reliable and predictable income stream. The asset generates an existing cap rate of 7.40%, well above the local average, and is priced below the average price per square foot for comparable properties in the area, delivering immediate equity and long-term value.
- The property is located just 0.2 miles from Banner Medical Center and has direct access to US-34/E. Eisenhower Boulevard, providing outstanding visibility and accessibility. Inside, the layout includes a reception area, seven private offices, a conference room, breakroom, and secure storage, making it ideal for a wide range of professional or medical users in the future. The condo is part of a well-maintained complex with ample shared parking and highly visible monument signage, further enhancing tenant satisfaction and exposure.