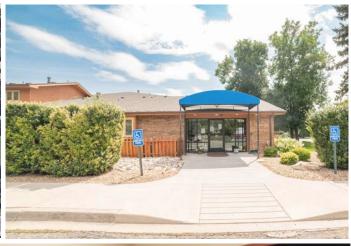

# 1810 N BOISE AVE LOVELAND, CO 80538

#### INVESTMENT OPPORTUNITY AT 1810 BOISE AVENUE, LOVELAND, CO

- Situated in the heart of Loveland, Colorado, 1810 Boise Avenue presents a compelling investment opportunity in a high-demand medical and professional corridor. This 4,391-square-foot office condominium is fully leased with nine years remaining on a strong lease, offering investors a reliable and predictable income stream. The asset generates an existing cap rate of 7.40%, well above the local average, and is priced below the average price per square foot for comparable properties in the area, delivering immediate equity and long-term value.
- The property is located just 0.2 miles from Banner Medical Center and has direct access to US-34/E. Eisenhower Boulevard, providing outstanding visibility and accessibility. Inside, the layout includes a reception area, seven private offices, a conference room, breakroom, and secure storage, making it ideal for a wide range of professional or medical users in the future. The condo is part of a well-maintained complex with ample shared parking and highly visible monument signage, further enhancing tenant satisfaction and exposure.