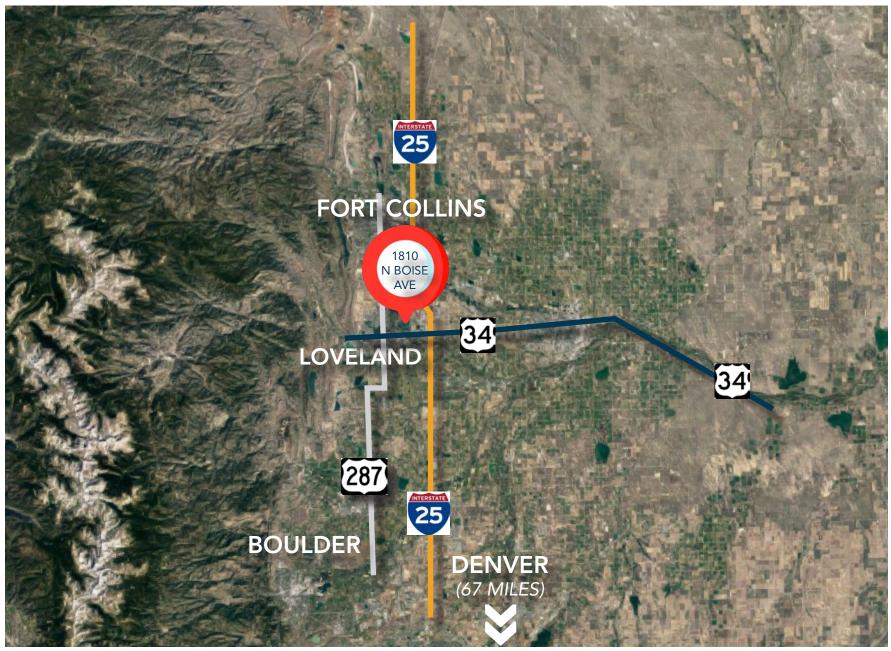

nd Ave | Loveland



Sold Price: **\$425,000** 

Size: 1,463 SF

Price/SF: \$290.50/SF

Sold: 12/6/2024



#### **BASE RENT**

| Months                            | Lease Rate/RSF | Monthly Base Rent |
|-----------------------------------|----------------|-------------------|
| December 1, 2023 - March 31, 2024 | \$0.00         | \$0.00            |
| April 1, 2024 - March 31, 2029    | \$13.50        | \$4,940.00        |
| April 1, 2029 - March 31, 2034    | \$14.85        | \$5,434.00        |

#### **ASSOCIATION DUES COVER**

- Association Dues are \$25,069/year (\$2,089/month)
- Association Dues Covers: water, sewer, gas, electric, trash and building insurance (property insurance).

#### **ESTIMATED OPERATING EXPENSES**

Estimated Operating Expenses \$10.72/SF

## **REGIONAL MAP**





# **AREA MAP**







## 1810 N BOISE AVE LOVELAND, CO 80538



#### **CONTACT**



DAVID KATZ, CCIM 970-481-5808 dkatz@waypointRE.com

125 S Howes Street Suite 500, Fort Collins, CO 80521 Office: 970-632-5050 • www.waypointRE.com

© 2025 Waypoint Real Estate. All rights reserved. The information contained in this communication is strictly confidential. This information has been obtained from sources believed to be reliable but has not been verified. NO WARRANTY OR REPRESENTATION, EXPRESS OR IMPLIED, IS MADE AS TO THE CONDITION OF THE PROPERTY (OR PROPERTIES) REFERENCED HEREIN OR AS TO THE ACCURACY OR COMPLETENESS OF THE INFORMATION CONTAINED HEREIN, AND SAME IS SUBMITTED SUBJECT TO ERRORS, OMISSIONS, CHANGE OF PRICE, RENTAL OR OTHER CONDITIONS, WITHDRAWAL WITHOUT NOTICE, AND TO ANY SPEC