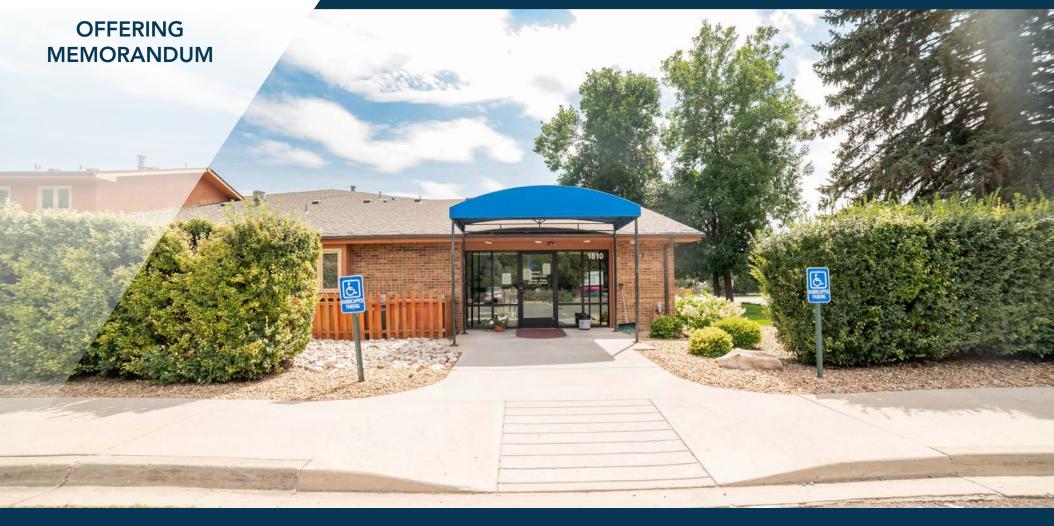

# 1810 N BOISE AVE LOVELAND, CO 80538

#### INVESTMENT OPPORTUNITY AT 1810 BOISE AVENUE, LOVELAND, CO

- Situated in the heart of Loveland, Colorado, 1810 Boise Avenue presents a compelling investment opportunity in a high-demand medical and professional corridor. This 4,391-square-foot office condominium is fully leased with nine years remaining on a strong lease, offering investors a reliable and predictable income stream. The asset generates an existing cap rate of 7.40%, well above the local average, and is priced below the average price per square foot for comparable properties in the area, delivering immediate equity and long-term value.
- The property is located just 0.2 miles from Banner Medical Center and has direct access to US-34/E. Eisenhower Boulevard, providing outstanding visibility and accessibility. Inside, the layout includes a reception area, seven private offices, a conference room, breakroom, and secure storage, making it ideal for a wide range of professional or medical users in the future. The condo is part of a well-maintained complex with ample shared parking and highly visible monument signage, further enhancing tenant satisfaction and exposure.