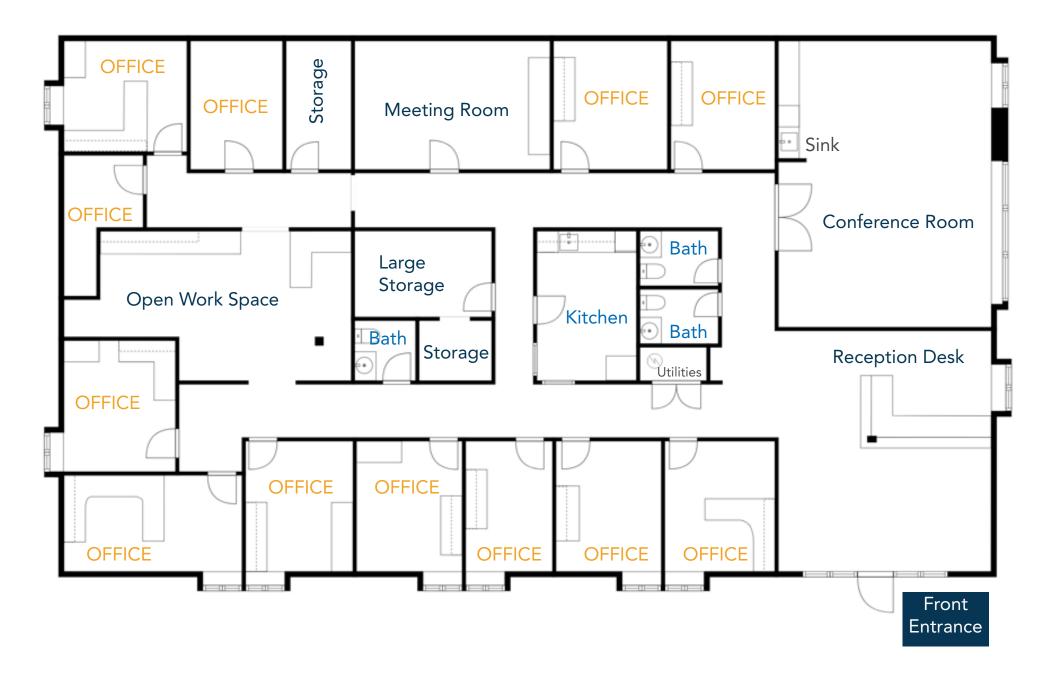

#### **FLOORPLAN**

## **PROPERTY HIGHLIGHTS**

- Investment sale with a long-term lease in place with *Project Self-Sufficiency*, a nonprofit that empowers single parents to achieve economic independence and build strong, healthy families.
- Functional office layout includes reception/waiting area, conference room, breakroom, 7+ private offices, and secure storage.
- Direct access to US-34/E. Eisenhower Blvd, offering high visibility and convenient connectivity.
- Located just 0.2 miles from Banner Medical Center, a major healthcare facility in Loveland.
- Shared parking, secure entry, and monument signage.
- Surrounded by retail and dining amenities including grocery stores, restaurants, and service providers.

#### INVESTMENT OPPORTUNITY AT 1810 BOISE AVENUE, LOVELAND, CO

- Situated in the heart of Loveland, Colorado, 1810 Boise Avenue presents a compelling investment opportunity in a high-demand medical and professional corridor. This 4,391-square-foot office condominium is fully leased with nine years remaining on a strong lease, offering investors a reliable and predictable income stream. The asset generates an existing cap rate of 7.40%, well above the local average, and is priced below the average price per square foot for comparable properties in the area, delivering immediate equity and long-term value.
- The property is located just 0.2 miles from Banner Medical Center and has direct access to US-34/E. Eisenhower Boulevard, providing outstanding visibility and accessibility. Inside, the layout includes a reception area, seven private offices, a conference room, breakroom, and secure storage, making it ideal for a wide range of professional or medical users in the future. The condo is part of a well-maintained complex with ample shared parking and highly visible monument signage, further enhancing tenant satisfaction and exposure.