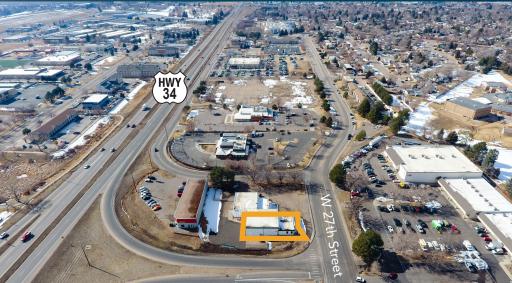

- Prime location with direct access to Highway 34
- Large fenced outside yard
- Ample parking for tenant and customers
- Zoning: Commercial High (CH)
- Traffic Counts: 64,413 VPD

### **REGIONAL MAP**

STSIGNS. DRIVENMOTION Northern Colorado Habitat for Humanity

Information contained herein is not guaranteed. Potential land purchasers and tenants are advised to verify all information. Price, terms and information are subject to change.