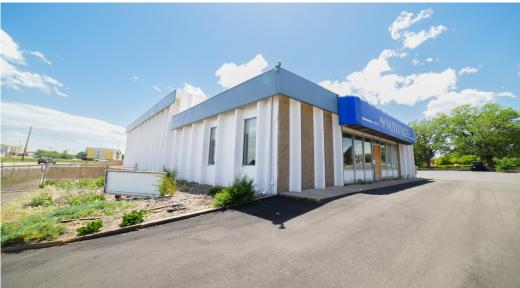

Available Space 4,224 SF

Lease Rate: \$16.50 / SF NNN

NNN Rate: **\$4.00 / SF** 

## 2380 W 27TH STREET UNIT 1 GREELEY, CO 80634

GREAT US34 DRIVE-BY VISIBILITY

**FENCED OUTSIDE YARD** 

#### COMMERCIAL/WAREHOUSE/RETAIL IN AN UNBEATABLE LOCATION

- Total Lot Size: 40,075 SF
- Includes a 728 Mezzanine free, Tenant does not pay rent for Mezzanine SF
- (2) 12'X12' Drive-In Doors:
- Building power: 200 Amp 3 Phase; 120/240V

- Prime location with direct access to Highway 34
- Large fenced outside yard
- Ample parking for tenant and customers
- Zoning: Commercial High (CH)
- Traffic Counts: 64,413 VPD



# **PROPERTY PHOTOS**













### **FLOOR PLAN**

### **REGIONAL MAP**



STSIGNS. DRIVENMOTION Northern Colorado Habitat for Humanity

Information contained herein is not guaranteed. Potential land purchasers and tenants are advised to verify all information. Price, terms and information are subject to change.





CONTACT: Brian Smerud, CCIM • 970-415-0538 • bsmerud@waypointRE.com Patrick Rowe • 303-931-4774 • patrickrowe@hubreal.com