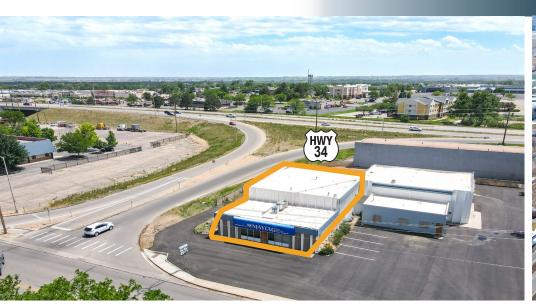

- Prime location with direct access to Highway 34
- Large fenced outside yard
- Ample parking for tenant and customers
- Zoning: Commercial High (CH)
- Traffic Counts: 64,413 VPD

### **REGIONAL MAP**

STSIGNS. DRIVENMOTION Northern Colorado Habitat for Humanity

Information contained herein is not guaranteed. Potential land purchasers and tenants are advised to verify all information. Price, terms and information are subject to change.