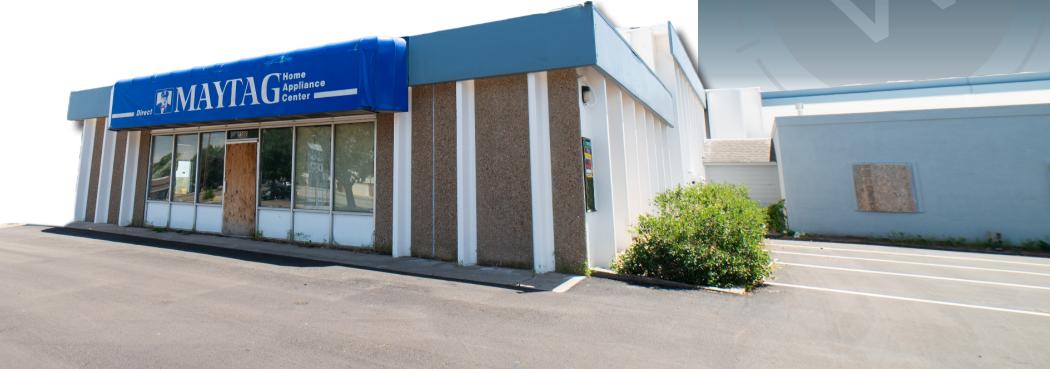

Available Space 4,224 SF

Lease Rate: \$16.50 / SF NNN

NNN Rate: **\$4.00 / SF** 

## 2380 W 27TH STREET UNIT 1 GREELEY, CO 80634

GREAT US34 DRIVE-BY VISIBILITY

**FENCED OUTSIDE YARD** 

#### COMMERCIAL/WAREHOUSE/RETAIL IN AN UNBEATABLE LOCATION

- Total Lot Size: 40,075 SF
- Includes a 728 Mezzanine free, Tenant does not pay rent for Mezzanine SF
- (2) 12'X12' Drive-In Doors:
- Building power: 200 Amp 3 Phase; 120/240V

- Prime location with direct access to Highway 34
- Large fenced outside yard
- Ample parking for tenant and customers
- Zoning: Commercial High (CH)
- Traffic Counts: 64,413 VPD



# **PROPERTY PHOTOS**













### **FLOOR PLAN**

### **REGIONAL MAP**



STSIGNS. DRIVENMOTION Northern Colorado Habitat for Humanity

Information contained herein is not guaranteed. Potential land purchasers and tenants are advised to verify all information. Price, terms and information are subject to change.





CONTACT: Brian Smerud, CCIM • 970-415-0538 • bsmerud@waypointRE.com Patrick Rowe • 303-931-4774 • patrickrowe@hubreal.com