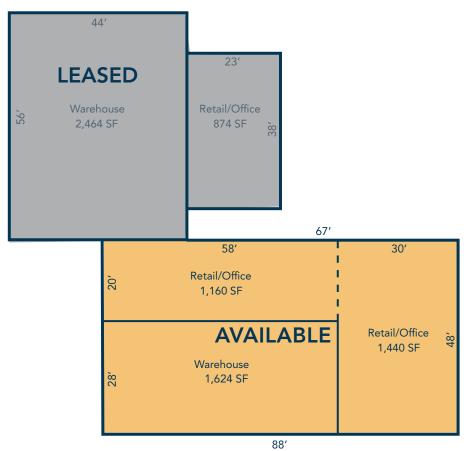

### **FLOOR PLAN**

Available Space 4,224 SF

Lease Rate: \$16.50 / SF NNN

NNN Rate: **\$4.00 / SF** 

#### COMMERCIAL/WAREHOUSE/RETAIL IN AN UNBEATABLE LOCATION

- Total Lot Size: 40,075 SF
- Includes a 728 Mezzanine free, Tenant does not pay rent for Mezzanine SF
- (2) 12'X12' Drive-In Doors:
- Building power: 200 Amp 3 Phase; 120/240V