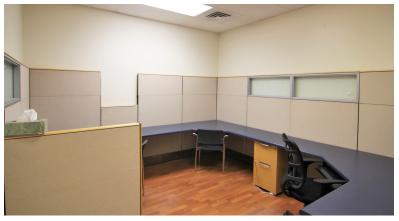

rk Space, Storage, and Direct Access to Office
- Office Space Includes Updated Flooring, 2 large Private Offices, Open Office Area, Restroom, and Kitchenette
- Located on Highway 14 (Mulberry Street) with Quick Access to I-25 and Downtown Fort Collins

• Building Signage Available

• Ample On Site Parking

## **2649 E MULBERRY STREET** FORT COLLINS, CO 80524

- Ceiling Height: 14'5"
- 200 AMP 3-Phase Power
- 60 AMP 480V Available
- Air Conditioned Warehouse



# Overhead Door Warehouse Work Space Rest Rest Kitchenette Office

#### **FLOOR PLAN**



Information contained herein is not guaranteed. Potential land purchasers and tenants are advised to verify all information. Price, terms and information are subject to change

NICK NORTON, CCIM / JAKE ARNOLD

### **PROPERTY PHOTOS**















#### 2649 E MULBERRY STREET



Information contained herein is not guaranteed. Potential land purchasers and tenants are advised to verify all information. Price, terms and information are subject to change.



CONTACT: Nick Norton • 970-213-3116 • nnorton@waypointRE.com

Jake Arnold • 970-294-5331 • jarnold@waypointRE.com