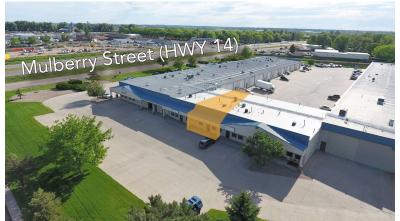

## **2649 E MULBERRY STREET** FORT COLLINS, CO 80524

- Ceiling Height: 14'5"
- 200 AMP 3-Phase Power
- 60 AMP 480V Available
- Air Conditioned Warehouse

#### 2649 E MULBERRY STREET

Information contained herein is not guaranteed. Potential land purchasers and tenants are advised to verify all information. Price, terms and information are subject to change.