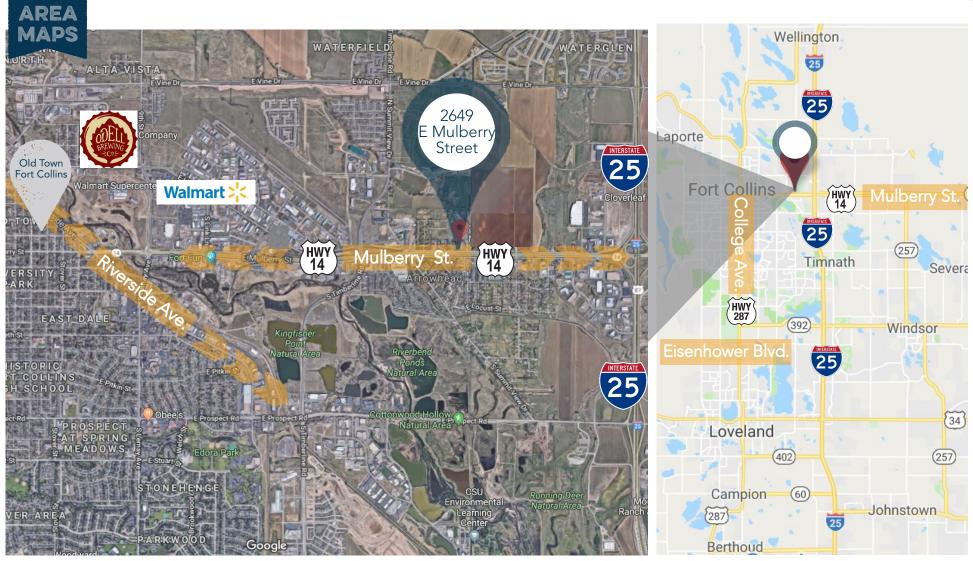

## **2649 E MULBERRY STREET** FORT COLLINS, CO 80524

- Ceiling Height: 14'5"
- 200 AMP 3-Phase Power
- 60 AMP 480V Available
- Air Conditioned Warehouse

#### 2649 E MULBERRY STREET

Information contained herein is not guaranteed. Potential land purchasers and tenants are advised to verify all information. Price, terms and information are subject to change.