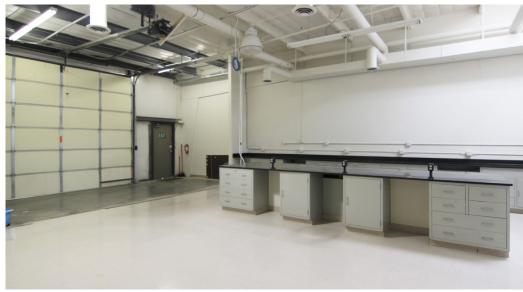

- Large Warehouse Featuring Included Work Benches and Cabinets, Overhead Door,
   Restroom, Additional Closed Off Work Space, Storage, and Direct Access to Office
- Office Space Includes Updated Flooring, 2 large Private Offices, Open Office Area, Restroom, and Kitchenette
- Located on Highway 14 (Mulberry Street) with Quick Access to I-25 and Downtown Fort Collins

## **2649 E MULBERRY STREET** FORT COLLINS, CO 80524

- Ceiling Height: 14'5"
- 200 AMP 3-Phase Power
- 60 AMP 480V Available
- Air Conditioned Warehouse

### **PROPERTY PHOTOS**