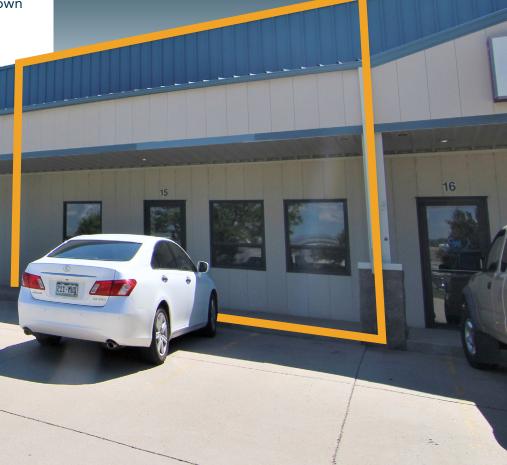

Suite 15

2,400 SF

Lease Rate

\$14.00/SF NNN

**NNN Rate** 

\$6.84/SF

(estimated)

PROFESSIONAL OFFICE / INDUSTRIAL SPACE IN MULBERRY COMMERCIAL PARK

• Building Signage Available

• Ample On Site Parking

## **2649 E MULBERRY STREET** FORT COLLINS, CO 80524

- Ceiling Height: 14'5"
- 200 AMP 3-Phase Power
- 60 AMP 480V Available
- Air Conditioned Warehouse