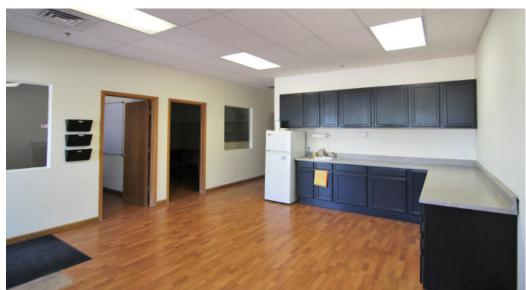

- Large Warehouse Featuring Included Work Benches and Cabinets, Overhead Door,
   Restroom, Additional Closed Off Work Space, Storage, and Direct Access to Office
- Office Space Includes Updated Flooring, 2 large Private Offices, Open Office Area, Restroom, and Kitchenette
- Located on Highway 14 (Mulberry Street) with Quick Access to I-25 and Downtown Fort Collins

### **PROPERTY PHOTOS**