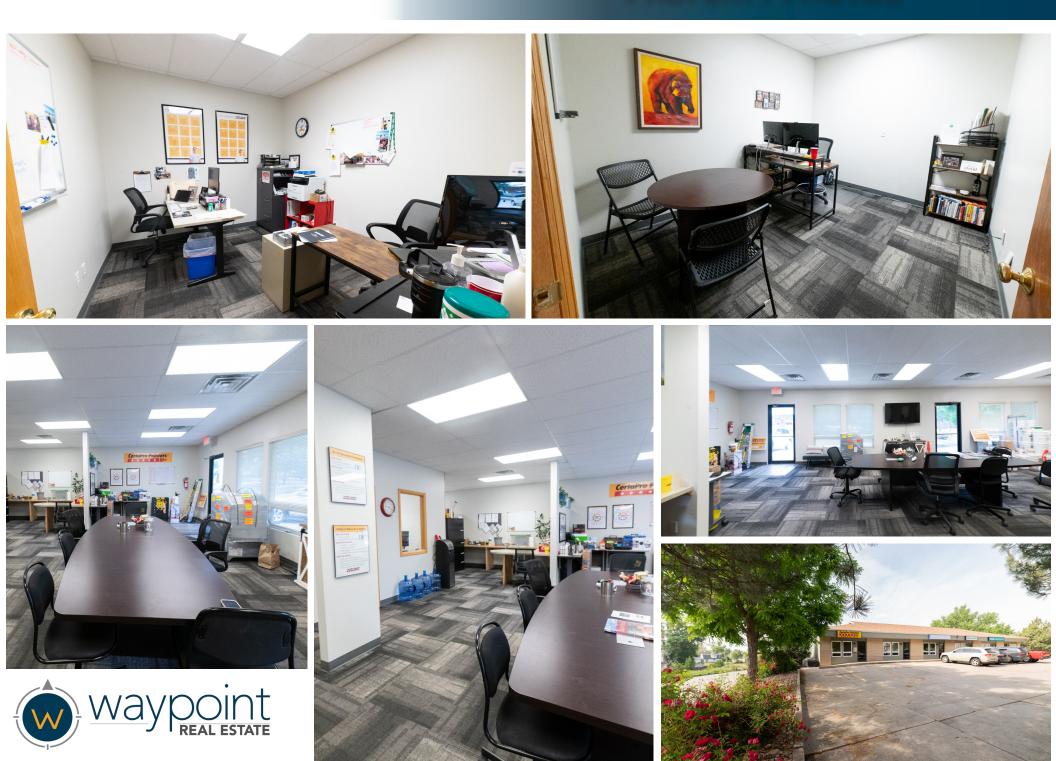

O 80525

CertaPro Painters



# Suite 5A-6ASublease RateNNN Rate1,960 SF\$10.50 / SF NNN\$7.67 / SF2024 estimate<br/>utilities included2024 estimate<br/>utilities included

REGIONAL OFFICE SPACE OFF COLLEGE AVENUE BETWEEN FORT COLLINS AND LOVELAND

- Suite consists of private offices, shared work spaces, semi-private work spaces, reception area, breakroom/kitchenette, and restroom
- Ample shared parking in front and back of building
- Quick access to Fort Collins, Loveland, and many amenities and restaurants
- Sublease expiration 2/28/2025

#### **Property Photos**









### FLOORPLAN



Information contained herein is not guaranteed. Potential land purchasers and tenants are advised to verify all information. Price, terms and information are subject to change.

## **PROPERTY PHOTOS**



#### 161 E SATURN DRIVE



#### CONTACT: Nick Norton, CCIM • 970-213-3116 • nnorton@waypointRE.com Jake Arnold • 970-294-5331 • jarnold@waypointRE.com



NICK NORTON, CCIM / JAKE ARNOLD

125 S Howes Street Suite 500, Fort Collins, CO 80521 • 970-632-5050 • www.waypointRE.com

The information contained in this offering has been obtained from sources believed to be reliable; however, the accuracy cannot be guaranteed. All potential buyers and/or tenants are hereby advised to perform their own due diligence and independently verify all of the information set forth herein.