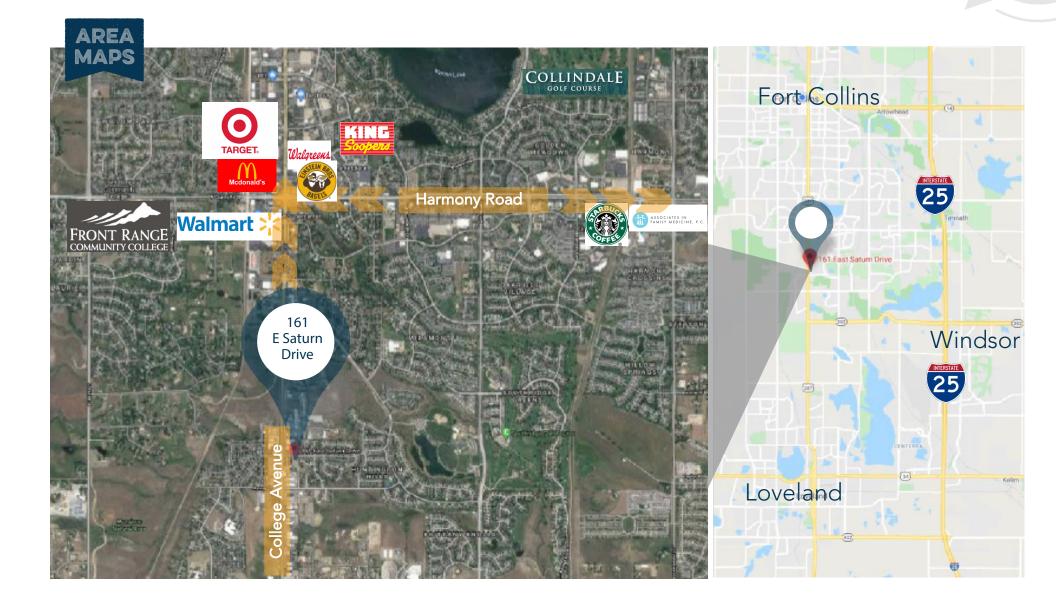

- Suite consists of private offices, shared work spaces, semi-private work spaces, reception area, breakroom/kitchenette, and restroom
- Ample shared parking in front and back of building
- Quick access to Fort Collins, Loveland, and many amenities and restaurants
- Sublease expiration 2/28/2025