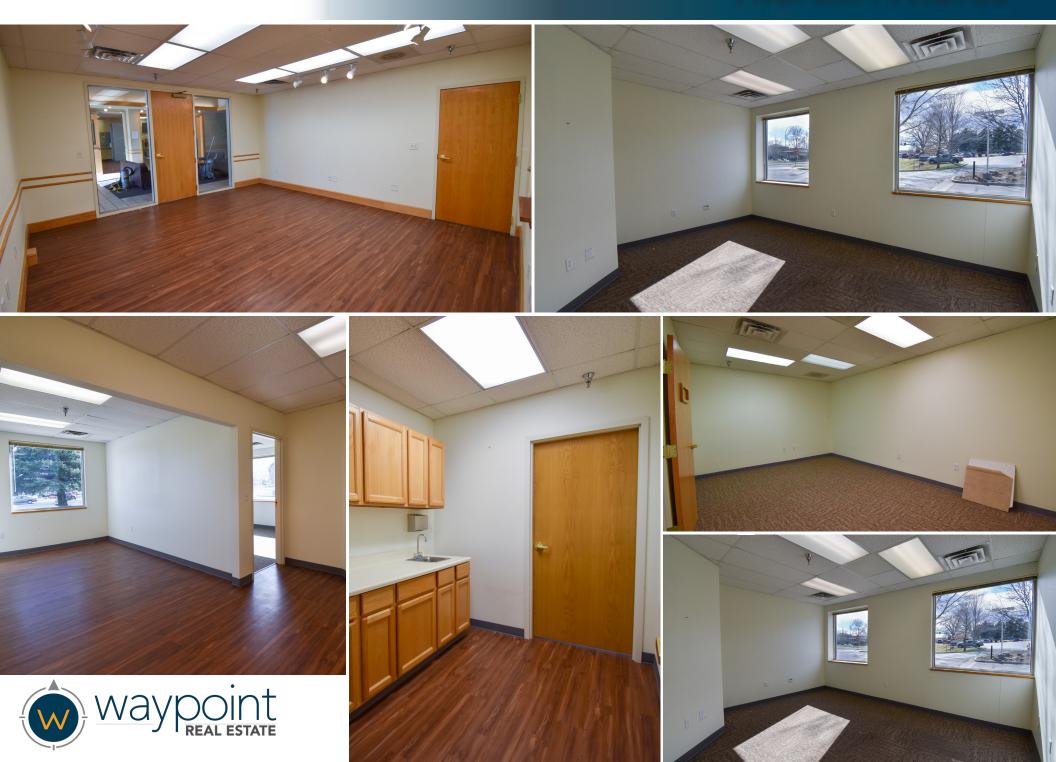

CO 80634

Information contained herein is not guaranteed. Potential land purchasers and tenants are advised to verify all information. Price, terms and information are subject to change.



# Available Space 4,290 SF

### Lease Rate \$14.00 / SF NNN

NNN Rate **\$9.60 / SF** 

PROMINENT VISIBILITY SIGNAGE ALONG W 20TH STREET

• Recently updated office space with 10+ privates offices, conference room, restrooms,

- welcoming lobby and secured storage
  - Common area entry with fireplace and restrooms
    - Monument signage available fronting W 20th Street
      - Ample parking with convenient access and multiple entries
        - Adjacent to Westlake Shopping Center with King Soopers,
          - Starbucks and restaurants

State of Colorado Division of Adult Parole

# **PROPERTY PHOTOS**



#### 3257 W. 20TH STREET Office Office Office **FLOOR PLAN** Office Conference Office Room Back entrance oms Kitcher estro Office Office Reception Open Office Office Office Office **AREA MAP** 20th Street nner Health KAN F UNIVERSITY OF NORTHERN COLORADO Lowe's ---

HWY 34

> CONTACT: Jake Arnold • 970-294-5331 • jarnold@waypointRE.com Brian Smerud, CCIM • 970-415-0538 • bsmerud@waypointRE.com

HWY 34



GREELEY MALL