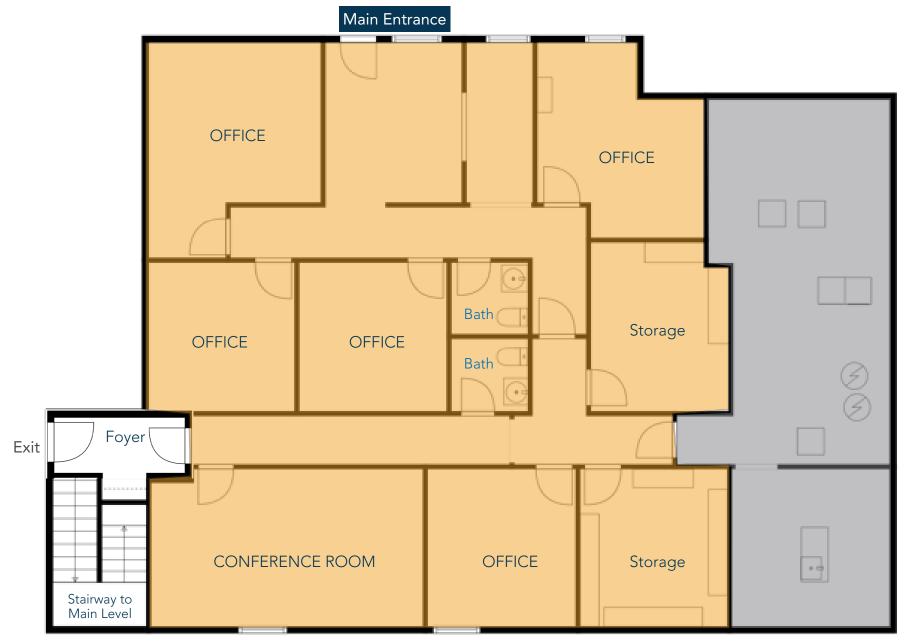

round Level | Office Suites** 

Lease Rate

\$900/month Gross

(include utilities & internet

Basement Level | Office Space 2,244 SF

\$2,500/month Gross (include utilities)

#### MODERN DOWNTOWN OFFICE SPACE AVAILABLE FOR LEASE

- Ground Level: Main entrance with foyer and reception, multiple private office suites, open workstations, break room, private restrooms, and secure storage.
- Basement Level: Full floor featuring private offices, large conference room, private side entrance, restrooms, and secure storage.
- Prime location near Old Town Fort Collins, shared on-site parking, spaces available now.





# **GROUND LEVEL | PHOTOS**















### GROUND LEVEL | FLOORPLAN





All highlighted units are available now.



# BASEMENT | PHOTOS















## BASEMENT | FLOORPLAN





All units are available now.



#### **AREA MAP**



**CONTACT:** 



Josh Guernsey • 970-218-2331 • jguernsey@waypointRE.com Jack Chunko • 970-213-5063 • jchunko@waypointRE.com