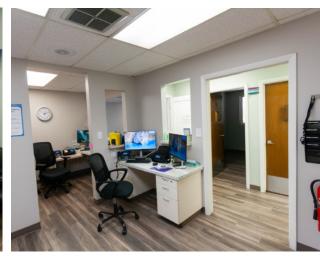

Space Available

**Ground Level | Office Suites** 

Lease Rate

\$900/month Gross

(include utilities & internet

Basement Level | Office Space 2,244 SF

\$2,500/month Gross (include utilities)

#### MODERN DOWNTOWN OFFICE SPACE AVAILABLE FOR LEASE

- Ground Level: Main entrance with foyer and reception, multiple private office suites, open workstations, break room, private restrooms, and secure storage.
- Basement Level: Full floor featuring private offices, large conference room, private side entrance, restrooms, and secure storage.
- Prime location near Old Town Fort Collins, shared on-site parking, spaces available now.





# **GROUND LEVEL | PHOTOS**















### GROUND LEVEL | FLOORPLAN





All highlighted units are available now.



# BASEMENT | PHOTOS















## BASEMENT | FLOORPLAN





All units are available now.



#### **AREA MAP**



**CONTACT:** 



Josh Guernsey • 970-218-2331 • jguernsey@waypointRE.com Jack Chunko • 970-213-5063 • jchunko@waypointRE.com