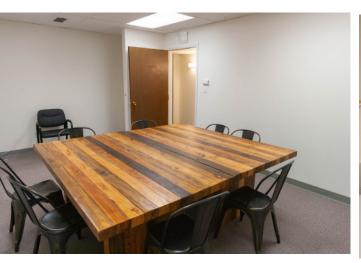

Space Available

**Ground Level | Office Suites** 

Lease Rate

\$900/month Gross

(include utilities & internet

Basement Level | Office Space 2,244 SF

\$2,500/month Gross (include utilities)

#### MODERN DOWNTOWN OFFICE SPACE AVAILABLE FOR LEASE

- Ground Level: Main entrance with foyer and reception, multiple private office suites, open workstations, break room, private restrooms, and secure storage.
- Basement Level: Full floor featuring private offices, large conference room, private side entrance, restrooms, and secure storage.
- Prime location near Old Town Fort Collins, shared on-site parking, spaces available now.





# **GROUND LEVEL | PHOTOS**















### GROUND LEVEL | FLOORPLAN





All highlighted units are available now.



# BASEMENT | PHOTOS















## BASEMENT | FLOORPLAN





All units are available now.



#### **AREA MAP**



**CONTACT:** 



Josh Guernsey • 970-218-2331 • jguernsey@waypointRE.com Jack Chunko • 970-213-5063 • jchunko@waypointRE.com