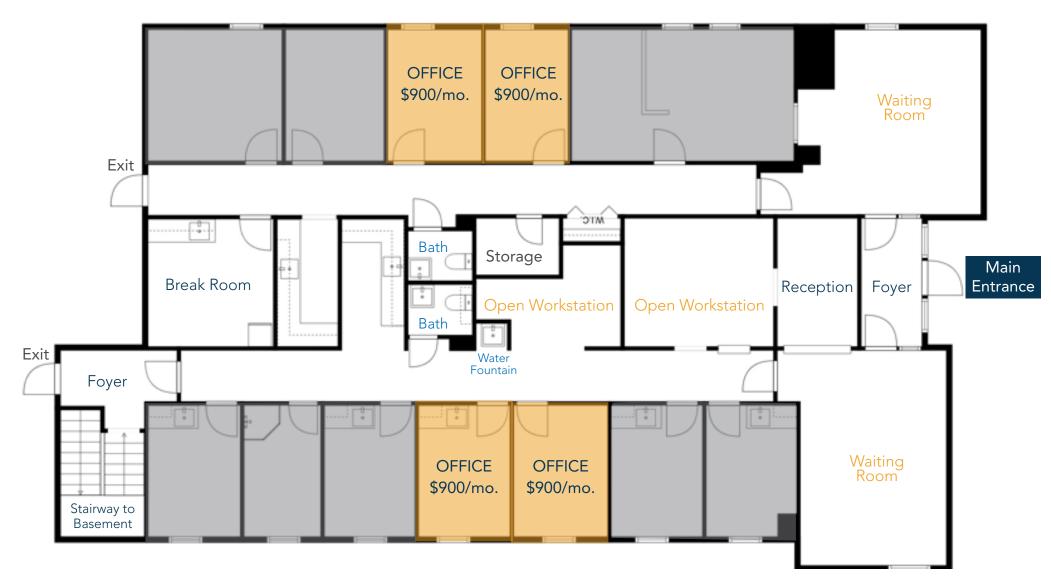

Space Available

**Ground Level | Office Suites** 

Lease Rate

\$900/month Gross

(include utilities & internet

Basement Level | Office Space 2,244 SF

\$2,500/month Gross (include utilities)

#### MODERN DOWNTOWN OFFICE SPACE AVAILABLE FOR LEASE

- Ground Level: Main entrance with foyer and reception, multiple private office suites, open workstations, break room, private restrooms, and secure storage.
- Basement Level: Full floor featuring private offices, large conference room, private side entrance, restrooms, and secure storage.
- Prime location near Old Town Fort Collins, shared on-site parking, spaces available now.





# **GROUND LEVEL | PHOTOS**















### GROUND LEVEL | FLOORPLAN





All highlighted units are available now.



# BASEMENT | PHOTOS















## BASEMENT | FLOORPLAN





All units are available now.



#### **AREA MAP**



**CONTACT:** 



Josh Guernsey • 970-218-2331 • jguernsey@waypointRE.com Jack Chunko • 970-213-5063 • jchunko@waypointRE.com