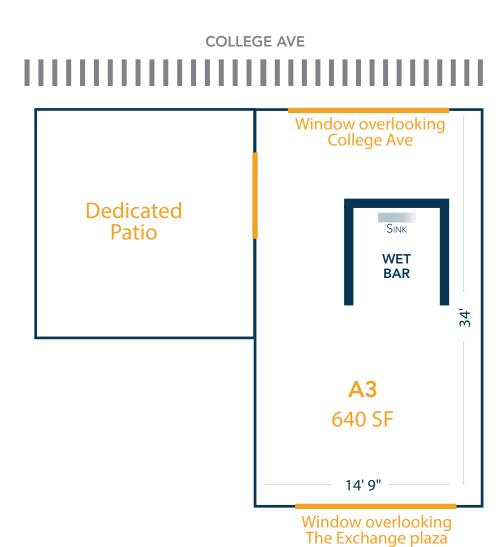

### SUITE A3 | LAYOUT

Nick Norton, CCIM • 970-213-3116 • nnorton@waypointRE.com Jake Arnold • 970-294-5331 • jarnold@waypointRE.com Josh Guernsey • 970-218-2331 • jguernsey@waypointRE.com

NICK NORTON, CCIM / JAKE ARNOLD / JOSH GUERNSEY

#### PRIME RETAIL SPOTS IN OLD TOWN ALONG COLLEGE AVE FOR LEASE

- The Exchange is uniquely Fort Collins and a major addition to the vibrancy and character of Old Town. A destination for great food, entertainment, mercantile and creative outdoor areas, The Exchange creates the perfect fusion of family-friendly leisure and liveliness.
- Suite A3 is on the second level and has a dedicated patio.
- Suites B1–B2 are on the ground level and include a dedicated patio, an indoor ordering area, indoor seating, and a kitchen.
- Suite B6 is on the second level and includes a shared patio. Usable SF: 160. Tenant pays electric separately.

Suite A3: 640 SF Available: Now

Lease Rate: \$1,500.00/mo. CAM Expenses: \$3453.00/mo.

Total: \$4953.00/mo.

Suites B1-B2: 626 RSF

Available: 11/1/25

Lease Rate: \$2,163/mo. CAM Expenses: \$1,750.30/mo.

Total: \$3,913.30/mo.