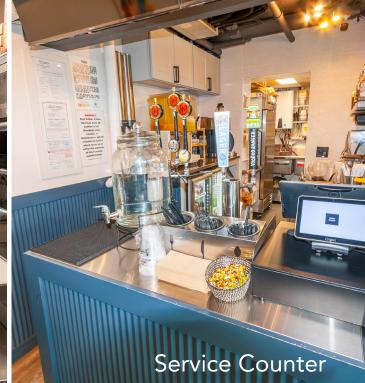

## SUITES B1-B2 | PHOTOS

#### PRIME RETAIL SPOTS IN OLD TOWN ALONG COLLEGE AVE FOR LEASE

- The Exchange is uniquely Fort Collins and a major addition to the vibrancy and character of Old Town. A destination for great food, entertainment, mercantile and creative outdoor areas, The Exchange creates the perfect fusion of family-friendly leisure and liveliness.
- Suite A3 is on the second level and has a dedicated patio.
- Suites B1–B2 are on the ground level and include a dedicated patio, an indoor ordering area, indoor seating, and a kitchen.
- Suite B6 is on the second level and includes a shared patio. Usable SF: 160. Tenant pays electric separately.