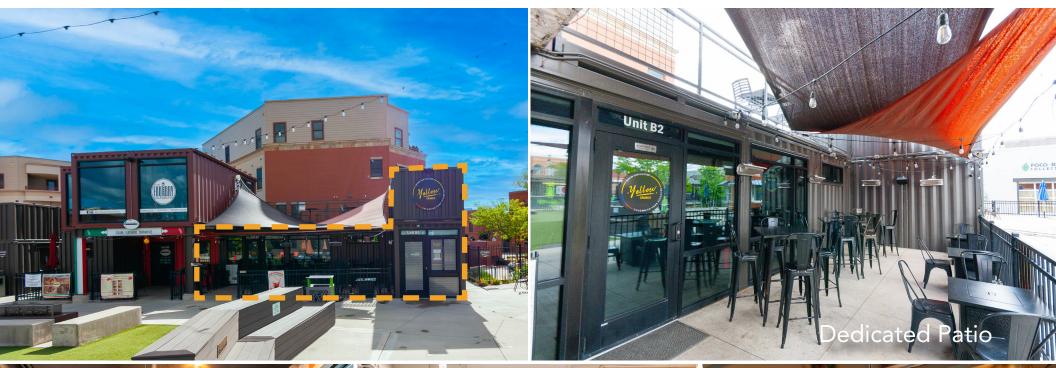

## SUITES B1-B2 | PHOTOS

#### PRIME RETAIL SPOTS IN OLD TOWN ALONG COLLEGE AVE FOR LEASE

- The Exchange is uniquely Fort Collins and a major addition to the vibrancy and character of Old Town. A destination for great food, entertainment, mercantile and creative outdoor areas, The Exchange creates the perfect fusion of family-friendly leisure and liveliness.
- Suite A3 is on the second level and has a dedicated patio.
- Suites B1–B2 are on the ground level and include a dedicated patio, an indoor ordering area, indoor seating, and a kitchen.
- Suite B6 is on the second level and includes a shared patio. Usable SF: 160. Tenant pays electric separately.