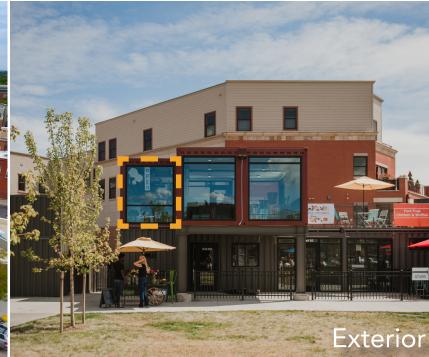

## SUITE A3 | PHOTOS

#### PRIME RETAIL SPOTS IN OLD TOWN ALONG COLLEGE AVE FOR LEASE

- The Exchange is uniquely Fort Collins and a major addition to the vibrancy and character of Old Town. A destination for great food, entertainment, mercantile and creative outdoor areas, The Exchange creates the perfect fusion of family-friendly leisure and liveliness.
- Suite A3 is on the second level and has a dedicated patio.
- Suites B1–B2 are on the ground level and include a dedicated patio, an indoor ordering area, indoor seating, and a kitchen.
- Suite B6 is on the second level and includes a shared patio. Usable SF: 160. Tenant pays electric separately.