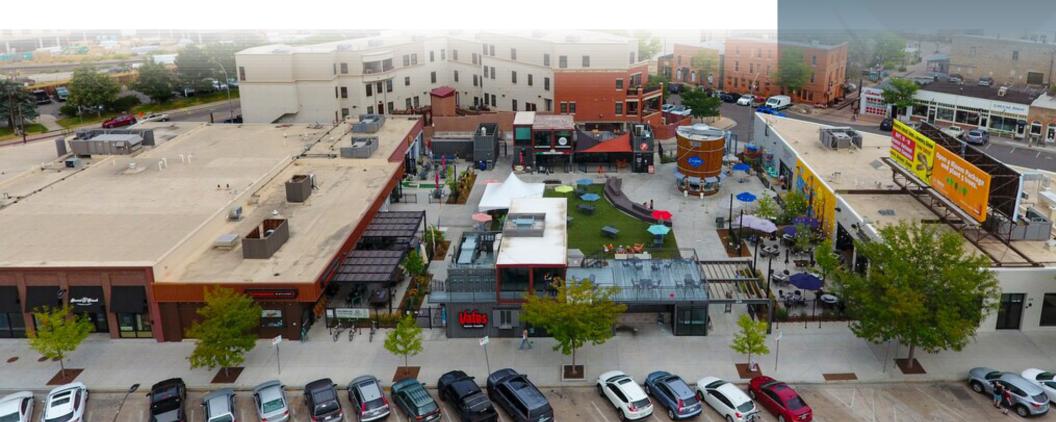

#### PRIME RETAIL SPOTS IN OLD TOWN ALONG COLLEGE AVE FOR LEASE

- The Exchange is uniquely Fort Collins and a major addition to the vibrancy and character of Old Town. A destination for great food, entertainment, mercantile and creative outdoor areas, The Exchange creates the perfect fusion of family-friendly leisure and liveliness.
- Suite A3 is on the second level and has a dedicated patio.
- Suites B1–B2 are on the ground level and include a dedicated patio, an indoor ordering area, indoor seating, and a kitchen.
- Suite B6 is on the second level and includes a shared patio. Usable SF: 160. Tenant pays electric separately.

#### 234 N COLLEGE AVE SUITES A3, B1, B2, B6 FORT COLLINS, CO 80524

CONTAINERS AT THE EXCHANGE