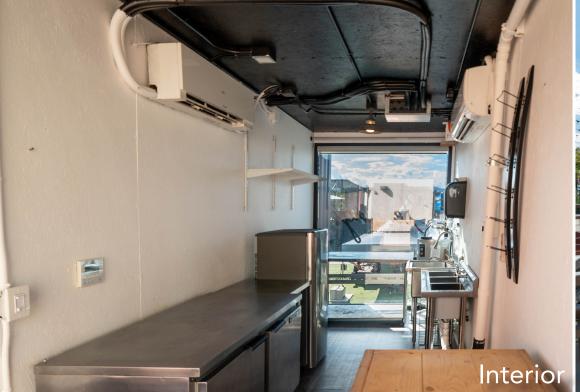

## SUITE A3 | PHOTOS

#### PRIME RETAIL SPOTS IN OLD TOWN ALONG COLLEGE AVE FOR LEASE

- The Exchange is uniquely Fort Collins and a major addition to the vibrancy and character of Old Town. A destination for great food, entertainment, mercantile and creative outdoor areas, The Exchange creates the perfect fusion of family-friendly leisure and liveliness.
- Suite A3 is on the second level and has a dedicated patio.
- Suites B1–B2 are on the ground level and include a dedicated patio, an indoor ordering area, indoor seating, and a kitchen.
- Suite B6 is on the second level and includes a shared patio. Usable SF: 160. Tenant pays electric separately.