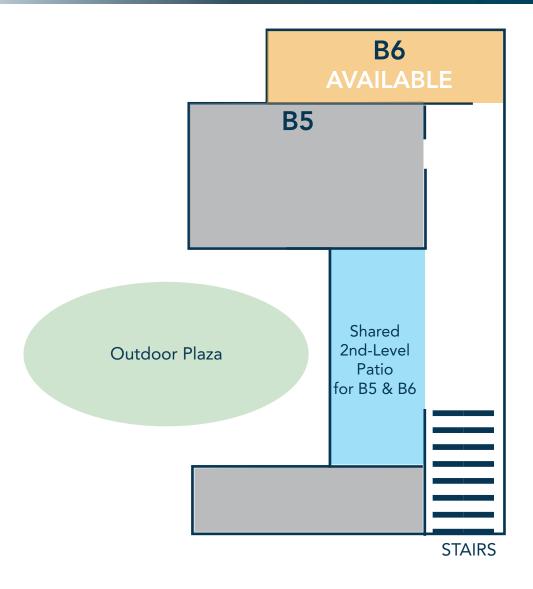

## **SUITE B6 | LAYOUT**

NICK NORTON, CCIM / JAKE ARNOLD / JOSH GUERNSEY

Suite B6: 213 SF

Available: Now

Lease Rate: \$979.00/mo. CAM Expenses: \$593.11/mo.

Total: \$1,572.11/mo.

#### PRIME RETAIL SPOTS IN OLD TOWN ALONG COLLEGE AVE FOR LEASE

- The Exchange is uniquely Fort Collins and a major addition to the vibrancy and character of Old Town. A destination for great food, entertainment, mercantile and creative outdoor areas, The Exchange creates the perfect fusion of family-friendly leisure and liveliness.
- Suite A3 is on the second level and has a dedicated patio.
- Suites B1–B2 are on the ground level and include a dedicated patio, an indoor ordering area, indoor seating, and a kitchen.
- Suite B6 is on the second level and includes a shared patio. Usable SF: 160. Tenant pays electric separately.