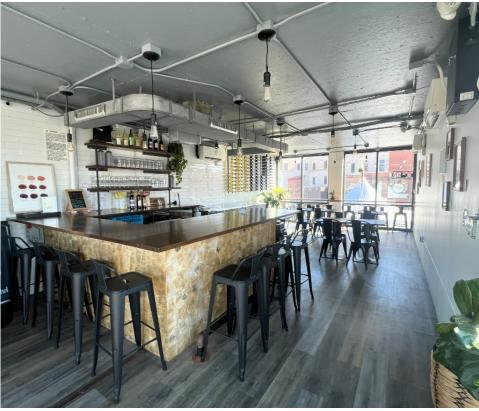

## SUITE A3 | PHOTOS

#### PRIME RETAIL SPOTS IN OLD TOWN ALONG COLLEGE AVE FOR LEASE

- The Exchange is uniquely Fort Collins and a major addition to the vibrancy and character of Old Town. A destination for great food, entertainment, mercantile and creative outdoor areas, The Exchange creates the perfect fusion of family-friendly leisure and liveliness.
- Suite A3 is on the second level and has a dedicated patio.
- Suites B1–B2 are on the ground level and include a dedicated patio, an indoor ordering area, indoor seating, and a kitchen.
- Suite B6 is on the second level and includes a shared patio. Usable SF: 160. Tenant pays electric separately.