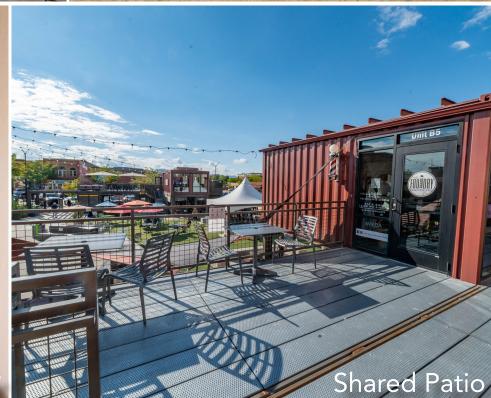

# SUITE B6 | PHOTOS

#### PRIME RETAIL SPOTS IN OLD TOWN ALONG COLLEGE AVE FOR LEASE

- The Exchange is uniquely Fort Collins and a major addition to the vibrancy and character of Old Town. A destination for great food, entertainment, mercantile and creative outdoor areas, The Exchange creates the perfect fusion of family-friendly leisure and liveliness.
- Suite A3 is on the second level and has a dedicated patio.
- Suites B1–B2 are on the ground level and include a dedicated patio, an indoor ordering area, indoor seating, and a kitchen.
- Suite B6 is on the second level and includes a shared patio. Usable SF: 160. Tenant pays electric separately.