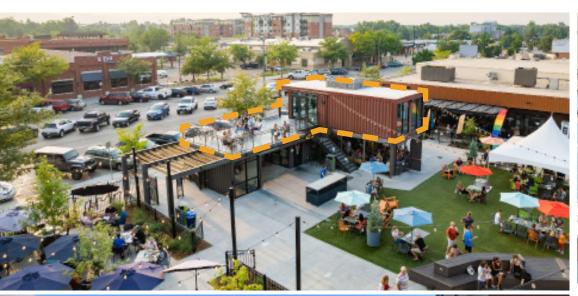

#### PRIME RETAIL SPOTS IN OLD TOWN ALONG COLLEGE AVE FOR LEASE

- The Exchange is uniquely Fort Collins and a major addition to the vibrancy and character of Old Town. A destination for great food, entertainment, mercantile and creative outdoor areas, The Exchange creates the perfect fusion of family-friendly leisure and liveliness.
- Suite A3 is on the second level and has a dedicated patio.
- Suites B1–B2 are on the ground level and include a dedicated patio, an indoor ordering area, indoor seating, and a kitchen.
- Suite B6 is on the second level and includes a shared patio. Usable SF: 160. Tenant pays electric separately.

## SUITE A3 | PHOTOS

### SUITE A3 | LAYOUT

Nick Norton, CCIM • 970-213-3116 • nnorton@waypointRE.com Jake Arnold • 970-294-5331 • jarnold@waypointRE.com Josh Guernsey • 970-218-2331 • jguernsey@waypointRE.com

NICK NORTON, CCIM / JAKE ARNOLD / JOSH GUERNSEY