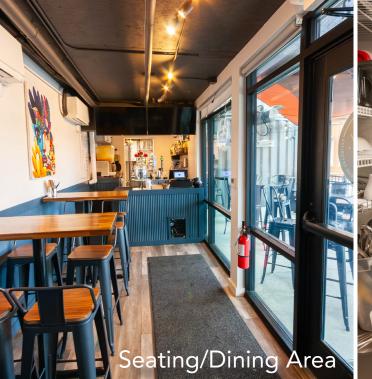

## SUITES B1-B2 | PHOTOS

#### PRIME RETAIL SPOTS IN OLD TOWN ALONG COLLEGE AVE FOR LEASE

- The Exchange is uniquely Fort Collins and a major addition to the vibrancy and character of Old Town. A destination for great food, entertainment, mercantile and creative outdoor areas, The Exchange creates the perfect fusion of family-friendly leisure and liveliness.
- Suite A3 is on the second level and has a dedicated patio.
- Suites B1–B2 are on the ground level and include a dedicated patio, an indoor ordering area, indoor seating, and a kitchen.
- Suite B6 is on the second level and includes a shared patio. Usable SF: 160. Tenant pays electric separately.