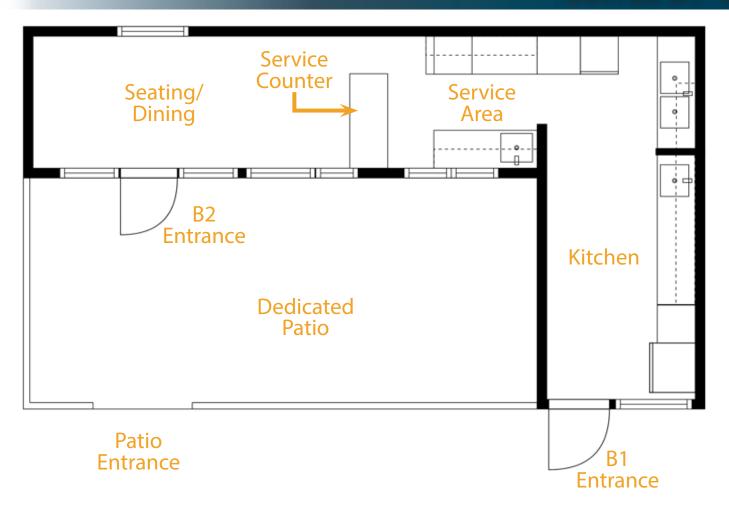

### SUITES B1-B2 | LAYOUT

Outdoor Plaza

Nick Norton, CCIM • 970-213-3116 • nnorton@waypointRE.com Jake Arnold • 970-294-5331 • jarnold@waypointRE.com Josh Guernsey • 970-218-2331 • jguernsey@waypointRE.com

#### PRIME RETAIL SPOTS IN OLD TOWN ALONG COLLEGE AVE FOR LEASE

- The Exchange is uniquely Fort Collins and a major addition to the vibrancy and character of Old Town. A destination for great food, entertainment, mercantile and creative outdoor areas, The Exchange creates the perfect fusion of family-friendly leisure and liveliness.
- Suite A3 is on the second level and has a dedicated patio.
- Suites B1–B2 are on the ground level and include a dedicated patio, an indoor ordering area, indoor seating, and a kitchen.
- Suite B6 is on the second level and includes a shared patio. Usable SF: 160. Tenant pays electric separately.