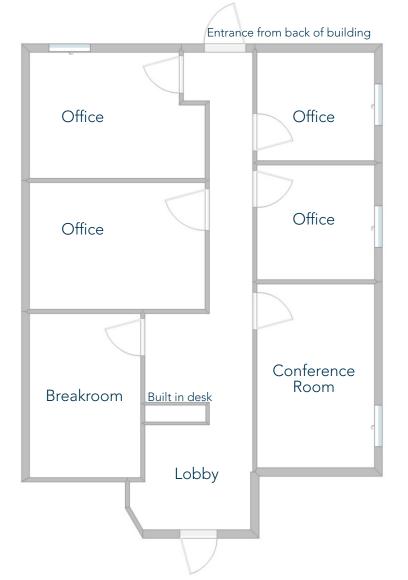

## **FLOOR PLAN**

#### NEWLY BUILT OUT PROFESSIONAL OFFICE

- High demand location new build out office
- Large windows to provide ample natural light
- Professional office includes reception with built in desk,
  breakroom, 4+ offices and conference room
  - Access to shared restrooms
  - Abundance of parking
  - Excellent location at major crossroads
  - Across from Aims Community College
  - 1 mile from Centerplace and US 34