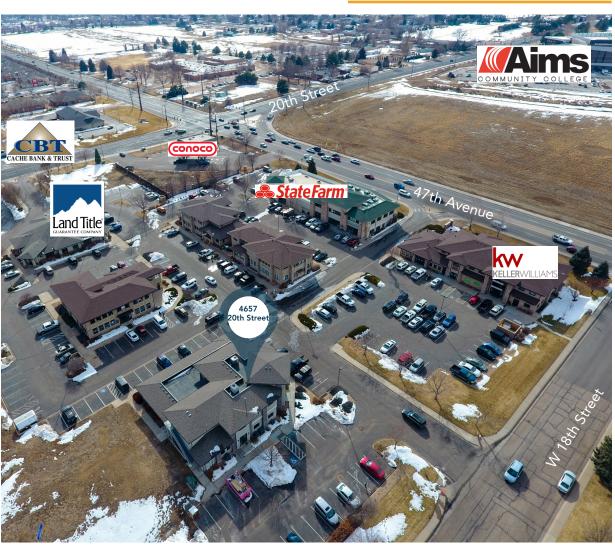

#### NEWLY BUILT OUT PROFESSIONAL OFFICE

- High demand location new build out office
- Large windows to provide ample natural light
- Professional office includes reception with built in desk,
  breakroom, 4+ offices and conference room
  - Access to shared restrooms
  - Abundance of parking
  - Excellent location at major crossroads
  - Across from Aims Community College
  - 1 mile from Centerplace and US 34

### **REGIONAL MAP**

Information contained herein is not guaranteed. Potential land purchasers and tenants are advised to verify all information. Price, terms and information are subject to change.

CONTACT: Brian Smerud, CCIM • 970-415-0538 • bsmerud@waypointRE.com Erik Caffee • 970-218-4285 • ecaffee@waypointRE.com