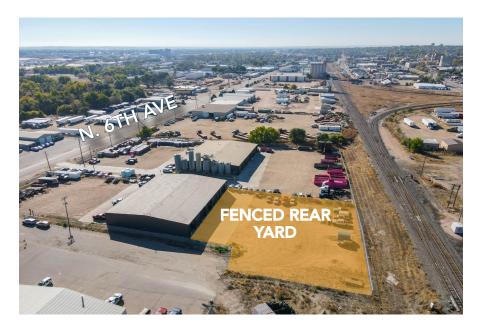

#### INDUSTRIAL PROPERTY AVAILABLE WITH 10 OVERHEAD DOORS

- (10) 14'x14' Overhead Doors
- Zoned Industrial Medium (IM)
- Fenced outside storage yard
- Close proximity to US85 and US34

### **FLOORPLAN**

14x14' Overhead Door

- Drive thru the building
- Fenced outside storage yard
- Overhead Doors:

(10) 14' x 14' OH doors total

• Clear Height: 19'3"

CONTACT: Brian Smerud, CCIM • 970-415-0538 • bsmerud@waypointRE.com Josh Guernsey • 970-218-2331 • jguernsey@waypointRE.com Erik Caffee • 970-218-4284 • ecaffee@waypointRE.com