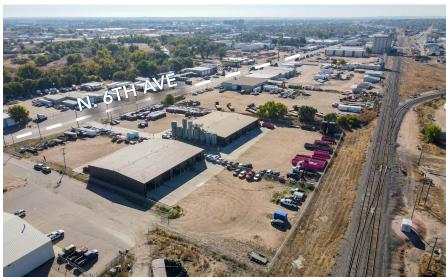

#### INDUSTRIAL PROPERTY AVAILABLE WITH 10 OVERHEAD DOORS

- (10) 14'x14' Overhead Doors
- Zoned Industrial Medium (IM)
- Fenced outside storage yard
- Close proximity to US85 and US34

### **FLOORPLAN**

14x14' Overhead Door

- Drive thru the building
- Fenced outside storage yard
- Overhead Doors:

(10) 14' x 14' OH doors total

• Clear Height: 19'3"

CONTACT: Brian Smerud, CCIM • 970-415-0538 • bsmerud@waypointRE.com Josh Guernsey • 970-218-2331 • jguernsey@waypointRE.com Erik Caffee • 970-218-4284 • ecaffee@waypointRE.com