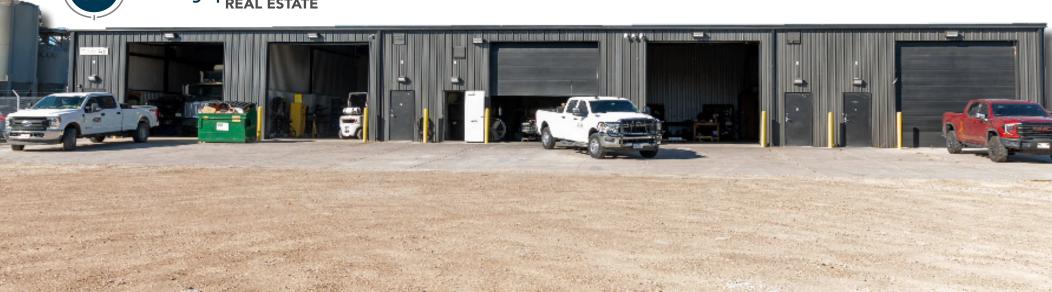

#### INDUSTRIAL PROPERTY AVAILABLE WITH 10 OVERHEAD DOORS

- (10) 14'x14' Overhead Doors
- Zoned Industrial Medium (IM)
- Fenced outside storage yard
- Close proximity to US85 and US34

### **FLOORPLAN**

14x14' Overhead Door

- Drive thru the building
- Fenced outside storage yard
- Overhead Doors:

(10) 14' x 14' OH doors total

• Clear Height: 19'3"

CONTACT: Brian Smerud, CCIM • 970-415-0538 • bsmerud@waypointRE.com Josh Guernsey • 970-218-2331 • jguernsey@waypointRE.com Erik Caffee • 970-218-4284 • ecaffee@waypointRE.com