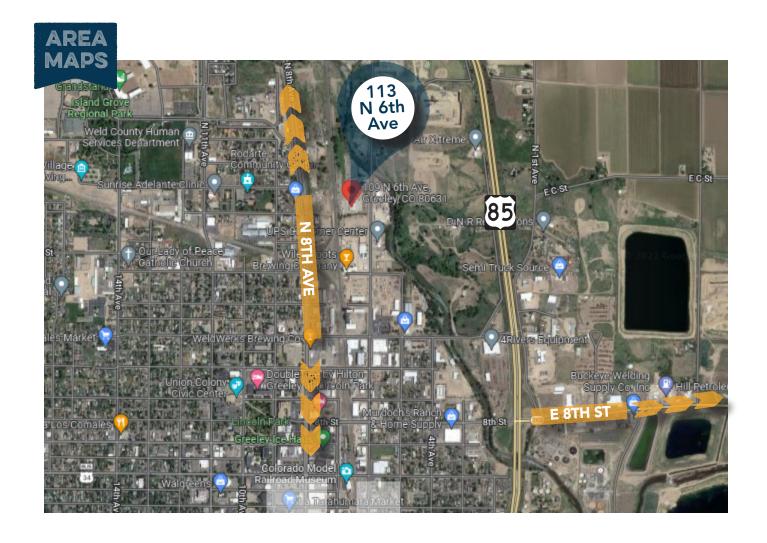

## 113 N 6TH AVE GREELEY, CO 80631

#### INDUSTRIAL PROPERTY AVAILABLE WITH 10 OVERHEAD DOORS

- (10) 14'x14' Overhead Doors
- Zoned Industrial Medium (IM)
- Fenced outside storage yard
- Close proximity to US85 and US34