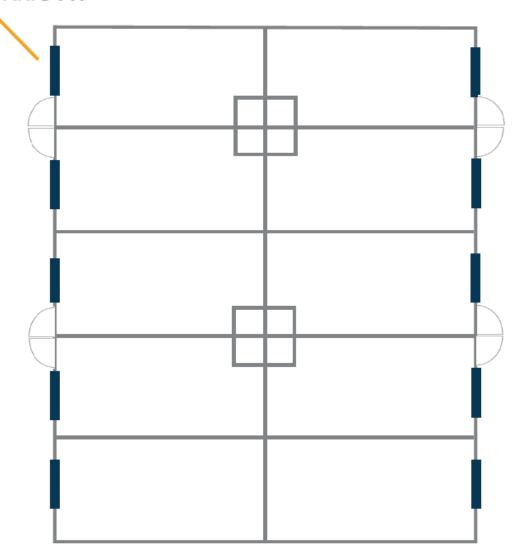

### **FLOORPLAN**

14x14' Overhead Door

- Drive thru the building
- Fenced outside storage yard
- Overhead Doors:

(10) 14' x 14' OH doors total

• Clear Height: 19'3"

CONTACT: Brian Smerud, CCIM • 970-415-0538 • bsmerud@waypointRE.com Josh Guernsey • 970-218-2331 • jguernsey@waypointRE.com Erik Caffee • 970-218-4284 • ecaffee@waypointRE.com