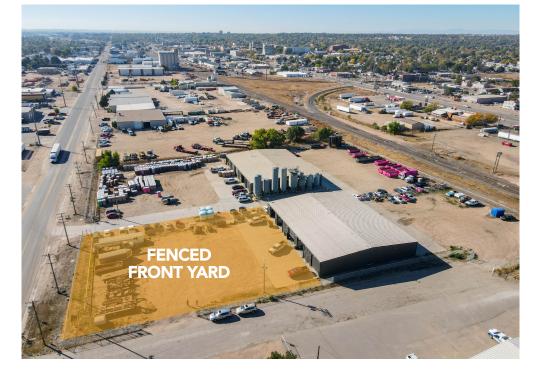

# INDUSTRIAL FOR LEASE 14 FOOT OVERHEAD DOORS DRIVE THROUGH THE BUILDING FENCED OUTSIDE STORAGE YARD

**Space Available** 

12,500 SF

**Lease Rate** 

\$16.00/SF NNN

**NNN Rate** 

\$4.50/SF

#### INDUSTRIAL PROPERTY AVAILABLE WITH 10 OVERHEAD DOORS

- (10) 14'x14' Overhead Doors
- Zoned Industrial Medium (IM)
- Fenced outside storage yard
- Close proximity to US85 and US34

## **PROPERTY PHOTOS**