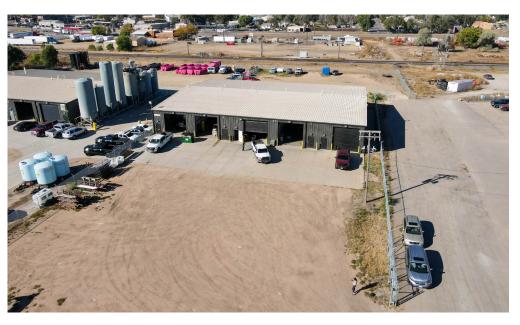

#### INDUSTRIAL PROPERTY AVAILABLE WITH 10 OVERHEAD DOORS

- (10) 14'x14' Overhead Doors
- Zoned Industrial Medium (IM)
- Fenced outside storage yard
- Close proximity to US85 and US34

### **FLOORPLAN**

14x14' Overhead Door

- Drive thru the building
- Fenced outside storage yard
- Overhead Doors:

(10) 14' x 14' OH doors total

• Clear Height: 19'3"

CONTACT: Brian Smerud, CCIM • 970-415-0538 • bsmerud@waypointRE.com Josh Guernsey • 970-218-2331 • jguernsey@waypointRE.com Erik Caffee • 970-218-4284 • ecaffee@waypointRE.com