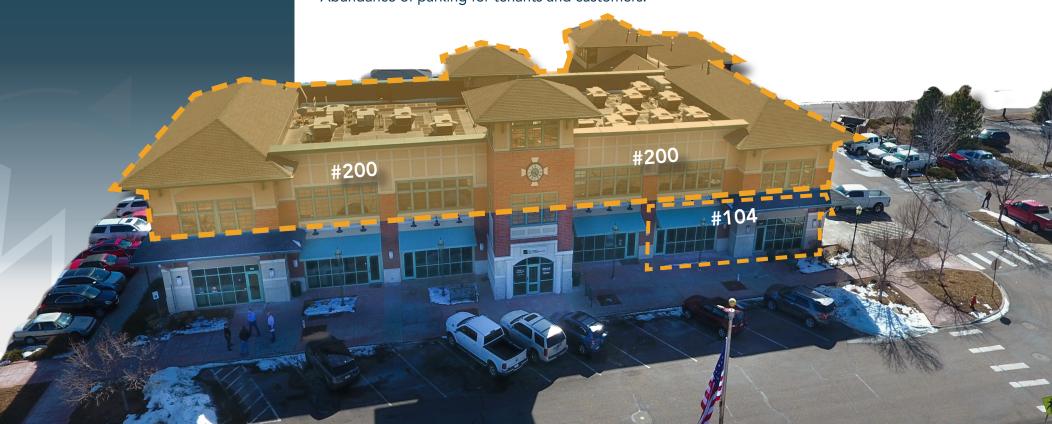

# ST. MICHAELS CLOCKTOWER

**3050 67TH AVENUE** GREELEY, CO 80634

Sale Price

Lease Rate

**NNN Rate** 

#104 | 3,776 rentable SF

#200 | 4,800-9,934 rentable SF

Space Available

#### DESIRABLE OFFICE SUITES FOR LEASE IN A GROWING COMMERCIAL CENTER

- Large professional office suites available in a prime location.
- Private offices, conference rooms, restrooms, breakrooms, storage rooms, and more.
- Abundance of parking for tenants and customers.

- Traffic Counts 36,097 per day at Highway 34.
- Adjacent to UCHealth Greeley Hospital.
- Large windows for abundant natural light.
- Quick access to Highway 34.