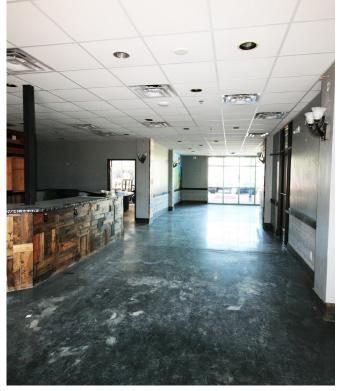

is driven by UCHealth's west Greeley Hospital. The hospital opened in 2019, is approximately 212,000 SF, and has 87 beds. In addition, UCHealth built a 115,000 SF medical center adjacent to the hospital. The UCHealth campus is a major value generator for the area and should continue to drive demand for all types of commercial use, which should drive rents higher in the area.

#### **GREELEY OVERVIEW**

- Third fastest growing MSA in the nation.
- Greeley/Fort Collins region projected to grow by over 100% over the next 30 years.
- Forbes magazine ranks Greeley MSA the 6th fastest "job growth" market in the nation.
- Ranked #1 by WalletHub for "Jobs and the Economy" out of 515 cities nationally.

### BUILDING FLOORPLAN — 2ND FLOOR



### SUITE #104 FLOORPLAN



## SUITE #104 PHOTOS













### SUITE #200 FLOORPLAN



# SUITE #200 PHOTOS (page 1 of 2)













# SUITE #200 PHOTOS (page 2 of 2)













### **AREA MAP**





Brian Smerud, CCIM • 970-415-0538 • bsmerud@waypointRE.com

CONTACT: Jake Arnold • 970-294-5331 • jarnold@waypointRE.com

Erik Caffee • 970-218-4284 • ecaffee@waypointRE.com

BRIAN SMERUD, CCIM / JAKE ARNOLD / ERIK CAFFEE