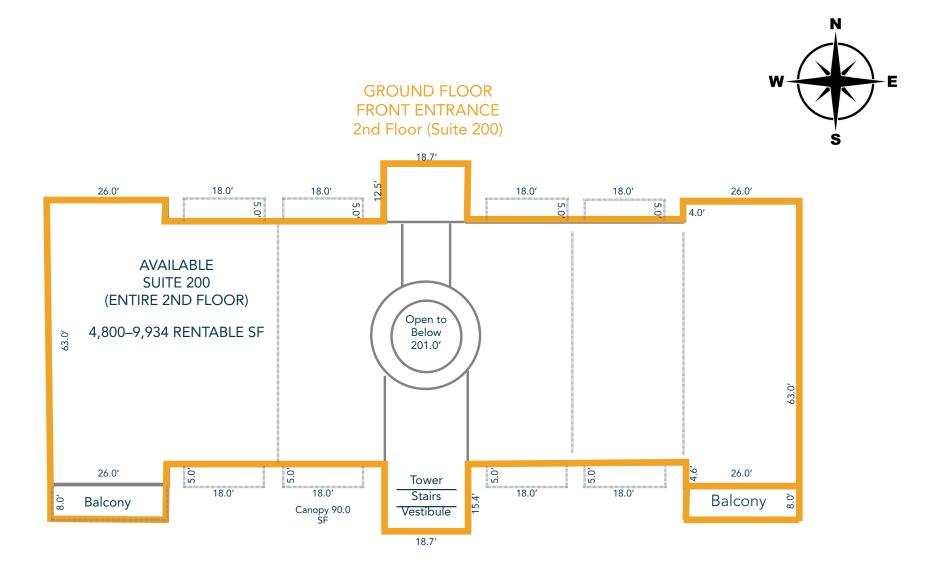

and 65th Avenue. Demand for office in this area of Greeley is driven by UCHealth's west Greeley Hospital. The hospital opened in 2019, is approximately 212,000 SF, and has 87 beds. In addition, UCHealth built a 115,000 SF medical center adjacent to the hospital. The UCHealth campus is a major value generator for the area and should continue to drive demand for all types of commercial use, which should drive rents higher in the area.

#### **GREELEY OVERVIEW**

- Third fastest growing MSA in the nation.
- Greeley/Fort Collins region projected to grow by over 100% over the next 30 years.
- Forbes magazine ranks Greeley MSA the 6th fastest "job growth" market in the nation.
- Ranked #1 by WalletHub for "Jobs and the Economy" out of 515 cities nationally.

### BUILDING FLOORPLAN — 2ND FLOOR



### SUITE #104 FLOORPLAN



## SUITE #104 PHOTOS













### SUITE #200 FLOORPLAN



# SUITE #200 PHOTOS (page 1 of 2)













# SUITE #200 PHOTOS (page 2 of 2)













### **AREA MAP**





Brian Smerud, CCIM • 970-415-0538 • bsmerud@waypointRE.com

CONTACT: Jake Arnold • 970-294-5331 • jarnold@waypointRE.com

Erik Caffee • 970-218-4284 • ecaffee@waypointRE.com

BRIAN SMERUD, CCIM / JAKE ARNOLD / ERIK CAFFEE