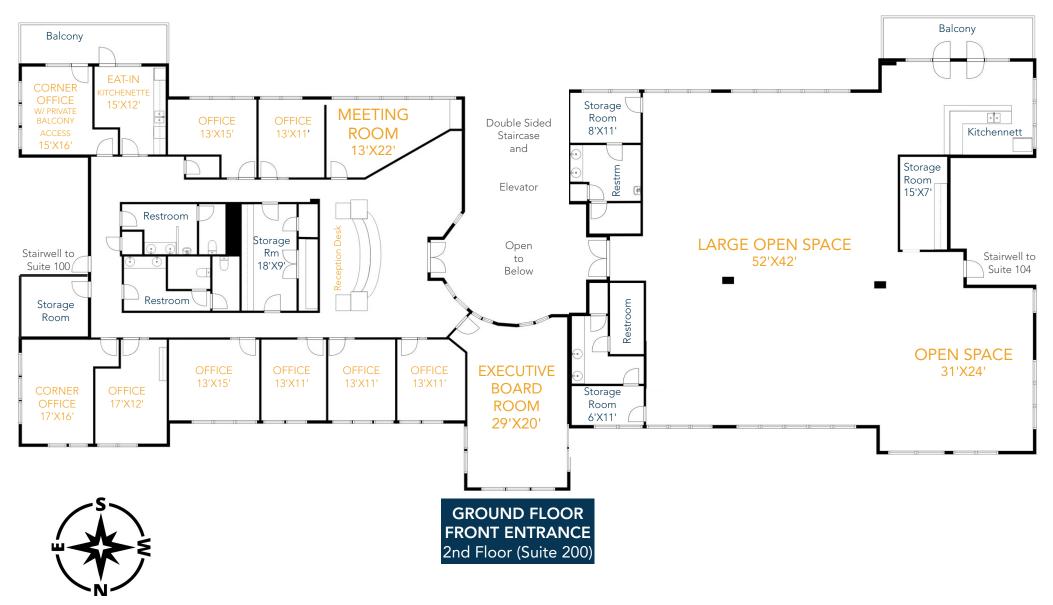

reeley Hospital. The hospital opened in 2019, is approximately 212,000 SF, and has 87 beds. In addition, UCHealth built a 115,000 SF medical center adjacent to the hospital. The UCHealth campus is a major value generator for the area and should continue to drive demand for all types of commercial use, which should drive rents higher in the area.

#### **GREELEY OVERVIEW**

- Third fastest growing MSA in the nation.
- Greeley/Fort Collins region projected to grow by over 100% over the next 30 years.
- Forbes magazine ranks Greeley MSA the 6th fastest "job growth" market in the nation.
- Ranked #1 by WalletHub for "Jobs and the Economy" out of 515 cities nationally.

### BUILDING FLOORPLAN — 2ND FLOOR



### SUITE #104 FLOORPLAN



## SUITE #104 PHOTOS













### SUITE #200 FLOORPLAN



# SUITE #200 PHOTOS (page 1 of 2)













# SUITE #200 PHOTOS (page 2 of 2)













### **AREA MAP**





Brian Smerud, CCIM • 970-415-0538 • bsmerud@waypointRE.com

CONTACT: Jake Arnold • 970-294-5331 • jarnold@waypointRE.com

Erik Caffee • 970-218-4284 • ecaffee@waypointRE.com

BRIAN SMERUD, CCIM / JAKE ARNOLD / ERIK CAFFEE