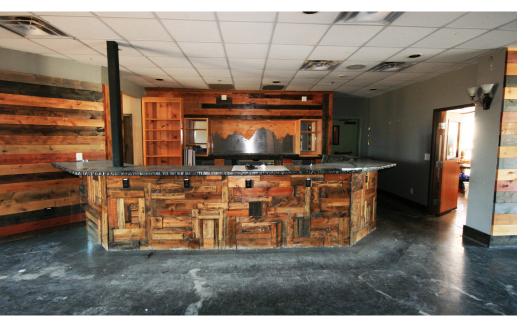

Greeley is driven by UCHealth's west Greeley Hospital. The hospital opened in 2019, is approximately 212,000 SF, and has 87 beds. In addition, UCHealth built a 115,000 SF medical center adjacent to the hospital. The UCHealth campus is a major value generator for the area and should continue to drive demand for all types of commercial use, which should drive rents higher in the area.

#### **GREELEY OVERVIEW**

- Third fastest growing MSA in the nation.
- Greeley/Fort Collins region projected to grow by over 100% over the next 30 years.
- Forbes magazine ranks Greeley MSA the 6th fastest "job growth" market in the nation.
- Ranked #1 by WalletHub for "Jobs and the Economy" out of 515 cities nationally.

### BUILDING FLOORPLAN — 2ND FLOOR



### SUITE #104 FLOORPLAN



## SUITE #104 PHOTOS













### SUITE #200 FLOORPLAN



# SUITE #200 PHOTOS (page 1 of 2)













# SUITE #200 PHOTOS (page 2 of 2)













### **AREA MAP**





Brian Smerud, CCIM • 970-415-0538 • bsmerud@waypointRE.com

CONTACT: Jake Arnold • 970-294-5331 • jarnold@waypointRE.com

Erik Caffee • 970-218-4284 • ecaffee@waypointRE.com

BRIAN SMERUD, CCIM / JAKE ARNOLD / ERIK CAFFEE