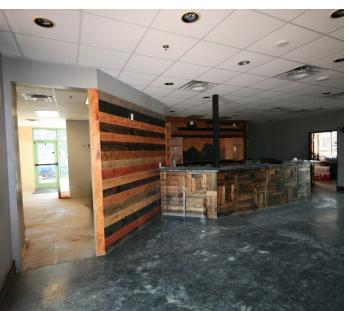

ley is driven by UCHealth's west Greeley Hospital. The hospital opened in 2019, is approximately 212,000 SF, and has 87 beds. In addition, UCHealth built a 115,000 SF medical center adjacent to the hospital. The UCHealth campus is a major value generator for the area and should continue to drive demand for all types of commercial use, which should drive rents higher in the area.

#### **GREELEY OVERVIEW**

- Third fastest growing MSA in the nation.
- Greeley/Fort Collins region projected to grow by over 100% over the next 30 years.
- Forbes magazine ranks Greeley MSA the 6th fastest "job growth" market in the nation.
- Ranked #1 by WalletHub for "Jobs and the Economy" out of 515 cities nationally.

### BUILDING FLOORPLAN — 2ND FLOOR



### SUITE #104 FLOORPLAN



## SUITE #104 PHOTOS













### SUITE #200 FLOORPLAN



# SUITE #200 PHOTOS (page 1 of 2)













# SUITE #200 PHOTOS (page 2 of 2)













### **AREA MAP**





Brian Smerud, CCIM • 970-415-0538 • bsmerud@waypointRE.com

CONTACT: Jake Arnold • 970-294-5331 • jarnold@waypointRE.com

Erik Caffee • 970-218-4284 • ecaffee@waypointRE.com

BRIAN SMERUD, CCIM / JAKE ARNOLD / ERIK CAFFEE