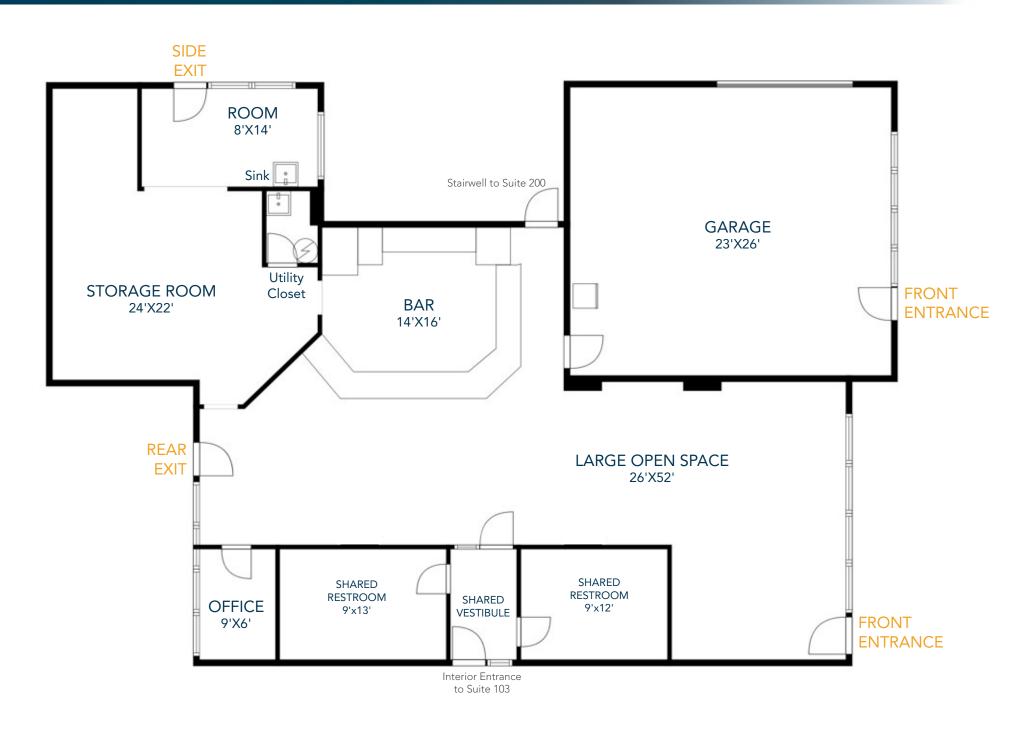

office in this area of Greeley is driven by UCHealth's west Greeley Hospital. The hospital opened in 2019, is approximately 212,000 SF, and has 87 beds. In addition, UCHealth built a 115,000 SF medical center adjacent to the hospital. The UCHealth campus is a major value generator for the area and should continue to drive demand for all types of commercial use, which should drive rents higher in the area.

#### **GREELEY OVERVIEW**

- Third fastest growing MSA in the nation.
- Greeley/Fort Collins region projected to grow by over 100% over the next 30 years.
- Forbes magazine ranks Greeley MSA the 6th fastest "job growth" market in the nation.
- Ranked #1 by WalletHub for "Jobs and the Economy" out of 515 cities nationally.

### BUILDING FLOORPLAN — 2ND FLOOR



### SUITE #104 FLOORPLAN



## SUITE #104 PHOTOS













### SUITE #200 FLOORPLAN



# SUITE #200 PHOTOS (page 1 of 2)













# SUITE #200 PHOTOS (page 2 of 2)













### **AREA MAP**





Brian Smerud, CCIM • 970-415-0538 • bsmerud@waypointRE.com

CONTACT: Jake Arnold • 970-294-5331 • jarnold@waypointRE.com

Erik Caffee • 970-218-4284 • ecaffee@waypointRE.com

BRIAN SMERUD, CCIM / JAKE ARNOLD / ERIK CAFFEE