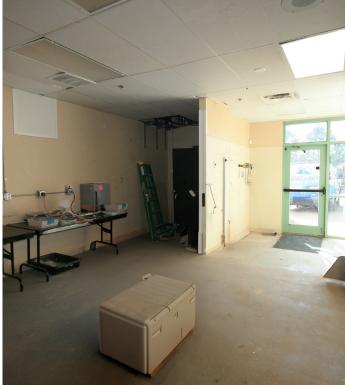

driven by UCHealth's west Greeley Hospital. The hospital opened in 2019, is approximately 212,000 SF, and has 87 beds. In addition, UCHealth built a 115,000 SF medical center adjacent to the hospital. The UCHealth campus is a major value generator for the area and should continue to drive demand for all types of commercial use, which should drive rents higher in the area.

#### **GREELEY OVERVIEW**

- Third fastest growing MSA in the nation.
- Greeley/Fort Collins region projected to grow by over 100% over the next 30 years.
- Forbes magazine ranks Greeley MSA the 6th fastest "job growth" market in the nation.
- Ranked #1 by WalletHub for "Jobs and the Economy" out of 515 cities nationally.

### BUILDING FLOORPLAN — 2ND FLOOR



### SUITE #104 FLOORPLAN



## SUITE #104 PHOTOS













### SUITE #200 FLOORPLAN



# SUITE #200 PHOTOS (page 1 of 2)













# SUITE #200 PHOTOS (page 2 of 2)













### **AREA MAP**





Brian Smerud, CCIM • 970-415-0538 • bsmerud@waypointRE.com

CONTACT: Jake Arnold • 970-294-5331 • jarnold@waypointRE.com

Erik Caffee • 970-218-4284 • ecaffee@waypointRE.com

BRIAN SMERUD, CCIM / JAKE ARNOLD / ERIK CAFFEE