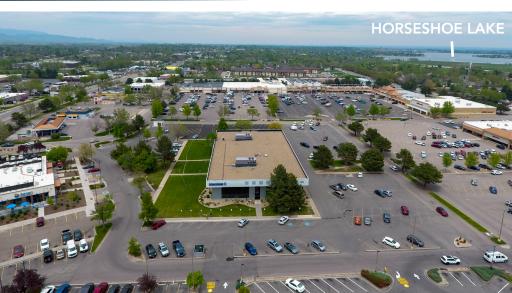

Sale Details

Building Size: 41,580 SF

Contact Broker

221 E 29TH STREET, LOVELAND, CO

**ORCHARDS** 

**MEDICAL PLAZA** 

4,564 SF \$17.00/SF NNN

NNN Expense (2021) \$9.32/SF



## FLOOR PLAN - SECOND FLOOR





## **Property Details**

- Parking ratio 5.4/1,000 (225 spaces)
- 1,200 Amps, 277/480, 3 phase power, extensive glass lines
- Newly renovated common spaces and restrooms
- Exterior signage available

- Land size: 3.6 acres (160,042 SF)
- Excellent visibility and significant drive-by exposure
- Surrounded by grocery anchored Orchards Shopping Center



## **AERIAL PHOTOS**











## ORCHARDS MEDICAL PLAZA







CONTACT: Jake Arnold • 970-294-5331 • jarnold@waypointRE.com Josh Guernsey • 970-218-2331 • jguernsey@waypointRE.com