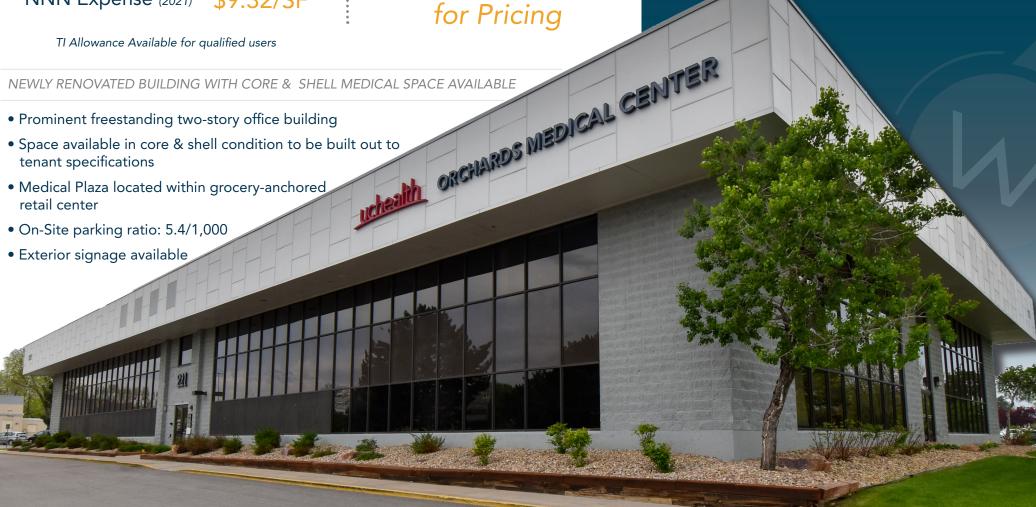

Sale Details

Building Size: 41,580 SF

Contact Broker

221 E 29TH STREET, LOVELAND, CO

**ORCHARDS** 

**MEDICAL PLAZA** 

4,564 SF \$17.00/SF NNN

NNN Expense (2021) \$9.32/SF