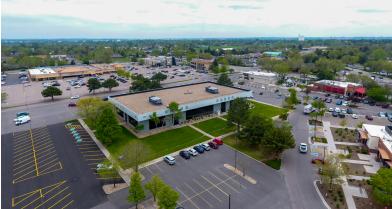

Sale Details

Building Size: 41,580 SF

Contact Broker

221 E 29TH STREET, LOVELAND, CO

**ORCHARDS** 

**MEDICAL PLAZA** 

4,564 SF \$17.00/SF NNN

NNN Expense (2021) \$9.32/SF



## FLOOR PLAN - SECOND FLOOR





## **Property Details**

- Parking ratio 5.4/1,000 (225 spaces)
- 1,200 Amps, 277/480, 3 phase power, extensive glass lines
- Newly renovated common spaces and restrooms
- Exterior signage available

- Land size: 3.6 acres (160,042 SF)
- Excellent visibility and significant drive-by exposure
- Surrounded by grocery anchored Orchards Shopping Center



## **AERIAL PHOTOS**











## ORCHARDS MEDICAL PLAZA







CONTACT: Jake Arnold • 970-294-5331 • jarnold@waypointRE.com Josh Guernsey • 970-218-2331 • jguernsey@waypointRE.com