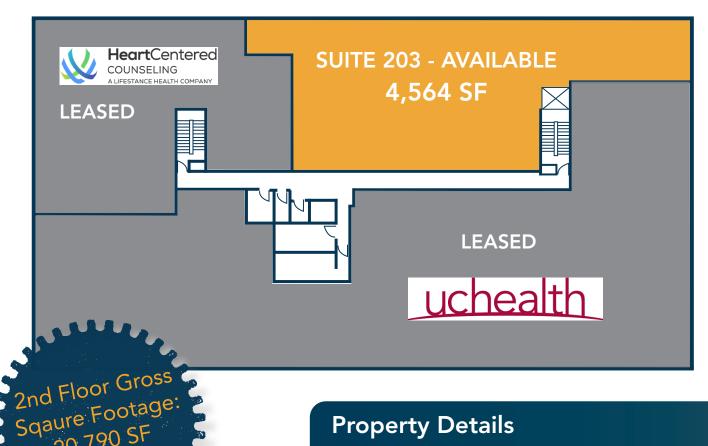

## FLOOR PLAN - SECOND FLOOR

## **Property Details**

- Parking ratio 5.4/1,000 (225 spaces)
- 1,200 Amps, 277/480, 3 phase power, extensive glass lines
- Newly renovated common spaces and restrooms
- Exterior signage available

- Land size: 3.6 acres (160,042 SF)
- Excellent visibility and significant drive-by exposure
- Surrounded by grocery anchored Orchards Shopping Center