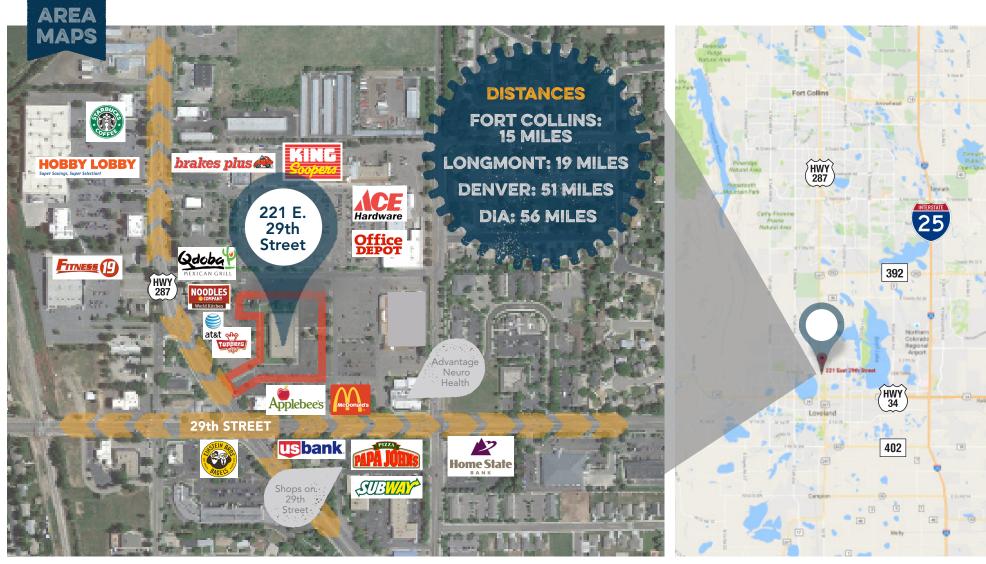

## **Property Details**

- Parking ratio 5.4/1,000 (225 spaces)
- 1,200 Amps, 277/480, 3 phase power, extensive glass lines
- Newly renovated common spaces and restrooms
- Exterior signage available

- Land size: 3.6 acres (160,042 SF)
- Excellent visibility and significant drive-by exposure
- Surrounded by grocery anchored Orchards Shopping Center