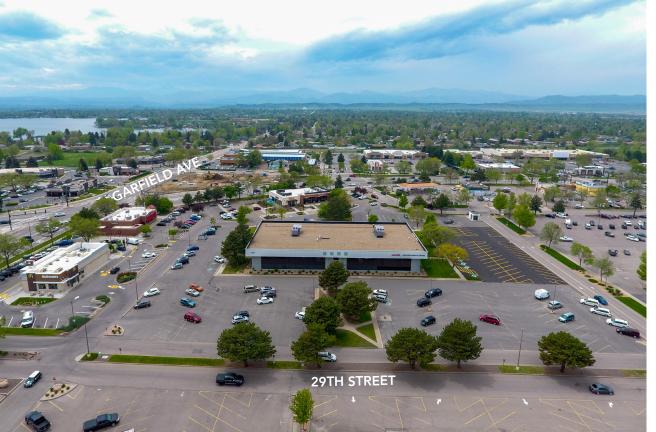

Sale Details

Building Size: 41,580 SF

Contact Broker

221 E 29TH STREET, LOVELAND, CO

**ORCHARDS** 

**MEDICAL PLAZA** 

4,564 SF \$17.00/SF NNN

NNN Expense (2021) \$9.32/SF



## FLOOR PLAN - SECOND FLOOR





## **Property Details**

- Parking ratio 5.4/1,000 (225 spaces)
- 1,200 Amps, 277/480, 3 phase power, extensive glass lines
- Newly renovated common spaces and restrooms
- Exterior signage available

- Land size: 3.6 acres (160,042 SF)
- Excellent visibility and significant drive-by exposure
- Surrounded by grocery anchored Orchards Shopping Center



## **AERIAL PHOTOS**











## ORCHARDS MEDICAL PLAZA







CONTACT: Jake Arnold • 970-294-5331 • jarnold@waypointRE.com Josh Guernsey • 970-218-2331 • jguernsey@waypointRE.com