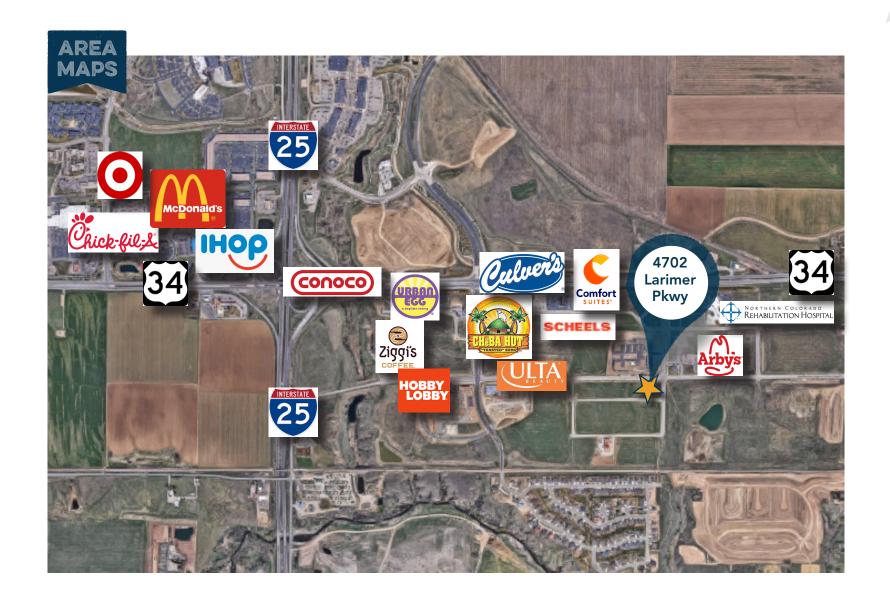

|
| Site Square Footage:            | .25 acres / 10,890 SF                         |
| <b>Building Square Footage:</b> | 7,068 SF                                      |
| Year Built:                     | 2020                                          |
| Association:                    | Larimer Parkway Office Condominum Association |
| Utilities:                      | Electric/Gas - Separately Metered             |
| Heating/Cooling:                | Forced Air (natural gas)                      |
| HVAC Unit/s:                    | New in 2021                                   |
| Association Dues:               | \$432/mo.                                     |
| Average Utility Cost:           | \$100 - \$120/month (paid by owner)           |



### **SUITE 101 FLOOR PLAN**









CONTACT: Nick Norton, CCIM • 970-213-3116 • nnorton@waypointRE.com Jake Arnold • 970-294-5331 • jarnold@waypointRE.com