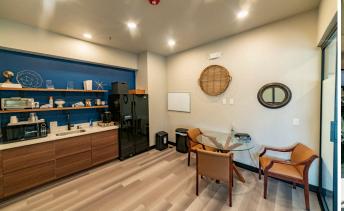

Suite 101: Sale Price:

1,579 SF \$600,000

#### OFFICE SUITE WITH MODERN FINISHES CENTRALLY LOCATED IN JOHNSTOWN



listate BENTSALON





# 4702 LARIMER PARKWAY UNIT #101 JOHNSTOWN, CO 80534



#### **SUITE 101 PHOTOS**















## PROPERTY INFORMATION

| Price:                          | \$600,000                                     |
|---------------------------------|-----------------------------------------------|
| Address:                        | 4702 Larimer Parkway, Johnstown, CO           |
| Parcel:                         | 8514236101                                    |
| Parking:                        | Shared Lot                                    |
| Site Square Footage:            | .25 acres / 10,890 SF                         |
| <b>Building Square Footage:</b> | 7,068 SF                                      |
| Year Built:                     | 2020                                          |
| Association:                    | Larimer Parkway Office Condominum Association |
| Utilities: