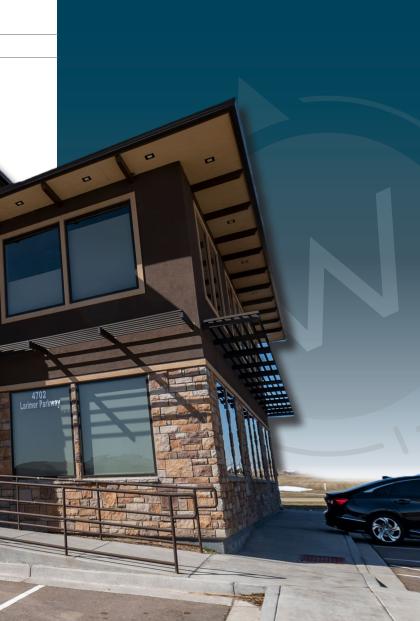

# 4702 LARIMER PARKWAY UNIT #101 JOHNSTOWN, CO 80534

## PROPERTY INFORMATION

| Price:                          | \$600,000                                     |
|---------------------------------|-----------------------------------------------|
| Address:                        | 4702 Larimer Parkway, Johnstown, CO           |
| Parcel:                         | 8514236101                                    |
| Parking:                        | Shared Lot                                    |
| Site Square Footage:            | .25 acres / 10,890 SF                         |
| <b>Building Square Footage:</b> | 7,068 SF                                      |
| Year Built:                     | 2020                                          |
| Association:                    | Larimer Parkway Office Condominum Association |
| Utilities:                      | Electric/Gas - Separately Metered             |
| Heating/Cooling:                | Forced Air (natural gas)                      |
| HVAC Unit/s:                    | New in 2021                                   |
| Association Dues:               | \$432/mo.                                     |
| Average Utility Cost:           | \$100 - \$120/month (paid by owner)           |