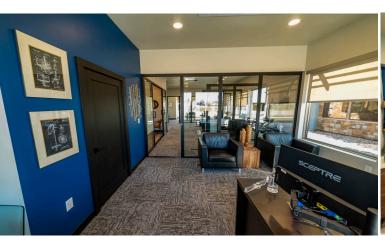

Suite 101: Sale Price:

1,579 SF \$600,000

#### OFFICE SUITE WITH MODERN FINISHES CENTRALLY LOCATED IN JOHNSTOWN



listate BENTSALON





# 4702 LARIMER PARKWAY UNIT #101 JOHNSTOWN, CO 80534



#### **SUITE 101 PHOTOS**















## PROPERTY INFORMATION

| Price:                          | \$600,000                                     |
|---------------------------------|-----------------------------------------------|
| Address:                        | 4702 Larimer Parkway, Johnstown, CO           |
| Parcel:                         | 8514236101                                    |
| Parking:                        | Shared Lot                                    |
| Site Square Footage:            | .25 acres / 10,890 SF                         |
| <b>Building Square Footage:</b> | 7,068 SF                                      |
| Year Built:                     | 2020                                          |
| Association:                    | Larimer Parkway Office Condominum Association |
| Utilities