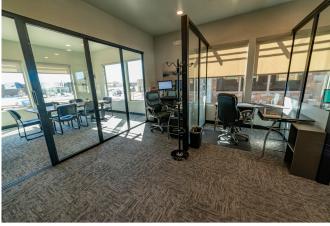

Suite 101: Sale Price:

1,579 SF \$600,000

#### OFFICE SUITE WITH MODERN FINISHES CENTRALLY LOCATED IN JOHNSTOWN



listate BENTSALON





# 4702 LARIMER PARKWAY UNIT #101 JOHNSTOWN, CO 80534



#### **SUITE 101 PHOTOS**















## PROPERTY INFORMATION

| Price:                          | \$600,000                                     |
|---------------------------------|-----------------------------------------------|
| Address:                        | 4702 Larimer Parkway, Johnstown, CO           |
| Parcel:                         | 8514236101                                    |
| Parking:                        | Shared Lot                                    |
| Site Square Footage:            | .25 acres / 10,890 SF                         |
| <b>Building Square Footage:</b> | 7,068 SF                                      |
| Year Built:                     | 2020                                          |
| Association:                    | Larimer Parkway Office Condominum Association |
| Utiliti