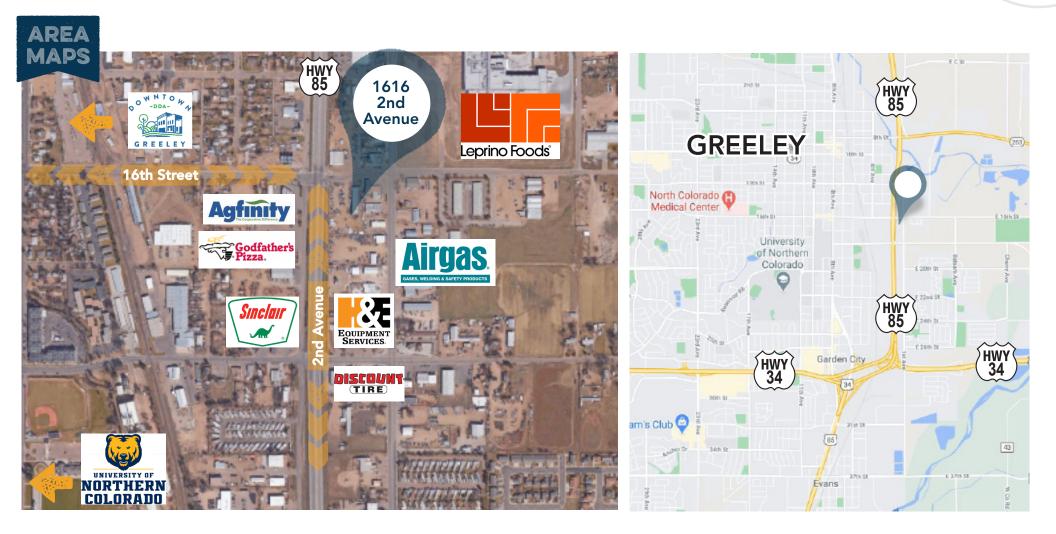

#### INDUSTRIAL / RETAIL SPACE LOCATED AT HIGHWAY 85 AND 16TH ST. CORRIDOR

- Private Office Space, Break room Area, Restrooms and Storage Space
- Industrial Warehouse with Five Drive-In Doors with a 14' overhead door and 17' clear height
- 1.8 Approximate Acres of Partially Fenced in Yard Space
- Windows Throughout to Allow for Natural Light and Desirable Views
- Total of 50 Designated Parking Spots