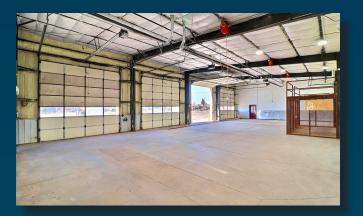

#### INDUSTRIAL / RETAIL SPACE LOCATED AT HIGHWAY 85 AND 16TH ST. CORRIDOR

- Private Office Space, Break room Area, Restrooms and Storage Space
- Industrial Warehouse with Five Drive-In Doors with a 14' overhead door and 17' clear height
- 1.8 Approximate Acres of Partially Fenced in Yard Space
- Windows Throughout to Allow for Natural Light and Desirable Views
- Total of 50 Designated Parking Spots

## **PROPERTY FEATURES**

- Building Size: 7,480 SF
- Lot Size: 1.96 AC
- Drive-In Doors: 5 (14'x14')
- Power: 208/120 V; 400 Amp 3 Phase
- Parking: 50 Spaces
- Clear Height: 17'
- Water Tap: 3/4"
- Sewer Tap: 4"
- Zoning: Industrial Medium (IM)