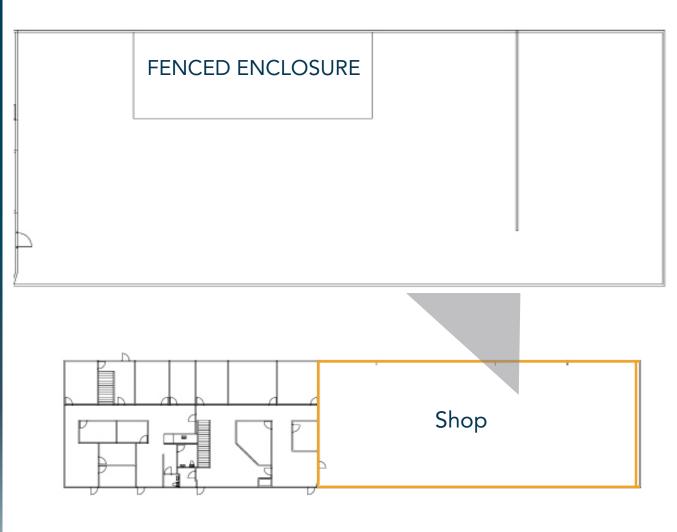

## Space Available 7,480 SF

#### INDUSTRIAL / RETAIL SPACE LOCATED AT HIGHWAY 85 AND 16TH ST. CORRIDOR

- Private Office Space, Break room Area, Restrooms and Storage Space
- Industrial Warehouse with Five Drive-In Doors with a 14' overhead door and 17' clear height
- 1.8 Approximate Acres of Partially Fenced in Yard Space
- Windows Throughout to Allow for Natural Light and Desirable Views
- Total of 50 Designated Parking Spots

## **PROPERTY FEATURES**

- Building Size: 7,480 SF
- Lot Size: 1.96 AC
- Drive-In Doors: 5 (14'x14')
- Power: 208/120 V; 400 Amp 3 Phase
- Parking: 50 Spaces
- Clear Height: 17'
- Water Tap: 3/4"
- Sewer Tap: 4"
- Zoning: Industrial Medium (IM)