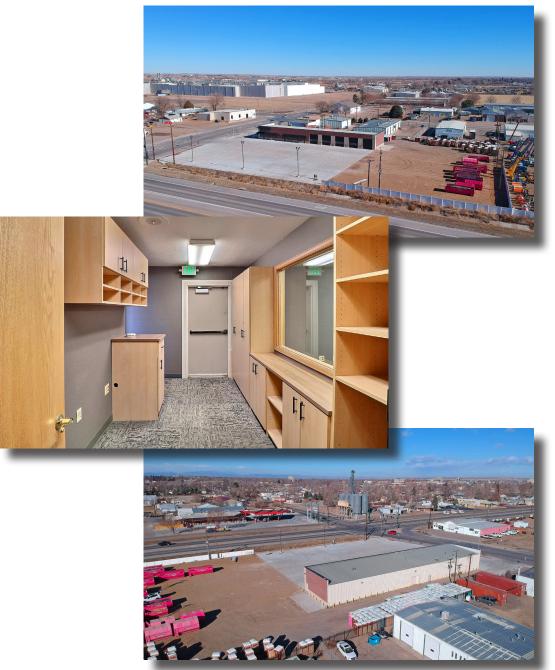

#### INDUSTRIAL / RETAIL SPACE LOCATED AT HIGHWAY 85 AND 16TH ST. CORRIDOR

- Private Office Space, Break room Area, Restrooms and Storage Space
- Industrial Warehouse with Five Drive-In Doors with a 14' overhead door and 17' clear height
- 1.8 Approximate Acres of Partially Fenced in Yard Space
- Windows Throughout to Allow for Natural Light and Desirable Views
- Total of 50 Designated Parking Spots

## **PROPERTY FEATURES**

- Building Size: 7,480 SF
- Lot Size: 1.96 AC
- Drive-In Doors: 5 (14'x14')
- Power: 208/120 V; 400 Amp 3 Phase
- Parking: 50 Spaces
- Clear Height: 17'
- Water Tap: 3/4"
- Sewer Tap: 4"
- Zoning: Industrial Medium (IM)