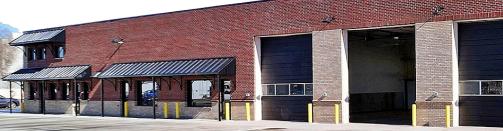

#### INDUSTRIAL / RETAIL SPACE LOCATED AT HIGHWAY 85 AND 16TH ST. CORRIDOR

- Private Office Space, Break room Area, Restrooms and Storage Space
- Industrial Warehouse with Five Drive-In Doors with a 14' overhead door and 17' clear height
- 1.8 Approximate Acres of Partially Fenced in Yard Space
- Windows Throughout to Allow for Natural Light and Desirable Views
- Total of 50 Designated Parking Spots

## **PROPERTY FEATURES**

- Building Size: 7,480 SF
- Lot Size: 1.96 AC
- Drive-In Doors: 5 (14'x14')
- Power: 208/120 V; 400 Amp 3 Phase
- Parking: 50 Spaces
- Clear Height: 17'
- Water Tap: 3/4"
- Sewer Tap: 4"
- Zoning: Industrial Medium (IM)