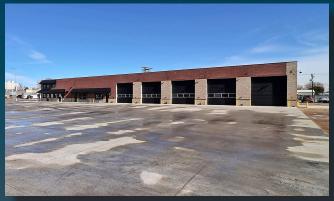

#### INDUSTRIAL / RETAIL SPACE LOCATED AT HIGHWAY 85 AND 16TH ST. CORRIDOR

- Private Office Space, Break room Area, Restrooms and Storage Space
- Industrial Warehouse with Five Drive-In Doors with a 14' overhead door and 17' clear height
- 1.8 Approximate Acres of Partially Fenced in Yard Space
- Windows Throughout to Allow for Natural Light and Desirable Views
- Total of 50 Designated Parking Spots

## **PROPERTY FEATURES**

- Building Size: 7,480 SF
- Lot Size: 1.96 AC
- Drive-In Doors: 5 (14'x14')
- Power: 208/120 V; 400 Amp 3 Phase
- Parking: 50 Spaces
- Clear Height: 17'
- Water Tap: 3/4"
- Sewer Tap: 4"
- Zoning: Industrial Medium (IM)