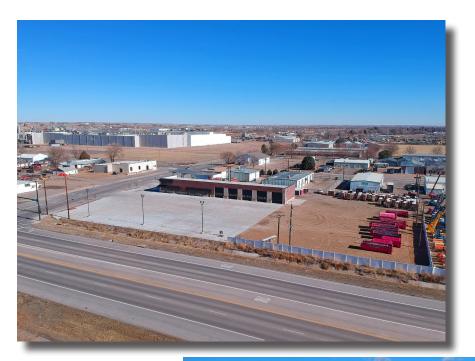

#### INDUSTRIAL / RETAIL SPACE LOCATED AT HIGHWAY 85 AND 16TH ST. CORRIDOR

- Private Office Space, Break room Area, Restrooms and Storage Space
- Industrial Warehouse with Five Drive-In Doors with a 14' overhead door and 17' clear height
- 1.8 Approximate Acres of Partially Fenced in Yard Space
- Windows Throughout to Allow for Natural Light and Desirable Views
- Total of 50 Designated Parking Spots

## **PROPERTY FEATURES**

- Building Size: 7,480 SF
- Lot Size: 1.96 AC
- Drive-In Doors: 5 (14'x14')
- Power: 208/120 V; 400 Amp 3 Phase
- Parking: 50 Spaces
- Clear Height: 17'
- Water Tap: 3/4"
- Sewer Tap: 4"
- Zoning: Industrial Medium (IM)