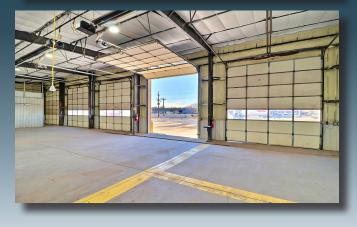

#### INDUSTRIAL / RETAIL SPACE LOCATED AT HIGHWAY 85 AND 16TH ST. CORRIDOR

- Private Office Space, Break room Area, Restrooms and Storage Space
- Industrial Warehouse with Five Drive-In Doors with a 14' overhead door and 17' clear height
- 1.8 Approximate Acres of Partially Fenced in Yard Space
- Windows Throughout to Allow for Natural Light and Desirable Views
- Total of 50 Designated Parking Spots

## **PROPERTY FEATURES**

- Building Size: 7,480 SF
- Lot Size: 1.96 AC
- Drive-In Doors: 5 (14'x14')
- Power: 208/120 V; 400 Amp 3 Phase
- Parking: 50 Spaces
- Clear Height: 17'
- Water Tap: 3/4"
- Sewer Tap: 4"
- Zoning: Industrial Medium (IM)