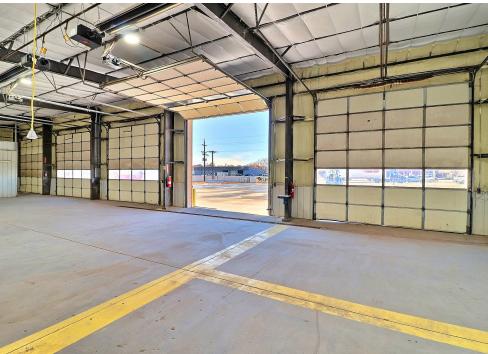

#### INDUSTRIAL / RETAIL SPACE LOCATED AT HIGHWAY 85 AND 16TH ST. CORRIDOR

- Private Office Space, Break room Area, Restrooms and Storage Space
- Industrial Warehouse with Five Drive-In Doors with a 14' overhead door and 17' clear height
- 1.8 Approximate Acres of Partially Fenced in Yard Space
- Windows Throughout to Allow for Natural Light and Desirable Views
- Total of 50 Designated Parking Spots

## **PROPERTY FEATURES**

- Building Size: 7,480 SF
- Lot Size: 1.96 AC
- Drive-In Doors: 5 (14'x14')
- Power: 208/120 V; 400 Amp 3 Phase
- Parking: 50 Spaces
- Clear Height: 17'
- Water Tap: 3/4"
- Sewer Tap: 4"
- Zoning: Industrial Medium (IM)