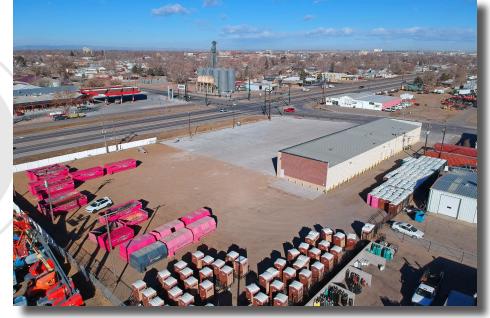

#### INDUSTRIAL / RETAIL SPACE LOCATED AT HIGHWAY 85 AND 16TH ST. CORRIDOR

- Private Office Space, Break room Area, Restrooms and Storage Space
- Industrial Warehouse with Five Drive-In Doors with a 14' overhead door and 17' clear height
- 1.8 Approximate Acres of Partially Fenced in Yard Space
- Windows Throughout to Allow for Natural Light and Desirable Views
- Total of 50 Designated Parking Spots

## **PROPERTY FEATURES**

- Building Size: 7,480 SF
- Lot Size: 1.96 AC
- Drive-In Doors: 5 (14'x14')
- Power: 208/120 V; 400 Amp 3 Phase
- Parking: 50 Spaces
- Clear Height: 17'
- Water Tap: 3/4"
- Sewer Tap: 4"
- Zoning: Industrial Medium (IM)