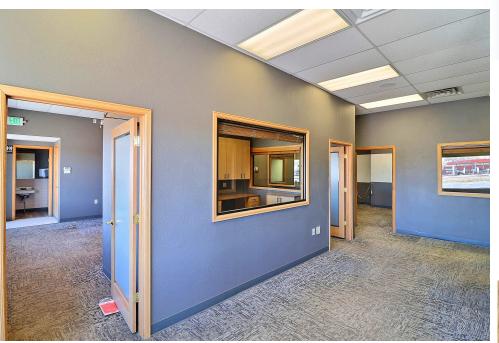

#### INDUSTRIAL / RETAIL SPACE LOCATED AT HIGHWAY 85 AND 16TH ST. CORRIDOR

- Private Office Space, Break room Area, Restrooms and Storage Space
- Industrial Warehouse with Five Drive-In Doors with a 14' overhead door and 17' clear height
- 1.8 Approximate Acres of Partially Fenced in Yard Space
- Windows Throughout to Allow for Natural Light and Desirable Views
- Total of 50 Designated Parking Spots