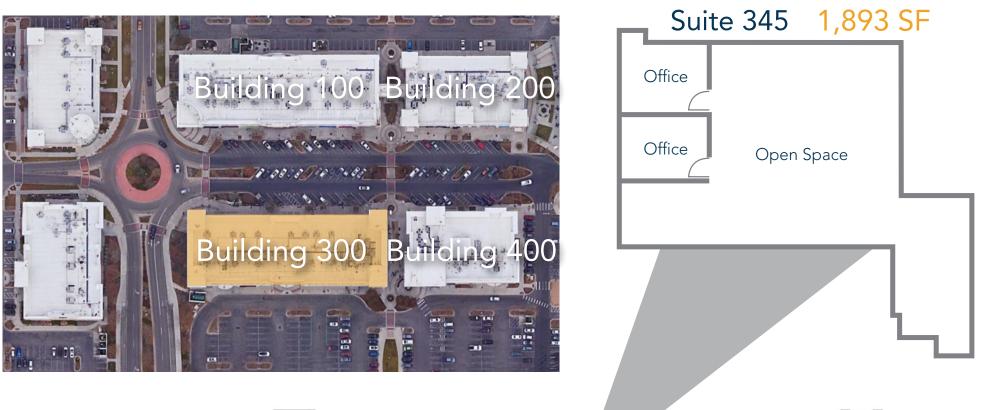

Suite 345: Lease Rate: NNN Rate:

# 1,893 SF \$21.00/SF NNN \$11.84/SF\*

\*(Current 2023 estimate. Trash services provided for additional \$0.25/SF)

#### ENJOY THE BENEFITS OF A TRUE MIXED-USE DEVELOPMENT

- Professional office on the 2nd floor
- Direct access from elevator
- Access to shared restrooms
- Available Now
- Close proximity to I-25 offers easy regional access
- Surrounded retail shopping & restaurants
- Green building with LEED features