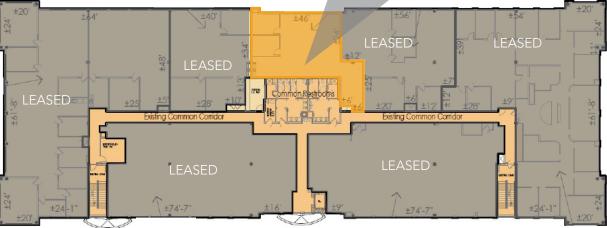

Suite 345: Lease Rate: NNN Rate:

# 1,893 SF \$21.00/SF NNN \$11.84/SF\*

\*(Current 2023 estimate. Trash services provided for additional \$0.25/SF)

#### ENJOY THE BENEFITS OF A TRUE MIXED-USE DEVELOPMENT

- Professional office on the 2nd floor
- Direct access from elevator
- Access to shared restrooms
- Available Now
- Close proximity to I-25 offers easy regional access
- Surrounded retail shopping & restaurants
- Green building with LEED features