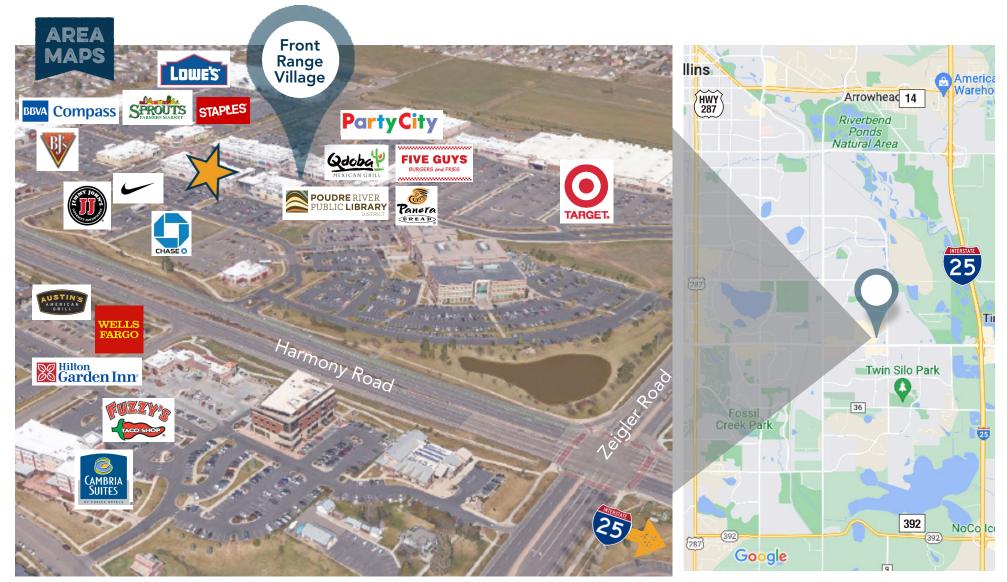

## FRONT RANGE VILLAGE

### 2721 COUNCIL TREE AVENUE FORT COLLINS, CO 80525

Information contained herein is not guaranteed. Potential purchasers and tenants are advised to verify all information. Price, terms and information are subject to change.