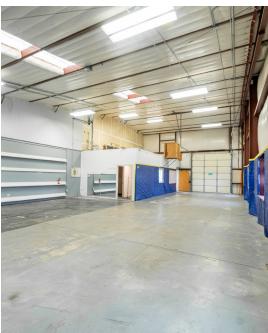

## INDUSTRIAL SPACE WITH OFFICE AND OVERHEAD DOOR FOR LEASE

- Consists of reception area, office, large warehouse space with overhead door & private restroom
  - Regional location with quick access to Interstate 25 and downtown on Mulberry corridor
    - Tenant allotted two non-exclusive parking spots

## **PROPERTY PHOTOS**