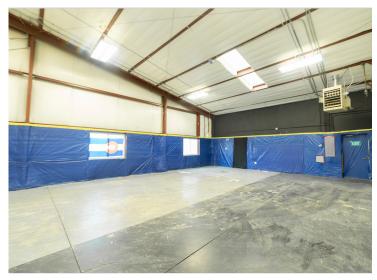

## INDUSTRIAL SPACE WITH OFFICE AND OVERHEAD DOOR FOR LEASE

- Consists of reception area, office, large warehouse space with overhead door & private restroom
  - Regional location with quick access to Interstate 25 and downtown on Mulberry corridor
    - Tenant allotted two non-exclusive parking spots

## **PROPERTY PHOTOS**