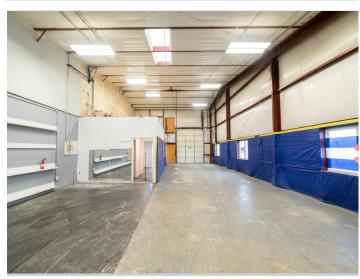

## INDUSTRIAL SPACE WITH OFFICE AND OVERHEAD DOOR FOR LEASE

- Consists of reception area, office, large warehouse space with overhead door & private restroom
  - Regional location with quick access to Interstate 25 and downtown on Mulberry corridor
    - Tenant allotted two non-exclusive parking spots

## **PROPERTY PHOTOS**