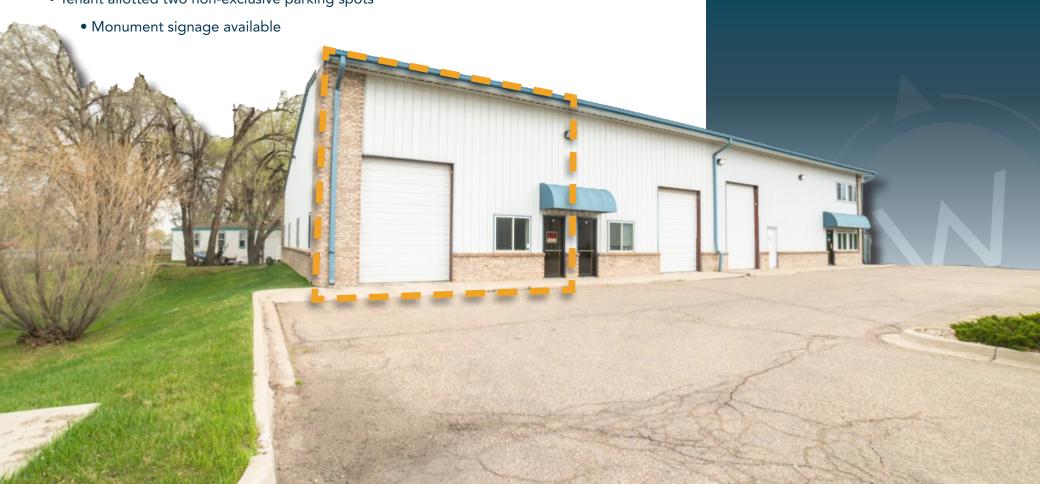

## INDUSTRIAL SPACE WITH OFFICE AND OVERHEAD DOOR FOR LEASE

- Consists of reception area, office, large warehouse space with overhead door & private restroom
  - Regional location with quick access to Interstate 25 and downtown on Mulberry corridor
    - Tenant allotted two non-exclusive parking spots

Suite A1

2,100 SF

Lease Rate

\$13.00 / SF NNN

**NNN Rate** 

**1805 E LINCOLN AVE** 

UNIT #A1

FORT COLLINS, CO 80524