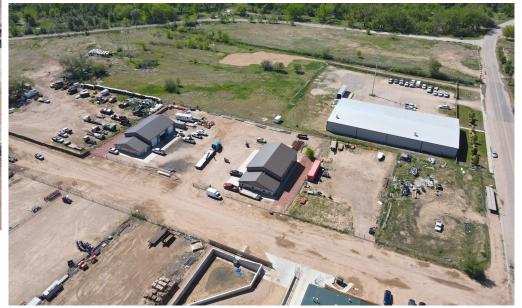

# **1510 44TH ST** EVANS, CO 80620

## **KEY INVESTMENT HIGHLIGHTS**

8,800 SF Industrial/Flex 2 Buildings - 4,400 SF each

66,165 SF (1.52 acre) Site with Huge Fenced Yard

Sale Price: \$1,738,114 (\$197.51/SF)

Cap Rate: 7%

100% Leased - 2 Tenants

#### THE OFFERING

Waypoint Real Estate and Hub Real Estate are pleased to present this 100% leased investment opportunity in Evans, Colorado. This property consists of a portfolio of two 4,400 square-foot industrial buildings, each with (3) 14-ft overhead doors. The total building square footage is 8,800 SF and sits on 1.52 acres with a fully fenced yard.