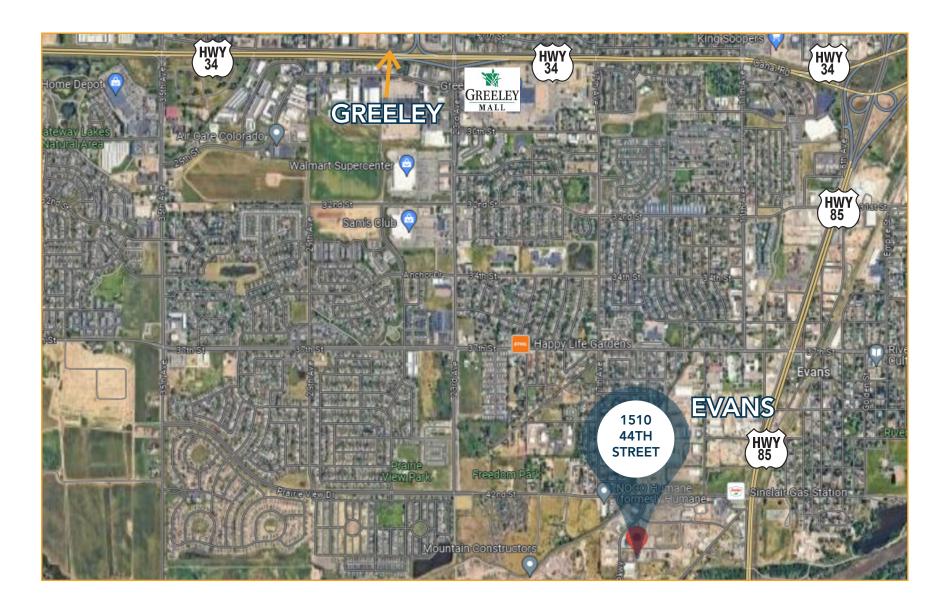

| \$197.51/SF                       |
| In Place NOI:                   | \$121,668                         |
| Address:                        | 1510 44th St., Evans, CO 80620    |
| County:                         | Weld County                       |
| Parcels:                        | 096130402034<br>096130402035      |
| Zoning:                         | I-1(Light Industrial)             |
| Site Square Footage:            | 66,165 SF (1.52 Acres)            |
| <b>Building Square Footage:</b> | 8,800 SF (2 Buildings - 4,400 SF) |
| Tenant Count:                   | 2                                 |
| OH Doors                        | (6) 14ft Overhead Doors           |
|                                 |                                   |



















## **REGIONAL MAP**







## **NEIGHBORHOOD MAP**











## **1510 44TH ST** EVANS, CO 80634



### **CONTACT**

BRIAN SMERUD (970) 415-0538 bsmerud@waypointRE.com

PATRICK ROWE (303) 931-4774 patrickrowe@hubreal.com this communication is strictly confidential. This information has been obtained from sources believed to be reliable but has not been verified. NO WARRANTY OR REPRESENTATION, EXPRESS OR IMPLIED, IS MADE AS TO THE CONDITION OF THE PROPERTY (OR PROPERTIES) REFERENCED HEREIN OR AS TO THE ACCURACY OR COMPLETENESS OF THE INFORMATION CONTAINED HEREIN, AND SAME IS SUBMITTED SUBJECT TO ERRORS, OMISSIONS, CHANGE OF PRICE, RENTAL OR OTHER CONDITIONS, WITHDRAWAL WITHOUT NOTICE, AND TO ANY SPECIAL LISTING CONDITIONS IMPOSED BY THE PROPERTY OWNER(S). ANY PROJECTIONS, OPINIONS OR ESTIMATES ARE SUBJECT TO U