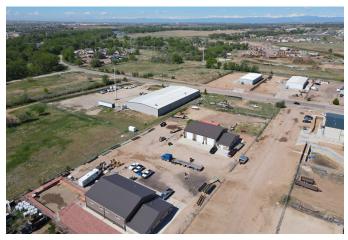

#### THE OFFERING

Waypoint Real Estate and Hub Real Estate are pleased to present this 100% leased investment opportunity in Evans, Colorado. This property consists of a portfolio of two 4,400 square-foot industrial buildings, each with (3) 14-ft overhead doors. The total building square footage is 8,800 SF and sits on 1.52 acres with a fully fenced yard.

| Price:                          | \$1,738,114                       |
|---------------------------------|-----------------------------------|
| Price/SF:                       | \$197.51/SF                       |
| In Place NOI:                   | \$121,668                         |
| Address:                        | 1510 44th St., Evans, CO 80620    |
| County:                         | Weld County                       |
| Parcels:                        | 096130402034<br>096130402035      |
| Zoning:                         | I-1(Light Industrial)             |
| Site Square Footage:            | 66,165 SF (1.52 Acres)            |
| <b>Building Square Footage:</b> | 8,800 SF (2 Buildings - 4,400 SF) |
| Tenant Count:                   | 2                                 |
| OH Doors                        | (6) 14ft Overhead Doors           |
|                                 |                                   |