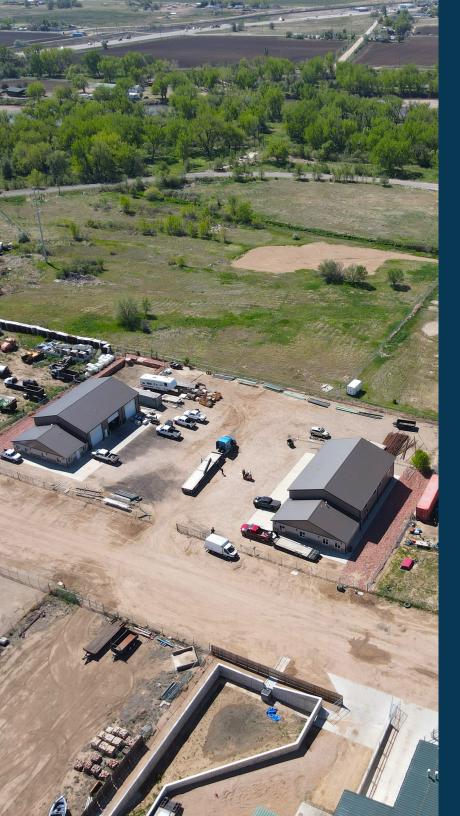

#### THE OFFERING

Waypoint Real Estate and Hub Real Estate are pleased to present this 100% leased investment opportunity in Evans, Colorado. This property consists of a portfolio of two 4,400 square-foot industrial buildings, each with (3) 14-ft overhead doors. The total building square footage is 8,800 SF and sits on 1.52 acres with a fully fenced yard.

| Price:                          | \$1,738,114                       |
|---------------------------------|-----------------------------------|
| Price/SF:                       | \$197.51/SF                       |
| In Place NOI:                   | \$121,668                         |
| Address:                        | 1510 44th St., Evans, CO 80620    |
| County:                         | Weld County                       |
| Parcels:                        | 096130402034<br>096130402035      |
| Zoning:                         | I-1(Light Industrial)             |
| Site Square Footage:            | 66,165 SF (1.52 Acres)            |
| <b>Building Square Footage:</b> | 8,800 SF (2 Buildings - 4,400 SF) |
| Tenant Count:                   | 2                                 |
| OH Doors                        | (6) 14ft Overhead Doors           |
|                                 |                                   |