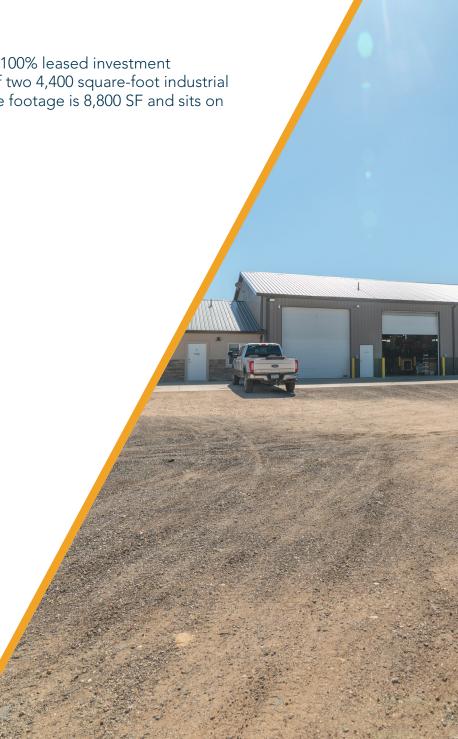

#### THE OFFERING

Waypoint Real Estate and Hub Real Estate are pleased to present this 100% leased investment opportunity in Evans, Colorado. This property consists of a portfolio of two 4,400 square-foot industrial buildings, each with (3) 14-ft overhead doors. The total building square footage is 8,800 SF and sits on 1.52 acres with a fully fenced yard.