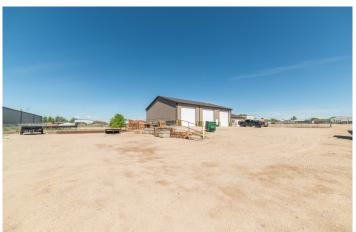

#### THE OFFERING

Waypoint Real Estate and Hub Real Estate are pleased to present this 100% leased investment opportunity in Evans, Colorado. This property consists of a portfolio of two 4,400 square-foot industrial buildings, each with (3) 14-ft overhead doors. The total building square footage is 8,800 SF and sits on 1.52 acres with a fully fenced yard.

| Price:                          | \$1,738,114                       |
|---------------------------------|-----------------------------------|
| Price/SF:                       | \$197.51/SF                       |
| In Place NOI:                   | \$121,668                         |
| Address:                        | 1510 44th St., Evans, CO 80620    |
| County:                         | Weld County                       |
| Parcels:                        | 096130402034<br>096130402035      |
| Zoning:                         | I-1(Light Industrial)             |
| Site Square Footage:            | 66,165 SF (1.52 Acres)            |
| <b>Building Square Footage:</b> | 8,800 SF (2 Buildings - 4,400 SF) |
| Tenant Count:                   | 2                                 |
| OH Doors                        | (6) 14ft Overhead Doors           |
|                                 |                                   |