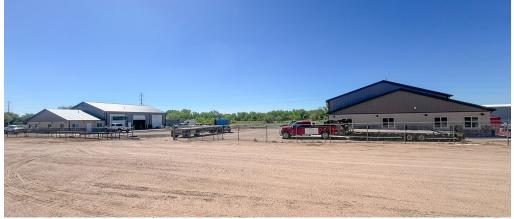

#### THE OFFERING

Waypoint Real Estate and Hub Real Estate are pleased to present this 100% leased investment opportunity in Evans, Colorado. This property consists of a portfolio of two 4,400 square-foot industrial buildings, each with (3) 14-ft overhead doors. The total building square footage is 8,800 SF and sits on 1.52 acres with a fully fenced yard.

| Price:                          | \$1,738,114                       |
|---------------------------------|-----------------------------------|
| Price/SF:                       | \$197.51/SF                       |
| In Place NOI:                   | \$121,668                         |
| Address:                        | 1510 44th St., Evans, CO 80620    |
| County:                         | Weld County                       |
| Parcels:                        | 096130402034<br>096130402035      |
| Zoning:                         | I-1(Light Industrial)             |
| Site Square Footage:            | 66,165 SF (1.52 Acres)            |
| <b>Building Square Footage:</b> | 8,800 SF (2 Buildings - 4,400 SF) |
| Tenant Count:                   | 2                                 |
| OH Doors                        | (6) 14ft Overhead Doors           |
|                                 |                                   |