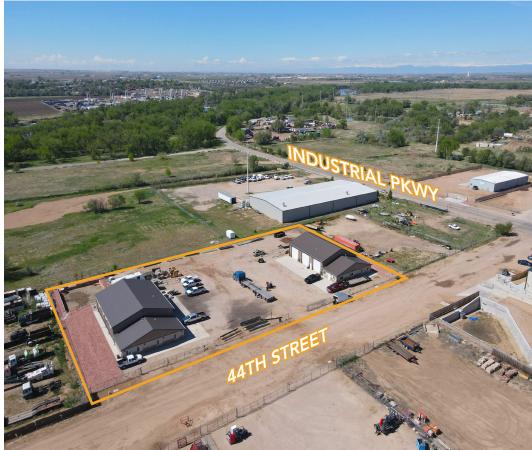

Price/SF:                       | \$197.51/SF                       |
| In Place NOI:                   | \$121,668                         |
| Address:                        | 1510 44th St., Evans, CO 80620    |
| County:                         | Weld County                       |
| Parcels:                        | 096130402034<br>096130402035      |
| Zoning:                         | I-1(Light Industrial)             |
| Site Square Footage:            | 66,165 SF (1.52 Acres)            |
| <b>Building Square Footage:</b> | 8,800 SF (2 Buildings - 4,400 SF) |
| Tenant Count:                   | 2                                 |
| OH Doors                        | (6) 14ft Overhead Doors           |
|                                 |                                   |



















## **REGIONAL MAP**







## **NEIGHBORHOOD MAP**











## **1510 44TH ST** EVANS, CO 80634



### **CONTACT**

BRIAN SMERUD (970) 415-0538 bsmerud@waypointRE.com

PATRICK ROWE (303) 931-4774 patrickrowe@hubreal.com this communication is strictly confidential. This information has been obtained from sources believed to be reliable but has not been verified. NO WARRANTY OR REPRESENTATION, EXPRESS OR IMPLIED, IS MADE AS TO THE CONDITION OF THE PROPERTY (OR PROPERTIES) REFERENCED HEREIN OR AS TO THE ACCURACY OR COMPLETENESS OF THE INFORMATION CONTAINED HEREIN, AND SAME IS SUBMITTED SUBJECT TO ERRORS, OMISSIONS, CHANGE OF PRICE, RENTAL OR OTHER CONDITIONS, WITHDRAWAL WITHOUT NOTICE, AND TO ANY SPECIAL LISTING CONDITIONS IMPOSED BY THE PROPERTY OWNER(S). ANY PROJECTIONS, OPINION