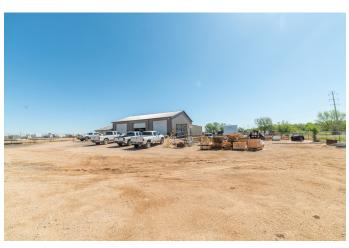

#### THE OFFERING

Waypoint Real Estate and Hub Real Estate are pleased to present this 100% leased investment opportunity in Evans, Colorado. This property consists of a portfolio of two 4,400 square-foot industrial buildings, each with (3) 14-ft overhead doors. The total building square footage is 8,800 SF and sits on 1.52 acres with a fully fenced yard.

| Price:                          | \$1,738,114                       |
|---------------------------------|-----------------------------------|
| Price/SF:                       | \$197.51/SF                       |
| In Place NOI:                   | \$121,668                         |
| Address:                        | 1510 44th St., Evans, CO 80620    |
| County:                         | Weld County                       |
| Parcels:                        | 096130402034<br>096130402035      |
| Zoning:                         | I-1(Light Industrial)             |
| Site Square Footage:            | 66,165 SF (1.52 Acres)            |
| <b>Building Square Footage:</b> | 8,800 SF (2 Buildings - 4,400 SF) |
| Tenant Count:                   | 2                                 |
| OH Doors                        | (6) 14ft Overhead Doors           |
|                                 |                                   |