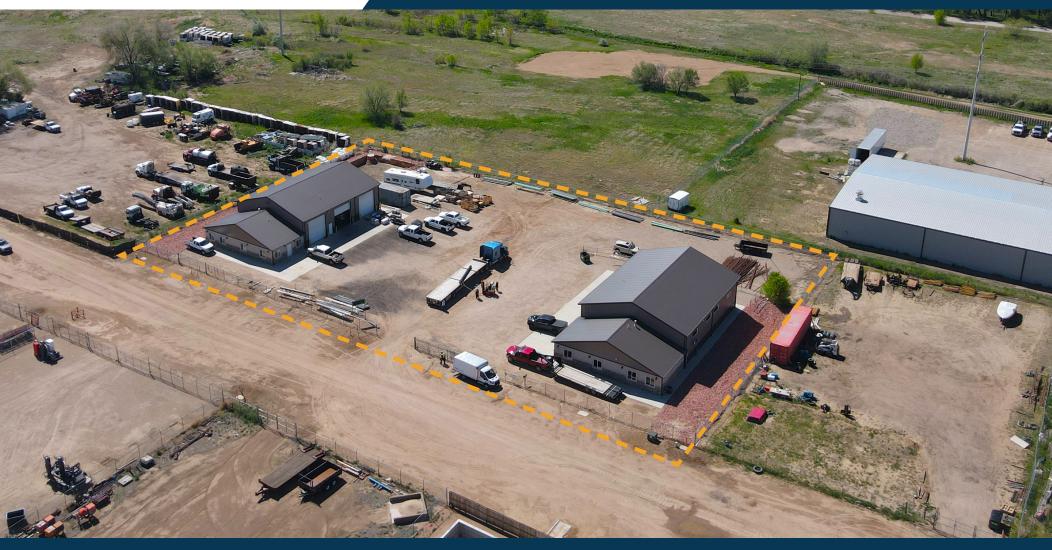

# **1510 44TH ST** EVANS, CO 80620

## **KEY INVESTMENT HIGHLIGHTS**

8,800 SF Industrial/Flex 2 Buildings - 4,400 SF each

66,165 SF (1.52 acre) Site with Huge Fenced Yard

Sale Price: \$1,738,114 (\$197.51/SF)

Cap Rate: 7%

100% Leased - 2 Tenants

#### THE OFFERING

Waypoint Real Estate and Hub Real Estate are pleased to present this 100% leased investment opportunity in Evans, Colorado. This property consists of a portfolio of two 4,400 square-foot industrial buildings, each with (3) 14-ft overhead doors. The total building square footage is 8,800 SF and sits on 1.52 acres with a fully fenced yard.