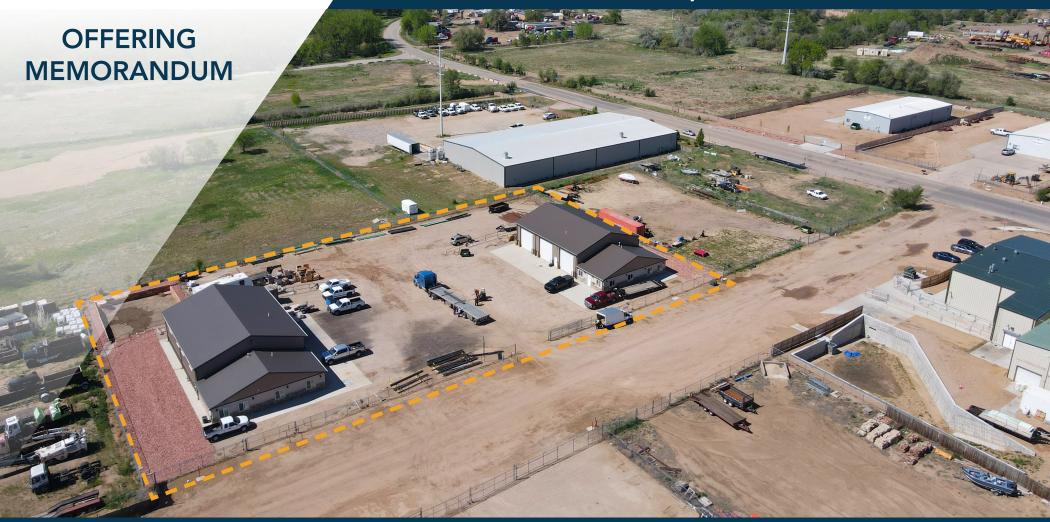

# **1510 44TH ST** EVANS, CO 80620

## **KEY INVESTMENT HIGHLIGHTS**

8,800 SF Industrial/Flex 2 Buildings - 4,400 SF each

66,165 SF (1.52 acre) Site with Huge Fenced Yard

Sale Price: \$1,738,114 (\$197.51/SF)

Cap Rate: 7%

100% Leased - 2 Tenants