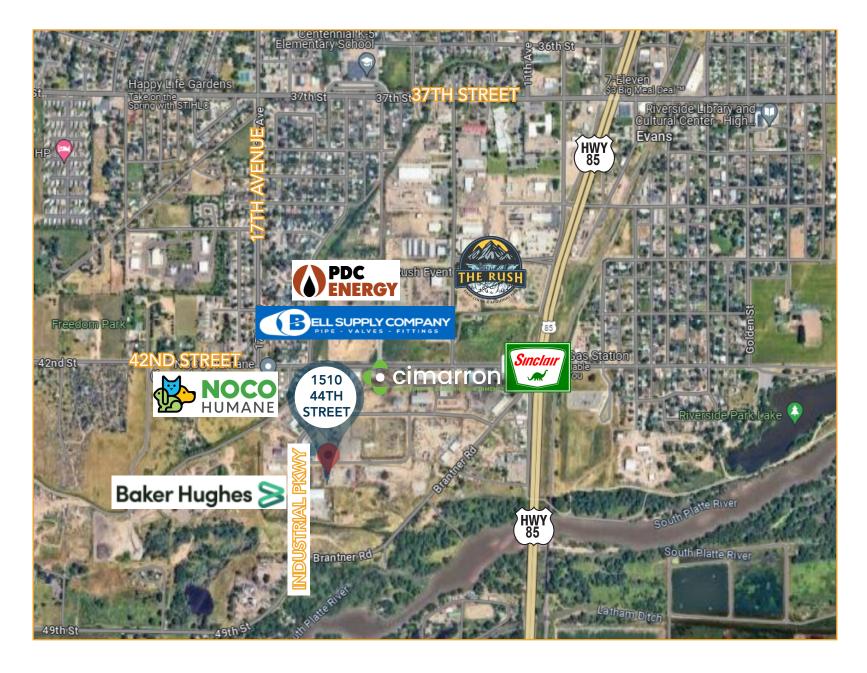

|
| In Place NOI:                   | \$121,668                         |
| Address:                        | 1510 44th St., Evans, CO 80620    |
| County:                         | Weld County                       |
| Parcels:                        | 096130402034<br>096130402035      |
| Zoning:                         | I-1(Light Industrial)             |
| Site Square Footage:            | 66,165 SF (1.52 Acres)            |
| <b>Building Square Footage:</b> | 8,800 SF (2 Buildings - 4,400 SF) |
| Tenant Count:                   | 2                                 |
| OH Doors                        | (6) 14ft Overhead Doors           |
|                                 |                                   |



















## **REGIONAL MAP**







## **NEIGHBORHOOD MAP**











## **1510 44TH ST** EVANS, CO 80634



### **CONTACT**

BRIAN SMERUD (970) 415-0538 bsmerud@waypointRE.com

PATRICK ROWE (303) 931-4774 patrickrowe@hubreal.com this communication is strictly confidential. This information has been obtained from sources believed to be reliable but has not been verified. NO WARRANTY OR REPRESENTATION, EXPRESS OR IMPLIED, IS MADE AS TO THE CONDITION OF THE PROPERTY (OR PROPERTIES) REFERENCED HEREIN OR AS TO THE ACCURACY OR COMPLETENESS OF THE INFORMATION CONTAINED HEREIN, AND SAME IS SUBMITTED SUBJECT TO ERRORS, OMISSIONS, CHANGE OF PRICE, RENTAL OR OTHER CONDITIONS, WITHDRAWAL WITHOUT NOTICE, AND TO ANY SPECIAL LISTING CONDITIONS IMPOSED BY THE PROPERTY OWNER(S). ANY PROJECTIONS, OPINIONS OR ESTIMATES ARE SUBJECT TO UNCERTAINTY AND DO NOT SIGNIFY C