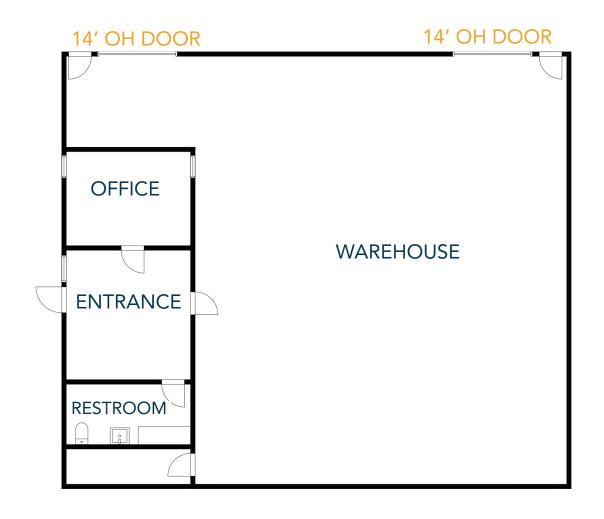

#### UNINCORPORATED WELD COUNTY INDUSTRIAL PROPERTY WITH LARGE YARD

- Consists of entry area, private office, restroom, and warehouse space with (2x) 14ft OH doors
- Located in unincorporated Weld County
- Easy US 85 access
- 3.5 acre parcel
- Large yard
- Power: 480v 1000amp electric
- (2x) 14 ft overhead doors

### **FLOORPLAN**