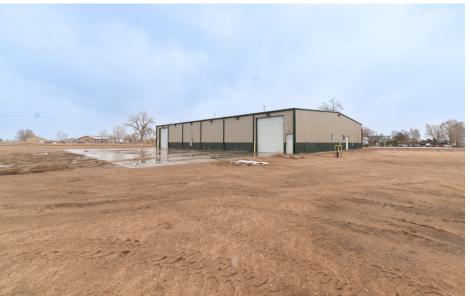

Space Available

9,600 SF

Sale Price:

\$2,250,000 \$23

\$ / SF:

\$234.38 / SF

Lot Size:

Approx. 3.5 acres

FOR SALE EASY US 85 ACCESS

**20921 COUNTY ROAD 33** 

**LASALLE, CO 80631** 

480V 1000 AMP ELECTRIC
UNINCORPORATED WELD
COUNTY
3.5 ACRE PARCEL

#### UNINCORPORATED WELD COUNTY INDUSTRIAL PROPERTY WITH LARGE YARD

- Consists of entry area, private office, restroom, and warehouse space with (2x) 14ft OH doors
- Located in unincorporated Weld County
- Easy US 85 access
- 3.5 acre parcel
- Large yard
- Power: 480v 1000amp electric
- (2x) 14 ft overhead doors



### **FLOORPLAN**





## **PROPERTY PHOTOS**











# **EXTERIOR PHOTOS**











#### **20921 COUNTY ROAD 33**



Information contained herein is not guaranteed. Potential land purchasers and tenants are advised to verify all information. Price, terms and information are subject to change.



CONTACT: Brian Smerud, CCIM • 970-415-0538 • bsmerud@waypointRE.com Erik Caffee • 970-218-4284 • ecaffee@waypointRE.com