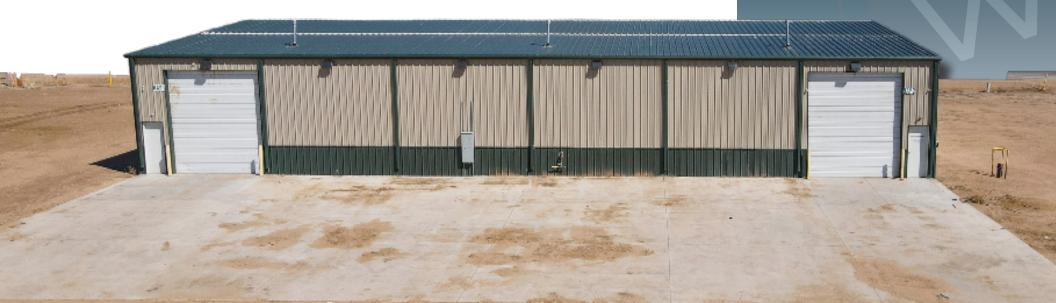

#### UNINCORPORATED WELD COUNTY INDUSTRIAL PROPERTY WITH LARGE YARD

- Consists of entry area, private office, restroom, and warehouse space with (2x) 14ft OH doors
- Located in unincorporated Weld County
- Easy US 85 access
- 3.5 acre parcel
- Large yard
- Power: 480v 1000amp electric
- (2x) 14 ft overhead doors

# **EXTERIOR PHOTOS**