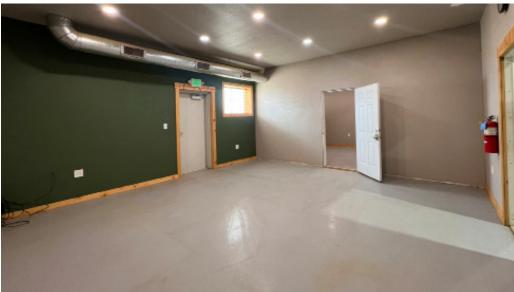

Space Available

9,600 SF

Sale Price:

\$2,250,000 \$23

\$ / SF:

\$234.38 / SF

Lot Size:

Approx. 3.5 acres

FOR SALE EASY US 85 ACCESS

**20921 COUNTY ROAD 33** 

**LASALLE, CO 80631** 

480V 1000 AMP ELECTRIC
UNINCORPORATED WELD
COUNTY
3.5 ACRE PARCEL

#### UNINCORPORATED WELD COUNTY INDUSTRIAL PROPERTY WITH LARGE YARD

- Consists of entry area, private office, restroom, and warehouse space with (2x) 14ft OH doors
- Located in unincorporated Weld County
- Easy US 85 access
- 3.5 acre parcel
- Large yard
- Power: 480v 1000amp electric
- (2x) 14 ft overhead doors



### **FLOORPLAN**





## **PROPERTY PHOTOS**











# **EXTERIOR PHOTOS**











#### **20921 COUNTY ROAD 33**



Information contained herein is not guaranteed. Potential land purchasers and tenants are advised to verify all information. Price, terms and information are subject to change.



CONTACT: Brian Smerud, CCIM • 970-415-0538 • bsmerud@waypointRE.com Erik Caffee • 970-218-4284 • ecaffee@waypointRE.com