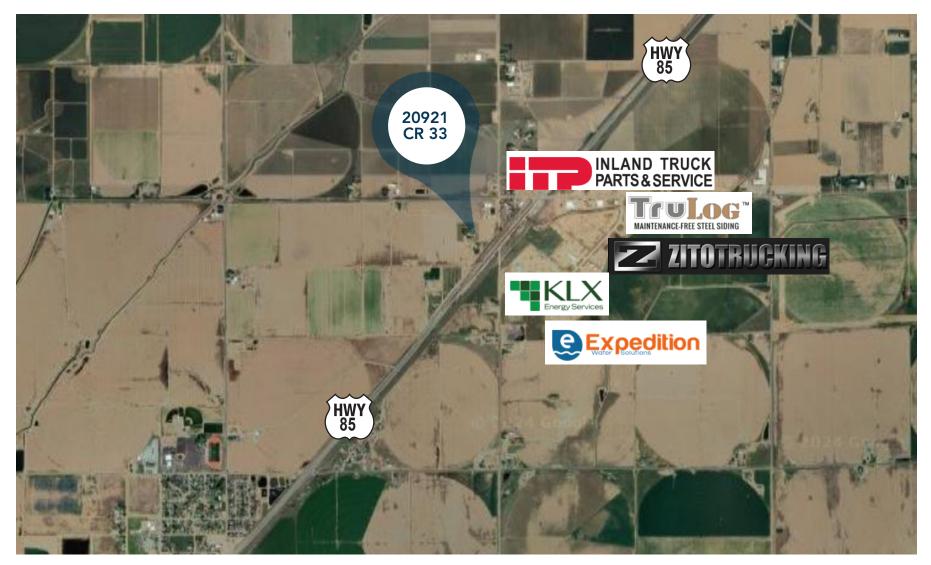

FOR SALE EASY US 85 ACCESS

**20921 COUNTY ROAD 33** 

**LASALLE, CO 80631** 

480V 1000 AMP ELECTRIC
UNINCORPORATED WELD
COUNTY
3.5 ACRE PARCEL

#### UNINCORPORATED WELD COUNTY INDUSTRIAL PROPERTY WITH LARGE YARD

- Consists of entry area, private office, restroom, and warehouse space with (2x) 14ft OH doors
- Located in unincorporated Weld County
- Easy US 85 access
- 3.5 acre parcel
- Large yard
- Power: 480v 1000amp electric
- (2x) 14 ft overhead doors