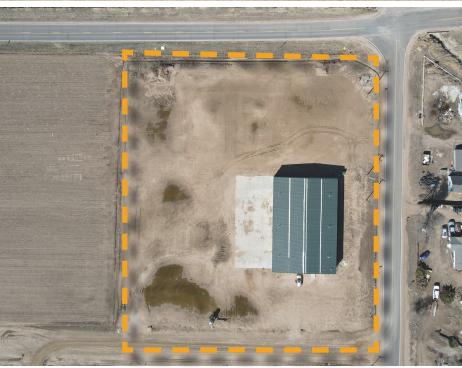

#### UNINCORPORATED WELD COUNTY INDUSTRIAL PROPERTY WITH LARGE YARD

- Consists of entry area, private office, restroom, and warehouse space with (2x) 14ft OH doors
- Located in unincorporated Weld County
- Easy US 85 access
- 3.5 acre parcel
- Large yard
- Power: 480v 1000amp electric
- (2x) 14 ft overhead doors

# **EXTERIOR PHOTOS**