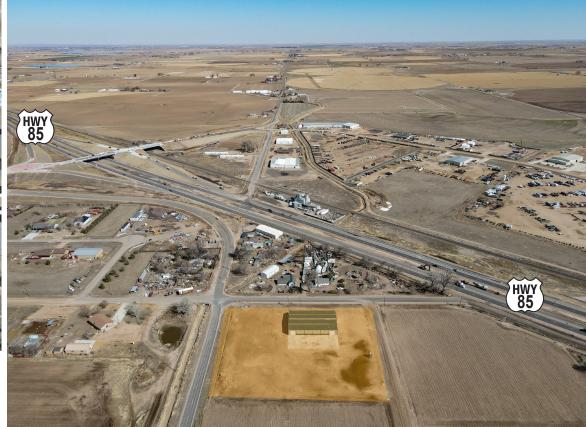

FOR SALE EASY US 85 ACCESS

**20921 COUNTY ROAD 33** 

**LASALLE, CO 80631** 

480V 1000 AMP ELECTRIC
UNINCORPORATED WELD
COUNTY
3.5 ACRE PARCEL

#### UNINCORPORATED WELD COUNTY INDUSTRIAL PROPERTY WITH LARGE YARD

- Consists of entry area, private office, restroom, and warehouse space with (2x) 14ft OH doors
- Located in unincorporated Weld County
- Easy US 85 access
- 3.5 acre parcel
- Large yard
- Power: 480v 1000amp electric
- (2x) 14 ft overhead doors