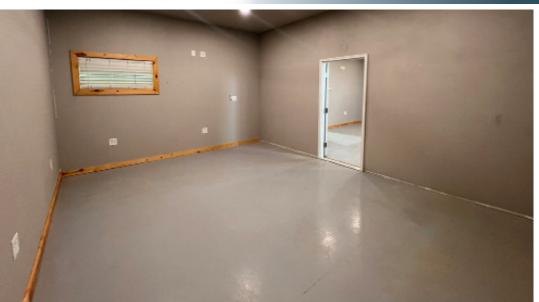

Space Available

9,600 SF

Sale Price:

\$2,250,000 \$23

\$ / SF:

\$234.38 / SF

Lot Size:

Approx. 3.5 acres

FOR SALE EASY US 85 ACCESS

**20921 COUNTY ROAD 33** 

**LASALLE, CO 80631** 

480V 1000 AMP ELECTRIC
UNINCORPORATED WELD
COUNTY
3.5 ACRE PARCEL

#### UNINCORPORATED WELD COUNTY INDUSTRIAL PROPERTY WITH LARGE YARD

- Consists of entry area, private office, restroom, and warehouse space with (2x) 14ft OH doors
- Located in unincorporated Weld County
- Easy US 85 access
- 3.5 acre parcel
- Large yard
- Power: 480v 1000amp electric
- (2x) 14 ft overhead doors



### **FLOORPLAN**





## **PROPERTY PHOTOS**











# **EXTERIOR PHOTOS**











#### **20921 COUNTY ROAD 33**



Information contained herein is not guaranteed. Potential land purchasers and tenants are advised to verify all information. Price, terms and information are subject to change.



CONTACT: Brian Smerud, CCIM • 970-415-0538 • bsmerud@waypointRE.com Erik Caffee • 970-218-4284 • ecaffee@waypointRE.com