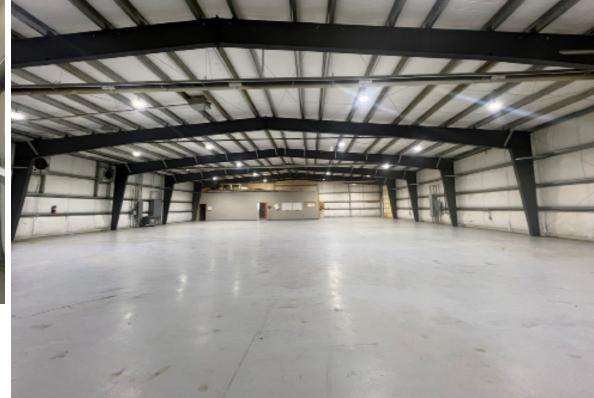

Space Available

9,600 SF

Sale Price:

\$2,250,000 \$23

\$ / SF:

\$234.38 / SF

Lot Size:

Approx. 3.5 acres

FOR SALE EASY US 85 ACCESS

**20921 COUNTY ROAD 33** 

**LASALLE, CO 80631** 

480V 1000 AMP ELECTRIC
UNINCORPORATED WELD
COUNTY
3.5 ACRE PARCEL

#### UNINCORPORATED WELD COUNTY INDUSTRIAL PROPERTY WITH LARGE YARD

- Consists of entry area, private office, restroom, and warehouse space with (2x) 14ft OH doors
- Located in unincorporated Weld County
- Easy US 85 access
- 3.5 acre parcel
- Large yard
- Power: 480v 1000amp electric
- (2x) 14 ft overhead doors



### **FLOORPLAN**





## **PROPERTY PHOTOS**











# **EXTERIOR PHOTOS**











#### **20921 COUNTY ROAD 33**



Information contained herein is not guaranteed. Potential land purchasers and tenants are advised to verify all information. Price, terms and information are subject to change.



CONTACT: Brian Smerud, CCIM • 970-415-0538 • bsmerud@waypointRE.com Erik Caffee • 970-218-4284 • ecaffee@waypointRE.com