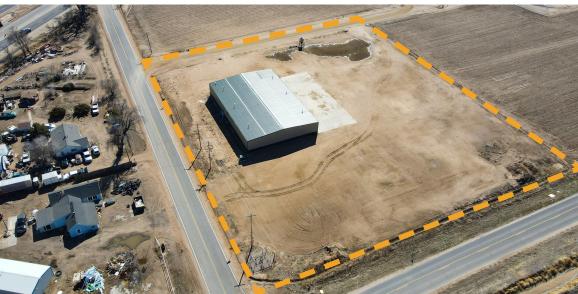

Space Available

9,600 SF

Sale Price:

\$2,250,000 \$23

\$ / SF:

\$234.38 / SF

Lot Size:

Approx. 3.5 acres

FOR SALE EASY US 85 ACCESS

**20921 COUNTY ROAD 33** 

**LASALLE, CO 80631** 

480V 1000 AMP ELECTRIC
UNINCORPORATED WELD
COUNTY
3.5 ACRE PARCEL

#### UNINCORPORATED WELD COUNTY INDUSTRIAL PROPERTY WITH LARGE YARD

- Consists of entry area, private office, restroom, and warehouse space with (2x) 14ft OH doors
- Located in unincorporated Weld County
- Easy US 85 access
- 3.5 acre parcel
- Large yard
- Power: 480v 1000amp electric
- (2x) 14 ft overhead doors