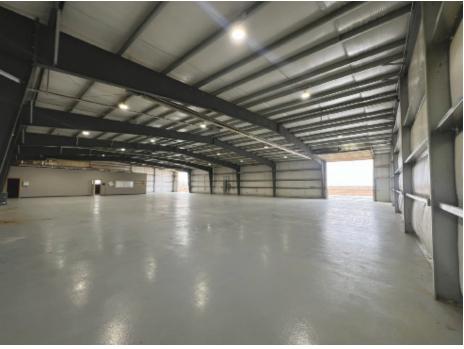

Space Available

9,600 SF

Sale Price:

\$2,250,000 \$23

\$ / SF:

\$234.38 / SF

Lot Size:

Approx. 3.5 acres

FOR SALE EASY US 85 ACCESS

**20921 COUNTY ROAD 33** 

**LASALLE, CO 80631** 

480V 1000 AMP ELECTRIC
UNINCORPORATED WELD
COUNTY
3.5 ACRE PARCEL

#### UNINCORPORATED WELD COUNTY INDUSTRIAL PROPERTY WITH LARGE YARD

- Consists of entry area, private office, restroom, and warehouse space with (2x) 14ft OH doors
- Located in unincorporated Weld County
- Easy US 85 access
- 3.5 acre parcel
- Large yard
- Power: 480v 1000amp electric
- (2x) 14 ft overhead doors



### **FLOORPLAN**





## **PROPERTY PHOTOS**











# **EXTERIOR PHOTOS**











#### **20921 COUNTY ROAD 33**



Information contained herein is not guaranteed. Potential land purchasers and tenants are advised to verify all information. Price, terms and information are subject to change.



CONTACT: Brian Smerud, CCIM • 970-415-0538 • bsmerud@waypointRE.com Erik Caffee • 970-218-4284 • ecaffee@waypointRE.com