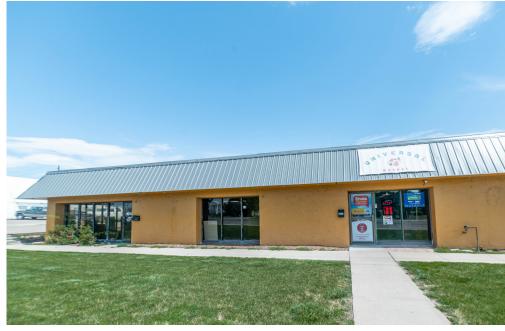

## **PROPERTY PHOTOS**

## RETAIL SPACE WITH HIGH EXPOSURE DISPLAY WINDOWS FOR LEASE

- Excellent frontage on 9th St/BUS-34 with easy access to Hwy 85
- Surrounded by restaurants, retail and lifestyle amenities
- Consists of a large retail space with display windows, open plan layout, office, and private restroom
- Traffic Count Approx. 14,000 vehicles per day (2022)
- On-site parking