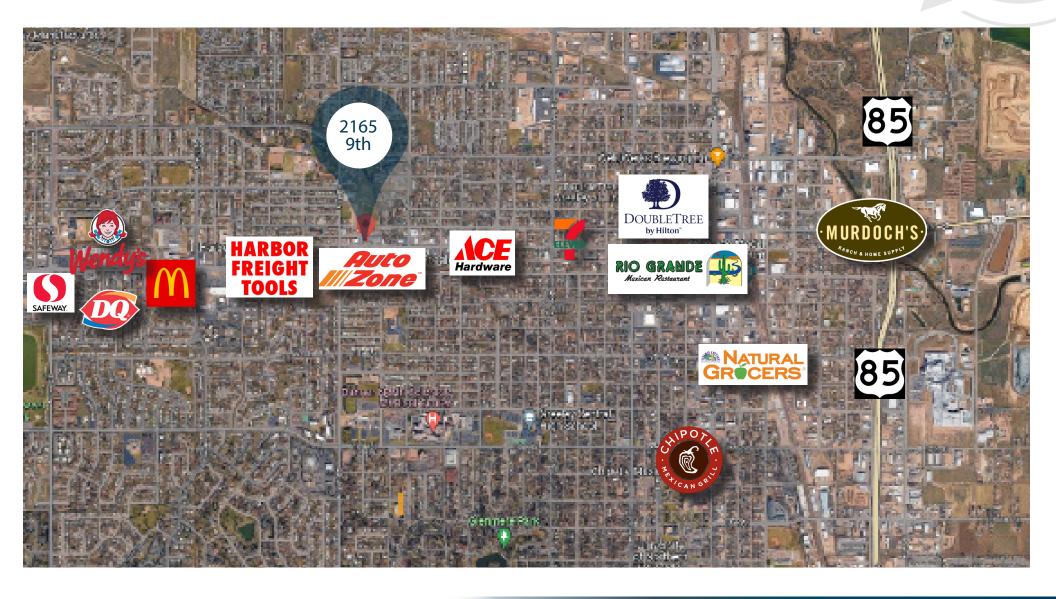

## **AREA MAP**

CONTACT: Brian Smerud, CCIM • 970-415-0538 • bsmerud@waypointRE.com Erik Caffee • 970-218-4284 • ecaffee@waypointRE.com

## RETAIL SPACE WITH HIGH EXPOSURE DISPLAY WINDOWS FOR LEASE

- Excellent frontage on 9th St/BUS-34 with easy access to Hwy 85
- Surrounded by restaurants, retail and lifestyle amenities
- Consists of a large retail space with display windows, open plan layout, office, and private restroom
- Traffic Count Approx. 14,000 vehicles per day (2022)
- On-site parking