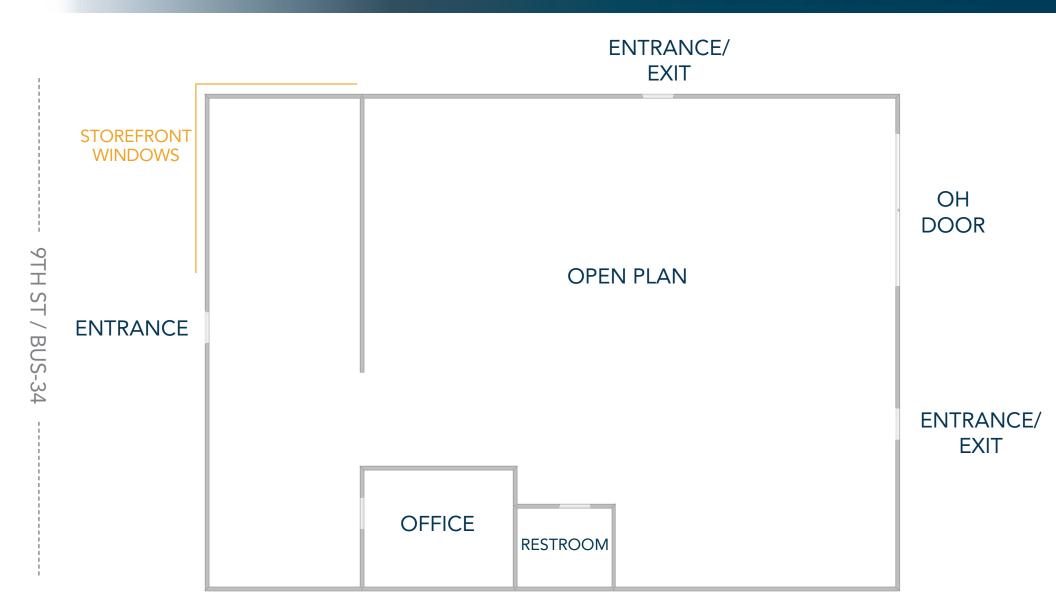

## PROPERTY FLOOR PLAN

## RETAIL SPACE WITH HIGH EXPOSURE DISPLAY WINDOWS FOR LEASE

- Excellent frontage on 9th St/BUS-34 with easy access to Hwy 85
- Surrounded by restaurants, retail and lifestyle amenities
- Consists of a large retail space with display windows, open plan layout, office, and private restroom
- Traffic Count Approx. 14,000 vehicles per day (2022)
- On-site parking