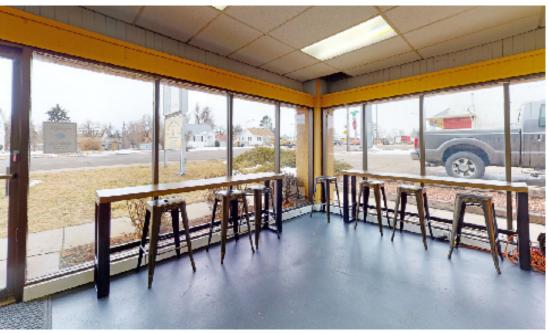

## RETAIL SPACE WITH HIGH EXPOSURE DISPLAY WINDOWS FOR LEASE

- Excellent frontage on 9th St/BUS-34 with easy access to Hwy 85
- Surrounded by restaurants, retail and lifestyle amenities
- Consists of a large retail space with display windows, open plan layout, office, and private restroom
- Traffic Count Approx. 14,000 vehicles per day (2022)
- On-site parking

## **PROPERTY PHOTOS**