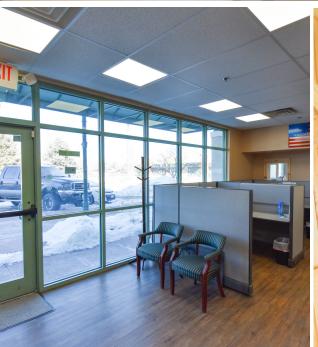

ue. Demand for office in this area of Greeley is driven by UCHealth's west Greeley Hospital. The hospital opened in 2019, is approximately 212,000 SF, and has 91 beds. In addition, UCHealth has built a medical office adjacent to the hospital. The UCHealth campus is a major value generator for the area and should continue to drive demand for all types of commercial use, which should drive rents higher in the area.

#### **GREELEY OVERVIEW**

- Third fastest growing MSA in the nation.
- Greeley/Fort Collins region projected to grow by over 100% over the next 30 years.
- Forbes magazine ranks Greeley MSA the 6th fastest "job growth" market in the nation.
- Ranked #1 by WalletHub for "Jobs and the Economy" out of 515 cities nationally.

## **UNIT #100 FLOORPLAN**



# **PROPERTY PHOTOS**















# **AREA MAP**





CONTACT: Brian Smerud, CCIM • 970-415-0538 • bsmerud@waypointRE.com Jake Arnold • 970-294-5331 • jarnold@waypointRE.com

BRIAN SMERUD, CCIM / JAKE ARNOLD

125 S Howes Street Suite 500, Fort Collins, CO 80521 • 970-632-5050 • www.waypointRE.com