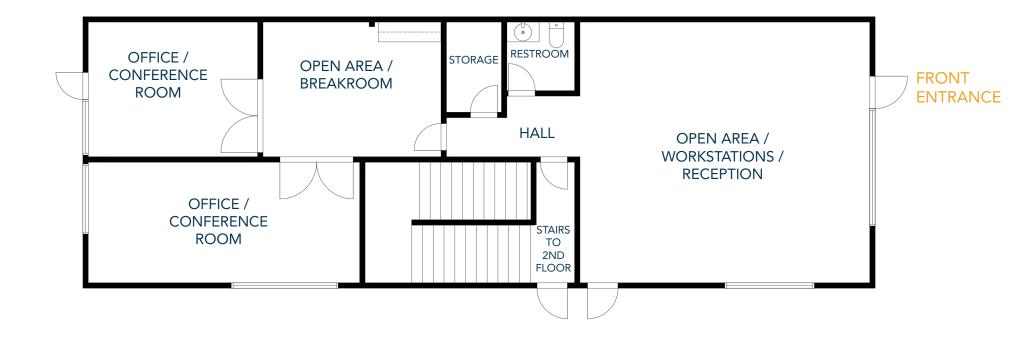

t US Highway 34 and 65th Avenue. Demand for office in this area of Greeley is driven by UCHealth's west Greeley Hospital. The hospital opened in 2019, is approximately 212,000 SF, and has 91 beds. In addition, UCHealth has built a medical office adjacent to the hospital. The UCHealth campus is a major value generator for the area and should continue to drive demand for all types of commercial use, which should drive rents higher in the area.

#### **GREELEY OVERVIEW**

- Third fastest growing MSA in the nation.
- Greeley/Fort Collins region projected to grow by over 100% over the next 30 years.
- Forbes magazine ranks Greeley MSA the 6th fastest "job growth" market in the nation.
- Ranked #1 by WalletHub for "Jobs and the Economy" out of 515 cities nationally.

## **UNIT #100 FLOORPLAN**



# **PROPERTY PHOTOS**















# **AREA MAP**





CONTACT: Brian Smerud, CCIM • 970-415-0538 • bsmerud@waypointRE.com Jake Arnold • 970-294-5331 • jarnold@waypointRE.com

BRIAN SMERUD, CCIM / JAKE ARNOLD

125 S Howes Street Suite 500, Fort Collins, CO 80521 • 970-632-5050 • www.waypointRE.com