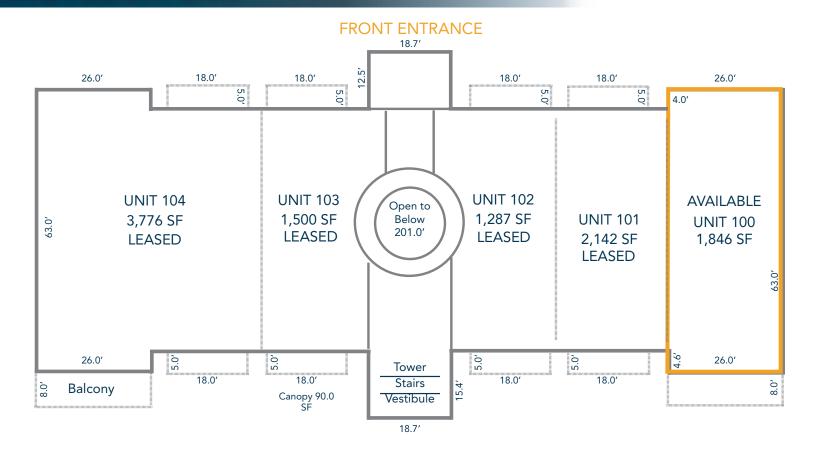

# ST. MICHAELS CLOCKTOWER

**3050 67TH AVENUE** GREELEY, CO 80634



Available Space #100 1,846 SF





2025 estimate

#### DESIRABLE OFFICE SPACE FOR LEASE IN A GROWING COMMERCIAL CENTER

- Large professional office available in a prime location
- Private offices, conference rooms, restrooms, breakroom and more
- Abundance of parking for tenants and customers

- Traffic Counts 36,097 per day at Highway 34
- Adjacent to UCHealth Greeley Hospital
- Large windows for abundant natural light
- Quick access to Highway 34



### **BUILDING FLOORPLAN**



#### PROPERTY OVERVIEW

St. Michaels Clocktower office building is a multi-tenant office property in Greeley, CO. It is ideally located in the St. Michaels development of fast-growing west Greeley at US Highway 34 and 65th Avenue. Demand for office in this area of Greeley is driven by UCHealth's west Greeley Hospital. The hospital opened in 2019, is approximately 212,000 SF, and has 91 beds. In addition, UCHealth has built a medical office adjacent to the hospital. The UCHealth campus is a major value generator for the area and should continue to drive demand for all types of commercial use, which should drive rents higher in the area.

#### **GREELEY OVERVIEW**

- Third fastest growing MSA in the nation.
- Greeley/Fort Collins region projected to grow by over 100% over the next 30 years