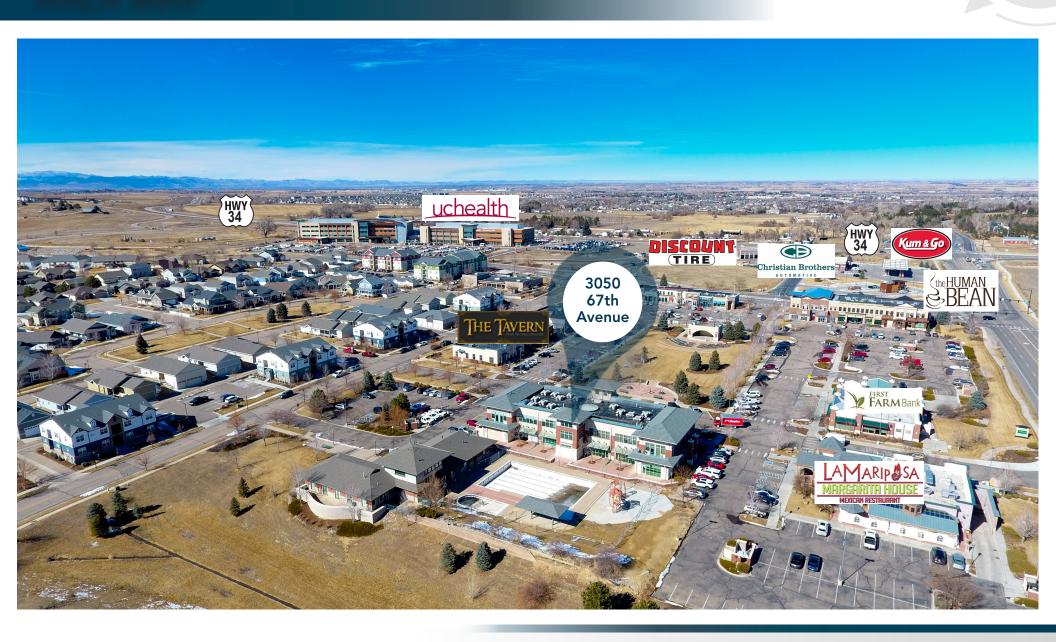

# **AREA MAP**

CONTACT: Brian Smerud, CCIM • 970-415-0538 • bsmerud@waypointRE.com Jake Arnold • 970-294-5331 • jarnold@waypointRE.com

BRIAN SMERUD, CCIM / JAKE ARNOLD

125 S Howes Street Suite 500, Fort Collins, CO 80521 • 970-632-5050 • www.waypointRE.com

#### PROPERTY OVERVIEW

St. Michaels Clocktower office building is a multi-tenant office property in Greeley, CO. It is ideally located in the St. Michaels development of fast-growing west Greeley at US Highway 34 and 65th Avenue. Demand for office in this area of Greeley is driven by UCHealth's west Greeley Hospital. The hospital opened in 2019, is approximately 212,000 SF, and has 91 beds. In addition, UCHealth has built a medical office adjacent to the hospital. The UCHealth campus is a major value generator for the area and should continue to drive demand for all types of commercial use, which should drive rents higher in the area.