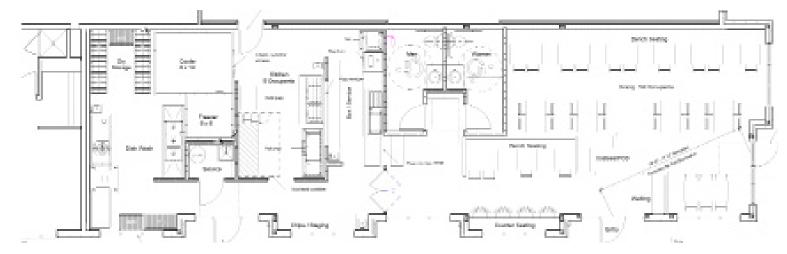

CO 80631



# Available Space 2,146 SF

## Lease Details \$28.00 / SF NNN \$80.00 / SF TA

## NNN Rate \$7.00 / SF

GREAT LOCATION IN FAST GROWING AND DEVELOPING DOWNTOWN GREELEY ADJACENT TO UNC

- High Demand Retail or Restaurant Location in Downtown Greeley
- Maddie Downtown Development is adding Approx. 1,000 New Apartment Units to the Area
- Zoning is Commercial High Density

A BANDALS

Outside Patio Available and Hood Installed

# **SITE PLAN**

#### **GREELEY OVERVIEW**

- Third fastest growing MSA in the nation
- Greeley/Fort Collins region projected to grow by over 100% over the next 30 years.
- Forbes magazine ranks Greeley MSA the 6th fastest "job growth" market in the nation
- Ranked #1 by Wallethub for "Jobs and the Economy" out of 515 cities nationally.





### PROPERTY







RESTAURANT CONCEPTUAL

#### **GREELEY DEMOGRAPHICS**

#### DAYTIME EMPLOYMENT

|                                     | 1 Mile    |            |                           | 3 Mile    |            |                           | 5 Mile    |            |                           |
|-------------------------------------|-----------|------------|---------------------------|-----------|------------|---------------------------|-----------|------------|---------------------------|
|                                     | Employees | Businesses | Employees<br>Per Business | Employees | Businesses | Employees<br>Per Business | Employees | Businesses | Employees<br>Per Business |
| Service-Producing Industries        | 14,040    | 1,090      | 13                        | 36,258    | 3,404      | 11