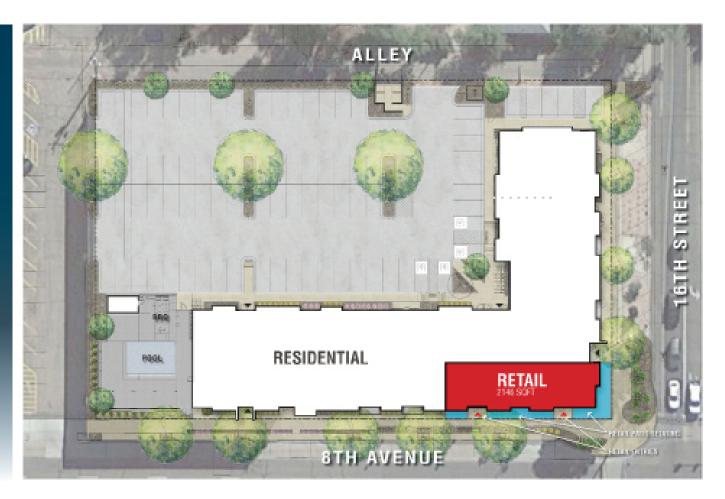

# **SITE PLAN**

# Available Space 2,146 SF

A BANDALS

Outside Patio Available and Hood Installed