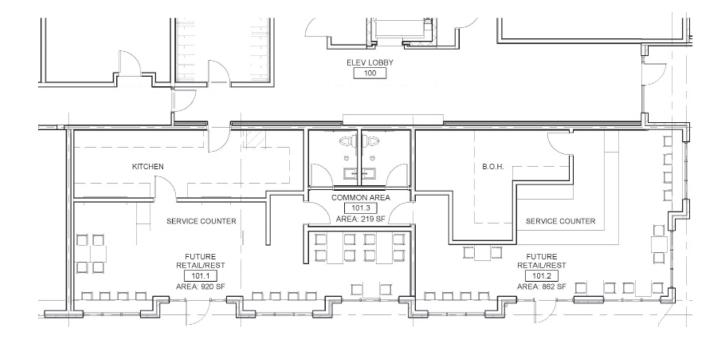

, CO 80631



# Available Space 2,146 SF

## Lease Details \$28.00 / SF NNN \$80.00 / SF TA

## NNN Rate \$7.00 / SF

GREAT LOCATION IN FAST GROWING AND DEVELOPING DOWNTOWN GREELEY ADJACENT TO UNC

- High Demand Retail or Restaurant Location in Downtown Greeley
- Maddie Downtown Development is adding Approx. 1,000 New Apartment Units to the Area
- Zoning is Commercial High Density

A BANDALS

Outside Patio Available and Hood Installed

# **SITE PLAN**

#### **GREELEY OVERVIEW**

- Third fastest growing MSA in the nation
- Greeley/Fort Collins region projected to grow by over 100% over the next 30 years.
- Forbes magazine ranks Greeley MSA the 6th fastest "job growth" market in the nation
- Ranked #1 by Wallethub for "Jobs and the Economy" out of 515 cities nationally.





### PROPERTY







RESTAURANT CONCEPTUAL

#### **GREELEY DEMOGRAPHICS**

#### DAYTIME EMPLOYMENT

|                                     | 1 Mile    |            |                           | 3 Mile    |            |                           | 5 Mile    |            |                           |
|-------------------------------------|-----------|------------|---------------------------|-----------|------------|---------------------------|-----------|------------|---------------------------|
|                                     | Employees | Businesses | Employees<br>Per Business | Employees | Businesses | Employees<br>Per Business | Employees | Businesses | Employees<br>Per Business |
| Service-Producing Industries        | 14,040    | 1,090      | 13                        | 36,258    | 3,404      | 11