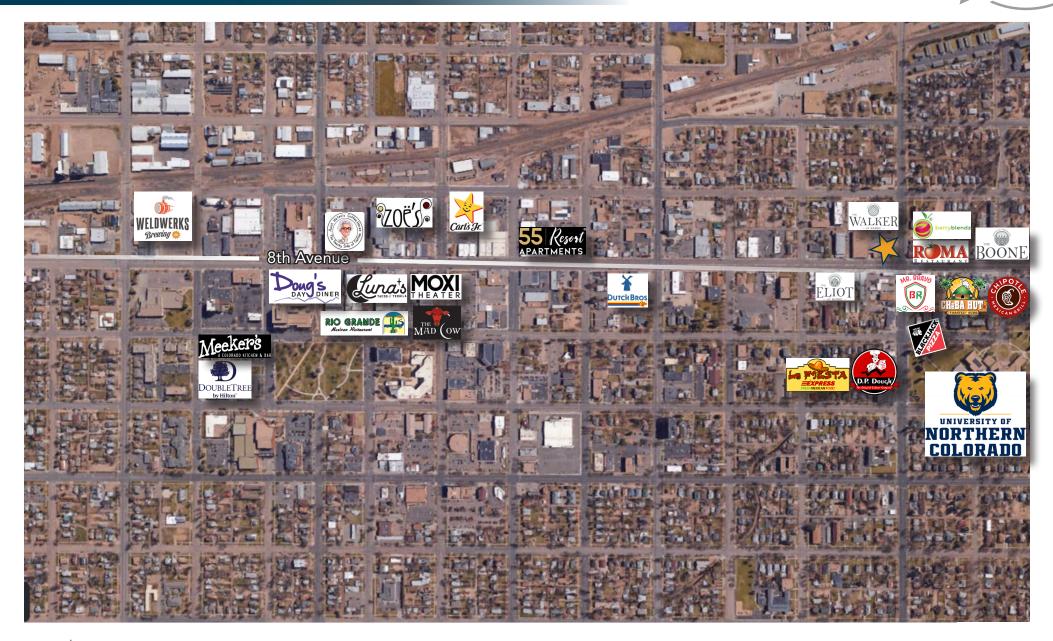

| 8          | 2                         | 59        | 12         | 5                         | 83        | 21         | 4                         |
| Construction                        | 496       | 53         | 9                         | 2,280     | 234        | 10                        | 2,873     | 370        | 8                         |
| Manufacturing                       | 995       | 39         | 26                        | 1,765     | 92         | 19                        | 2,027     | 125        | 16                        |
| Total                               | 15,548    | 1,190      | 13                        | 40,362    | 3,742      | 11                        | 53,159    | 5,083      | 10                        |



# **PROPERTY PHOTOS**



#### **AERIAL MAP**





# LOCATION MAP



CONTACT: Brian Smerud, CCIM • 970-415-0538 • bsmerud@waypointRE.com

Josh Guernsey • 970-218-2331 • jguernsey@waypointRE.com

Erik Caffee • 970-218-4284 • ecaffee@waypointRE.com



BRIAN SMERUD, CCIM / JOSH GUERNSEY / ERIK CAFFEE 125 S Howes St., Suite 500, Fort Collins, CO 80521 • 970-632-5050 • www.waypointRE.com