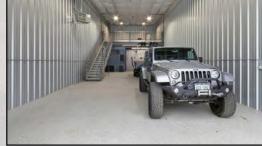

#### **PROPERTY HIGHLIGHTS**

- Unparalleled Regional Location: I-25 and Hwy 34
- High Visibility from I-25
- Surrounded by Amenities: Northern Colorado's Retail Epicenter
- No Ground Lease: Own Your Unit Free & Clear
- Commercial & Storage Uses:
  - Executive Flex Space
  - Private Office Space
  - Personal Storage
- Safely Store your Toys
- Business Friendly:
  - Light Industrial
  - Office
  - Retail

#### **GENERAL INCLUSIONS**

- Heated and air conditioned
- 14' x 14' overhead doors
- 100 Amp 120/208v 3-Phase electrical panel
- Ceiling height is 20' minimum, slopes up to 24'
- Bathroom included in each unit
- Wide drive aisles
- LED Energy Efficient Lighting
- Electric & tankless water heater