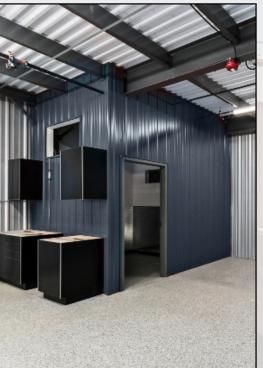

#### **GENERAL INCLUSIONS**

- Heated and air conditioned
- 14' x 14' overhead doors
- 100 Amp 120/208v 3-Phase electrical panel
- Ceiling height is 20' minimum, slopes up to 24'
- Bathroom included in each unit
- Wide drive aisles
- LED Energy Efficient Lighting
- Electric & tankless water heater

#### **CUSTOMIZATION OPTIONS**

- Epoxy coated floors
- Mezzanine / Loft
- Wet Bar / Sink
- Oversized Ceiling Fans
- Interior Finishes and/or Buildout to Suit Contact Broker to Option Prices

ELEVATION - BUILDING 1 - WEST