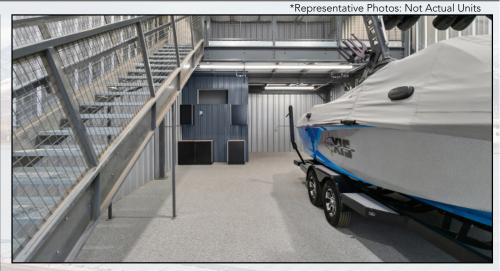

#### **PROPERTY HIGHLIGHTS**

- Unparalleled Regional Location: I-25 and Hwy 34
- High Visibility from I-25
- Surrounded by Amenities: Northern Colorado's Retail Epicenter
- No Ground Lease: Own Your Unit Free & Clear
- Commercial & Storage Uses:
  - Executive Flex Space
  - Private Office Space
  - Personal Storage
- Safely Store your Toys
- Business Friendly:
  - Light Industrial
  - Office
  - Retail

#### **CUSTOMIZATION OPTIONS**

- Epoxy coated floors
- Mezzanine / Loft
- Wet Bar / Sink
- Oversized Ceiling Fans
- Interior Finishes and/or Buildout to Suit Contact Broker to Option Prices

ELEVATION - BUILDING 1 - WEST