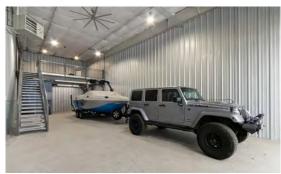

#### **GENERAL INCLUSIONS**

- Heated and air conditioned
- 14' x 14' overhead doors
- 100 Amp 120/208v 3-Phase electrical panel
- Ceiling height is 20' minimum, slopes up to 24'
- Bathroom included in each unit
- Wide drive aisles
- LED Energy Efficient Lighting
- Electric & tankless water heater

#### **CUSTOMIZATION OPTIONS**

- Epoxy coated floors
- Mezzanine / Loft
- Wet Bar / Sink
- Oversized Ceiling Fans
- Interior Finishes and/or Buildout to Suit Contact Broker to Option Prices

ELEVATION - BUILDING 1 - WEST

#### **PROPERTY HIGHLIGHTS**

- Unparalleled Regional Location: I-25 and Hwy 34
- High Visibility from I-25
- Surrounded by Amenities: Northern Colorado's Retail Epicenter
- No Ground Lease: Own Your Unit Free & Clear
- Commercial & Storage Uses:
  - Executive Flex Space
  - Private Office Space
  - Personal Storage
- Safely Store your Toys
- Business Friendly:
  - Light Industrial
  - Office
  - Retail