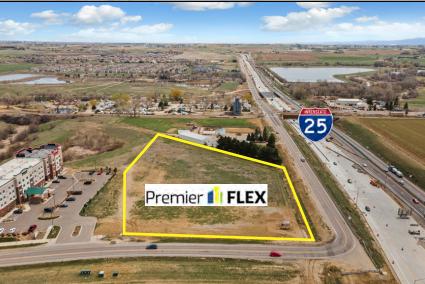

# Premier **FLEX**

**LOCATION:** 5378 & 5388 Ronald Reagan

Blvd, Johnstown CO 80534

**SIZING:** 1,400 SF - 2,000 SF

**AVAILABLE** 

**UNITS:** 

45 Units

#### **PROPERTY HIGHLIGHTS**

- Unparalleled Regional Location: I-25 and Hwy 34
- High Visibility from I-25
- Surrounded by Amenities: Northern Colorado's Retail Epicenter
- No Ground Lease: Own Your Unit Free & Clear
- Commercial & Storage Uses:
  - Executive Flex Space
  - Private Office Space
  - Personal Storage
- Safely Store your Toys
- Business Friendly:
  - Light Industrial
  - Office
  - Retail

## REGIONAL MAP

AREA MAP

5380 Ronald Reagan Blvd, Johnstown CO 80534

5380 Ronald Reagan Blvd, Johnstown CO 80534