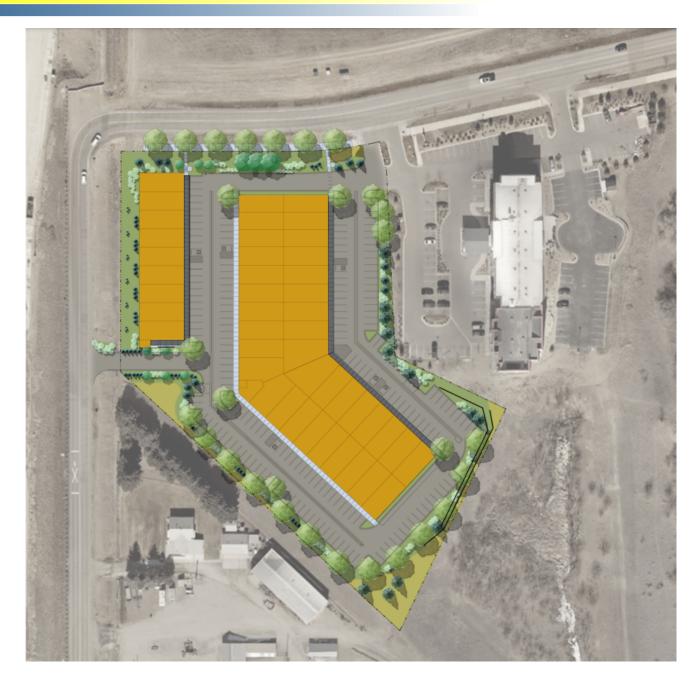

## SITE MAP

**VICINITY MAP** 

5380 Ronald Reagan Blvd, Johnstown CO 80534

**BUILDING A** 