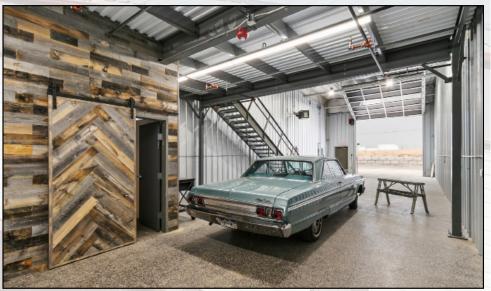

#### **CUSTOMIZATION OPTIONS**

- Epoxy coated floors
- Mezzanine / Loft
- Wet Bar / Sink
- Oversized Ceiling Fans
- Interior Finishes and/or Buildout to Suit Contact Broker to Option Prices

ELEVATION - BUILDING 1 - WEST

## KEY FEATURES