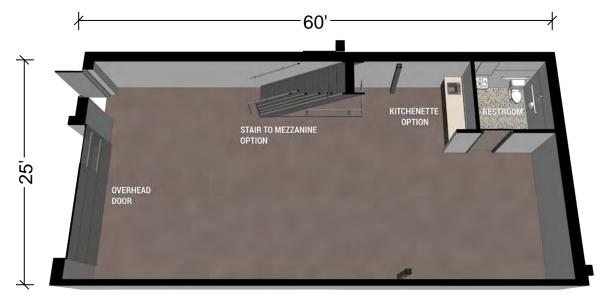

## FLOOR PLANS

**MAIN LEVEL** 

#### **GENERAL INCLUSIONS**

- Heated and air conditioned
- 14' x 14' overhead doors
- 100 Amp 120/208v 3-Phase electrical panel
- Ceiling height is 20' minimum, slopes up to 24'
- Bathroom included in each unit
- Wide drive aisles
- LED Energy Efficient Lighting
- Electric & tankless water heater

#### **CUSTOMIZATION OPTIONS**

- Epoxy coated floors
- Mezzanine / Loft
- Wet Bar / Sink
- Oversized Ceiling Fans
- Interior Finishes and/or Buildout to Suit Contact Broker to Option Prices

ELEVATION - BUILDING 1 - WEST