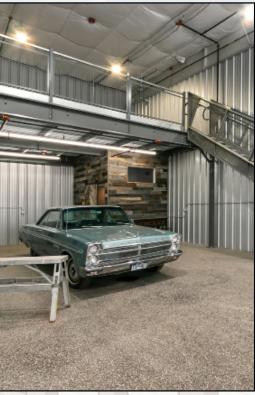

#### **CUSTOMIZATION OPTIONS**

- Epoxy coated floors
- Mezzanine / Loft
- Wet Bar / Sink
- Oversized Ceiling Fans
- Interior Finishes and/or Buildout to Suit Contact Broker to Option Prices

ELEVATION - BUILDING 1 - WEST

#### **PROPERTY HIGHLIGHTS**

- Unparalleled Regional Location: I-25 and Hwy 34
- High Visibility from I-25
- Surrounded by Amenities: Northern Colorado's Retail Epicenter
- No Ground Lease: Own Your Unit Free & Clear
- Commercial & Storage Uses:
  - Executive Flex Space
  - Private Office Space
  - Personal Storage
- Safely Store your Toys
- Business Friendly:
  - Light Industrial
  - Office
  - Retail