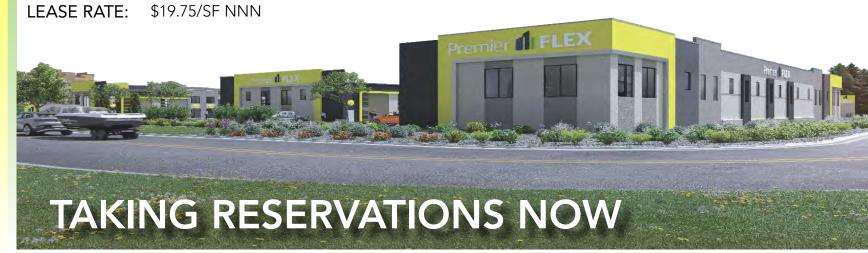

**FLEX**

**LOCATION:** 5378 & 5388 Ronald Reagan

Blvd, Johnstown CO 80534

**SIZING:** 1,400 SF - 2,000 SF

**AVAILABLE** 

**UNITS:** 

45 Units

#### **SALE OR LEASE**

SALE PRICE: Starting at \$440,000 (Approx. \$250/SF)

• Price/SF shown includes mezzanine option

Buyer broker fee <u>not</u> included in pricing
 Broker compensation to be disclosed
 & agreed upon at time of contract

#### **PROPERTY HIGHLIGHTS**

- Unparalleled Regional Location: I-25 and Hwy 34
- High Visibility from I-25
- Surrounded by Amenities: Northern Colorado's Retail Epicenter
- No Ground Lease: Own Your Unit Free & Clear
- Commercial & Storage Uses:
  - Executive Flex Space
  - Private Office Space
  - Personal Storage
- Safely Store your Toys
- Business Friendly:
  - Light Industrial
  - Office
  - Retail



**CONSTRUCTION UNDERWAY - DELIVERY SEPTEMBER 2024** 





## **KEY FEATURES**

#### **GENERAL INCLUSIONS**

- Heated and air conditioned
- 14' x 14' overhead doors
- 100 Amp 120/208v 3-Phase electrical panel
- Ceiling height is 20' minimum, slopes up to 24'
- Bathroom included in each unit
- Wide drive aisles
- LED Energy Efficient Lighting
- Electric & tankless water heater

#### **CUSTOMIZATION OPTIONS**

- Epoxy coated floors
- Mezzanine / Loft
- Wet Bar / Sink
- Oversized Ceiling Fans
- Interior Finishes and/or Buildout to Suit Contact Broker to Option Prices



ELEVATION - BUILDING 1 - WEST



## KEY FEATURES







#### **FINANCING**

Choose your lender or finance your purchase through Premier Flex's preferred project lender

#### **OWNERSHIP**

Get the true benefits of ownership -