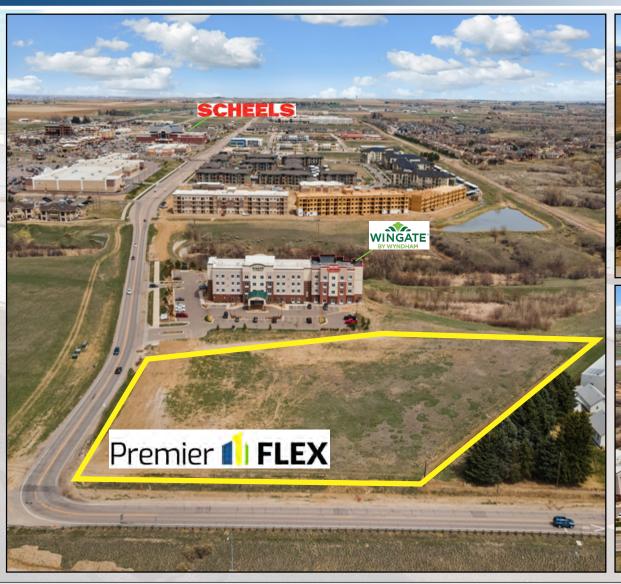

# Premier **FLEX**

**LOCATION:** 5378 & 5388 Ronald Reagan

Blvd, Johnstown CO 80534

**SIZING:** 1,400 SF - 2,000 SF

**AVAILABLE** 

**UNITS:** 

45 Units

#### **PROPERTY HIGHLIGHTS**

- Unparalleled Regional Location: I-25 and Hwy 34
- High Visibility from I-25
- Surrounded by Amenities: Northern Colorado's Retail Epicenter
- No Ground Lease: Own Your Unit Free & Clear
- Commercial & Storage Uses:
  - Executive Flex Space
  - Private Office Space
  - Personal Storage
- Safely Store your Toys
- Business Friendly:
  - Light Industrial
  - Office
  - Retail

## REGIONAL MAP

AREA MAP

5380 Ronald Reagan Blvd, Johnstown CO 80534

5380 Ronald Reagan Blvd, Johnstown CO 80534