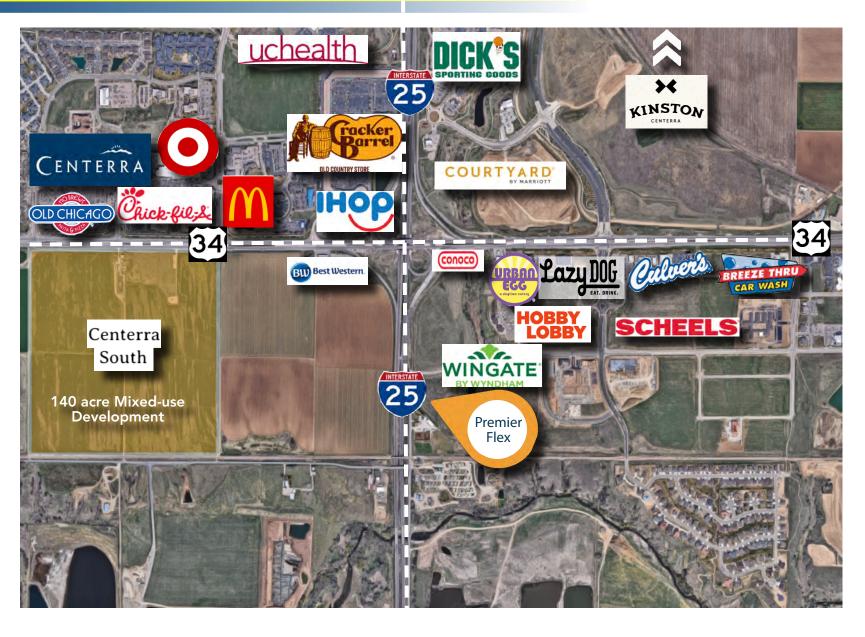

## REGIONAL MAP

AREA MAP

5380 Ronald Reagan Blvd, Johnstown CO 80534

5380 Ronald Reagan Blvd, Johnstown CO 80534