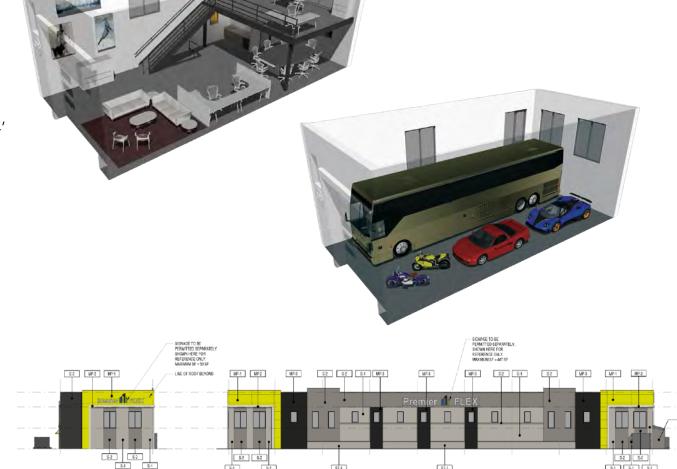

#### **CUSTOMIZATION OPTIONS**

- Epoxy coated floors
- Mezzanine / Loft
- Wet Bar / Sink
- Oversized Ceiling Fans
- Interior Finishes and/or Buildout to Suit Contact Broker to Option Prices

ELEVATION - BUILDING 1 - WEST

#### **GENERAL INCLUSIONS**

- Heated and air conditioned
- 14' x 14' overhead doors
- 100 Amp 120/208v 3-Phase electrical panel
- Ceiling height is 20' minimum, slopes up to 24'
- Bathroom included in each unit
- Wide drive aisles
- LED Energy Efficient Lighting
- Electric & tankless water heater

#### **PROPERTY HIGHLIGHTS**

- Unparalleled Regional Location: I-25 and Hwy 34
- High Visibility from I-25
- Surrounded by Amenities: Northern Colorado's Retail Epicenter
- No Ground Lease: Own Your Unit Free & Clear
- Commercial & Storage Uses:
  - Executive Flex Space
  - Private Office Space
  - Personal Storage
- Safely Store your Toys
- Business Friendly:
  - Light Industrial
  - Office
  - Retail