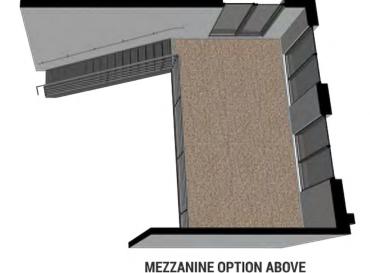

#### **CUSTOMIZATION OPTIONS**

- Epoxy coated floors
- Mezzanine / Loft
- Wet Bar / Sink
- Oversized Ceiling Fans
- Interior Finishes and/or Buildout to Suit Contact Broker to Option Prices

ELEVATION - BUILDING 1 - WEST