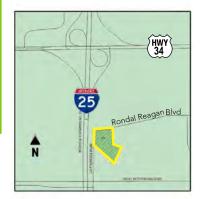

## REGIONAL MAP

AREA MAP

5380 Ronald Reagan Blvd, Johnstown CO 80534

5380 Ronald Reagan Blvd, Johnstown CO 80534

#### **PROPERTY HIGHLIGHTS**

- Unparalleled Regional Location: I-25 and Hwy 34
- High Visibility from I-25
- Surrounded by Amenities: Northern Colorado's Retail Epicenter
- No Ground Lease: Own Your Unit Free & Clear
- Commercial & Storage Uses:
  - Executive Flex Space
  - Private Office Space
  - Personal Storage
- Safely Store your Toys
- Business Friendly:
  - Light Industrial
  - Office
  - Retail