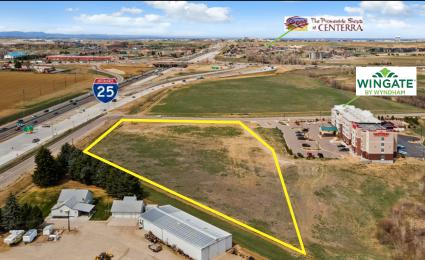

# Premier **FLEX**

**LOCATION:** 5378 & 5388 Ronald Reagan

Blvd, Johnstown CO 80534

**SIZING:** 1,400 SF - 2,000 SF

**AVAILABLE** 

**UNITS:** 

45 Units

#### **PROPERTY HIGHLIGHTS**

- Unparalleled Regional Location: I-25 and Hwy 34
- High Visibility from I-25
- Surrounded by Amenities: Northern Colorado's Retail Epicenter
- No Ground Lease: Own Your Unit Free & Clear
- Commercial & Storage Uses:
  - Executive Flex Space
  - Private Office Space
  - Personal Storage
- Safely Store your Toys
- Business Friendly:
  - Light Industrial
  - Office
  - Retail

## REGIONAL MAP

AREA MAP

5380 Ronald Reagan Blvd, Johnstown CO 80534

5380 Ronald Reagan Blvd, Johnstown CO 80534