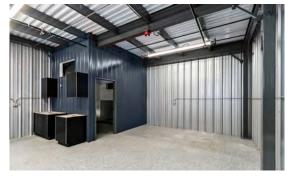

#### **GENERAL INCLUSIONS**

- Heated and air conditioned
- 14' x 14' overhead doors
- 100 Amp 120/208v 3-Phase electrical panel
- Ceiling height is 20' minimum, slopes up to 24'
- Bathroom included in each unit
- Wide drive aisles
- LED Energy Efficient Lighting
- Electric & tankless water heater

#### **CUSTOMIZATION OPTIONS**

- Epoxy coated floors
- Mezzanine / Loft
- Wet Bar / Sink
- Oversized Ceiling Fans
- Interior Finishes and/or Buildout to Suit Contact Broker to Option Prices

ELEVATION - BUILDING 1 - WEST