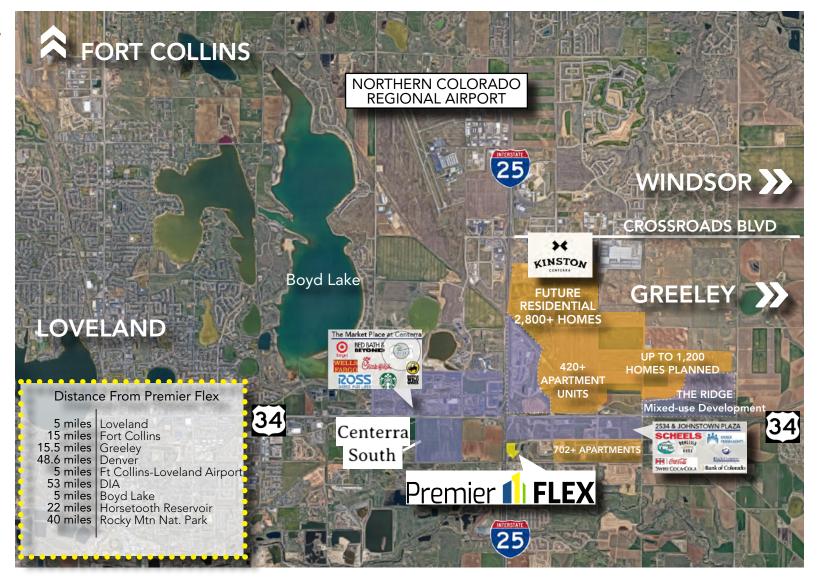

## REGIONAL MAP

AREA MAP

5380 Ronald Reagan Blvd, Johnstown CO 80534

5380 Ronald Reagan Blvd, Johnstown CO 80534