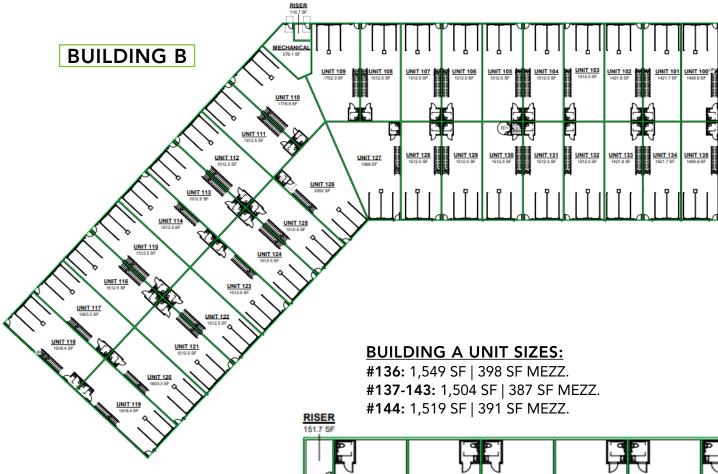

#### **BUILDING B UNIT SIZES:**

#100: 1,407 SF | 355 SF MEZZ.
#101-102: 1,422 SF | 358 SF MEZZ.
#103-108: 1,513 SF | 381 SF MEZZ.
#109: 1,752 SF | 375 SF MEZZ.
#110: 1,779 SF | 388 SF MEZZ.
#111-116: 1,513 SF | 381 SF MEZZ.
#117: 1,603 SF | 404 SF MEZZ.
#118-119: 1,618 SF | 408 SF MEZZ.
#120: 1,603 SF | 404 SF MEZZ.
#121-125: 1,513 SF | 381 SF MEZZ.
#121-125: 1,513 SF | 381 SF MEZZ.
#126: 2,052 SF | 668 SF MEZZ.
#127: 1,999 SF | 654 SF MEZZ.
#128-132: 1,512 SF | 381 SF MEZZ.
#133-134: 1,421 SF | 358 SF MEZZ.

#135: 1,406 SF | 355 SF MEZZ.