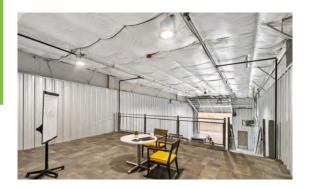

#### **GENERAL INCLUSIONS**

- Heated and air conditioned
- 14' x 14' overhead doors
- 100 Amp 120/208v 3-Phase electrical panel
- Ceiling height is 20' minimum, slopes up to 24'
- Bathroom included in each unit
- Wide drive aisles
- LED Energy Efficient Lighting
- Electric & tankless water heater

#### **CUSTOMIZATION OPTIONS**

- Epoxy coated floors
- Mezzanine / Loft
- Wet Bar / Sink
- Oversized Ceiling Fans
- Interior Finishes and/or Buildout to Suit Contact Broker to Option Prices

ELEVATION - BUILDING 1 - WEST