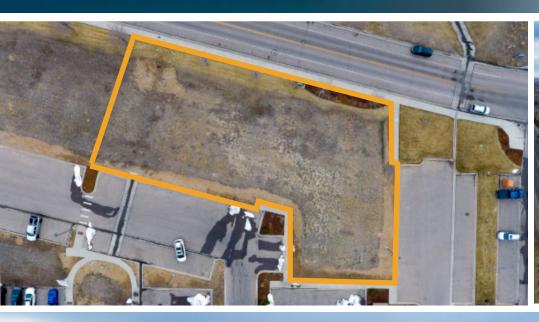

## WHEELER Properties

**5220 20TH STREET** 

**GREELEY, COLORADO 80634 Building Envelope** Sale Price Price Per SF \$480,000.00 \$40.00 / BSF

12,000 SF approx.

• Two Building Envelopes

• Infastructure Completed

• Directly Across from AIMs Community College

Zoned Commercial Density Low



## PROPERTY PHOTOS











## **AREA MAPS**





Information contained herein is not guaranteed. Potential buyers and/or tenants are advised to verify all information. Price, terms and information are subject to change.



CONTACT: Brian Smerud, CCIM • 970-415-0538 • bsmerud@waypointRE.com

CONTACT: Ron Randel, CCIM • 970-590-6222 • Ron@wheelerpropertiesinc.com