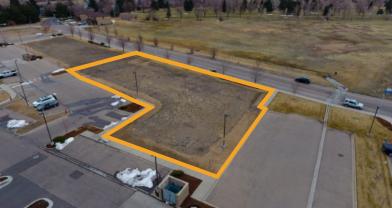

## WHEELER Properties

**5220 20TH STREET** 

**GREELEY, COLORADO 80634 Building Envelope** Sale Price Price Per SF \$480,000.00 \$40.00 / BSF

12,000 SF approx.

• Two Building Envelopes

• Infastructure Completed

• Directly Across from AIMs Community College

Zoned Commercial Density Low



## PROPERTY PHOTOS











## **AREA MAPS**





Information contained herein is not guaranteed. Potential buyers and/or tenants are advised to verify all information. Price, terms and information are subject to change.



CONTACT: Brian Smerud, CCIM • 970-415-0538 • bsmerud@waypointRE.com

CONTACT: Ron Randel, CCIM • 970-590-6222 • Ron@wheelerpropertiesinc.com