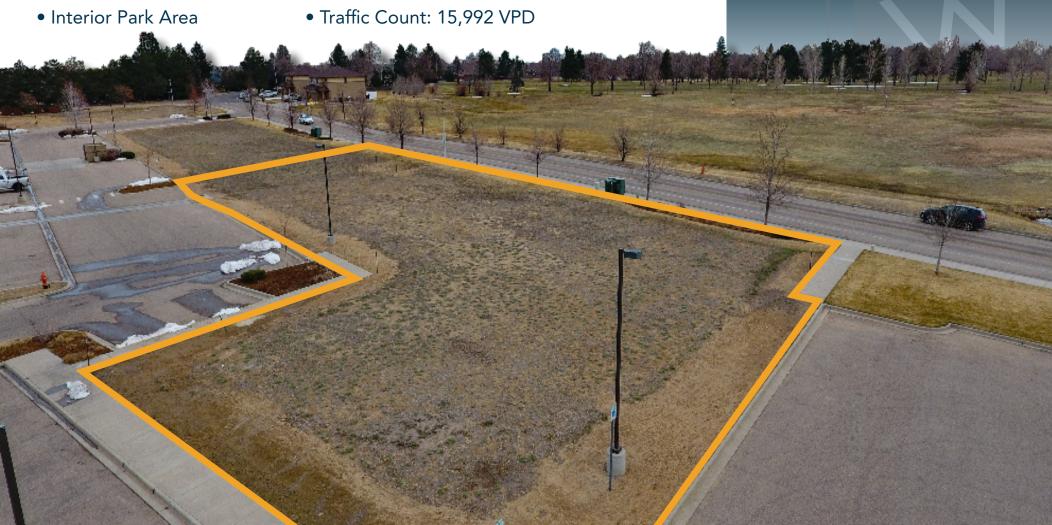

## PROPERTY PHOTOS

## WHEELER Properties

**5220 20TH STREET** 

**GREELEY, COLORADO 80634 Building Envelope** Sale Price Price Per SF \$480,000.00 \$40.00 / BSF

12,000 SF approx.

• Two Building Envelopes

• Infastructure Completed