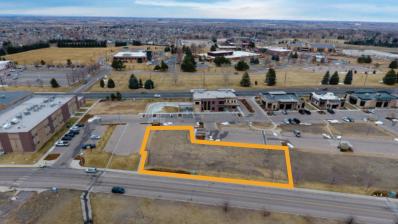

## WHEELER Properties

**5220 20TH STREET** 

**GREELEY, COLORADO 80634 Building Envelope** Sale Price Price Per SF \$480,000.00 \$40.00 / BSF

12,000 SF approx.

• Two Building Envelopes

• Infastructure Completed

• Directly Across from AIMs Community College

Zoned Commercial Density Low



## PROPERTY PHOTOS











## **AREA MAPS**





Information contained herein is not guaranteed. Potential buyers and/or tenants are advised to verify all information. Price, terms and information are subject to change.



CONTACT: Brian Smerud, CCIM • 970-415-0538 • bsmerud@waypointRE.com

CONTACT: Ron Randel, CCIM • 970-590-6222 • Ron@wheelerpropertiesinc.com