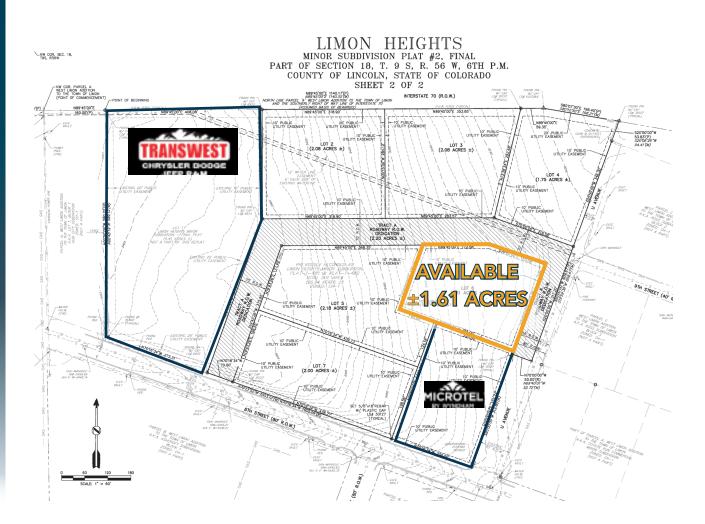

#### Lot Size 70,131 SF (1.61 acres) \$200,000.00 (\$2.85/SF)

#### ±1.61 ACRES LIMON, CO 80828