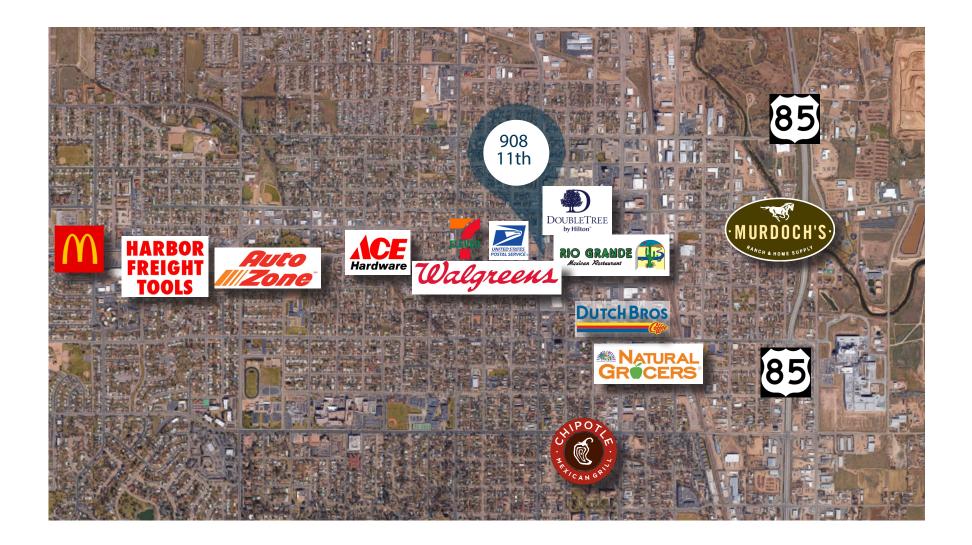

Outreach Co

And the Rest of the State of th

- Andrew Constant

- Excellent frontage on 11th Avenue with easy access to Hwy 85
- Surrounded by restaurants, retail and lifestyle amenities
- Traffic Count Approx. 12,300 vehicles per day (2022)
- On-site and street parking
- Building signage

#### 908 11TH AVE GREELEY, CO