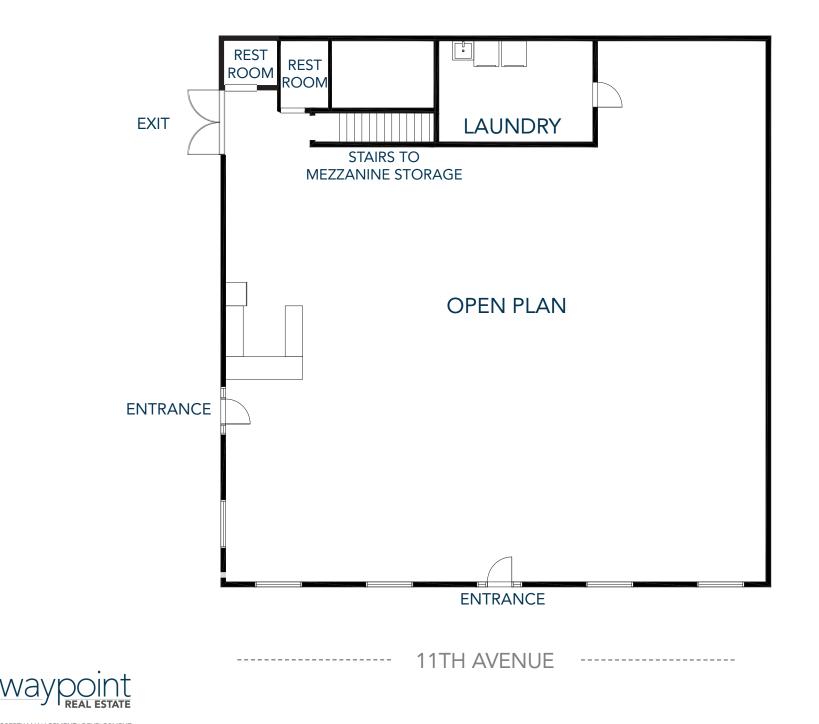

# Space Available: Lease Rate: NNN Rate: Sale Price: 3,600 SF \$13.00/SF \$5.00/SF \$699,000 (\$194.17/SF)

RETAIL SPACE WITH HIGH EXPOSURE DISPLAY WINDOWS FOR LEASE OR SALE

• Consists of a large open-plan retail space, laundry room, private restrooms and mezzanine storage

#### **PROPERTY FLOOR PLAN**

CONTACT: Brian Smerud, CCIM • 970-415-0538 • bsmerud@waypointRE.com Erik Caffee • 970-218-4284 • ecaffee@waypointRE.com