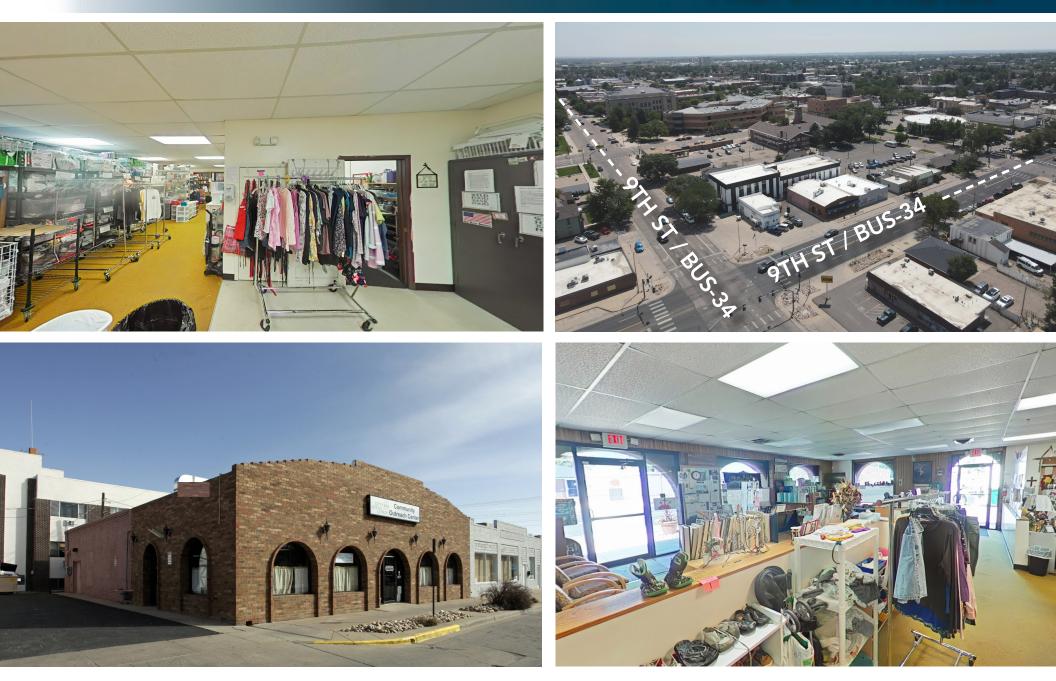

# Space Available: Lease Rate: NNN Rate: Sale Price: 3,600 SF \$13.00/SF \$5.00/SF \$699,000 (\$194.17/SF)

RETAIL SPACE WITH HIGH EXPOSURE DISPLAY WINDOWS FOR LEASE OR SALE

• Consists of a large open-plan retail space, laundry room, private restrooms and mezzanine storage

Outreach Co

And the Rest of the State of th

- Andrew Constant

- Excellent frontage on 11th Avenue with easy access to Hwy 85
- Surrounded by restaurants, retail and lifestyle amenities
- Traffic Count Approx. 12,300 vehicles per day (2022)
- On-site and street parking
- Building signage

#### 908 11TH AVE GREELEY, CO

## HIGH DEMAND RETAIL LOCATION

0

## **PROPERTY PHOTOS**





#### **PROPERTY FLOOR PLAN**





CONTACT: Brian Smerud, CCIM • 970-415-0538 • bsmerud@waypointRE.com Erik Caffee • 970-218-4284 • ecaffee@waypointRE.com