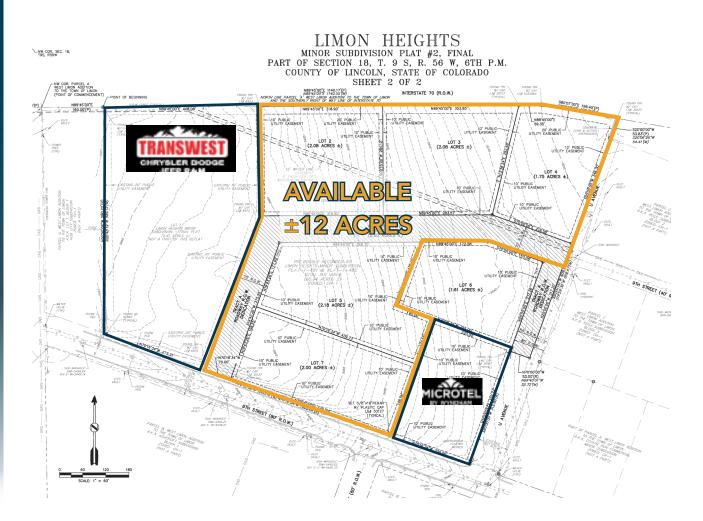

# Lot Size

#### Sale Price 522,720 SF (12 acres) \$685,000.00 (\$1.31/SF)

#### COMMERCIAL ZONED LAND FOR SALE OFF MULTIPLE HIGHLY TRAFFICKED HIGHWAYS

- Excellent visibility to both Eastbound and Westbound I-70
- Opportunity Zone Land | Zoned: Commercial (CH-1)
- Exit 359 is fully developed with 2 truck stops, restauraunts, six hotels and a bank

#### ±12 ACRES LIMON, CO 80828