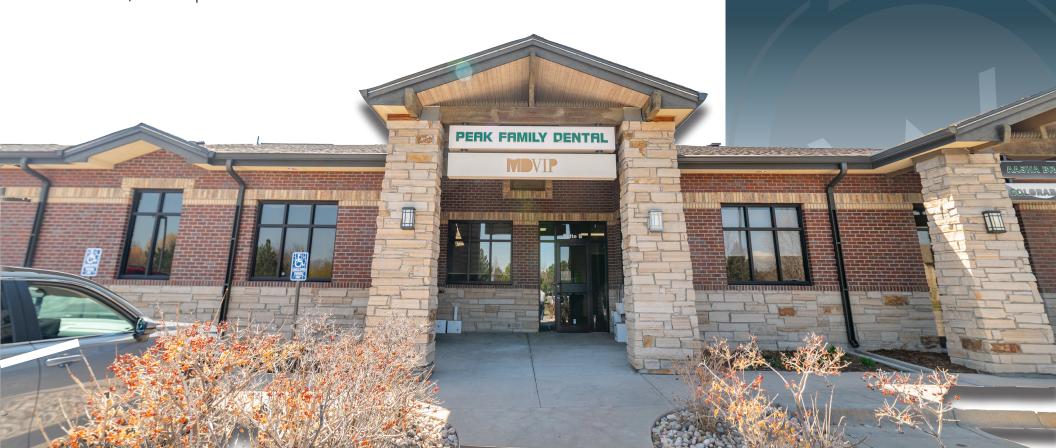

Suite B1

2,294 SF

Sublease Rate

\$23.55/SF

**NNN Rate** 

2021 BATTLECREEK DR.

FORT COLLINS, CO

80528

## SPACIOUS MEDICAL OFFICE WITH MULTIPLE PLUMBED EXAM ROOMS FOR SUBLEASE

- Medical office unit that consists of a spacious reception area, three plumbed exam rooms, private offices, two private restrooms, kitchenette, and multiple storage areas
- Building signage available
- Ample parking in shared lot
- Available now; lease expiration is 12/31/2027