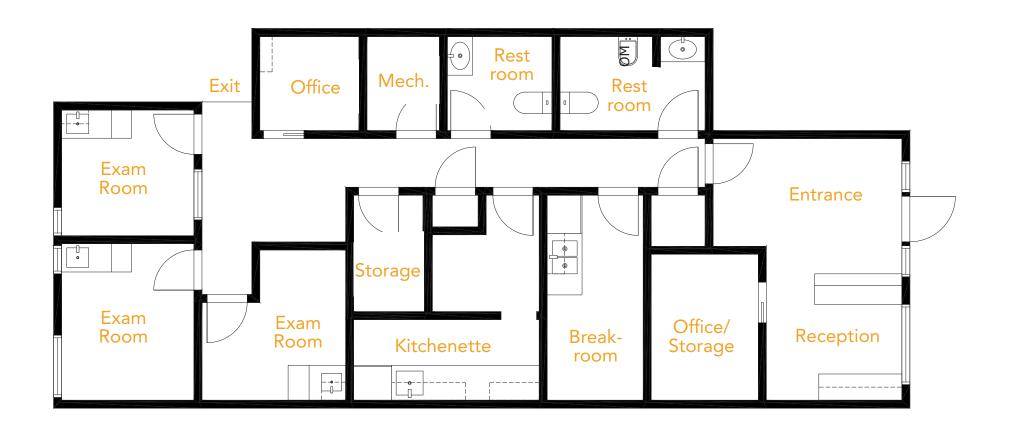

## **FLOORPLAN**

## SPACIOUS MEDICAL OFFICE WITH MULTIPLE PLUMBED EXAM ROOMS FOR SUBLEASE

- Medical office unit that consists of a spacious reception area, three plumbed exam rooms, private offices, two private restrooms, kitchenette, and multiple storage areas
- Building signage available
- Ample parking in shared lot
- Available now; lease expiration is 12/31/2027