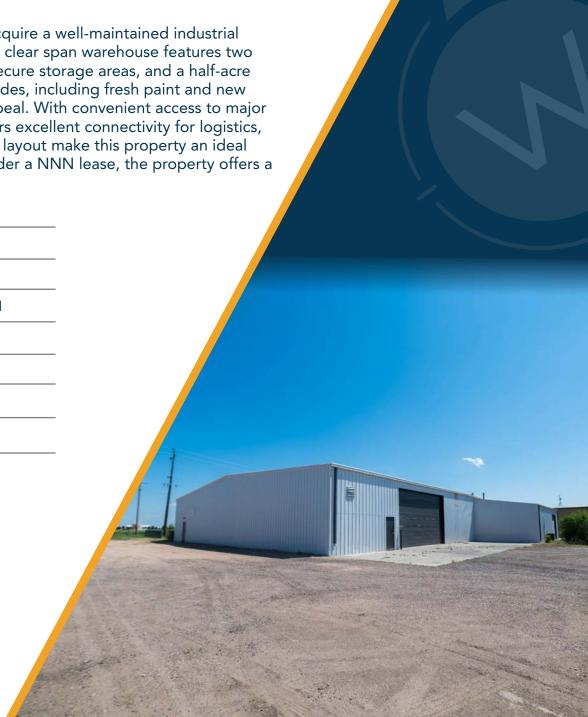

#### THE OFFERING

**1440 North 7th Avenue** presents a unique opportunity to acquire a well-maintained industrial property in north Greeley, Colorado. This 10,610-square-foot clear span warehouse features two overhead doors—including a 23' x 14' door—three offices, secure storage areas, and a half-acre yard suitable for equipment or vehicle storage. Recent upgrades, including fresh paint and new lighting fixtures, enhance the property's functionality and appeal. With convenient access to major transportation routes like US-85 and US-34, this location offers excellent connectivity for logistics, service, and industrial users. The ample parking and versatile layout make this property an ideal choice for an investor. Currently leased by a single tenant under a NNN lease, the property offers a stable investment in a growing Northern Colorado market.