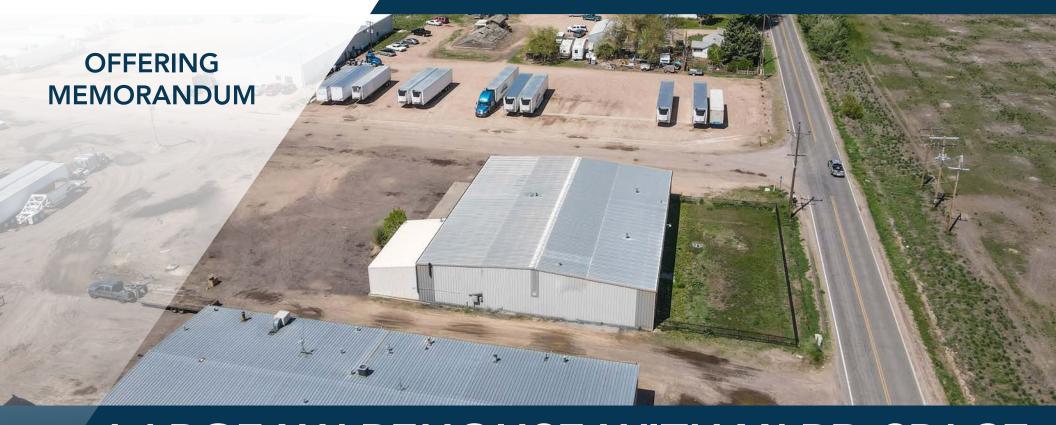

## **1440 N 7TH AVE** GREELEY, CO 80631

## LARGE WAREHOUSE WITH YARD SPACE

Sale Price: \$2,250,000.00 (\$212.07/SF)

Cap Rate: 7%

Conveniently located in Greeley with easy access to Highways US-85 and US-34

10,610 SF Clear Span Warehouse

- 23' x 14' OH Door
- 0.5 Acre Yard

Property features clear span warehouse space, multiple offices, secure storage, 2 overhead doors, and 1/2 acre yard space. Newly painted and new lighting fixtures installed. Ample parking.