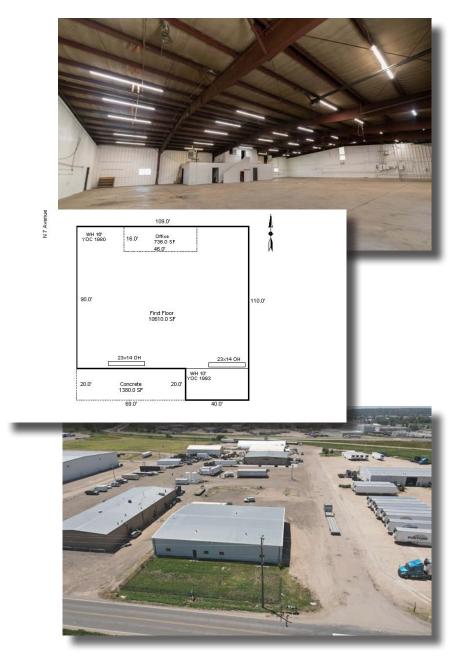

### **PROPERTY PHOTOS & LAYOUT**

The information contained herein is not guaranteed. Potential land purchasers and tenants are advised to verify all information. Price, terms, and information are subject to change.

Property features clear span warehouse space, multiple offices, secure storage, 2 overhead doors, and 1/2 acre yard space. Newly painted and new lighting fixtures installed. Ample parking.

#### THE OFFERING

**1440 North 7th Avenue** presents a unique opportunity to acquire a well-maintained industrial property in north Greeley, Colorado. This 10,610-square-foot clear span warehouse features two overhead doors—including a 23' x 14' door—three offices, secure storage areas, and a half-acre yard suitable for equipment or vehicle storage. Recent upgrades, including fresh paint and new lighting fixtures, enhance the property's functionality and appeal. With convenient access to major transportation routes like US-85 and US-34, this location offers excellent connectivity for logistics, service, and industrial users. The ample parking and versatile layout make this property an ideal choice for an investor. Currently leased by a single tenant under a NNN lease, the property offers a stable investment in a growing Northern Colorado market.