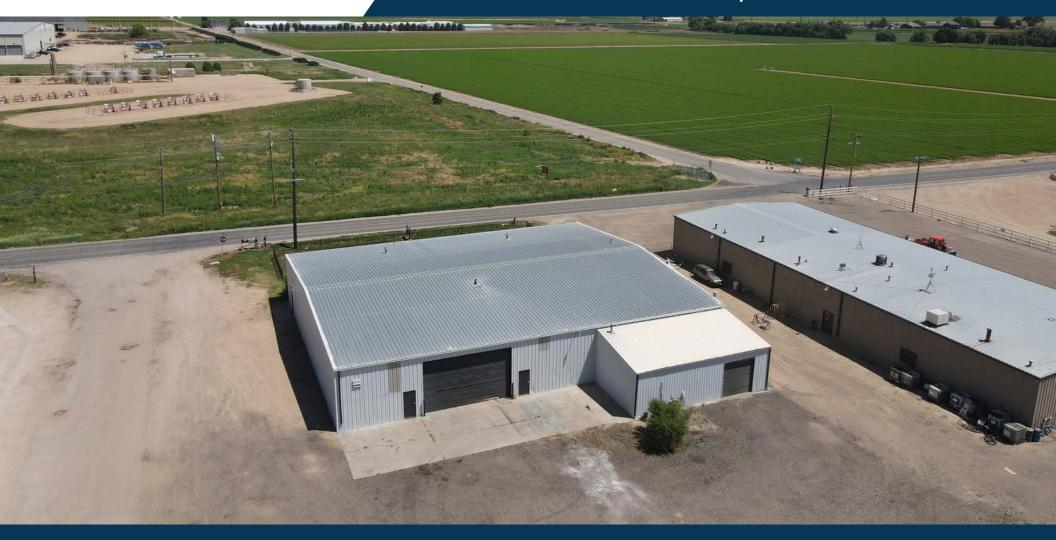

## LARGE WAREHOUSE WITH YARD SPACE

Sale Price: \$2,250,000.00 (\$212.07/SF)

Cap Rate: 7%

Conveniently located in Greeley with easy access to Highways US-85 and US-34

10,610 SF Clear Span Warehouse

- 23' x 14' OH Door
- 0.5 Acre Yard

Property features clear span warehouse space, multiple offices, secure storage, 2 overhead doors, and 1/2 acre yard space. Newly painted and new lighting fixtures installed. Ample parking.

#### THE OFFERING

**1440 North 7th Avenue** presents a unique opportunity to acquire a well-maintained industrial property in north Greeley, Colorado. This 10,610-square-foot clear span warehouse features two overhead doors—including a 23' x 14' door—three offices, secure storage areas, and a half-acre yard suitable for equipment or vehicle storage. Recent upgrades, including fresh paint and new lighting fixtures, enhance the property's functionality and appeal. With convenient access to major transportation routes like US-85 and US-34, this location offers excellent connectivity for logistics, service, and industrial users. The ample parking and versatile layout make this property an ideal choice for an investor. Currently leased by a single tenant under a NNN lease, the property offers a stable investment in a growing Northern Colorado market.

### **PROPERTY PHOTOS & LAYOUT**

The information contained herein is not guaranteed. Potential land purchasers and tenants are advised to verify all information. Price, terms, and information are subject to change.