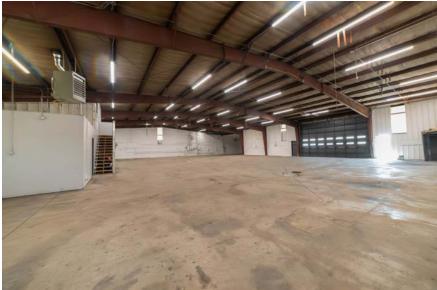

Property features clear span warehouse space, multiple offices, secure storage, 2 overhead doors, and 1/2 acre yard space. Newly painted and new lighting fixtures installed. Ample parking.

### **PROPERTY PHOTOS & LAYOUT**

The information contained herein is not guaranteed. Potential land purchasers and tenants are advised to verify all information. Price, terms, and information are subject to change.