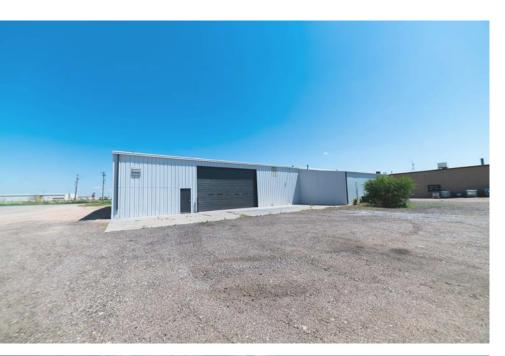

### **PROPERTY PHOTOS & LAYOUT**

The information contained herein is not guaranteed. Potential land purchasers and tenants are advised to verify all information. Price, terms, and information are subject to change.

Property features clear span warehouse space, multiple offices, secure storage, 2 overhead doors, and 1/2 acre yard space. Newly painted and new lighting fixtures installed. Ample parking.