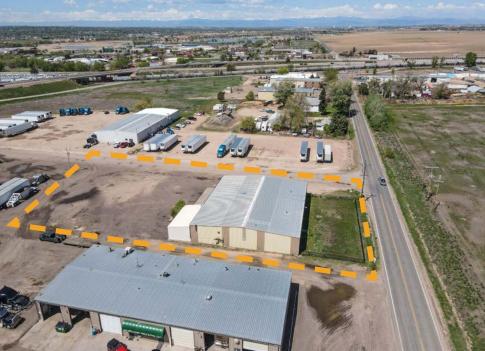

w lighting fixtures, enhance the property's functionality and appeal. With convenient access to major transportation routes like US-85 and US-34, this location offers excellent connectivity for logistics, service, and industrial users. The ample parking and versatile layout make this property an ideal choice for an investor. Currently leased by a single tenant under a NNN lease, the property offers a stable investment in a growing Northern Colorado market.

| \$2,250,000.00                   |
|----------------------------------|
| \$212.07                         |
| 1440 N 7th Ave Greeley, CO 80631 |
| Weld County                      |
| R1293986                         |
| 43,124                           |
| 10,610                           |
| _                                |







### **PROPERTY PHOTOS & LAYOUT**





The information contained herein is not guaranteed. Potential land purchasers and tenants are advised to verify all information. Price, terms, and information are subject to change.

### PROPERTY INFORMATION









The information contained herein is not guaranteed. Potential land purchasers and tenants are advised to verify all information. Price, terms, and information are subject to change.

## **REGIONAL MAP**



#### **AREA MAP**







## **1440 N 7TH AVE** GREELEY, CO 80631



#### **CONTACT**

**BRIAN SMERUD** 

(970) 415-0538

bsmerud@waypointRE.com

#### **ERIK CAFFEE**

(970) 218-4284 ecaffee@waypointRE.com © 2025 Waypoint Real Estate. All rights reserved. The information contained in this communication is strictly confidential. This inf