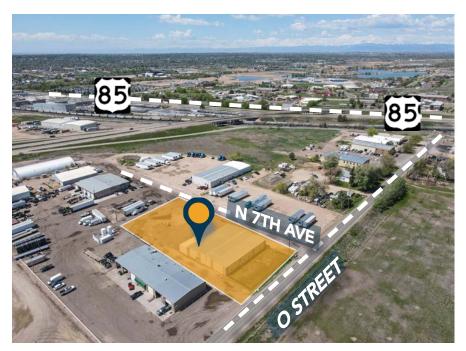

king and versatile layout make this property an ideal choice for an investor. Currently leased by a single tenant under a NNN lease, the property offers a stable investment in a growing Northern Colorado market.

| \$2,250,000.00                   |
|----------------------------------|
| \$212.07                         |
| 1440 N 7th Ave Greeley, CO 80631 |
| Weld County                      |
| R1293986                         |
| 43,124                           |
| 10,610                           |
| _                                |







### **PROPERTY PHOTOS & LAYOUT**





The information contained herein is not guaranteed. Potential land purchasers and tenants are advised to verify all information. Price, terms, and information are subject to change.

### PROPERTY INFORMATION









The information contained herein is not guaranteed. Potential land purchasers and tenants are advised to verify all information. Price, terms, and information are subject to change.

## **REGIONAL MAP**



#### **AREA MAP**







## **1440 N 7TH AVE** GREELEY, CO 80631



#### **CONTACT**

**BRIAN SMERUD** 

(970) 415-0538

bsmerud@waypointRE.com

#### **ERIK CAFFEE**

(970) 218-4284 ecaffee@waypointRE.com © 2025 Waypoint Real Estate. All rights reserved. The information contained in this communication is strictly confidential. This information has been obtained from sources believed to be reliable but has not been verified. NO WARRANTY OR REPRESENTATION, EXPRESS OR IMPLIED, IS MADE AS TO THE CONDITION OF THE PROPERTY (OR PROPERTIES) REFERENCED HEREIN OR AS TO THE ACCURACY OR COMP