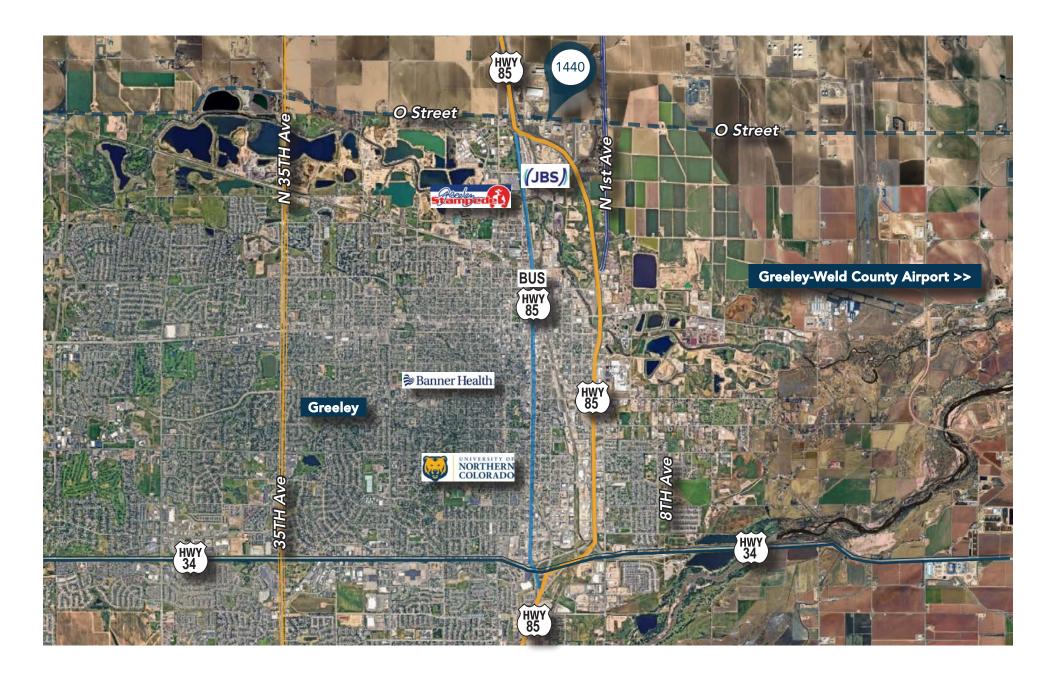

|
|----------------------------------|
| \$212.07                         |
| 1440 N 7th Ave Greeley, CO 80631 |
| Weld County                      |
| R1293986                         |
| 43,124                           |
| 10,610                           |
| _                                |







### **PROPERTY PHOTOS & LAYOUT**





The information contained herein is not guaranteed. Potential land purchasers and tenants are advised to verify all information. Price, terms, and information are subject to change.

### PROPERTY INFORMATION









The information contained herein is not guaranteed. Potential land purchasers and tenants are advised to verify all information. Price, terms, and information are subject to change.

## **REGIONAL MAP**



#### **AREA MAP**







## **1440 N 7TH AVE** GREELEY, CO 80631



#### **CONTACT**

**BRIAN SMERUD** 

(970) 415-0538

bsmerud@waypointRE.com

#### **ERIK CAFFEE**

(970) 218-4284 ecaffee@waypointRE.com © 2025 Waypoint Real Estate. All rights reserved. The information contained in this communication is strictly confidential. This information has been obtained from sources believed to be reliable but has not been verified. NO WARRANTY OR REPRESENTATION, EXPRESS OR IMPLIED, IS MADE AS TO THE CONDITION OF THE PROPERTY (OR PROPERTIES) REFERENCED HEREIN OR AS TO THE ACCURACY OR COMPLETENESS OF THE INFORMATION CONTAINED HEREIN, AND SAME IS SUBMITTED SUBJECT TO ERRORS, OMISSIONS, CHANGE OF PRICE, RENTAL OR OTHER CONDITIONS, WITHDRAWAL WITHOUT NOTICE, AND TO ANY SPECIAL LISTING CONDITIONS IMPOSED BY THE PROPERTY O