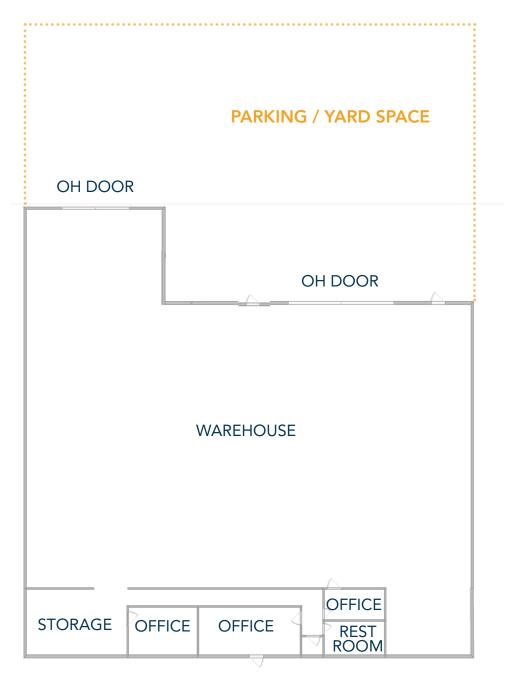

Property features clear span warehouse space, multiple offices, secure storage, 2 overhead doors, and 1/2 acre yard space. Newly painted and new lighting fixtures installed. Ample parking.

#### THE OFFERING

**1440 North 7th Avenue** presents a unique opportunity to acquire a well-maintained industrial property in north Greeley, Colorado. This 10,610-square-foot clear span warehouse features two overhead doors—including a 23' x 14' door—three offices, secure storage areas, and a half-acre yard suitable for equipment or vehicle storage. Recent upgrades, including fresh paint and new lighting fixtures, enhance the property's functionality and appeal. With convenient access to major transportation routes like US-85 and US-34, this location offers excellent connectivity for logistics, service, and industrial users. The ample parking and versatile layout make this property an ideal choice for an investor. Currently leased by a single tenant under a NNN lease, the property offers a stable investment in a growing Northern Colorado market.

### **PROPERTY PHOTOS & LAYOUT**

The information contained herein is not guaranteed. Potential land purchasers and tenants are advised to verify all information. Price, terms, and information are subject to change.