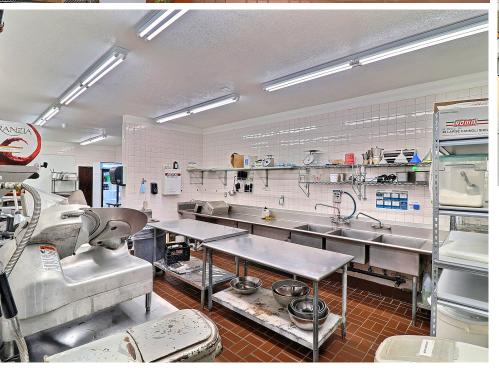

2400 W 17TH STREET GREELEY, CO 80631

Available Space 5,563 SF

Sale Price **\$1,050,000** 

Price Per SF \$188.00

Lease Options
3,600 SF \$13/SF NNN (No Kitchen)
5,563 SF \$15.20/SF NNN (ALL)

### RESTAURANT/RETAIL SPACE FOR SALE OR LEASE IN CENTRAL GREELEY



- Mixed Use Commercial / Restaurant Location
- Potential Office, Retail, Brewery
- Price includes building "as-is"



## PROPERTY PHOTOS



















# Waypoint WHEELER Properties



# KITCHEN PHOTOS



## 2400 W 17TH STREET





CONTACT: Brian Smerud, CCIM • 970-415-0538 • bsmerud@waypointRE.com

CONTACT: Ron Randel, CCIM • 970-590-6222 • rrandel@wheelerproperties.com