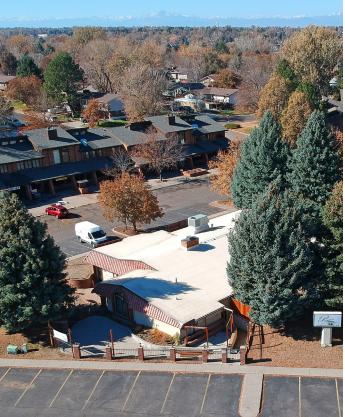

2400 W 17TH STREET GREELEY, CO 80631

Available Space 5,563 SF

Sale Price **\$1,050,000** 

Price Per SF \$188.00

Lease Options
3,600 SF \$13/SF NNN (No Kitchen)
5,563 SF \$15.20/SF NNN (ALL)

### RESTAURANT/RETAIL SPACE FOR SALE OR LEASE IN CENTRAL GREELEY



- Mixed Use Commercial / Restaurant Location
- Potential Office, Retail, Brewery
- Price includes building "as-is"



## PROPERTY PHOTOS



















# Waypoint WHEELER Properties



# KITCHEN PHOTOS



## 2400 W 17TH STREET





CONTACT: Brian Smerud, CCIM • 970-415-0538 • bsmerud@waypointRE.com

CONTACT: Ron Randel, CCIM • 970-590-6222 • rrandel@wheelerproperties.com