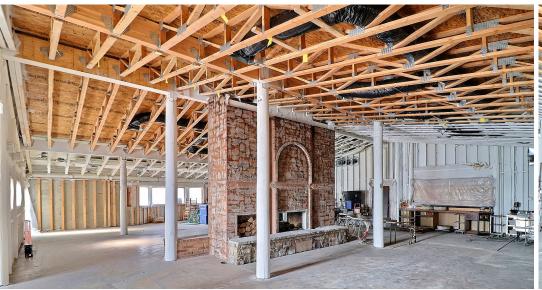

2400 W 17TH STREET GREELEY, CO 80631

Available Space 5,563 SF

Sale Price **\$1,050,000** 

Price Per SF \$188.00

Lease Options
3,600 SF \$13/SF NNN (No Kitchen)
5,563 SF \$15.20/SF NNN (ALL)

### RESTAURANT/RETAIL SPACE FOR SALE OR LEASE IN CENTRAL GREELEY



- Mixed Use Commercial / Restaurant Location
- Potential Office, Retail, Brewery
- Price includes building "as-is"



## PROPERTY PHOTOS



















# Waypoint WHEELER Properties



# KITCHEN PHOTOS



## 2400 W 17TH STREET





CONTACT: Brian Smerud, CCIM • 970-415-0538 • bsmerud@waypointRE.com

CONTACT: Ron Randel, CCIM • 970-590-6222 • rrandel@wheelerproperties.com