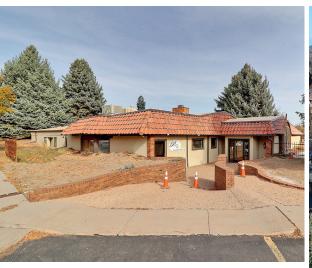

2400 W 17TH STREET GREELEY, CO 80631

Available Space 5,563 SF

Sale Price **\$1,050,000** 

Price Per SF \$188.00

Lease Options
3,600 SF \$13/SF NNN (No Kitchen)
5,563 SF \$15.20/SF NNN (ALL)

### RESTAURANT/RETAIL SPACE FOR SALE OR LEASE IN CENTRAL GREELEY



- Mixed Use Commercial / Restaurant Location
- Potential Office, Retail, Brewery
- Price includes building "as-is"



## PROPERTY PHOTOS



















# Waypoint WHEELER Properties



# KITCHEN PHOTOS



## 2400 W 17TH STREET





CONTACT: Brian Smerud, CCIM • 970-415-0538 • bsmerud@waypointRE.com

CONTACT: Ron Randel, CCIM • 970-590-6222 • rrandel@wheelerproperties.com