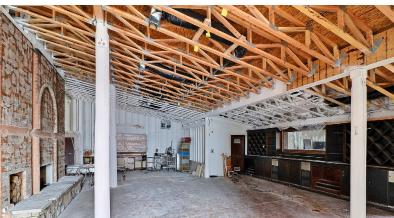

2400 W 17TH STREET GREELEY, CO 80631

Available Space 5,563 SF

Sale Price **\$1,050,000** 

Price Per SF \$188.00

Lease Options
3,600 SF \$13/SF NNN (No Kitchen)
5,563 SF \$15.20/SF NNN (ALL)

### RESTAURANT/RETAIL SPACE FOR SALE OR LEASE IN CENTRAL GREELEY



- Mixed Use Commercial / Restaurant Location
- Potential Office, Retail, Brewery
- Price includes building "as-is"



## PROPERTY PHOTOS



















# Waypoint WHEELER Properties



# KITCHEN PHOTOS



## 2400 W 17TH STREET





CONTACT: Brian Smerud, CCIM • 970-415-0538 • bsmerud@waypointRE.com

CONTACT: Ron Randel, CCIM • 970-590-6222 • rrandel@wheelerproperties.com