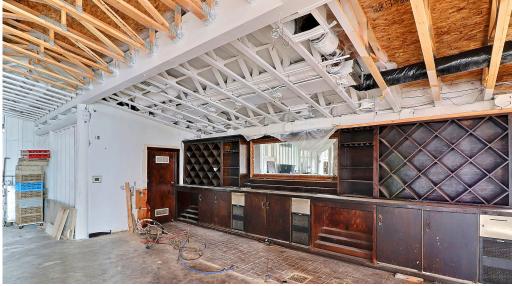

2400 W 17TH STREET GREELEY, CO 80631

Available Space 5,563 SF

Sale Price **\$1,050,000** 

Price Per SF \$188.00

Lease Options
3,600 SF \$13/SF NNN (No Kitchen)
5,563 SF \$15.20/SF NNN (ALL)

### RESTAURANT/RETAIL SPACE FOR SALE OR LEASE IN CENTRAL GREELEY



- Mixed Use Commercial / Restaurant Location
- Potential Office, Retail, Brewery
- Price includes building "as-is"



## PROPERTY PHOTOS



















# Waypoint WHEELER Properties



# KITCHEN PHOTOS



## 2400 W 17TH STREET





CONTACT: Brian Smerud, CCIM • 970-415-0538 • bsmerud@waypointRE.com

CONTACT: Ron Randel, CCIM • 970-590-6222 • rrandel@wheelerproperties.com