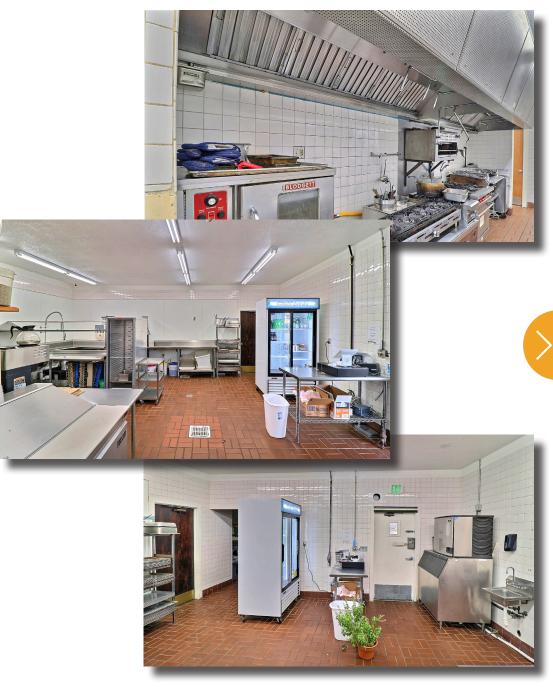

2400 W 17TH STREET GREELEY, CO 80631

Available Space 5,563 SF

Sale Price **\$1,050,000** 

Price Per SF \$188.00

Lease Options
3,600 SF \$13/SF NNN (No Kitchen)
5,563 SF \$15.20/SF NNN (ALL)

### RESTAURANT/RETAIL SPACE FOR SALE OR LEASE IN CENTRAL GREELEY



- Mixed Use Commercial / Restaurant Location
- Potential Office, Retail, Brewery
- Price includes building "as-is"



## PROPERTY PHOTOS



















# Waypoint WHEELER Properties



# KITCHEN PHOTOS



## 2400 W 17TH STREET





CONTACT: Brian Smerud, CCIM • 970-415-0538 • bsmerud@waypointRE.com

CONTACT: Ron Randel, CCIM • 970-590-6222 • rrandel@wheelerproperties.com