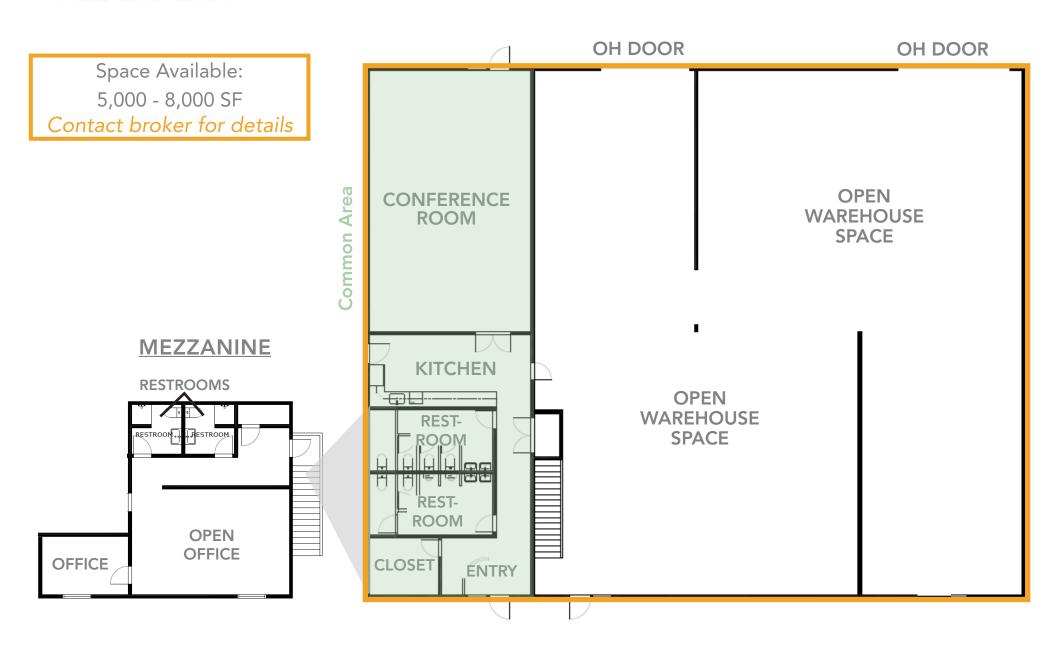

## LARGE OPEN WAREHOUSE/OFFICE SPACE CENTRALLY LOCATED IN WINDSOR

- Entire space consists of reception area, kitchen, conference room, large open warehouse, two overhead doors, mezzanine level offices, two shared restrooms, and two private restrooms
- Three manual entrances
- (2) Overhead doors 14'x12' and 12'x12'
- Building Signage Available
- Sprinkled
- Available Summer 2024
- Ability to lease a range of sizes

## **FLOORPLAN**