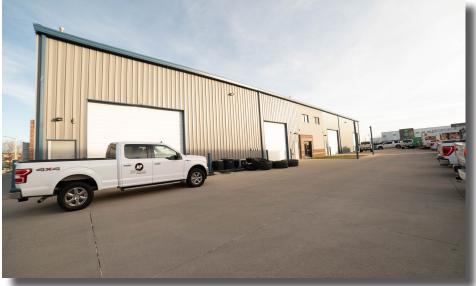

## **EXTERIOR PHOTOS**

## LARGE OPEN WAREHOUSE/OFFICE SPACE CENTRALLY LOCATED IN WINDSOR

- Entire space consists of reception area, kitchen, conference room, large open warehouse, two overhead doors, mezzanine level offices, two shared restrooms, and two private restrooms
- Three manual entrances
- (2) Overhead doors 14'x12' and 12'x12'
- Building Signage Available
- Sprinkled
- Available Summer 2024
- Ability to lease a range of sizes