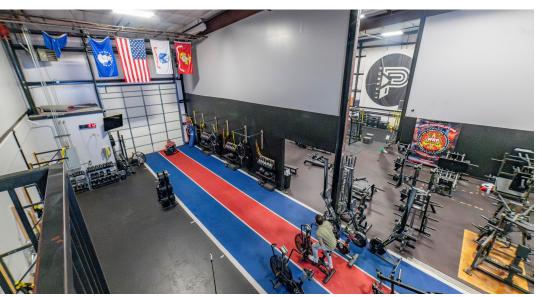

## **INTERIOR PHOTOS**

CONTACT: Jake Arnold • 970-294-5331 • jarnold@waypointRE.com Nick Norton, CCIM • 970-213-3116 • nnorton@waypointRE.com

## LARGE OPEN WAREHOUSE/OFFICE SPACE CENTRALLY LOCATED IN WINDSOR

- Entire space consists of reception area, kitchen, conference room, large open warehouse, two overhead doors, mezzanine level offices, two shared restrooms, and two private restrooms
- Three manual entrances
- (2) Overhead doors 14'x12' and 12'x12'
- Building Signage Available
- Sprinkled
- Available Summer 2024
- Ability to lease a range of sizes