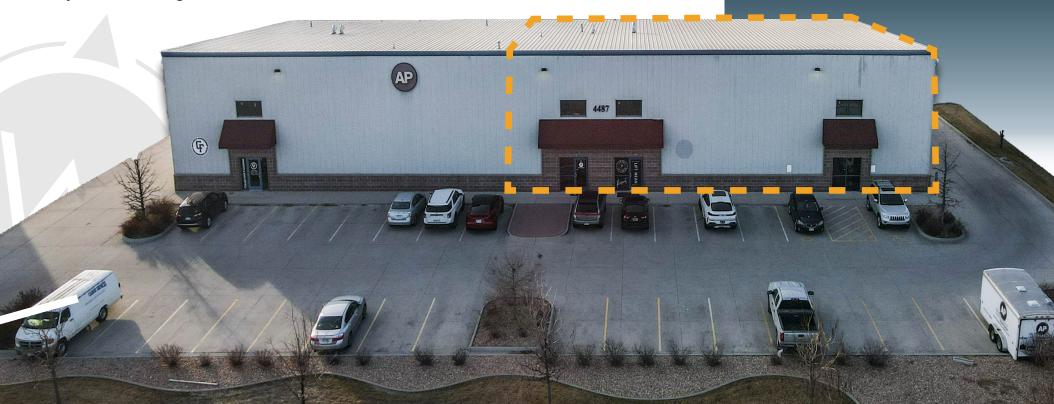

Space Available

5,000 - 8,000 SF

Lease Rate

\$13.50/SF

**NNN** Rate

\$4.95/SF

(Utilities Included)

## LARGE OPEN WAREHOUSE/OFFICE SPACE CENTRALLY LOCATED IN WINDSOR

- Entire space consists of reception area, kitchen, conference room, large open warehouse, two overhead doors, mezzanine level offices, two shared restrooms, and two private restrooms
- Three manual entrances
- (2) Overhead doors 14'x12' and 12'x12'
- Building Signage Available
- Sprinkled
- Available Summer 2024
- Ability to lease a range of sizes





## **FLOORPLAN**





## **EXTERIOR PHOTOS**









## **INTERIOR PHOTOS**



















CONTACT: Jake Arnold • 970-294-5331 • jarnold@waypointRE.com Nick Norton, CCIM • 970-213-3116 • nnorton@waypointRE.com