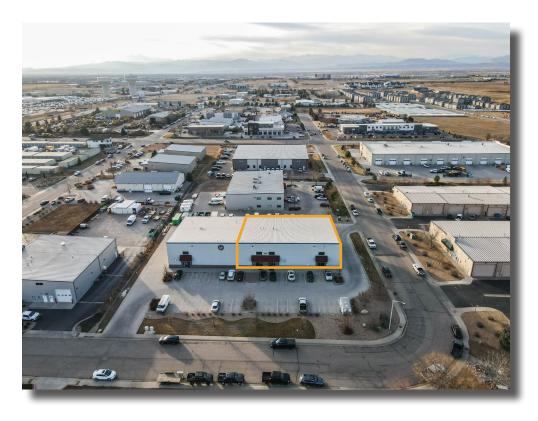

Space Available

5,000 - 8,000 SF

Lease Rate

\$13.50/SF

**NNN** Rate

\$4.95/SF

(Utilities Included)

## LARGE OPEN WAREHOUSE/OFFICE SPACE CENTRALLY LOCATED IN WINDSOR

- Entire space consists of reception area, kitchen, conference room, large open warehouse, two overhead doors, mezzanine level offices, two shared restrooms, and two private restrooms
- Three manual entrances
- (2) Overhead doors 14'x12' and 12'x12'
- Building Signage Available
- Sprinkled
- Available Summer 2024
- Ability to lease a range of sizes





## **FLOORPLAN**





## **EXTERIOR PHOTOS**









## **INTERIOR PHOTOS**



















CONTACT: Jake Arnold • 970-294-5331 • jarnold@waypointRE.com Nick Norton, CCIM • 970-213-3116 • nnorton@waypointRE.com