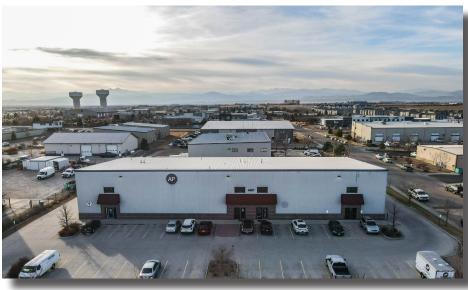

Space Available

5,000 - 8,000 SF

Lease Rate

\$13.50/SF

**NNN** Rate

\$4.95/SF

(Utilities Included)

## LARGE OPEN WAREHOUSE/OFFICE SPACE CENTRALLY LOCATED IN WINDSOR

- Entire space consists of reception area, kitchen, conference room, large open warehouse, two overhead doors, mezzanine level offices, two shared restrooms, and two private restrooms
- Three manual entrances
- (2) Overhead doors 14'x12' and 12'x12'
- Building Signage Available
- Sprinkled
- Available Summer 2024
- Ability to lease a range of sizes





## **FLOORPLAN**





## **EXTERIOR PHOTOS**









## **INTERIOR PHOTOS**



















CONTACT: Jake Arnold • 970-294-5331 • jarnold@waypointRE.com Nick Norton, CCIM • 970-213-3116 • nnorton@waypointRE.com