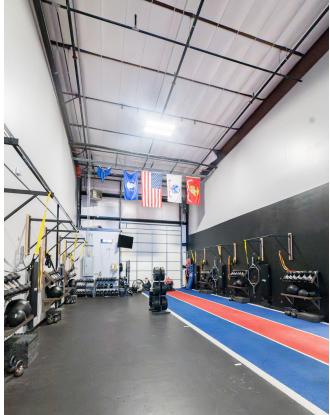

## **INTERIOR PHOTOS**

CONTACT: Jake Arnold • 970-294-5331 • jarnold@waypointRE.com Nick Norton, CCIM • 970-213-3116 • nnorton@waypointRE.com

## LARGE OPEN WAREHOUSE/OFFICE SPACE CENTRALLY LOCATED IN WINDSOR

- Entire space consists of reception area, kitchen, conference room, large open warehouse, two overhead doors, mezzanine level offices, two shared restrooms, and two private restrooms
- Three manual entrances
- (2) Overhead doors 14'x12' and 12'x12'
- Building Signage Available
- Sprinkled
- Available Summer 2024
- Ability to lease a range of sizes