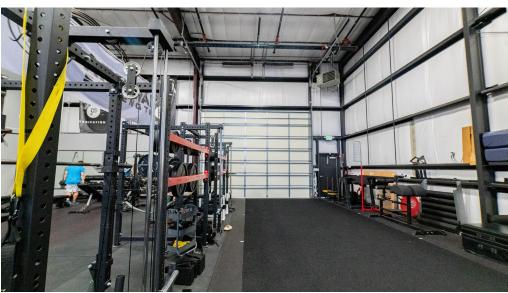

## **INTERIOR PHOTOS**

CONTACT: Jake Arnold • 970-294-5331 • jarnold@waypointRE.com Nick Norton, CCIM • 970-213-3116 • nnorton@waypointRE.com

## LARGE OPEN WAREHOUSE/OFFICE SPACE CENTRALLY LOCATED IN WINDSOR

- Entire space consists of reception area, kitchen, conference room, large open warehouse, two overhead doors, mezzanine level offices, two shared restrooms, and two private restrooms
- Three manual entrances
- (2) Overhead doors 14'x12' and 12'x12'
- Building Signage Available
- Sprinkled
- Available Summer 2024
- Ability to lease a range of sizes