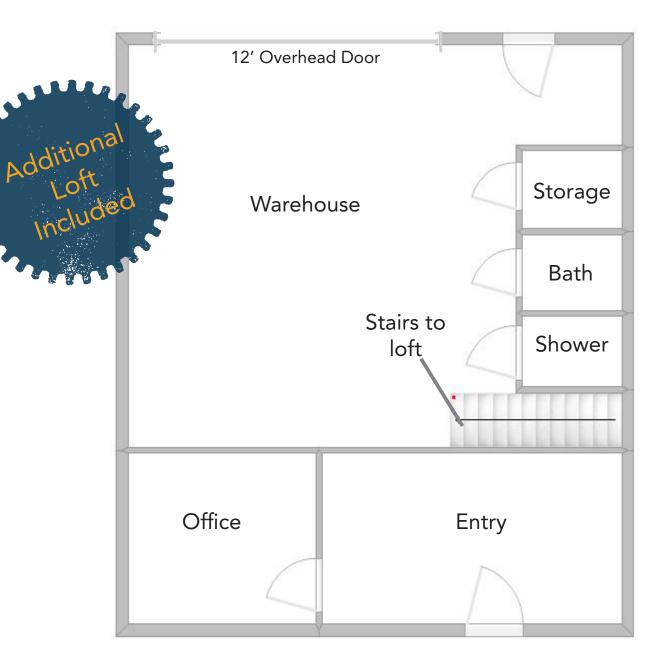

## **FLOOR PLAN**

Information contained herein is not guaranteed. Potential land purchasers and tenants are advised to verify all information. Price, terms and information are subject to change.

• Private Office Space, Industrial Warehouse with 12' overhead door, 14' clear height, and 3 Phase Power

• Additional Loft Area for Extra Storage

• Monument and Building Signage Available

Designated Parking Spots