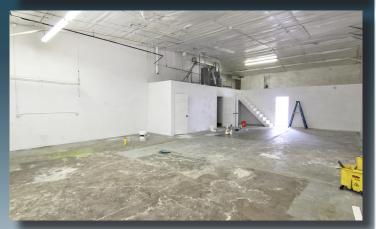

## 1305 DUFF DRIVE FORT COLLINS, CO 80524



# Lease Rate

1,827 SF \$11.00 / SF NNN

Suite 4

Estimate - Water/Sewer Included

\$4.63 / SF

**NNN** Rate

NICELY FINISHED INDUSTRIAL / FLEX SPACE NEAR OLD TOWN FORT COLLINS

• Regional Location with Quick Access to Interstate 25 and Downtown on Mulberry Corridor

• Private Office Space, Industrial Warehouse with 12' overhead door, 14' clear height, and 3 Phase Power

• Additional Loft Area for Extra Storage

• Monument and Building Signage Available

Designated Parking Spots

### **Property Photos**









## **FLOOR PLAN**



Information contained herein is not guaranteed. Potential land purchasers and tenants are advised to verify all information. Price, terms and information are subject to change.

#### 1305 DUFF DRIVE



Information contained herein is not guaranteed. Potential land purchasers and tenants are advised to verify all information. Price, terms and information are subject to change.

#### CONTACT: David Katz • 970-481-5808 • dkatz@waypointRE.com