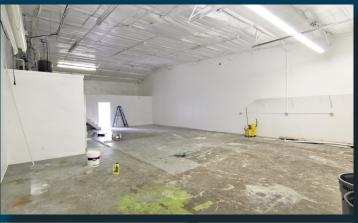

## 1305 DUFF DRIVE FORT COLLINS, CO 80524



# Lease Rate

1,827 SF \$11.00 / SF NNN

Suite 4

Estimate - Water/Sewer Included

\$4.63 / SF

**NNN** Rate

NICELY FINISHED INDUSTRIAL / FLEX SPACE NEAR OLD TOWN FORT COLLINS

• Regional Location with Quick Access to Interstate 25 and Downtown on Mulberry Corridor

• Private Office Space, Industrial Warehouse with 12' overhead door, 14' clear height, and 3 Phase Power

• Additional Loft Area for Extra Storage

• Monument and Building Signage Available

Designated Parking Spots

### **Property Photos**









## **FLOOR PLAN**



Information contained herein is not guaranteed. Potential land purchasers and tenants are advised to verify all information. Price, terms and information are subject to change.

#### 1305 DUFF DRIVE



Information contained herein is not guaranteed. Potential land purchasers and tenants are advised to verify all information. Price, terms and information are subject to change.

#### CONTACT: David Katz • 970-481-5808 • dkatz@waypointRE.com