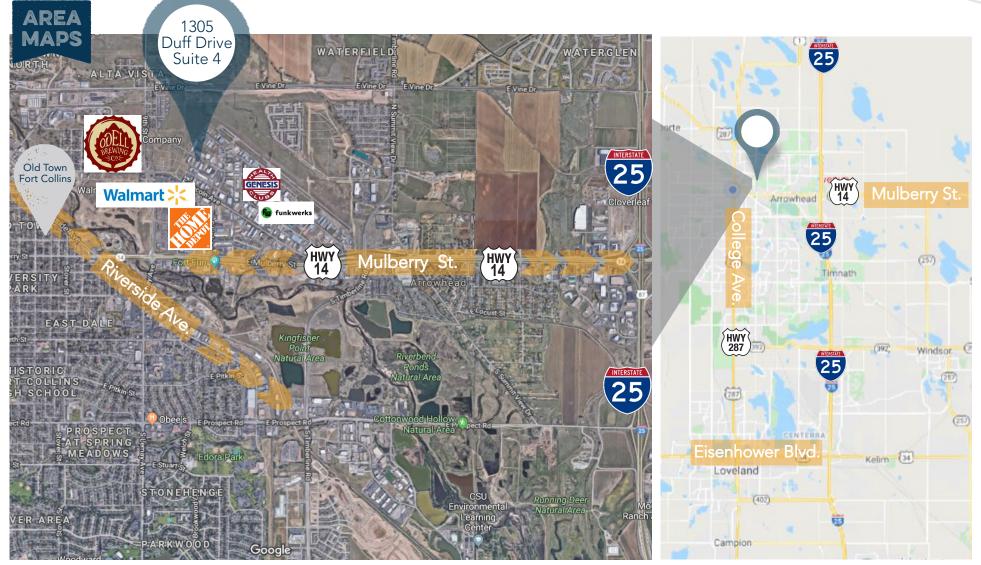

## 1305 DUFF DRIVE FORT COLLINS, CO 80524

#### 1305 DUFF DRIVE

Information contained herein is not guaranteed. Potential land purchasers and tenants are advised to verify all information. Price, terms and information are subject to change.