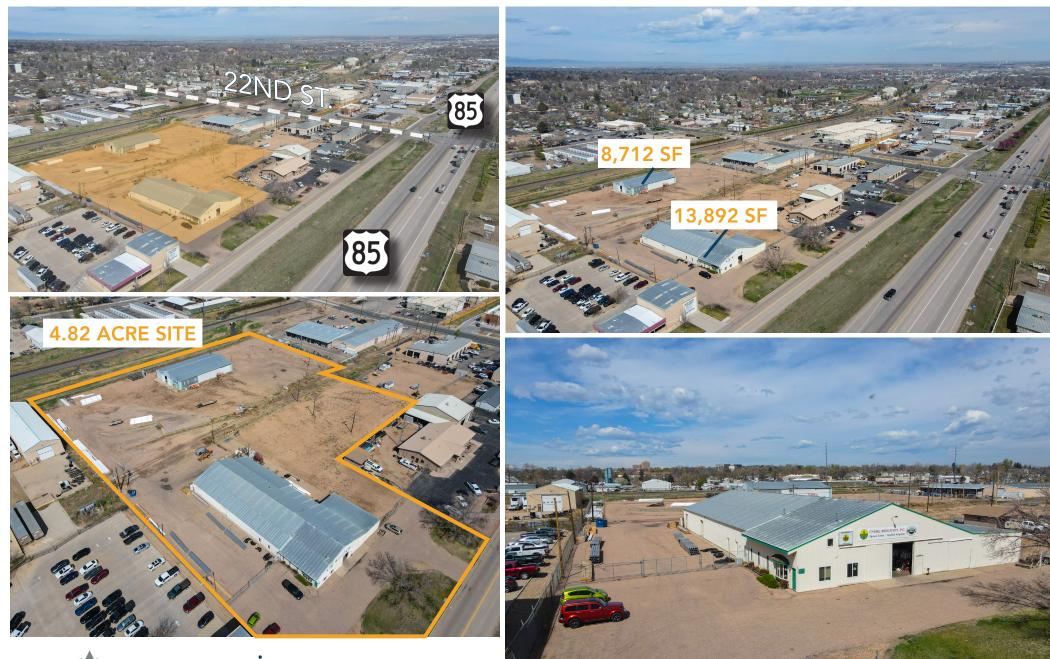

### **PROPERTY PHOTOS**

## NNN Rate: \$3.00/SF

LARGE WAREHOUSES WITH MASSIVE FENCED YARD SPACE FOR LEASE IN GREELEY

- Property includes two buildings: (1) 13,892 SF and (2) 8,712 SF
- Conveniently located in Greeley with quick access to highway 85 and 34
- 16' Overhead doors being installed
- Industrial Medium zoning
- Drive-thru capability
- Ample on-site parking