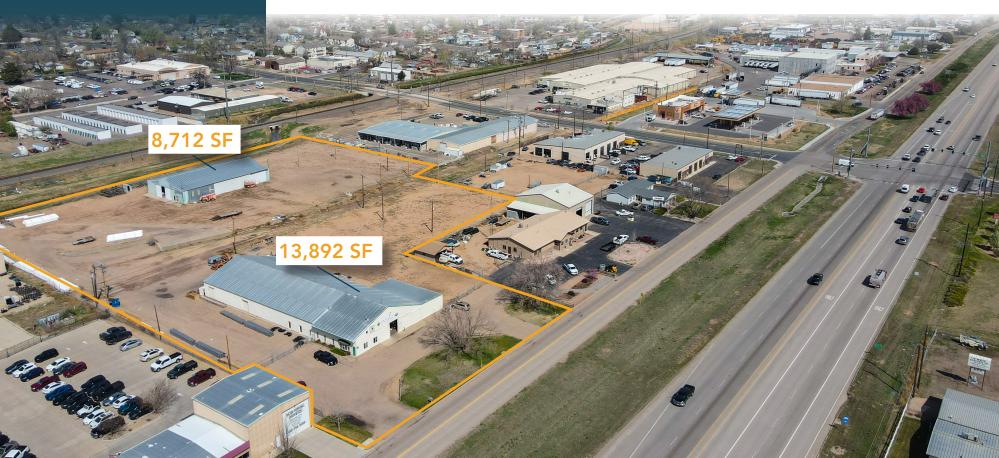

#### 2303 2ND AVE GREELEY, CO 80531

MASSIVE YARD: 4.82 ACRES

16' OH DOORS

DRIVE-THRU CAPABILITY

**US-85 INDUSTRIAL** 

## NNN Rate: \$3.00/SF

LARGE WAREHOUSES WITH MASSIVE FENCED YARD SPACE FOR LEASE IN GREELEY

- Property includes two buildings: (1) 13,892 SF and (2) 8,712 SF
- Conveniently located in Greeley with quick access to highway 85 and 34
- 16' Overhead doors being installed
- Industrial Medium zoning
- Drive-thru capability
- Ample on-site parking