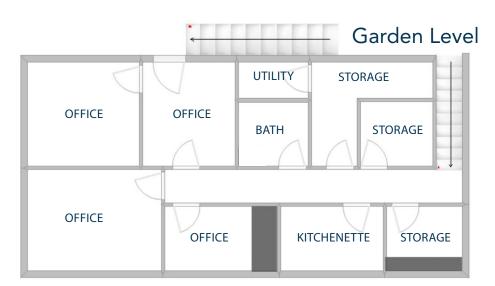

### **Available Space**

2,162 SF

## **Sale Price**

\$400,000

#### PROFESSIONAL MEDICAL OFFICE BUILDING IN ESTABLISHED LOCATION

- Standalone Medical Office with Mature Landscaping
- Conveniently Located Next to UCHealth Poudre Valley Hospital and The Womens' Clinic of Northern Colorado
- Fully Finished Garden Level Space with Dedicated Entrance
- Building Signage Available per Association Guidelines
- Plumbed Exams Rooms





# **PROPERTY PHOTOS**

















#### **1035 ROBERTSON STREET**

#### **FLOOR PLAN**

#### First Floor





#### **AREA MAP**





CONTACT: Nick Norton • 970-213-3116 • nnorton@waypointRE.com Jake Arnold • 970-294-5331 • jarnold@waypointRE.com