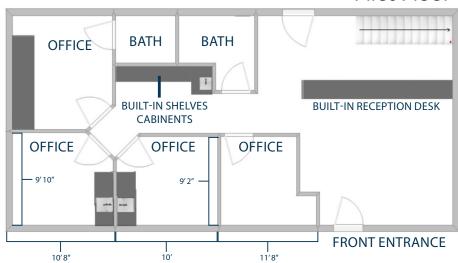

### **Available Space**

2,162 SF

## **Sale Price**

\$400,000

#### PROFESSIONAL MEDICAL OFFICE BUILDING IN ESTABLISHED LOCATION

- Standalone Medical Office with Mature Landscaping
- Conveniently Located Next to UCHealth Poudre Valley Hospital and The Womens' Clinic of Northern Colorado
- Fully Finished Garden Level Space with Dedicated Entrance
- Building Signage Available per Association Guidelines
- Plumbed Exams Rooms





# **PROPERTY PHOTOS**

















#### **1035 ROBERTSON STREET**

#### **FLOOR PLAN**

#### First Floor





#### **AREA MAP**





CONTACT: Nick Norton • 970-213-3116 • nnorton@waypointRE.com Jake Arnold • 970-294-5331 • jarnold@waypointRE.com