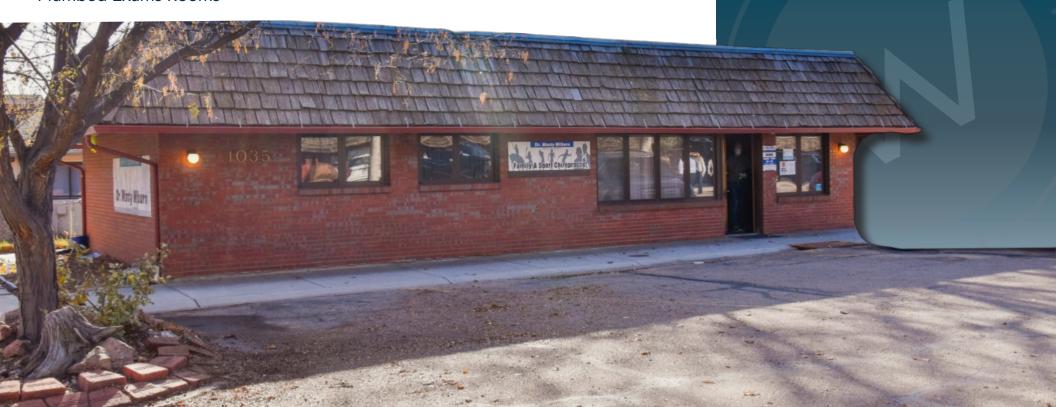

#### PROFESSIONAL MEDICAL OFFICE BUILDING IN ESTABLISHED LOCATION

- Standalone Medical Office with Mature Landscaping
- Conveniently Located Next to UCHealth Poudre Valley Hospital and The Womens' Clinic of Northern Colorado
- Fully Finished Garden Level Space with Dedicated Entrance
- Building Signage Available per Association Guidelines
- Plumbed Exams Rooms

#### **1035 ROBERTSON STREET**