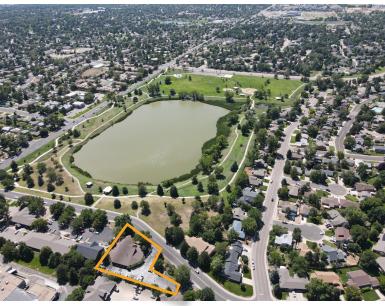

## 3705 W 12TH STREET, GREELEY, CO 80634

## TURN-KEY MEDICAL OFFICE BUILT OUT DENTAL \$100,000 TI ALLOWANCE



Rentable SF: 3,397 SF

Lease Rate: \$18.00/SF NNN

NNN Rate: \$8.50/SF

#### LARGE PROFESSIONAL MEDICAL OFFICE IN PRIME LOCATION

- Medical office includes 8+ exam rooms, nicely finished waiting and shared reception area, conference room & restrooms
- Exam rooms equipped with sinks and storage cabinets
- Prominent monument signage







Scan For More Details

# **3705 W 12TH STREET**







#### **REGIONAL MAP**



# **FLOORPLAN**







CONTACT: Brian Smerud, CCIM • 970-415-0538 • bsmerud@waypointRE.com
Patrick Rowe • 303-931-4774 • patrickrowe@hubreal.com