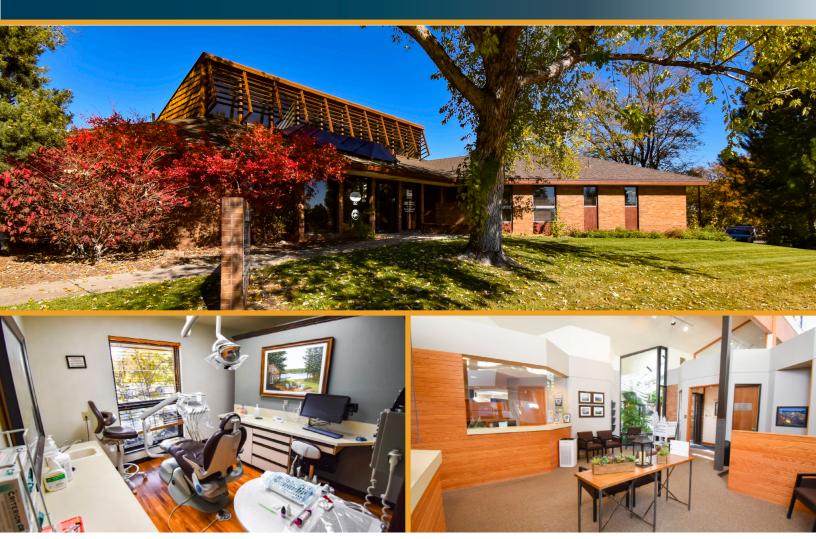

## TURN-KEY MEDICAL OFFICE BUILT OUT DENTAL \$100,000 TI ALLOWANCE

Rentable SF: 3,397 SF

Lease Rate: \$18.00/SF NNN

NNN Rate: \$8.50/SF

#### LARGE PROFESSIONAL MEDICAL OFFICE IN PRIME LOCATION

- Medical office includes 8+ exam rooms, nicely finished waiting and shared reception area, conference room & restrooms
- Exam rooms equipped with sinks and storage cabinets
- Prominent monument signage