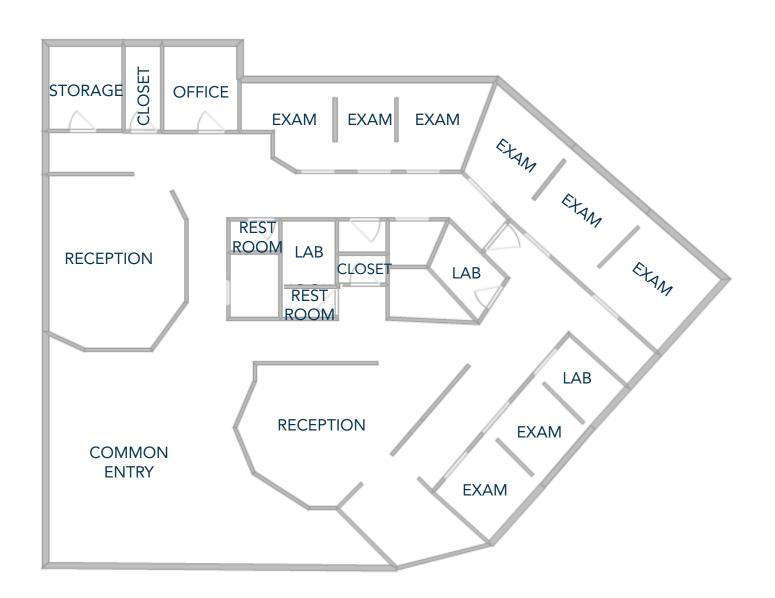

#### LARGE PROFESSIONAL MEDICAL OFFICE IN PRIME LOCATION

- Medical office includes 8+ exam rooms, nicely finished waiting and shared reception area, conference room & restrooms
- Exam rooms equipped with sinks and storage cabinets
- Prominent monument signage

# **FLOORPLAN**

CONTACT: Brian Smerud, CCIM • 970-415-0538 • bsmerud@waypointRE.com
Patrick Rowe • 303-931-4774 • patrickrowe@hubreal.com