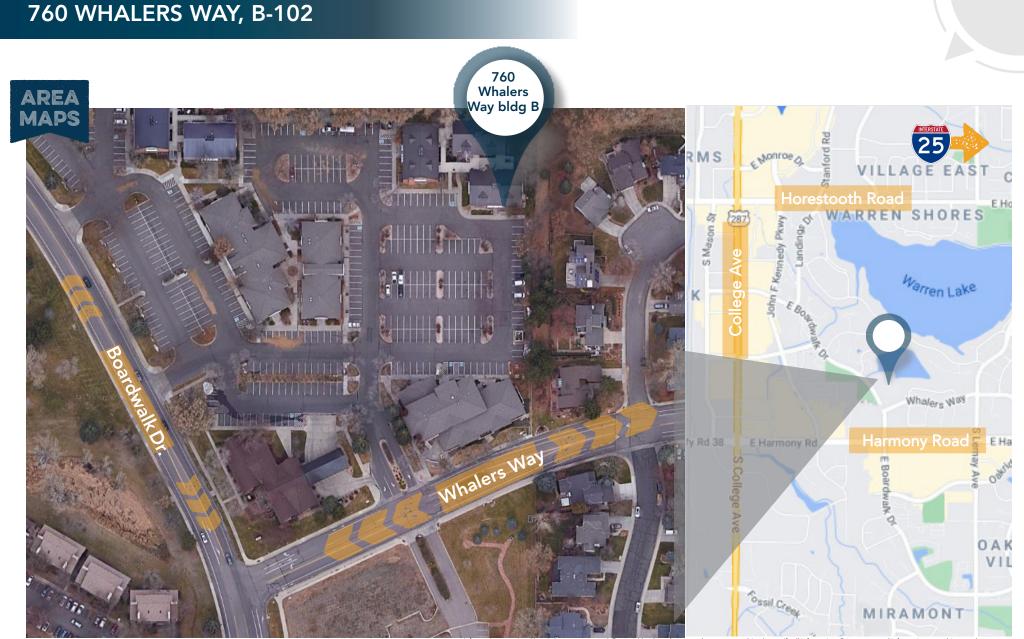

## STUNNING LAKE FRONT OFFICE BUILDING LOCATED IN CAMPUS SETTING

- Exceptional location adjacent to Harmony Corridor with quick access to restaurants, retail, and I-25
- Office suite includes 2+ private offices, open space, kitchenette and access to shared restrooms
- Large windows to allow for ample natural light
- Abundance of parking